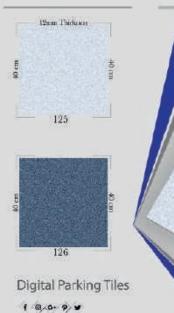

# HEAVY DUTY 12mm Thickeway 108 Digital Parking Tiles 1 0,0 P W

f 0,0- P .

# Pam Dickers

1 0,0- 9 V

1 8,0- 9 4

12mm Thickeway

Digital Parking Tiles

1 8 0 P W

1 8 0 9 9

Digital Parking Tiles

1 8,0- 9, 4

1 8 0 9 4

Digital Parking Tiles

1 0,0- 9 4

Digital Parking Tiles

1 0,0-9

12mm Thickness