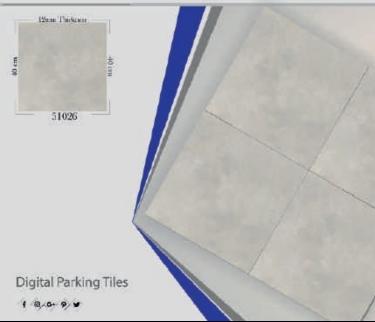

1 8,0- 9, 4

1 8 0 9 4

Digital Parking Tiles

1 0,0- 9 4

Digital Parking Tiles

1 0,0-9

12mm Thickness