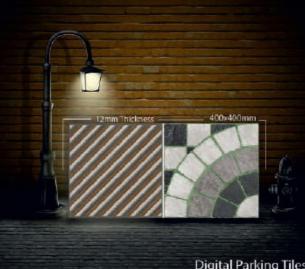

,0- 9 4



12mm Thickeway













Digital Parking Tiles

1 8 0 P W













1 8 0 9 9









Digital Parking Tiles

1 8,0- 9, 4







































1 8 0 9 4

















































































































Digital Parking Tiles

1 0,0- 9 4















Digital Parking Tiles

1 0,0-9































































































12mm Thickness





























# DUTY





















# DUTY













# DUTY































































### DUTY



### DUTY



















### DUTY







### DUTY



































Digital Parking Tiles

1 0,0-9





















































12mm Thickness









f @ 0. p y



























# DUTY



## DUTY







# DUTY













































































































































































































🤦 8-A National Highway Lakhdhirpur Road, Opp. Hotel the Grand Viabhav, Near Subway Ceramics Morbi - 363641

info@rjmaxceramics.com

www.rjmaxceramics.com