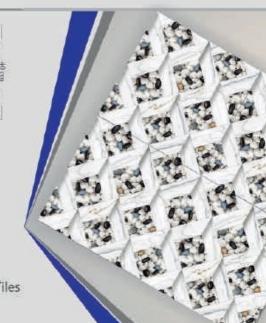

### 400 X 400 MM 16 X 16 INCH

www.rjmaxceramics.com

# HEAVY DUTY 12mm Thickeway 108 Digital Parking Tiles 1 0,0 P W



f 0,0- P .



















## DUTY

















Digital Parking Tiles

1 0,0 9









### DUTY

















Digital Parking Tiles

1 0,0 P W

















































145

1 0,0 P W

































































f 0,0- P .

























































































































# DUTY DUTY 12 mm Thickings















Digital Parking Tiles

1 8 0 9 4





























# Pam Dickers



1 0,0- 9 V

















1 8,0- 9 4



12mm Thickeway













Digital Parking Tiles

1 8 0 P W













1 8 0 9 9









Digital Parking Tiles

1 8,0- 9, 4







































1 8 0 9 4

















































































































Digital Parking Tiles

1 0,0- 9 4















Digital Parking Tiles

1 0,0-9































































































12mm Thickness





























# DUTY





















# DUTY













# DUTY































































### DUTY



### DUTY



















### DUTY