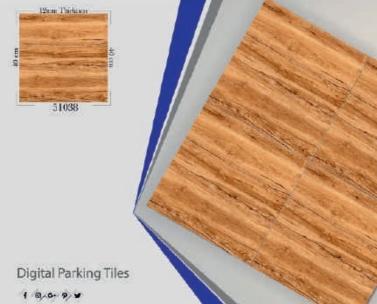

1 8,0- 9, 4

1 8 0 9 4

Digital Parking Tiles

1 0,0- 9 4

Digital Parking Tiles

1 0,0-9

12mm Thickness