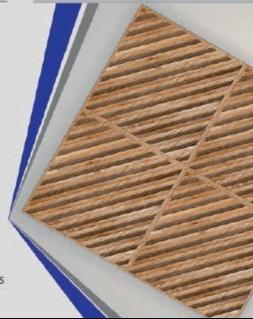

# HEAVY DUTY 12mm Thickeway 108 Digital Parking Tiles 1 0,0 P W

f 0,0- P .

# DUTY DUTY 12 mm Thickings

Digital Parking Tiles

1 8 0 9 4