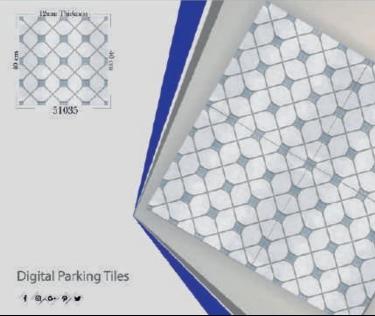

# Pam Dickers

1 0,0- 9 V

1 8,0- 9 4

12mm Thickeway

Digital Parking Tiles

1 8 0 P W

1 8 0 9 9

Digital Parking Tiles

1 8,0- 9, 4

1 8 0 9 4

Digital Parking Tiles

1 0,0- 9 4

Digital Parking Tiles

1 0,0-9

12mm Thickness