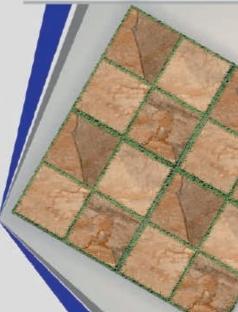

### 400 X 400 MM 16 X 16 INCH

www.rjmaxceramics.com

# HEAVY DUTY 12mm Thickeway 108 Digital Parking Tiles 1 0,0 P W

f 0,0- P .