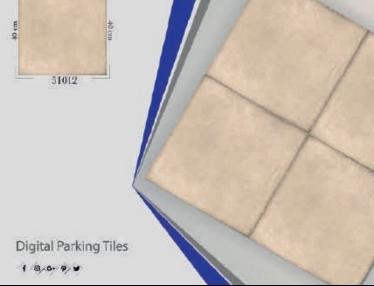

# HEAVY DUTY 12mm Thickeway 108 Digital Parking Tiles 1 0,0 P W

f 0,0- P .

## DUTY

Digital Parking Tiles

1 0,0 9

### DUTY

Digital Parking Tiles

1 0,0 P W

145

1 0,0 P W

f 0,0- P .

# DUTY DUTY 12 mm Thickings

Digital Parking Tiles

1 8 0 9 4

# Pam Dickers

1 0,0- 9 V

1 8,0- 9 4

12mm Thickeway

Digital Parking Tiles

1 8 0 P W

1 8 0 9 9

Digital Parking Tiles

1 8,0- 9, 4

1 8 0 9 4

Digital Parking Tiles

1 0,0- 9 4

Digital Parking Tiles

1 0,0-9

12mm Thickness

### DUTY

Digital Parking Tiles

1 0,0-9

12mm Thickness

f @ 0. p y