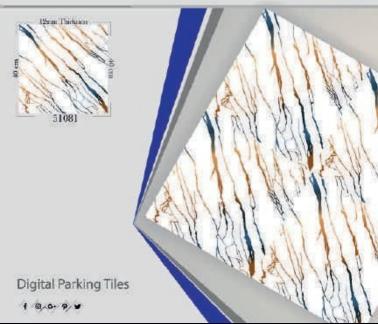

1 8,0- 9, 4

1 8 0 9 4

Digital Parking Tiles

1 0,0- 9 4

Digital Parking Tiles

1 0,0-9

12mm Thickness