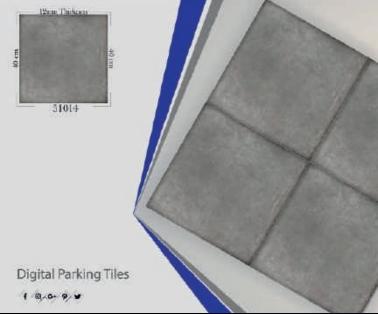

# HEAVY DUTY 12mm Thickeway 108 Digital Parking Tiles 1 0,0 P W

f 0,0- P .

## DUTY

Digital Parking Tiles

1 0,0 9

### DUTY

Digital Parking Tiles

1 0,0 P W

145

1 0,0 P W

f 0,0- P .

# DUTY DUTY 12 mm Thickings

Digital Parking Tiles

1 8 0 9 4

# Pam Dickers

1 0,0- 9 V

1 8,0- 9 4

12mm Thickeway

Digital Parking Tiles

1 8 0 P W

1 8 0 9 9

Digital Parking Tiles

1 8,0- 9, 4

1 8 0 9 4

Digital Parking Tiles

1 0,0- 9 4

Digital Parking Tiles

1 0,0-9

12mm Thickness

### DUTY

Digital Parking Tiles

1 0,0-9

12mm Thickness

f @ 0. p y