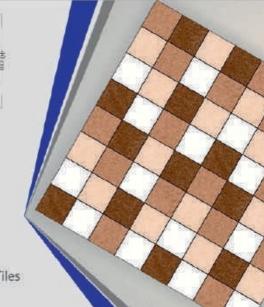

1 8,0- 9, 4

1 8 0 9 4

Digital Parking Tiles

1 0,0- 9 4

Digital Parking Tiles

1 0,0-9

12mm Thickness