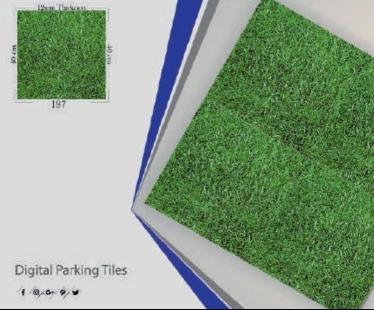

### 400 X 400 MM 16 X 16 INCH

www.rjmaxceramics.com

# HEAVY DUTY 12mm Thickeway 108 Digital Parking Tiles 1 0,0 P W



f 0,0- P .



















## DUTY

















Digital Parking Tiles

1 0,0 9









### DUTY

















Digital Parking Tiles

1 0,0 P W

















































145

1 0,0 P W

































































f 0,0- P .

























































































































# DUTY DUTY 12 mm Thickings















Digital Parking Tiles

1 8 0 9 4





























# Pam Dickers



1 0,0- 9 V

















1 8,0- 9 4



12mm Thickeway













Digital Parking Tiles

1 8 0 P W













1 8 0 9 9









Digital Parking Tiles

1 8,0- 9, 4







































1 8 0 9 4

















































































































Digital Parking Tiles

1 0,0- 9 4















Digital Parking Tiles

1 0,0-9































































































12mm Thickness





























# DUTY





















# DUTY













# DUTY































































### DUTY



### DUTY



















### DU