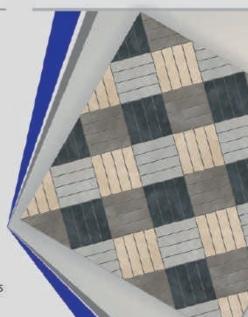

1 8,0- 9, 4

1 8 0 9 4

Digital Parking Tiles

1 0,0- 9 4

Digital Parking Tiles

1 0,0-9

12mm Thickness