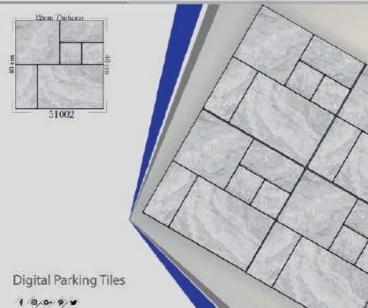

# HEAVY DUTY 12mm Thickeway 108 Digital Parking Tiles 1 0,0 P W

f 0,0- P .

## DUTY

Digital Parking Tiles

1 0,0 9

### DUTY

Digital Parking Tiles

1 0,0 P W

145

1 0,0 P W

f 0,0- P .

# DUTY DUTY 12 mm Thickings

Digital Parking Tiles

1 8 0 9 4

# Pam Dickers

1 0,0- 9 V

1 8,0- 9 4

12mm Thickeway

Digital Parking Tiles

1 8 0 P W

1 8 0 9 9

Digital Parking Tiles

1 8,0- 9, 4

1 8 0 9 4

Digital Parking Tiles

1 0,0- 9 4

Digital Parking Tiles

1 0,0-9

12mm Thickness