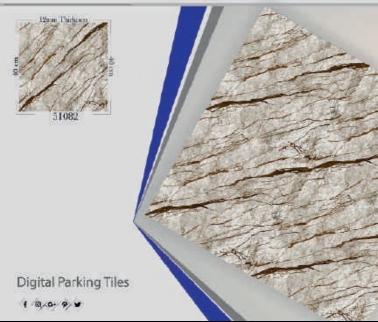

145

1 0,0 P W

































































f 0,0- P .

























































































































# DUTY DUTY 12 mm Thickings















Digital Parking Tiles

1 8 0 9 4





























# Pam Dickers



1 0,0- 9 V

















1 8,0- 9 4



12mm Thickeway













Digital Parking Tiles

1 8 0 P W













1 8 0 9 9









Digital Parking Tiles

1 8,0- 9, 4







































1 8 0 9 4

















































































































Digital Parking Tiles

1 0,0- 9 4















Digital Parking Tiles

1 0,0-9































































































12mm Thickness





























# DUTY





















# DUTY













# DUTY































































### DUTY



### DUTY



















### DUTY







### DUTY



































Digital Parking Tiles

1 0,0-9





















































12mm Thickness









f @ 0. p y



























# DUTY



## DUTY







# DUTY













































































































































































































🤦 8-A National Highway Lakhdhirpur Road, Opp. Hotel the Grand Viabhav, Near Subway Ce