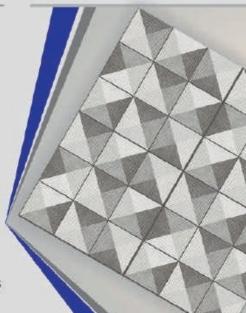

### 400 X 400 MM 16 X 16 INCH

www.rjmaxceramics.com

# HEAVY DUTY 12mm Thickeway 108 Digital Parking Tiles 1 0,0 P W

f 0,0- P .