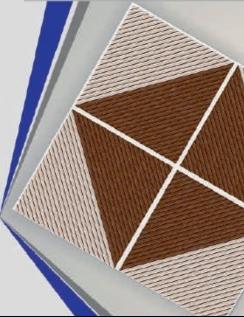

1 8,0- 9, 4

1 8 0 9 4

Digital Parking Tiles

1 0,0- 9 4

Digital Parking Tiles

1 0,0-9

12mm Thickness