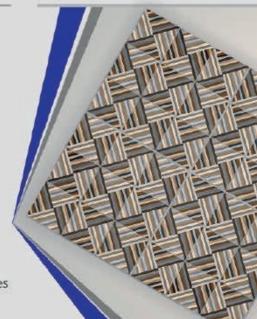

### 400 X 400 MM 16 X 16 INCH

www.rjmaxceramics.com

# HEAVY DUTY 12mm Thickeway 108 Digital Parking Tiles 1 0,0 P W

f 0,0- P .