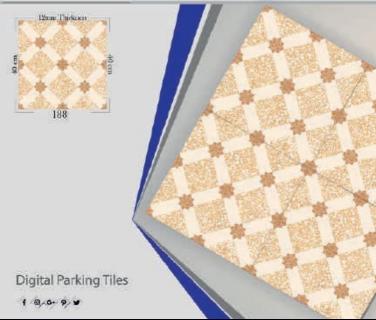

### 400 X 400 MM 16 X 16 INCH

www.rjmaxceramics.com

# HEAVY DUTY 12mm Thickeway 108 Digital Parking Tiles 1 0,0 P W



f 0,0- P .



















## DUTY

















Digital Parking Tiles

1 0,0 9









### DUTY

















Digital Parking Tiles

1 0,0 P W

















































145

1 0,0 P W

































































f 0,0- P .

























































































































# DUTY DUTY 12 mm Thickings















Digital Parking Tiles

1 8 0 9 4





























# Pam Dickers



1 0,0- 9 V

















1 8,0- 9 4



12mm Thickeway













Digital Parking Tiles

1 8 0 P W













1 8 0 9 9









Digital Parking Tiles

1 8,0- 9, 4







































1 8 0 9 4

















































































































Digital Parking Tiles

1 0,0- 9 4















Digital Parking Tiles

1 0,0-9































































































12mm Thickness





























# DUTY





















# DUTY













# DUTY