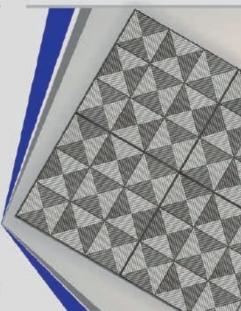

### 400 X 400 MM 16 X 16 INCH

www.rjmaxceramics.com

# HEAVY DUTY 12mm Thickeway 108 Digital Parking Tiles 1 0,0 P W

f 0,0- P .