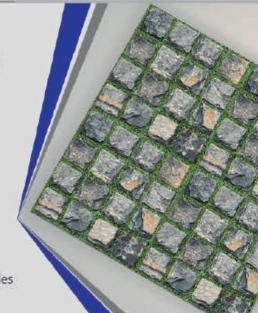

# HEAVY DUTY 12mm Thickeway 108 Digital Parking Tiles 1 0,0 P W

f 0,0- P .

## DUTY

Digital Parking Tiles

1 0,0 9

### DUTY

Digital Parking Tiles

1 0,0 P W

145

1 0,0 P W

f 0,0- P .

# DUTY DUTY 12 mm Thickings

Digital Parking Tiles

1 8 0 9 4