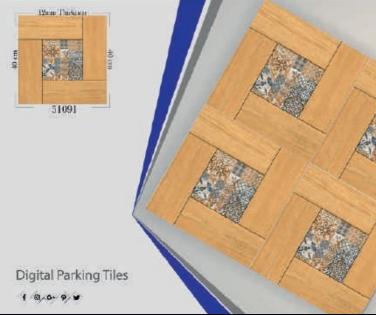

# HEAVY DUTY 12mm Thickeway 108 Digital Parking Tiles 1 0,0 P W

f 0,0- P .

## DUTY

Digital Parking Tiles

1 0,0 9

### DUTY

Digital Parking Tiles

1 0,0 P W

145

1 0,0 P W

f 0,0- P .

# DUTY DUTY 12 mm Thickings

Digital Parking Tiles

1 8 0 9 4

# Pam Dickers

1 0,0- 9 V

1 8,0- 9 4

12mm Thickeway

Digital Parking Tiles

1 8 0 P W

1 8 0 9 9

Digital Parking Tiles

1 8,0- 9, 4

1 8 0 9 4

Digital Parking Tiles

1 0,0- 9 4

Digital Parking Tiles

1 0,0-9

12mm Thickness

### DUTY

Digital Parking Tiles

1 0,0-9

12mm Thickness

f @ 0. p y