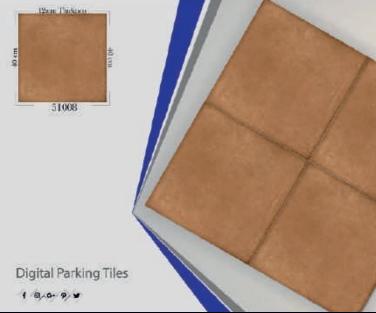

### 400 X 400 MM 16 X 16 INCH

www.rjmaxceramics.com

# HEAVY DUTY 12mm Thickeway 108 Digital Parking Tiles 1 0,0 P W



f 0,0- P .



















## DUTY

















Digital Parking Tiles

1 0,0 9









### DUTY

















Digital Parking Tiles

1 0,0 P W

















































145

1 0,0 P W

































































f 0,0- P .

























































































































# DUTY DUTY 12 mm Thickings















Digital Parking Tiles

1 8 0 9 4





























# Pam Dickers



1 0,0- 9 V

















1 8,0- 9 4



12mm Thickeway













Digital Parking Tiles

1 8 0 P W













1 8 0 9 9









Digital Parking Tiles

1 8,0- 9, 4







































1 8 0 9 4

















































































































Digital Parking Tiles

1 0,0- 9 4















Digital Parking Tiles

1 0,0-9































































































12mm Thickness





























# DUTY





















# DUTY













# DUTY































































### DUTY



### DUTY



















### DUTY







### DUTY



































Digital Parking Tiles

1 0,0-9