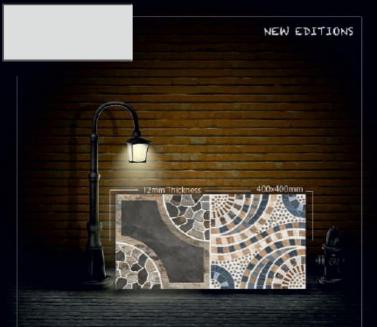

# HEAVY DUTY 12mm Thickeway 108 Digital Parking Tiles 1 0,0 P W

f 0,0- P .

# DUTY DUTY 12 mm Thickings

Digital Parking Tiles

1 8 0 9 4

# Pam Dickers

1 0,0- 9 V

1 8,0- 9 4

12mm Thickeway

Digital Parking Tiles

1 8 0 P W

1 8 0 9 9

Digital Parking Tiles

1 8,0- 9, 4

1 8 0 9 4

Digital Parking Tiles

1 0,0- 9 4

Digital Parking Tiles

1 0,0-9

12mm Thickness