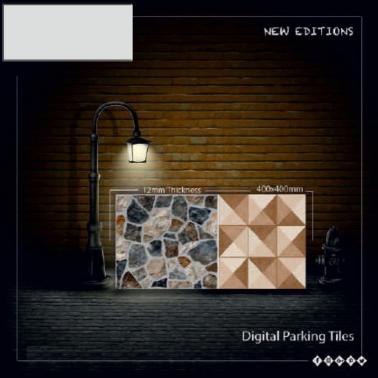

# HEAVY DUTY 12mm Thickeway 108 Digital Parking Tiles 1 0,0 P W

f 0,0- P .

# DUTY DUTY 12 mm Thickings

Digital Parking Tiles

1 8 0 9 4

# Pam Dickers

1 0,0- 9 V

1 8,0- 9 4

12mm Thickeway

Digital Parking Tiles

1 8 0 P W

1 8 0 9 9

Digital Parking Tiles

1 8,0- 9, 4

1 8 0 9 4

Digital Parking Tiles

1 0,0- 9 4

Digital Parking Tiles

1 0,0-9

12mm Thickness

### DUTY

Digital Parking Tiles

1 0,0-9

12mm Thickness

f @ 0. p y