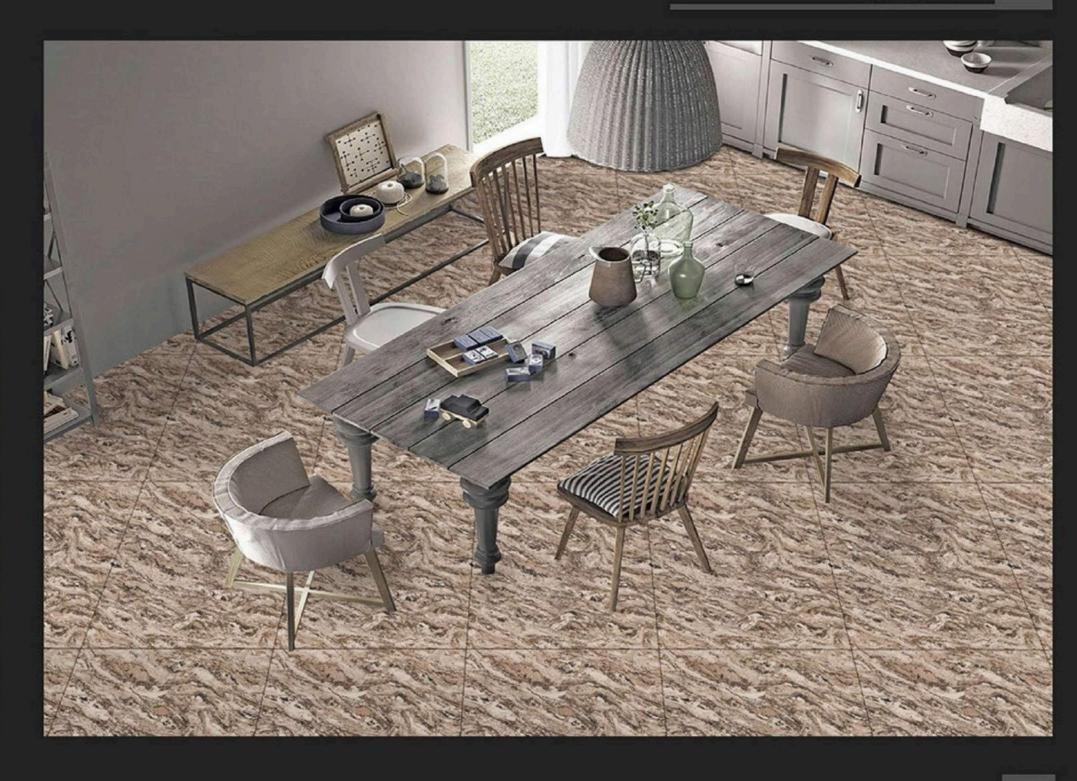

# GLOSSY SERIES 24X24 INCH 600X600 MM

www.rjmaxceramics.com





#### Application :



## WHITE BODY 600 X PORCELAIN TILES 600 MM





#### Application :



## WHITE BODY 600 X PORCELAIN TILES 600 MM





#### Application :



## WHITE BODY 600 X PORCELAIN TILES 600 Mm

f 🎔 🖸 🛅 🖗





#### Application :



## WHITE BODY 600 X PORCELAIN TILES 600 MM





#### Application :



## WHITE BODY 600 X PORCELAIN TILES 600 MM





#### Application :



## WHITE BODY 600 X PORCELAIN TILES 600 Mm





#### Application :



## WHITE BODY 600 X PORCELAIN TILES 600 MM





#### Application :



## WHITE BODY 600 X PORCELAIN TILES 600 mm





#### Application :



## WHITE BODY 600 X PORCELAIN TILES 600 MM





#### Application :



## WHITE BODY 600 X PORCELAIN TILES 600 MM





#### Application :



## WHITE BODY 600 X PORCELAIN TILES 600 mm





#### Application :









#### Application :



## WHITE BODY 600 X PORCELAIN TILES 600 MM







#### Application :



## WHITE BODY 600 X PORCELAIN TILES 600 mm





#### Application :



## WHITE BODY 600 X PORCELAIN TILES 600 MM





#### Application :



## WHITE BODY 600 X PORCELAIN TILES 600 MM





#### Application :



## WHITE BODY 600 X PORCELAIN TILES 600 mm





#### Application :



## WHITE BODY 600 X PORCELAIN TILES 600 MM







#### Application :



## WHITE BODY 600 X PORCELAIN TILES 600 mm