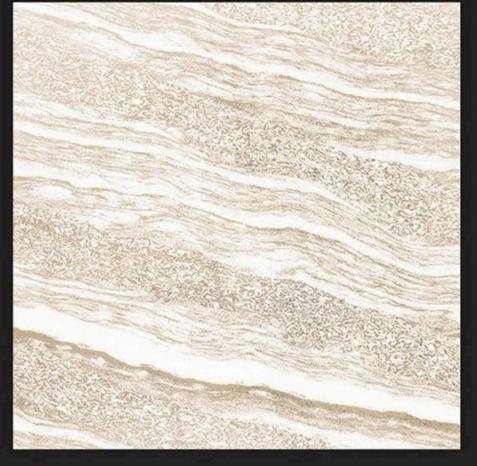

# GLOSSY SERIES 24X24 INCH 600X600 MM

www.rjmaxceramics.com





#### Application :



## WHITE BODY 600 X PORCELAIN TILES 600 MM





#### Application :



## WHITE BODY 600 X PORCELAIN TILES 600 MM





#### Application :



## WHITE BODY 600 X PORCELAIN TILES 600 Mm

f 🎔 🖸 🛅 🖗





#### Application :



## WHITE BODY 600 X PORCELAIN TILES 600 MM





#### Application :



## WHITE BODY 600 X PORCELAIN TILES 600 MM





#### Application :



## WHITE BODY 600 X PORCELAIN TILES 600 Mm





#### Application :



## WHITE BODY 600 X PORCELAIN TILES 600 MM





#### Application :



## WHITE BODY 600 X PORCELAIN TILES 600 mm





#### Application :



## WHITE BODY 600 X PORCELAIN TILES 600 MM





#### Application :



## WHITE BODY 600 X PORCELAIN TILES 600 MM





#### Application :



## WHITE BODY 600 X PORCELAIN TILES 600 mm





#### Application :









#### Application :



## WHITE BODY 600 X PORCELAIN TILES 600 MM







#### Application :



## WHITE BODY 600 X PORCELAIN TILES 600 mm





#### Application :



## WHITE BODY 600 X PORCELAIN TILES 600 MM