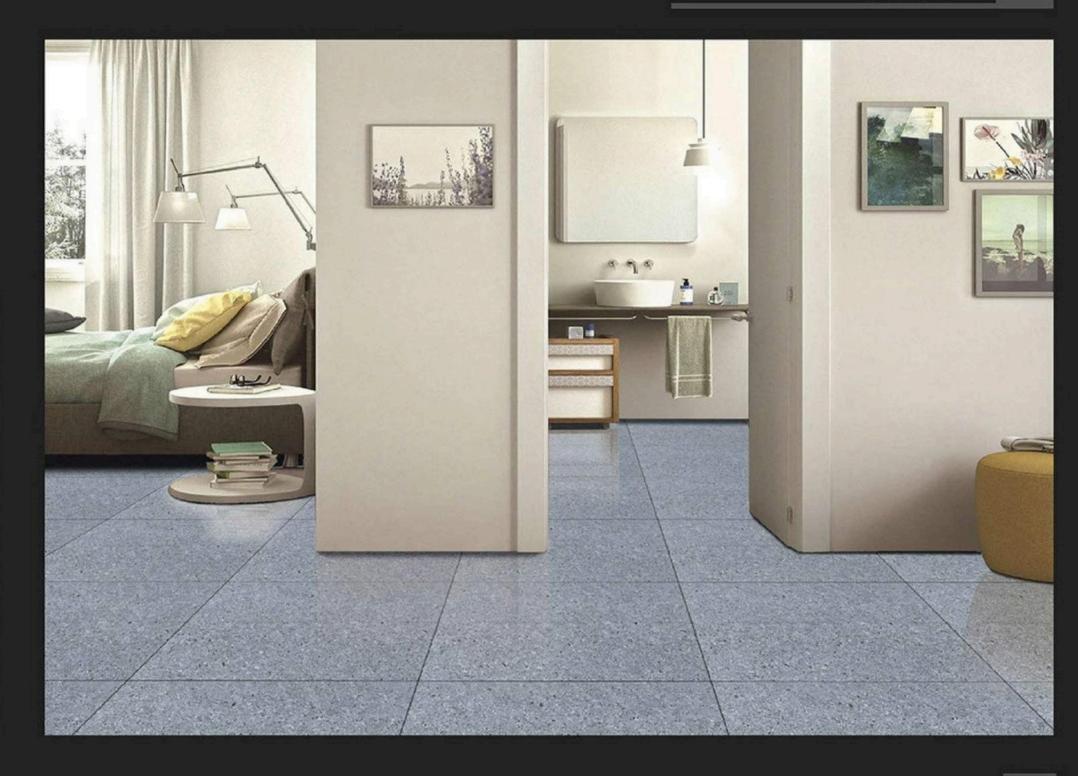

# GLOSSY SERIES 24X24 INCH 600X600 MM

www.rjmaxceramics.com





#### Application :



## WHITE BODY 600 X PORCELAIN TILES 600 MM





#### Application :



## WHITE BODY 600 X PORCELAIN TILES 600 MM





#### Application :



## WHITE BODY 600 X PORCELAIN TILES 600 Mm

f 🎔 🖸 🛅 🖗





#### Application :



## WHITE BODY 600 X PORCELAIN TILES 600 MM





#### Application :



## WHITE BODY 600 X PORCELAIN TILES 600 MM





#### Application :



## WHITE BODY 600 X PORCELAIN TILES 600 Mm





#### Application :



## WHITE BODY 600 X PORCELAIN TILES 600 MM





#### Application :



## WHITE BODY 600 X PORCELAIN TILES 600 mm





#### Application :



## WHITE BODY 600 X PORCELAIN TILES 600 MM





#### Application :



## WHITE BODY 600 X PORCELAIN TILES 600 MM





#### Application :



## WHITE BODY 600 X PORCELAIN TILES 600 mm





#### Application :









#### Application :



## WHITE BODY 600 X PORCELAIN TILES 600 MM







#### Application :



## WHITE BODY 600 X PORCELAIN TIL