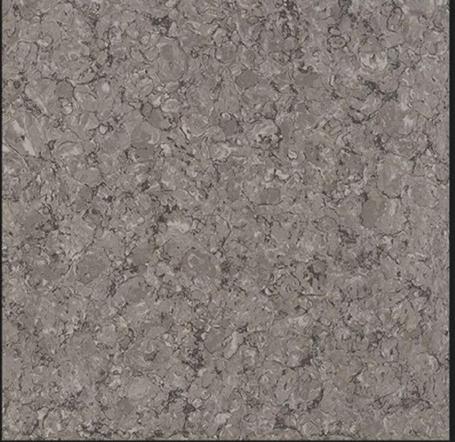

# GLOSSY SERIES 24X24 INCH 600X600 MM

www.rjmaxceramics.com





#### Application :



## WHITE BODY 600 X PORCELAIN TILES 600 MM





#### Application :



## WHITE BODY 600 X PORCELAIN TILES 600 MM





#### Application :



## WHITE BODY 600 X PORCELAIN TILES 600 Mm

f 🎔 🖸 🛅 🖗





#### Application :



## WHITE BODY 600 X PORCELAIN TILES 600 MM





#### Application :



## WHITE BODY 600 X PORCELAIN TILES 600 MM





#### Application :



## WHITE BODY 600 X PORCELAIN TILES 600 Mm





#### Application :



## WHITE BODY 600 X PORCELAIN TILES 600 MM





#### Application :



## WHITE BODY 600 X PORCELAIN TILES 600 mm





#### Application :



## WHITE BODY 600 X PORCELAIN TILES 600 MM





#### Application :



## WHITE BODY 600 X PORCELAIN TILES 600 MM





#### Application :



## WHITE BODY 600 X PORCELAIN TILES 600 mm





#### Application