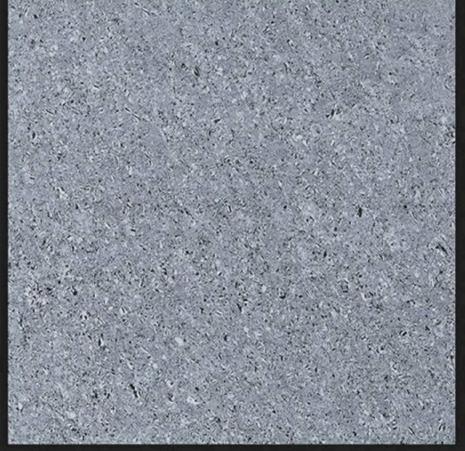

# GLOSSY SERIES 24X24 INCH 600X600 MM

www.rjmaxceramics.com





#### Application :



## WHITE BODY 600 X PORCELAIN TILES 600 MM





#### Application :



## WHITE BODY 600 X PORCELAIN TILES 600 MM





#### Application :



## WHITE BODY 600 X PORCELAIN TILES 600 Mm

f 🎔 🖸 🛅 🖗





#### Application :



## WHITE BODY 600 X PORCELAIN TILES 600 MM





#### Application :



## WHITE BODY 600 X PORCELAIN TILES 600 MM





#### Application :



## WHITE BODY 600 X PORCELAIN TILES 600 Mm





#### Application :



## WHITE BODY 600 X PORCELAIN TILES 600 MM





#### Application :



## WHITE BODY 600 X PORCELAIN TILES 600 mm





#### Application :



## WHITE BODY 600 X PORCELAIN TILES 600 MM





#### Application :



## WHITE BODY 600 X PORCELAIN TILES 600 MM





#### Application :



## WHITE BODY 600 X PORCELAIN TILES 600 mm





#### Application :









#### Application :



## WHITE BODY 600 X PORCELAIN TILES 600 MM







#### Application :



## WHITE BODY 600 X PORCELAIN TILES