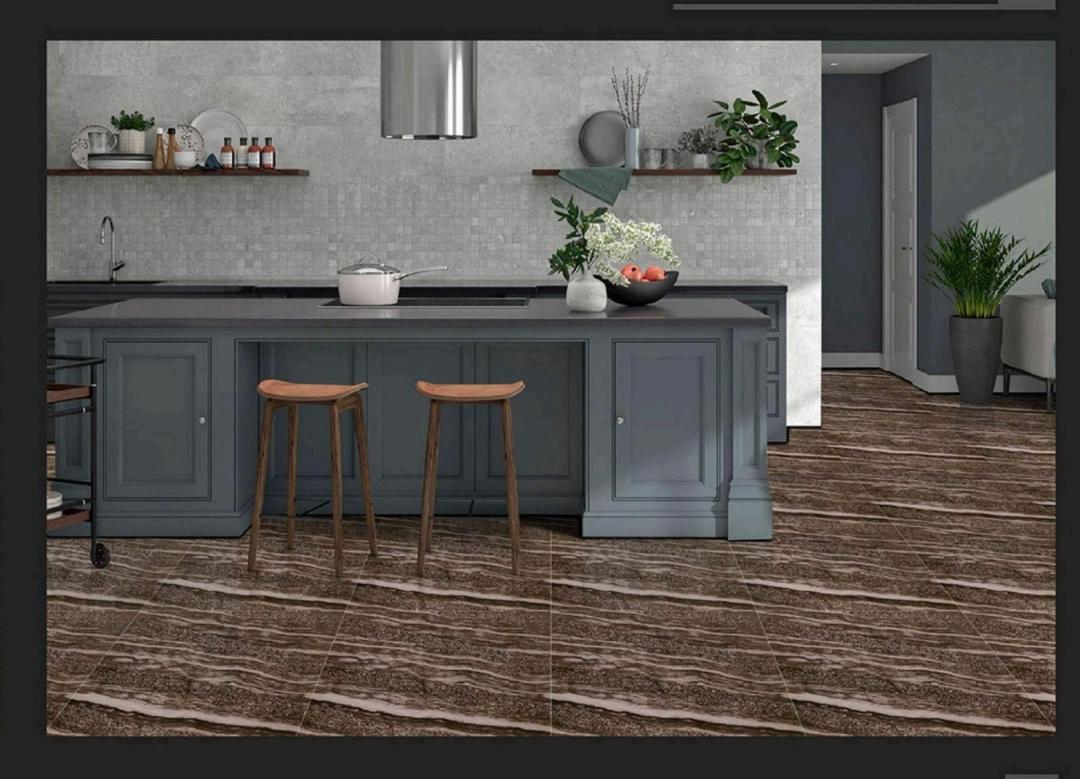

# GLOSSY SERIES 24X24 INCH 600X600 MM

www.rjmaxceramics.com





#### Application :



## WHITE BODY 600 X PORCELAIN TILES 600 MM





#### Application :



## WHITE BODY 600 X PORCELAIN TILES 600 MM





#### Application :



## WHITE BODY 600 X PORCELAIN TILES 600 Mm

f 🎔 🖸 🛅 🖗





#### Application :



## WHITE BODY 600 X PORCELAIN TILES 600 MM





#### Application :



## WHITE BODY 600 X PORCELAIN TILES 600 MM





#### Application :



## WHITE BODY 600 X PORCELAIN TILES 600 Mm





#### Application :



## WHITE BODY 600 X PORCELAIN TILES 600 MM





#### Application :



## WHITE BODY 600 X PORCELAIN TILES 600 mm





#### Application :



## WHITE BODY 600 X PORCELAIN TILES 600 MM





#### Application :



## WHITE BODY 600 X PORCELAIN TILES 600 MM





#### Application :



## WHITE BODY 600 X PORCELAIN TILES 600 mm





#### Application :









#### Application :



## WHITE BODY 600 X PORCELAIN TILES 600 MM







#### Application :



## WHITE BODY 600 X PORCELAIN TILES 600 mm





#### Application :



## WHITE BODY 600 X PORCELAIN TILES 600 MM





#### Application :



## WHITE BODY 600 X PORCELAIN TILES 600 MM