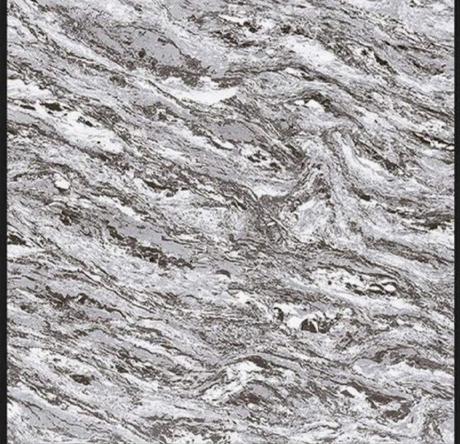

# GLOSSY SERIES 24X24 INCH 600X600 MM

www.rjmaxceramics.com





#### Application :



## WHITE BODY 600 X PORCELAIN TILES 600 MM





#### Application :



## WHITE BODY 600 X PORCELAIN TILES 600 MM





#### Application :



## WHITE BODY 600 X PORCELAIN TILES 600 Mm

f 🎔 🖸 🛅 🖗





#### Application :



## WHITE BODY 600 X PORCELAIN TILES 600 MM





#### Application :



## WHITE BODY 600 X PORCELAIN TILES 600 MM





#### Application :



## WHITE BODY 600 X PORCELAIN TILES 600 Mm





#### Application :



## WHITE BODY 600 X PORCELAIN TILES 600 MM





#### Application :



## WHITE BODY 600 X PORCELAIN TILES 600 mm





#### Application :



## WHITE BODY 600 X PORCELAIN TILES 600 MM





#### Application :



## WHITE BODY 600 X PORCELAIN TILES 600 MM





#### Application :



## WHITE BODY 600 X PORCELAIN TILES 600 mm





#### Application :









#### Application :



## WHITE BODY 600 X PORCELAIN TILES 600 MM







#### Application :



## WHITE BODY 600 X PORCELAIN TILES 600 mm





#### Application :



## WHITE BODY 600 X PORCELAIN TILES 600 MM





#### Application :



## WHITE BODY 600 X PORCELAIN TILES 600 MM





#### Application :



## WHITE BODY 600 X PORCELAIN TILES 600 mm





#### Application :



## WHITE BODY 600 X PORCELAIN TILES 600 MM