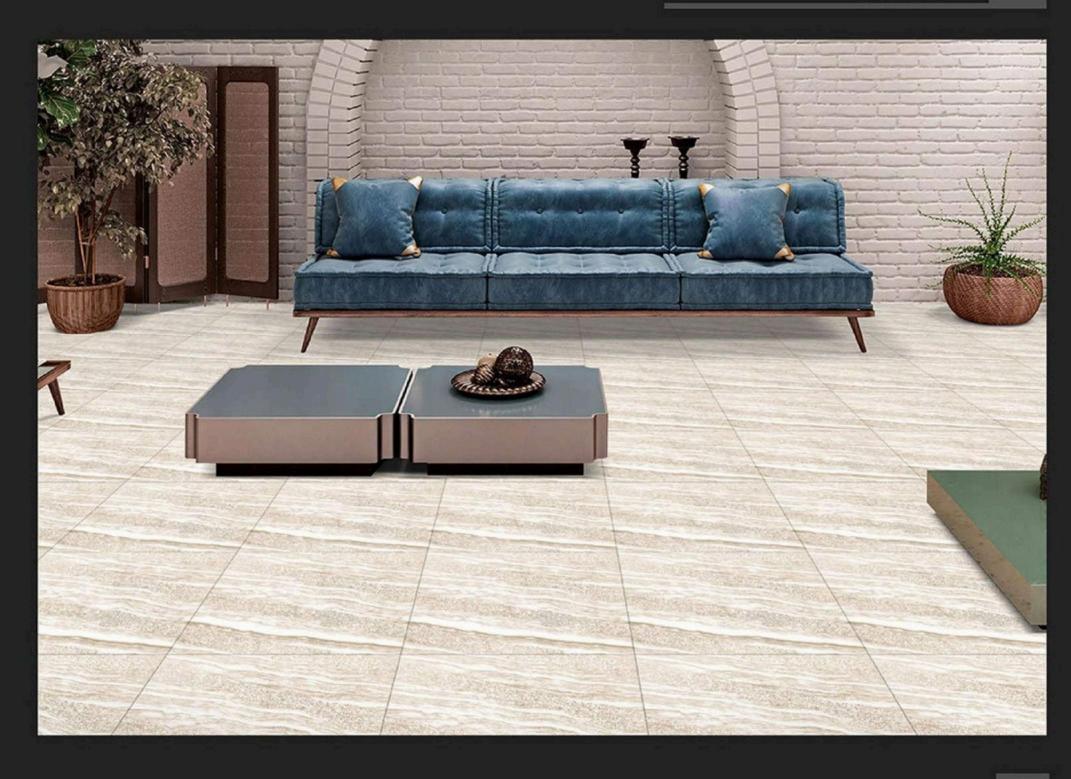

# GLOSSY SERIES 24X24 INCH 600X600 MM

www.rjmaxceramics.com





#### Application :



## WHITE BODY 600 X PORCELAIN TILES 600 MM





#### Application :



## WHITE BODY 600 X PORCELAIN TILES 600 MM





#### Application :



## WHITE BODY 600 X PORCELAIN TILES 600 Mm

f 🎔 🖸 🛅 🖗





#### Application :



## WHITE BODY 600 X PORCELAIN TILES 600 MM





#### Application :



## WHITE BODY 600 X PORCELAIN TILES 600 MM





#### Application :



## WHITE BODY 600 X PORCELAIN TILES 600 Mm





#### Application :



## WHITE BODY 600 X PORCELAIN TILES 600 MM





#### Application :



## WHITE BODY 600 X PORCELAIN TILES 600 mm





#### Application :



## WHITE BODY 600 X PORCELAIN TILES 600 MM





#### Application :



## WHITE BODY 600 X PORCELAIN TILES 600 MM





#### Application :



## WHITE BODY 600 X PORCELAIN TILES 600 mm





#### Application :









#### Application :



## WHITE BODY 600 X PORCELAIN TILES 600 MM







#### Application :



## WHITE BODY 600 X PORCELAIN TILES 600 mm





#### Application :



## WHITE BODY 600 X PORCELAIN TILES 600 MM