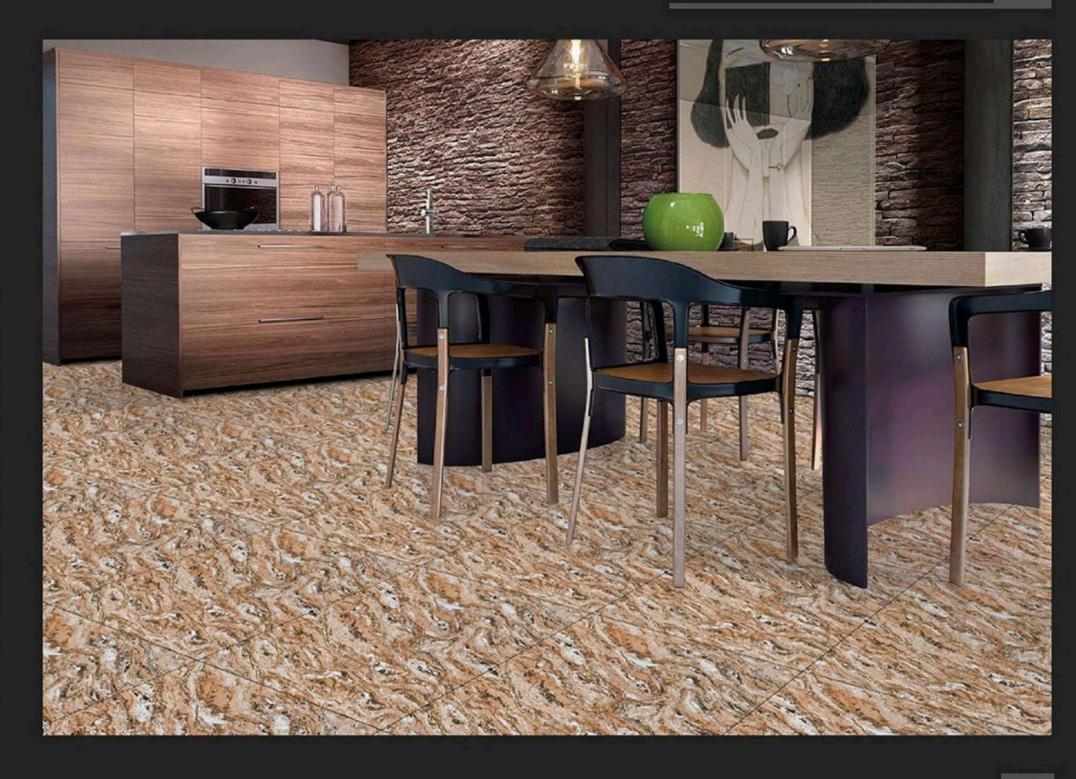

# GLOSSY SERIES 24X24 INCH 600X600 MM

www.rjmaxceramics.com





#### Application :



## WHITE BODY 600 X PORCELAIN TILES 600 MM





#### Application :



## WHITE BODY 600 X PORCELAIN TILES 600 MM





#### Application :



## WHITE BODY 600 X PORCELAIN TILES 600 Mm

f 🎔 🖸 🛅 🖗





#### Application :



## WHITE BODY 600 X PORCELAIN TILES 600 MM





#### Application :



## WHITE BODY 600 X PORCELAIN TILES 600 MM





#### Application :



## WHITE BODY 600 X PORCELAIN TILES 600 Mm





#### Application :



## WHITE BODY 600 X PORCELAIN TILES 600 MM





#### Application :



## WHITE BODY 600 X PORCELAIN TILES 600 mm





#### Application :



## WHITE BODY 600 X PORCELAIN TILES 600 MM





#### Application :



## WHITE BODY 600 X PORCELAIN TILES 600 MM





#### Application :



## WHITE BODY 600 X PORCELAIN TILES 600 mm





#### Application :









#### Application :



## WHITE BODY 600 X PORCELAIN TILES 600 MM







#### Application :



## WHITE BODY 600 X PORCELAIN TILES 600 mm





#### Application :



## WHITE BODY 600 X PORCELAIN TILES 600 MM





#### Application :



## WHITE BODY 600 X PORCELAIN TILES 600 MM





#### Application :



## WHITE BODY 600 X PORCELAIN TILES 600 mm