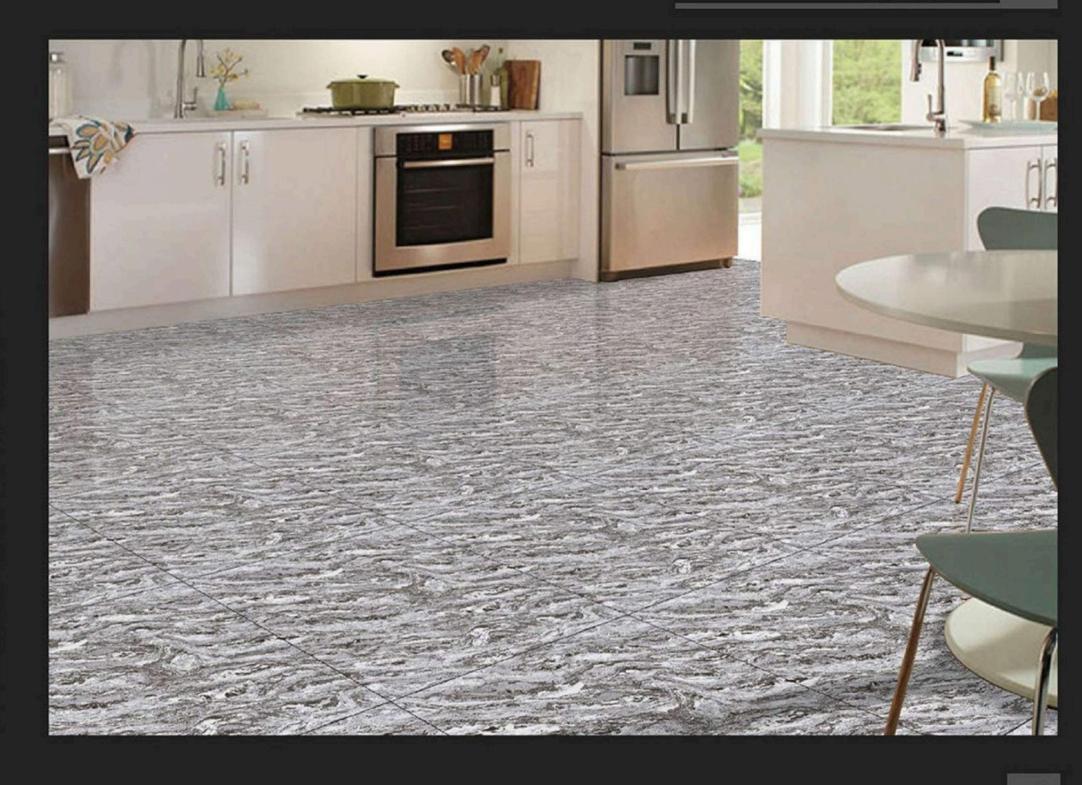

# GLOSSY SERIES 24X24 INCH 600X600 MM

www.rjmaxceramics.com





#### Application :



## WHITE BODY 600 X PORCELAIN TILES 600 MM





#### Application :



## WHITE BODY 600 X PORCELAIN TILES 600 MM





#### Application :



## WHITE BODY 600 X PORCELAIN TILES 600 Mm

f 🎔 🖸 🛅 🖗





#### Application :



## WHITE BODY 600 X PORCELAIN TILES 600 MM





#### Application :



## WHITE BODY 600 X PORCELAIN TILES 600 MM





#### Application :



## WHITE BODY 600 X PORCELAIN TILES 600 Mm





#### Application :



## WHITE BODY 600 X PORCELAIN TILES 600 MM





#### Application :



## WHITE BODY 600 X PORCELAIN TILES 600 mm





#### Application :



## WHITE BODY 600 X PORCELAIN TILES 600 MM





#### Application :



## WHITE BODY 600 X PORCELAIN TILES 600 MM





#### Application :



## WHITE BODY 600 X PORCELAIN TILES 600 mm





#### Application :









#### Application :



## WHITE BODY 600 X PORCELAIN TILES 600 MM







#### Application :



## WHITE BODY 600 X PORCELAIN TILES 600 mm





#### Application :



## WHITE BODY 600 X PORCELAIN TILES 600 MM





#### Application :



## WHITE BODY 600 X PORCELAIN TILES 600 MM





#### Application :



## WHITE BODY 600 X PORCELAIN TILES 600 mm





#### Application :



## WHITE BODY 600 X PORCELAIN TILES 600 MM