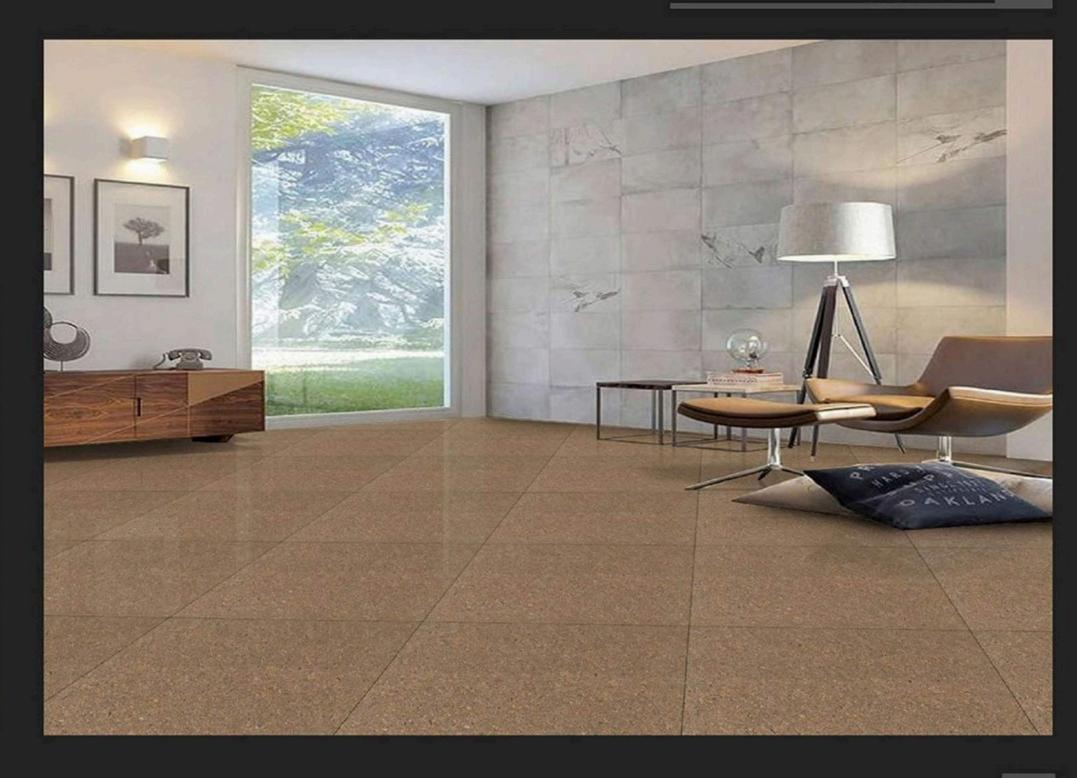

# GLOSSY SERIES 24X24 INCH 600X600 MM

www.rjmaxceramics.com





#### Application :



## WHITE BODY 600 X PORCELAIN TILES 600 MM





#### Application :



## WHITE BODY 600 X PORCELAIN TILES 600 MM





#### Application :



## WHITE BODY 600 X PORCELAIN TILES 600 Mm

f 🎔 🖸 🛅 🖗





#### Application :



## WHITE BODY 600 X PORCELAIN TILES 600 MM





#### Application :



## WHITE BODY 600 X PORCELAIN TILES 600 MM





#### Application :



## WHITE BODY 600 X PORCELAIN TILES 600 Mm





#### Application :



## WHITE BODY 600 X PORCELAIN TILES 600 MM





#### Application :



## WHITE BODY 600 X PORCELAIN TILES 600 mm





#### Application :



## WHITE BODY 600 X PORCELAIN TILES 600 MM





#### Application :



## WHITE BODY 600 X PORCELAIN TILES 600 MM





#### Application :



## WHITE BODY 600 X PORCELAIN TILES 600 mm





#### Application :









#### Application :



## WHITE BODY 600 X PORCELAIN TILES