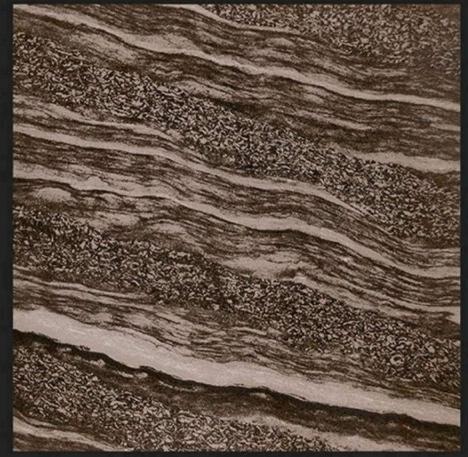

# GLOSSY SERIES 24X24 INCH 600X600 MM

www.rjmaxceramics.com





#### Application :



## WHITE BODY 600 X PORCELAIN TILES 600 MM





#### Application :



## WHITE BODY 600 X PORCELAIN TILES 600 MM





#### Application :



## WHITE BODY 600 X PORCELAIN TILES 600 Mm

f 🎔 🖸 🛅 🖗





#### Application :



## WHITE BODY 600 X PORCELAIN TILES 600 MM





#### Application :



## WHITE BODY 600 X PORCELAIN TILES 600 MM





#### Application :



## WHITE BODY 600 X PORCELAIN TILES 600 Mm





#### Application :



## WHITE BODY 600 X PORCELAIN TILES 600 MM





#### Application :



## WHITE BODY 600 X PORCELAIN TILES 600 mm





#### Application :



## WHITE BODY 600 X PORCELAIN TILES 600 MM





#### Application :



## WHITE BODY 600 X PORCELAIN TILES 600 MM





#### Application :



## WHITE BODY 600 X PORCELAIN TILES 600 mm





#### Application :









#### Application :



## WHITE BODY 600 X PORCELAIN TILES 600 MM







#### Application :



## WHITE BODY 600 X PORCELAIN TILES 600 mm





#### Application :



## WHITE BODY 600 X PORCELAIN TILES 600 MM





#### Application :



## WHITE BODY 600 X PORCELAIN TILES 600 MM