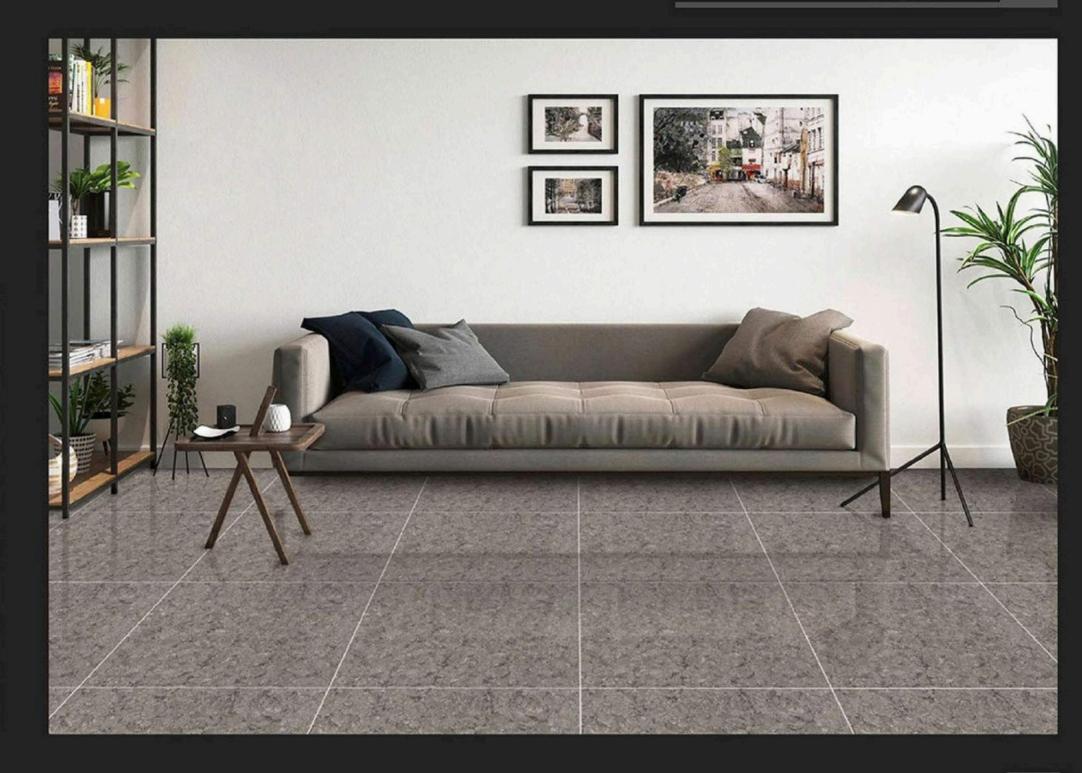

# GLOSSY SERIES 24X24 INCH 600X600 MM

www.rjmaxceramics.com





#### Application :



## WHITE BODY 600 X PORCELAIN TILES 600 MM





#### Application :



## WHITE BODY 600 X PORCELAIN TILES 600 MM





#### Application :



## WHITE BODY 600 X PORCELAIN TILES 600 Mm

f 🎔 🖸 🛅 🖗





#### Application :



## WHITE BODY 600 X PORCELAIN TILES 600 MM





#### Application :



## WHITE BODY 600 X PORCELAIN TILES 600 MM





#### Application :



## WHITE BODY 600 X PORCELAIN TILES 600 Mm





#### Application :



## WHITE BODY 600 X PORCELAIN TILES 600 MM





#### Application :



## WHITE BODY 600 X PORCELAIN TILES 600 mm





#### Application :



## WHITE BODY 600 X PORCELAIN TILES 600 MM





#### Application :



## WHITE BODY 600 X PORCELAIN TILES 600 MM





#### Application :



## WHITE BODY 600 X PORCELAIN TILES 600 mm





#### Applicatio