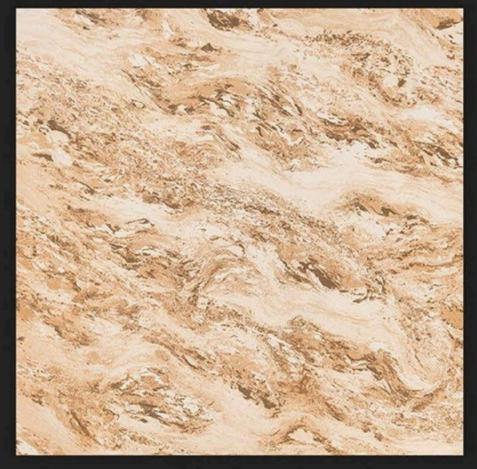

# GLOSSY SERIES 24X24 INCH 600X600 MM

www.rjmaxceramics.com





#### Application :



## WHITE BODY 600 X PORCELAIN TILES 600 MM





#### Application :



## WHITE BODY 600 X PORCELAIN TILES 600 MM





#### Application :



## WHITE BODY 600 X PORCELAIN TILES 600 Mm

f 🎔 🖸 🛅 🖗





#### Application :



## WHITE BODY 600 X PORCELAIN TILES 600 MM





#### Application :



## WHITE BODY 600 X PORCELAIN TILES 600 MM





#### Application :



## WHITE BODY 600 X PORCELAIN TILES 600 Mm





#### Application :



## WHITE BODY 600 X PORCELAIN TILES 600 MM





#### Application :



## WHITE BODY 600 X PORCELAIN TILES 600 mm





#### Application :



## WHITE BODY 600 X PORCELAIN TILES 600 MM





#### Application :



## WHITE BODY 600 X PORCELAIN TILES 600 MM





#### Application :



## WHITE BODY 600 X PORCELAIN TILES 600 mm





#### Application :









#### Application :



## WHITE BODY 600 X PORCELAIN TILES 600 MM







#### Application :



## WHITE BODY 600 X PORCELAIN TILES 600 mm





#### Application :



## WHITE BODY 600 X PORCELAIN TILES 600 MM





#### Application :



## WHITE BODY 600 X PORCELAIN TILES 600 MM





#### Application :



## WHITE BODY 600 X PORCELAIN TILES 600 mm





#### Application :



## WHITE BODY 600 X PORCELAIN TILES 600 MM







#### Application :



## WHITE BODY 600 X PORCELAIN TILES 600 mm





#### Application :



## WHITE BODY 600 X PORCELAIN TILES 600 MM