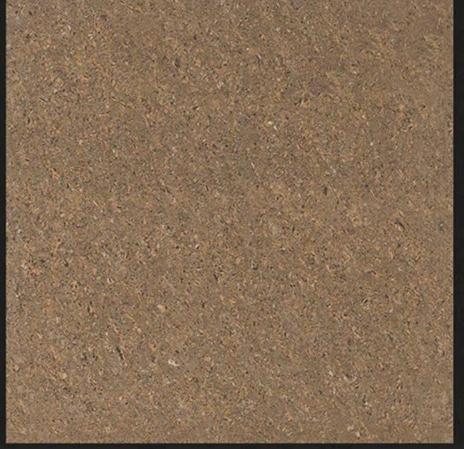

# GLOSSY SERIES 24X24 INCH 600X600 MM

www.rjmaxceramics.com





#### Application :



## WHITE BODY 600 X PORCELAIN TILES 600 MM





#### Application :



## WHITE BODY 600 X PORCELAIN TILES 600 MM





#### Application :



## WHITE BODY 600 X PORCELAIN TILES 600 Mm

f 🎔 🖸 🛅 🖗





#### Application :



## WHITE BODY 600 X PORCELAIN TILES 600 MM





#### Application :



## WHITE BODY 600 X PORCELAIN TILES 600 MM





#### Application :



## WHITE BODY 600 X PORCELAIN TILES 600 Mm





#### Application :



## WHITE BODY 600 X PORCELAIN TILES 600 MM





#### Application :



## WHITE BODY 600 X PORCELAIN TILES 600 mm





#### Application :



## WHITE BODY 600 X PORCELAIN TILES 600 MM





#### Application :



## WHITE BODY 600 X PORCELAIN TILES 600 MM





#### Application :



## WHITE BODY 600 X PORCELAIN TILES 600 mm





#### Application :









#### Application :



## WHITE BODY 600 X PORCELAIN TILES 6