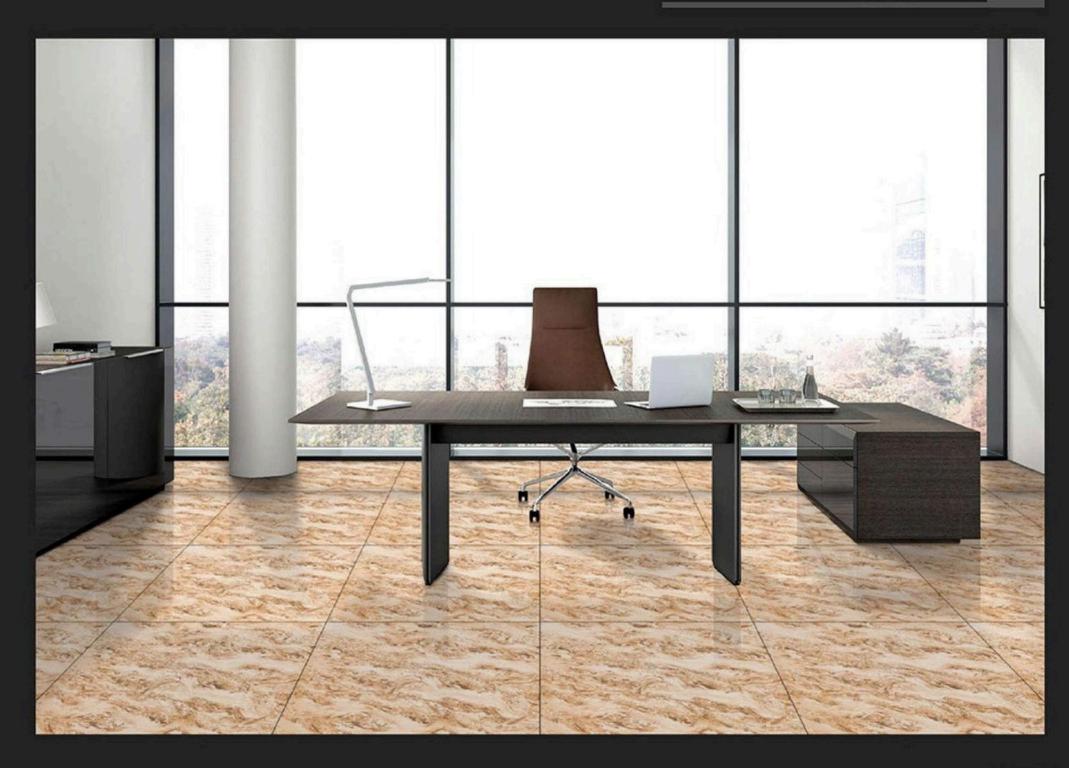

# GLOSSY SERIES 24X24 INCH 600X600 MM

www.rjmaxceramics.com





#### Application :



## WHITE BODY 600 X PORCELAIN TILES 600 MM





#### Application :



## WHITE BODY 600 X PORCELAIN TILES 600 MM





#### Application :



## WHITE BODY 600 X PORCELAIN TILES 600 Mm

f 🎔 🖸 🛅 🖗





#### Application :



## WHITE BODY 600 X PORCELAIN TILES 600 MM





#### Application :



## WHITE BODY 600 X PORCELAIN TILES 600 MM





#### Application :



## WHITE BODY 600 X PORCELAIN TILES 600 Mm





#### Application :



## WHITE BODY 600 X PORCELAIN TILES 600 MM





#### Application :



## WHITE BODY 600 X PORCELAIN TILES 600 mm





#### Application :



## WHITE BODY 600 X PORCELAIN TILES 600 MM





#### Application :



## WHITE BODY 600 X PORCELAIN TILES 600 MM





#### Application :



## WHITE BODY 600 X PORCELAIN TILES 600 mm





#### Application :









#### Application :



## WHITE BODY 600 X PORCELAIN TILES 600 MM







#### Application :



## WHITE BODY 600 X PORCELAIN TILES 600 mm





#### Application :



## WHITE BODY 600 X PORCELAIN TILES 600 MM





#### Application :



## WHITE BODY 600 X PORCELAIN TILES 600 MM





#### Application :



## WHITE BODY 600 X PORCELAIN TILES 600 mm





#### Application :



## WHITE BODY 600 X PORCELAIN TILES 600 MM







#### Application :



## WHITE BODY 600 X PORCELAIN TILES 600 mm





#### Application :



## WHITE BODY 600 X PORCELAIN TILES 600 MM