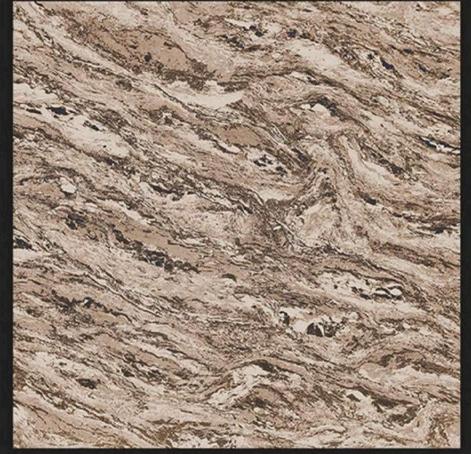

# GLOSSY SERIES 24X24 INCH 600X600 MM

www.rjmaxceramics.com





#### Application :



## WHITE BODY 600 X PORCELAIN TILES 600 MM





#### Application :



## WHITE BODY 600 X PORCELAIN TILES 600 MM





#### Application :



## WHITE BODY 600 X PORCELAIN TILES 600 Mm

f 🎔 🖸 🛅 🖗





#### Application :



## WHITE BODY 600 X PORCELAIN TILES 600 MM





#### Application :



## WHITE BODY 600 X PORCELAIN TILES 600 MM





#### Application :



## WHITE BODY 600 X PORCELAIN TILES 600 Mm





#### Application :



## WHITE BODY 600 X PORCELAIN TILES 600 MM





#### Application :



## WHITE BODY 600 X PORCELAIN TILES 600 mm





#### Application :



## WHITE BODY 600 X PORCELAIN TILES 600 MM





#### Application :



## WHITE BODY 600 X PORCELAIN TILES 600 MM





#### Application :



## WHITE BODY 600 X PORCELAIN TILES 600 mm





#### Application :









#### Application :



## WHITE BODY 600 X PORCELAIN TILES 600 MM







#### Application :



## WHITE BODY 600 X PORCELAIN TILES 600 mm





#### Application :



## WHITE BODY 600 X PORCELAIN TILES 600 MM





#### Application :



## WHITE BODY 600 X PORCELAIN TILES 600 MM





#### Application :



## WHITE BODY 600 X PORCELAIN TILES 600 mm





#### Application :



## WHITE BODY 600 X PORCELAIN TILES 600 MM







#### Application :



## WHITE BODY 600 X PORCELAIN TILES 600 mm