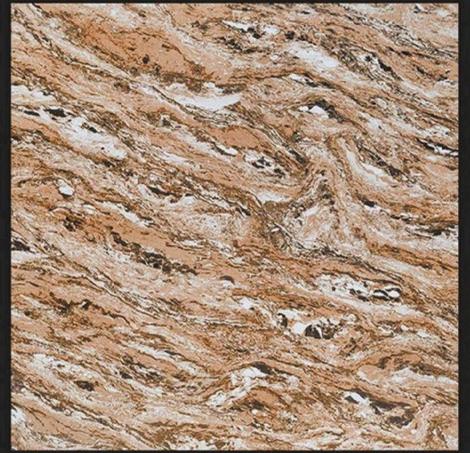

# GLOSSY SERIES 24X24 INCH 600X600 MM

www.rjmaxceramics.com





#### Application :



## WHITE BODY 600 X PORCELAIN TILES 600 MM





#### Application :



## WHITE BODY 600 X PORCELAIN TILES 600 MM





#### Application :



## WHITE BODY 600 X PORCELAIN TILES 600 Mm

f 🎔 🖸 🛅 🖗





#### Application :



## WHITE BODY 600 X PORCELAIN TILES 600 MM





#### Application :



## WHITE BODY 600 X PORCELAIN TILES 600 MM





#### Application :



## WHITE BODY 600 X PORCELAIN TILES 600 Mm





#### Application :



## WHITE BODY 600 X PORCELAIN TILES 600 MM





#### Application :



## WHITE BODY 600 X PORCELAIN TILES 600 mm





#### Application :



## WHITE BODY 600 X PORCELAIN TILES 600 MM





#### Application :



## WHITE BODY 600 X PORCELAIN TILES 600 MM





#### Application :



## WHITE BODY 600 X PORCELAIN TILES 600 mm





#### Application :









#### Application :



## WHITE BODY 600 X PORCELAIN TILES 600 MM







#### Application :



## WHITE BODY 600 X PORCELAIN TILES 600 mm





#### Application :



## WHITE BODY 600 X PORCELAIN TILES 600 MM





#### Application :



## WHITE BODY 600 X PORCELAIN TILES 600 MM





#### Application :



## WHITE BODY 600 X PORCELAIN TILES 600 mm