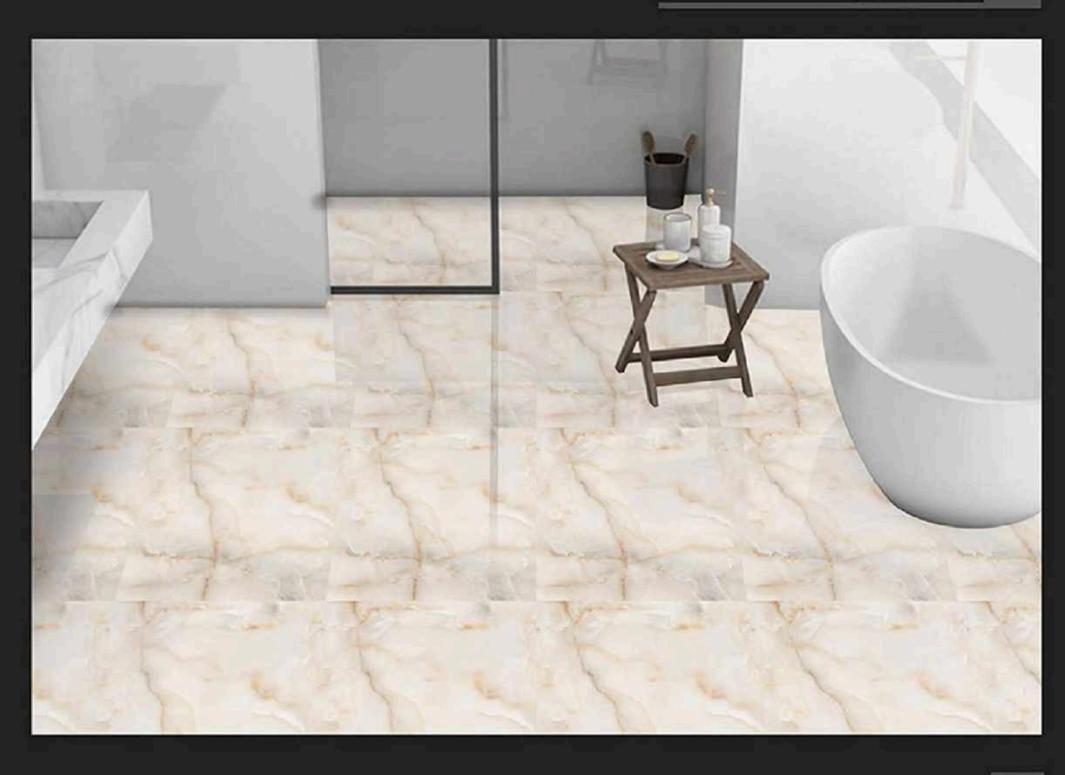

### 600X600 MM 24X24 INCH MARBLE SERIES

www.rjmaxceramics.com







#### Application :



### WHITE BODY 600 X PORCELAIN TILES 600 Mm

f 🎔 🗿 🛅 🖗







#### Application :









L-3













#### Application :

















L-6



















L-8





















L-10











#### Application :

















# WHITE BODY 600 X PORCELAIN TILES 600 Mm

f 🎔 🗿 🛅 🖗







#### Application :











#### Application :









L-15





# WHITE BODY 600 X PORCELAIN TILES 600 Mm

f 🎔 🗿 🛅 🖗





#### Application :



### WHITE BODY 600 X PORCELAIN TILES 600 Mm







#### Application :



# WHITE BODY 600 X PORCELAIN TILES 600 Mm



L-22









L-23





### WHITE BODY 600 X PORCELAIN TILES 600 Mm



L-24



1.1

#### Application :



# WHITE BODY 600 X PORCELAIN TILES 600 Mm





L-25











#### Application :















# WHITE BODY 600 X PORCELAIN TILES 600 Mm



L-29





### WHITE BODY 600 X ORCELAIN TILES 600 MM



### 8-A Nationa