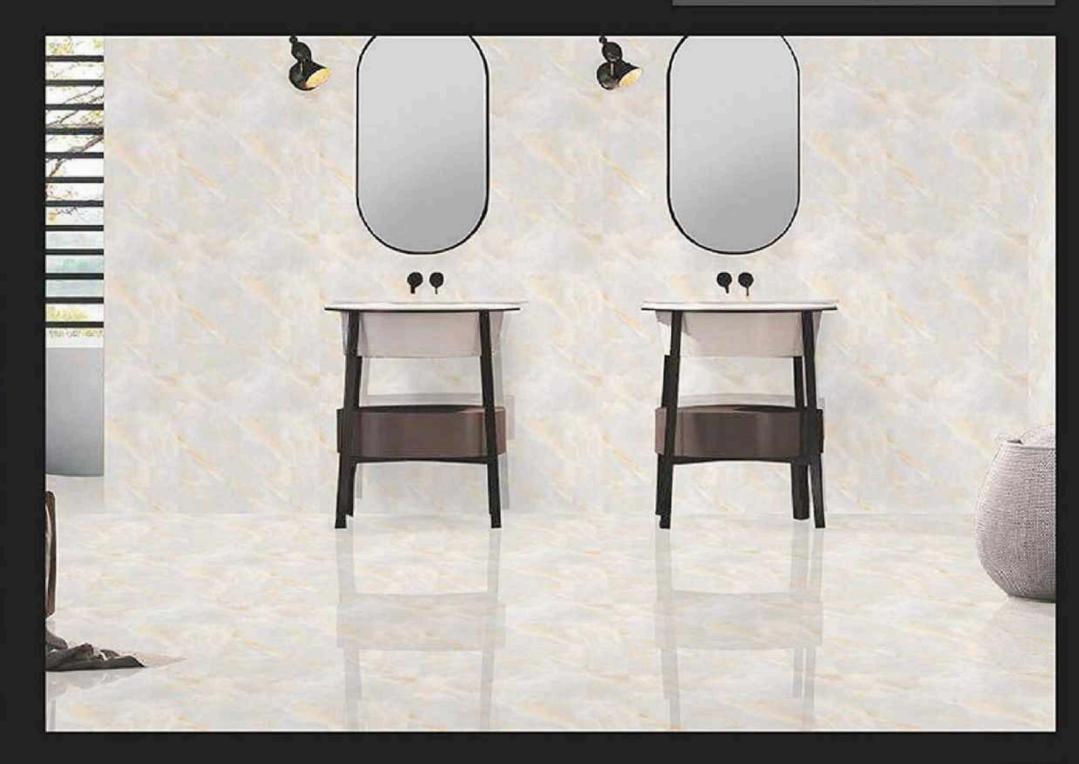

### 600X600 MM 24X24 INCH MARBLE SERIES

www.rjmaxceramics.com







#### Application :



### WHITE BODY 600 X PORCELAIN TILES 600 Mm

f 🎔 🗿 🛅 🖗







#### Application :









L-3













#### Application :

















L-6



















L-8





















L-10











#### Application :

















# WHITE BODY 600 X PORCELAIN TILES 600 Mm

f 🎔 🗿 🛅 🖗







#### Application :











#### Application :









L-15





# WHITE BODY 600 X PORCELAIN TILES 600 Mm

f 🎔 🗿 🛅 🖗





#### Application :



### WHITE BODY 600 X PORCELAIN TILES 600 Mm







#### Application :



# WHITE BODY 600 X PORCELAIN TILES 600 Mm



L-22









L-23





### WHITE BODY 600 X PORCELAIN TILES 600 Mm



L-24



1.1

#### Application :



# WHITE BODY 600 X PORCELAIN TILES 600 Mm





L-25











#### Application :















# WHITE BODY 600 X PORCELAIN TILES 600 Mm



L-29





### WHITE BODY 600 X ORCELAIN TILES 600 MM



### 8-A National Highway Lakhdhirpur Road, Opp. Hotel the Grand Viabhav, Near Subway Ceramics Morbi - 3636