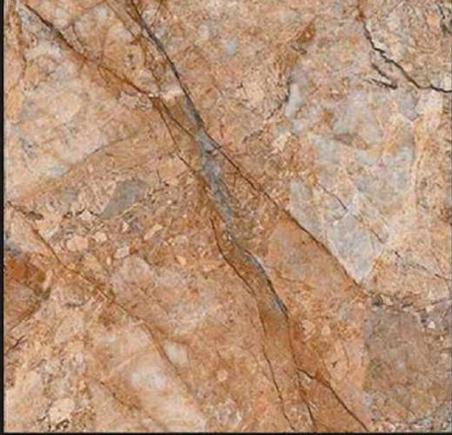

### 600X600 MM 24X24 INCH MARBLE SERIES

www.rjmaxceramics.com







#### Application :



### WHITE BODY 600 X PORCELAIN TILES 600 Mm

f 🎔 🗿 🛅 🖗







#### Application :









L-3













#### Application :

















L-6



















L-8





















L-10











#### Application :

















# WHITE BODY 600 X PORCELAIN TILES 600 Mm

f 🎔 🗿 🛅 🖗







#### Application :











#### Application :









L-15





# WHITE BODY 600 X PORCELAIN TILES 600 Mm

f 🎔 🗿 🛅 🖗





#### Application :



### WHITE BODY 600 X PORCELAIN TILES 600 Mm







#### Application :



# WHITE BODY 600 X PORCELAIN TILES 600 Mm



L-22









L-23





### WHITE BODY 600 X PORCELAIN TILES 600 Mm



L-24



1.1

#### Application :



# WHITE BODY 600 X PORCELAIN TILES 600 Mm





L-25











#### Application :















# WH