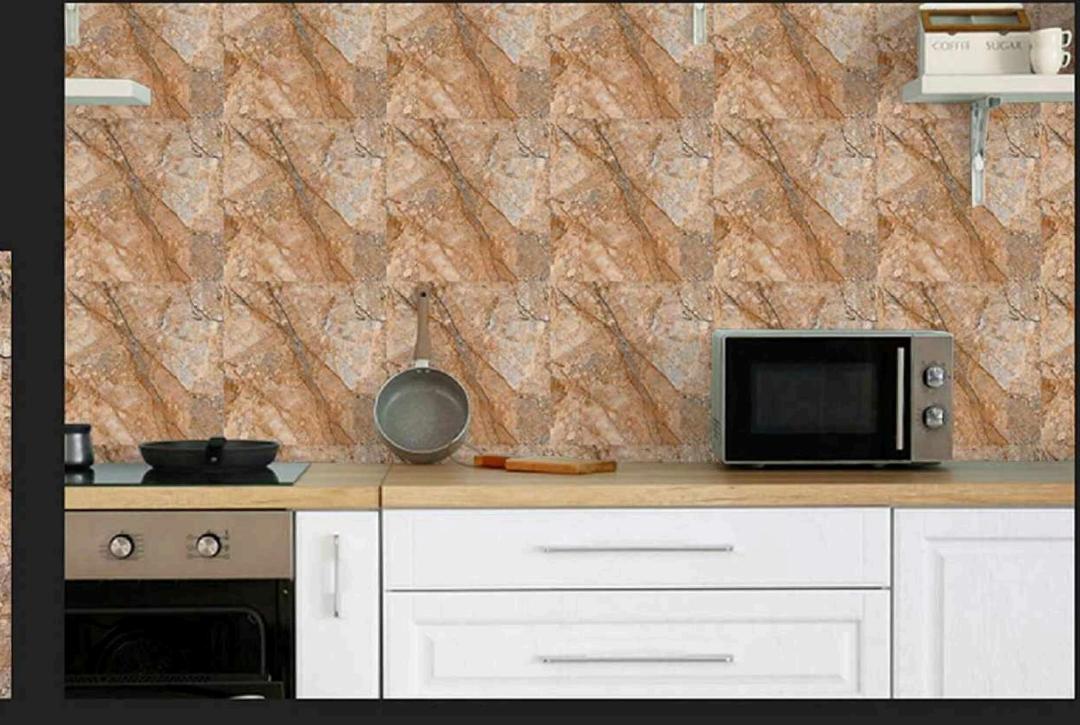

### 600X600 MM 24X24 INCH MARBLE SERIES

www.rjmaxceramics.com







#### Application :



### WHITE BODY 600 X PORCELAIN TILES 600 Mm

f 🎔 🗿 🛅 🖗







#### Application :









L-3













#### Application :

















L-6



















L-8





















L-10











#### Application :

















# WHITE BODY 600 X PORCELAIN TILES 600 Mm

f 🎔 🗿 🛅 🖗







#### Application :











#### Application :









L-15





# WHITE BODY 600 X PORCELAIN TILES 600 Mm

f 🎔 🗿 🛅 🖗





#### Application :



### WHITE BODY 600 X PORCELAIN TILES 600 Mm







#### Application :



# WHITE BODY 600 X PORCELAIN TILES 600 Mm



L-22









L-23





### WHITE BODY 600 X PORCELAIN TILES 600 Mm



L-24



1.1

#### Application :



# WHITE BODY 600 X PORCELAIN TILES 600 Mm





L-25











#### Application :















#