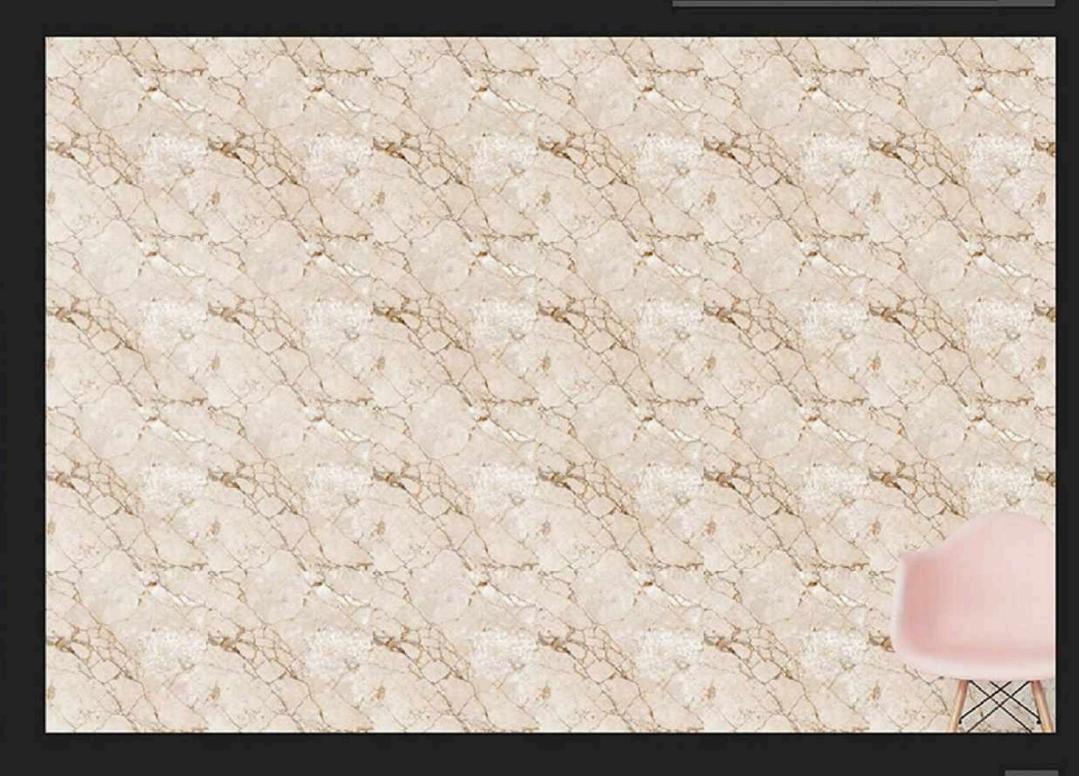

### 600X600 MM 24X24 INCH MARBLE SERIES

www.rjmaxceramics.com







#### Application :



### WHITE BODY 600 X PORCELAIN TILES 600 Mm

f 🎔 🗿 🛅 🖗







#### Application :









L-3













#### Application :

















L-6



















L-8





















L-10











#### Application :

















# WHITE BODY 600 X PORCELAIN TILES 600 Mm

f 🎔 🗿 🛅 🖗







#### Application :











#### Application :









L-15





# WHITE BODY 600 X PORCELAIN TILES 600 Mm

f 🎔 🗿 🛅 🖗





#### Application :



### WHITE BODY 600 X PORCELAIN TILES 600 Mm







#### Application :



# WHITE BODY 600 X PORCELAIN TILES 600 Mm



L-22









L-23





### WHITE BODY 600 X PORCELAIN TILES 600 Mm



L-24



1.1

#### Application :



# WHITE BODY 600 X PORCELAIN TILES 600 Mm





L-25











#### Application :















# WHITE BODY 600 X PORCELAIN TILES 600 Mm



L-29





### WHITE BODY 600 X ORCELAIN T