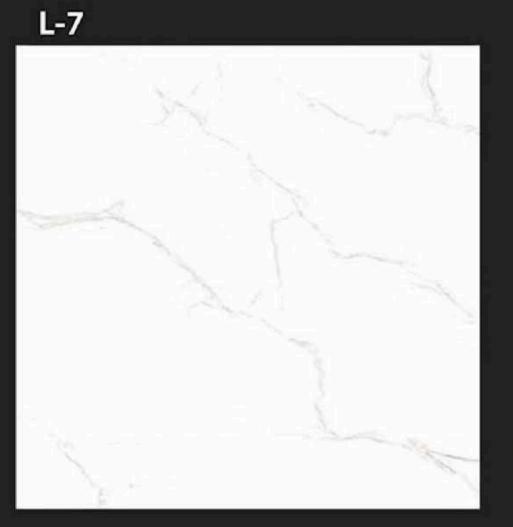

### 600X600 MM 24X24 INCH MARBLE SERIES

www.rjmaxceramics.com







#### Application :



### WHITE BODY 600 X PORCELAIN TILES 600 Mm

f 🎔 🗿 🛅 🖗







#### Application :









L-3













#### Application :

















L-6



















L-8





















L-10











#### Application :

















# WHITE BODY 600 X PORCELAIN TILES 600 Mm

f 🎔 🗿 🛅 🖗







#### Application :











#### Application :









L-15





# WHITE BODY 600 X PORCELAIN TILES 600 Mm

f 🎔 🗿 🛅 🖗





#### Application :



### WHITE BODY 600 X PORCELAIN TILES 600 Mm







#### Application :



# WHITE BODY 600 X PORCELAIN TILES 600 Mm



L-22









L-23





### WHITE BODY 600 X PORCELAIN TILES 600 Mm



L-24



1.1

#### Application :



# WHITE BODY 600 X PORCELAIN TILES 600 Mm





L-25











#### Application :















# WHITE BODY 600 X PORCELAIN TILES 600 Mm



L-29





### WHITE BODY 600 X ORCELAIN TILES 600 MM



### 8-A National Highway Lakhdhirpur Road, Opp. Hotel the Grand Viabhav, Near Sub