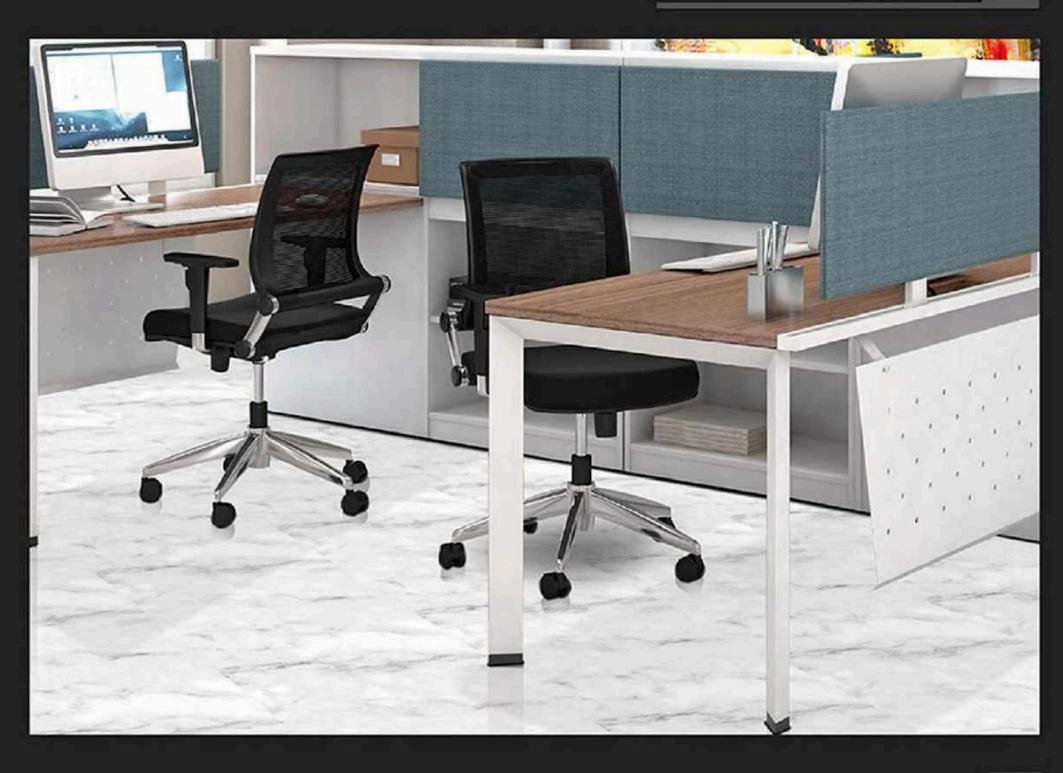

600 X PORCELAIN TILES 600 Mm

f 🎔 🗿 🛅 🖗







#### Application :









L-3













#### Application :

















L-6



















L-8





















L-10











#### Application :

















# WHITE BODY 600 X PORCELAIN TILES 600 Mm

f 🎔 🗿 🛅 🖗







#### Application :











#### Application :









L-15





# WHITE BODY 600 X PORCELAIN TILES 600 Mm

f 🎔 🗿 🛅 🖗





#### Application :



### WHITE BODY 600 X PORCELAIN TILES 600 Mm







#### Application :



# WHITE BODY 600 X PORCELAIN TILES 600 Mm



L-22









L-23





### WHITE BODY 600 X PORCELAIN TILES 600 Mm



L-24



1.1

#### Application :



# WHITE BODY 600 X PORCELAIN TILES 600 Mm





L-25











#### Application :















# WHITE BODY 600 X PORCELAIN TILES 600 Mm



L-29





### WHITE BODY 600 X ORCELAIN TILES 600 MM



### 8-A National Highway Lakhdhirpur Road, Opp. Hotel the Grand Viabhav, Near Subway Ceramics Morbi - 363641



info@rjmaxceramics.com



www.rjmaxceramics.com