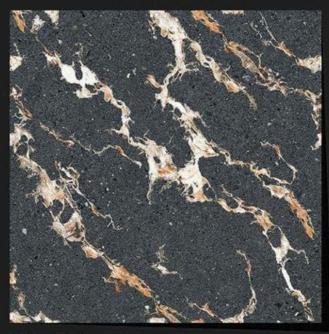

## CARVING SERIES 24X24 INCH 600X600 MM

www.rjmaxceramics.com

CRV - 8101

CRV - 8102

CRV - 8103

CRV - 8104

CRV - 8105

CRV - 8106