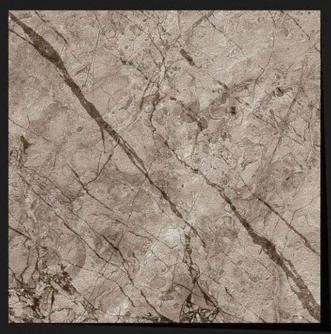

## CARVING SERIES 24X24 INCH 600X600 MM

www.rjmaxceramics.com

CRV - 8101

CRV - 8102

CRV - 8103

CRV - 8104

CRV - 8105

CRV - 8106