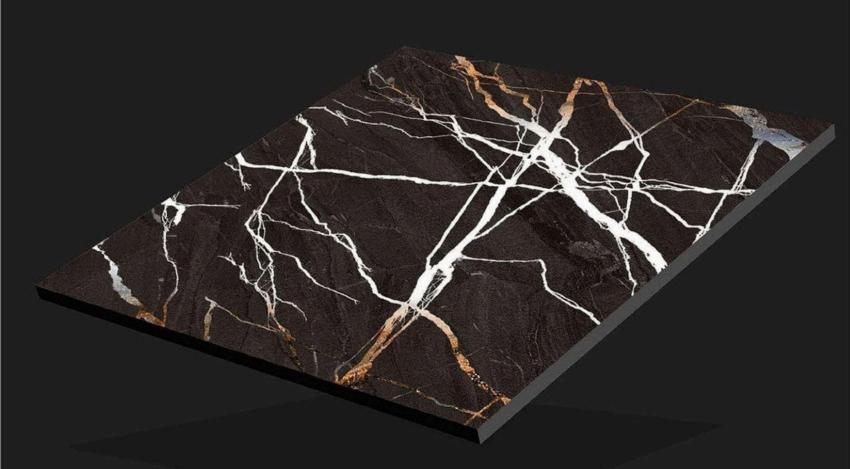

## CARVING SERIES 24X24 INCH 600X600 MM

www.rjmaxceramics.com

CRV - 8101

CRV - 8102

CRV - 8103

CRV - 8104

CRV - 8105

CRV - 8106