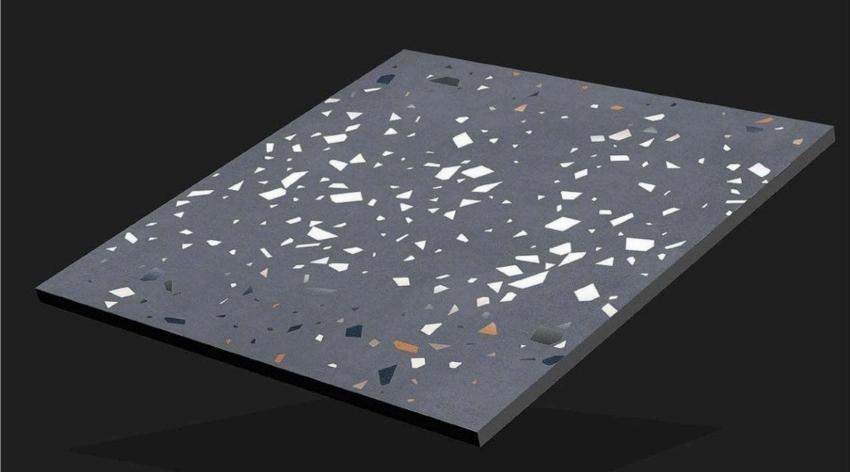

## CARVING SERIES 24X24 INCH 600X600 MM

www.rjmaxceramics.com

CRV - 8101

CRV - 8102

CRV - 8103

CRV - 8104

CRV - 8105

CRV - 8106