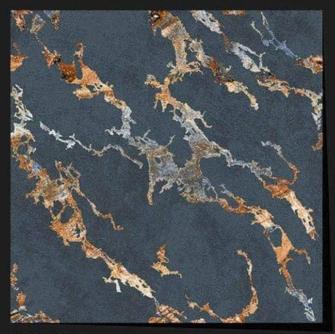

## CARVING SERIES 24X24 INCH 600X600 MM

www.rjmaxceramics.com

CRV - 8101

CRV - 8102

CRV - 8103

CRV - 8104

CRV - 8105

CRV - 8106