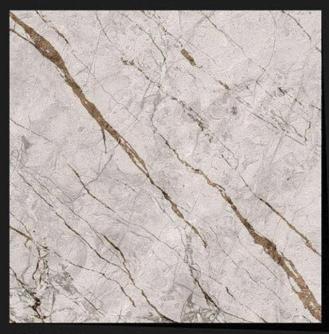

## CARVING SERIES 24X24 INCH 600X600 MM

www.rjmaxceramics.com

CRV - 8101

CRV - 8102

CRV - 8103

CRV - 8104

CRV - 8105

CRV - 8106