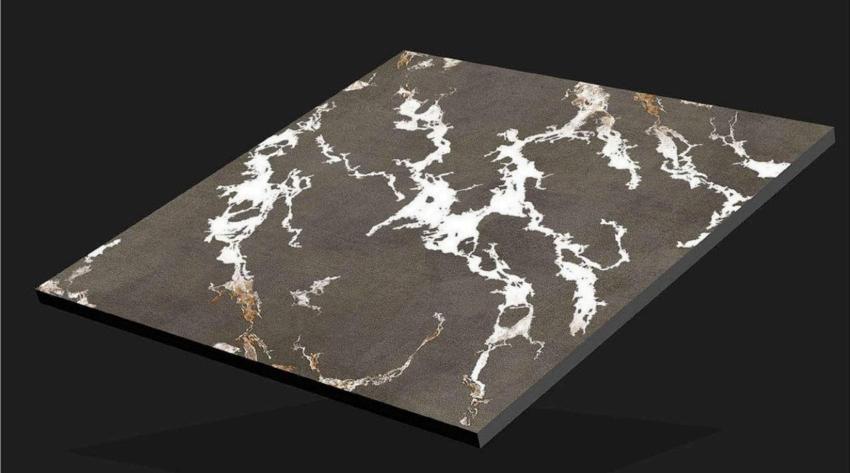

## CARVING SERIES 24X24 INCH 600X600 MM

www.rjmaxceramics.com

CRV - 8101

CRV - 8102

CRV - 8103

CRV - 8104

CRV - 8105

CRV - 8106