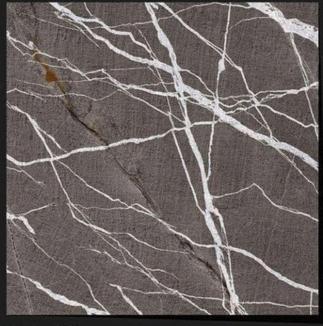

## CARVING SERIES 24X24 INCH 600X600 MM

www.rjmaxceramics.com

CRV - 8101

CRV - 8102

CRV - 8103

CRV - 8104

CRV - 8105

CRV - 8106