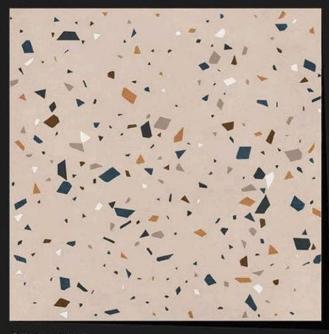

## CARVING SERIES 24X24 INCH 600X600 MM

www.rjmaxceramics.com

CRV - 8101

CRV - 8102

CRV - 8103

CRV - 8104

CRV - 8105

CRV - 8106