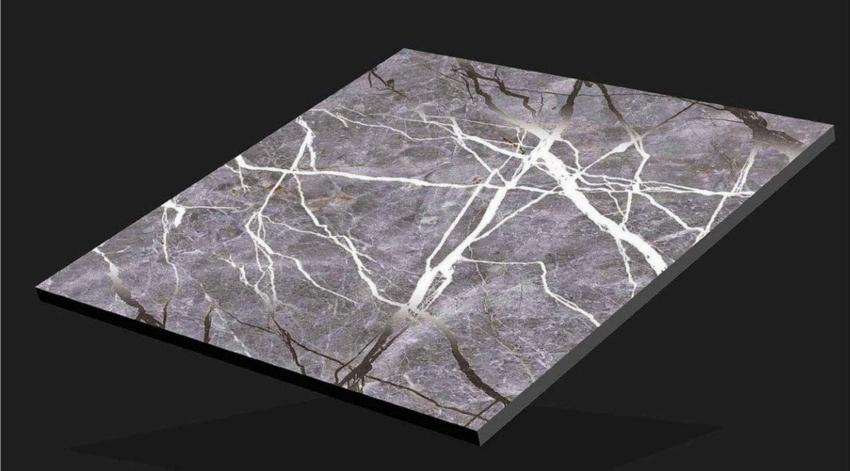

## CARVING SERIES 24X24 INCH 600X600 MM

www.rjmaxceramics.com

CRV - 8101

CRV - 8102

CRV - 8103

CRV - 8104

CRV - 8105

CRV - 8106