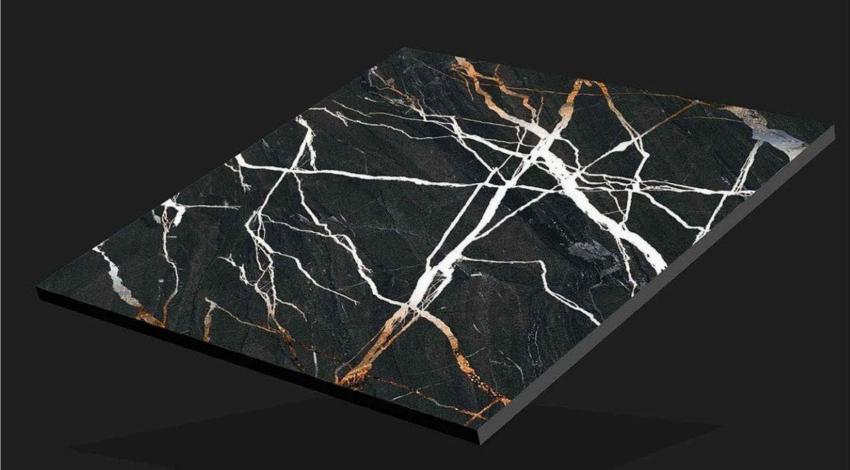

## CARVING SERIES 24X24 INCH 600X600 MM

www.rjmaxceramics.com

CRV - 8101

CRV - 8102

CRV - 8103

CRV - 8104

CRV - 8105

CRV - 8106