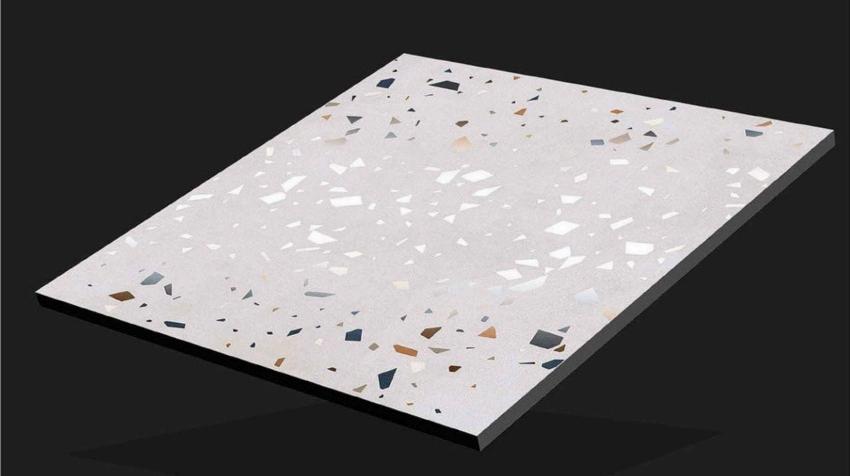

## CARVING SERIES 24X24 INCH 600X600 MM

www.rjmaxceramics.com

CRV - 8101

CRV - 8102

CRV - 8103

CRV - 8104

CRV - 8105

CRV - 8106