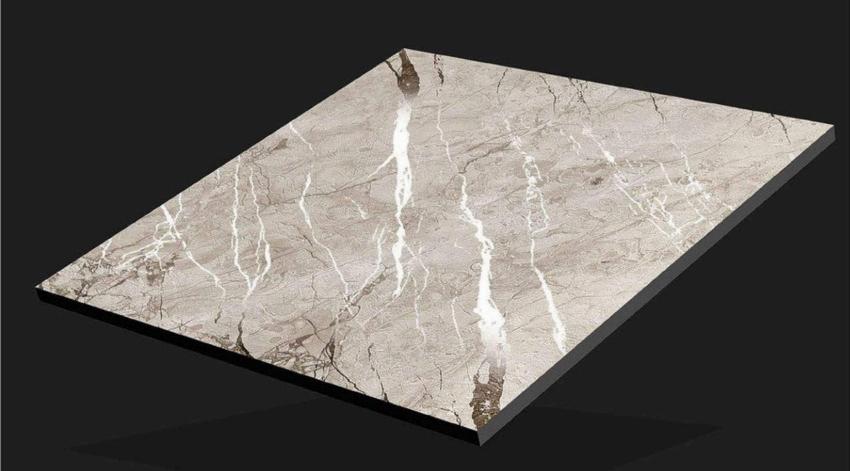

## CARVING SERIES 24X24 INCH 600X600 MM

www.rjmaxceramics.com

CRV - 8101

CRV - 8102

CRV - 8103

CRV - 8104

CRV - 8105

CRV - 8106