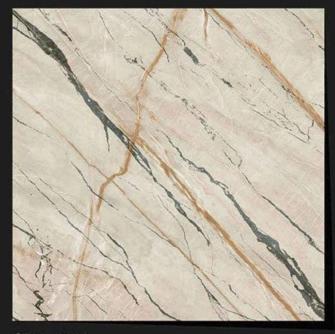

## CARVING SERIES 24X24 INCH 600X600 MM

www.rjmaxceramics.com

CRV - 8101

CRV - 8102

CRV - 8103

CRV - 8104

CRV - 8105

CRV - 8106