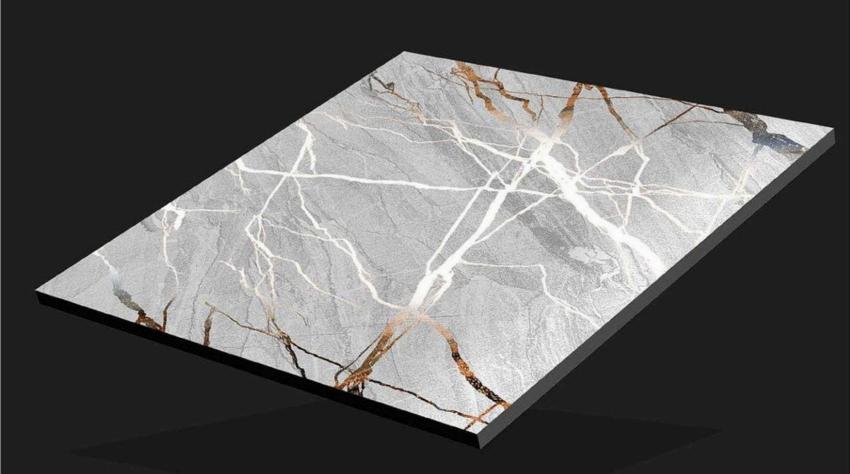

## CARVING SERIES 24X24 INCH 600X600 MM

www.rjmaxceramics.com

CRV - 8101

CRV - 8102

CRV - 8103

CRV - 8104

CRV - 8105

CRV - 8106