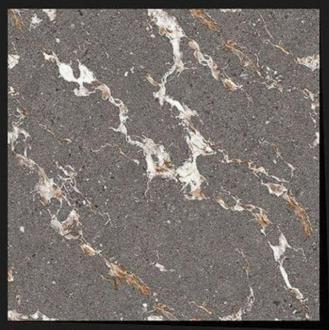

## CARVING SERIES 24X24 INCH 600X600 MM

www.rjmaxceramics.com

CRV - 8101

CRV - 8102

CRV - 8103

CRV - 8104

CRV - 8105

CRV - 8106