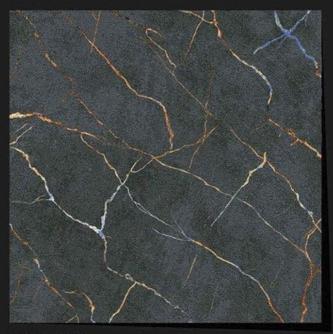

## CARVING SERIES 24X24 INCH 600X600 MM

www.rjmaxceramics.com

CRV - 8101

CRV - 8102

CRV - 8103

CRV - 8104

CRV - 8105

CRV - 8106