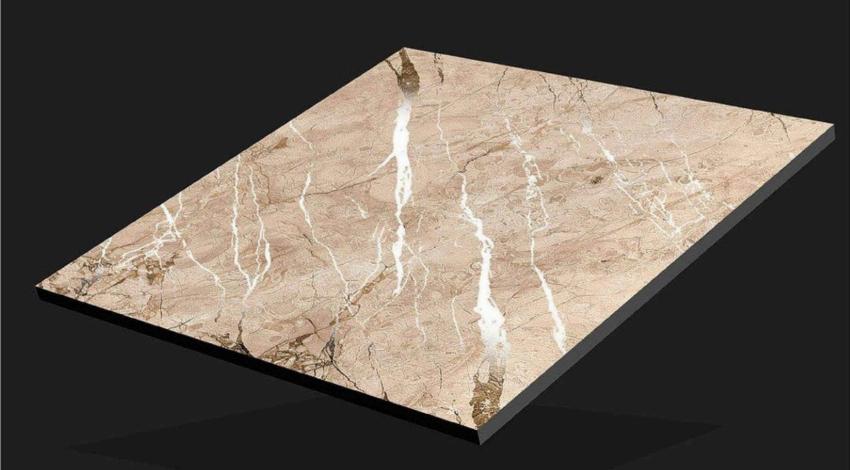

## CARVING SERIES 24X24 INCH 600X600 MM

www.rjmaxceramics.com

CRV - 8101

CRV - 8102

CRV - 8103

CRV - 8104

CRV - 8105

CRV - 8106