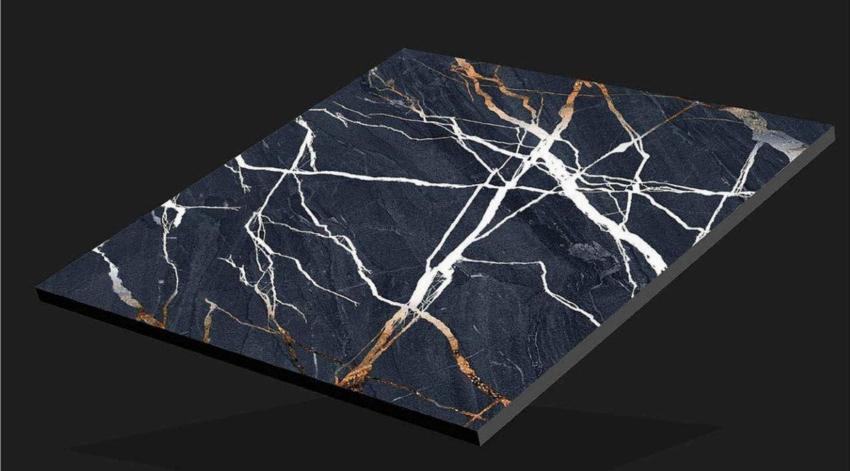

## CARVING SERIES 24X24 INCH 600X600 MM

www.rjmaxceramics.com

CRV - 8101

CRV - 8102

CRV - 8103

CRV - 8104

CRV - 8105

CRV - 8106