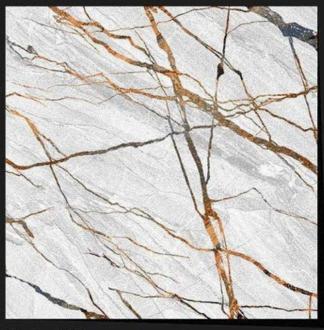

## CARVING SERIES 24X24 INCH 600X600 MM

www.rjmaxceramics.com

CRV - 8101

CRV - 8102

CRV - 8103

CRV - 8104

CRV - 8105

CRV - 8106