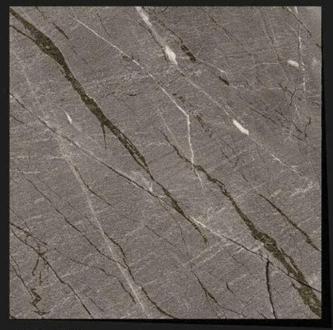

## CARVING SERIES 24X24 INCH 600X600 MM

www.rjmaxceramics.com

CRV - 8101

CRV - 8102

CRV - 8103

CRV - 8104

CRV - 8105

CRV - 8106