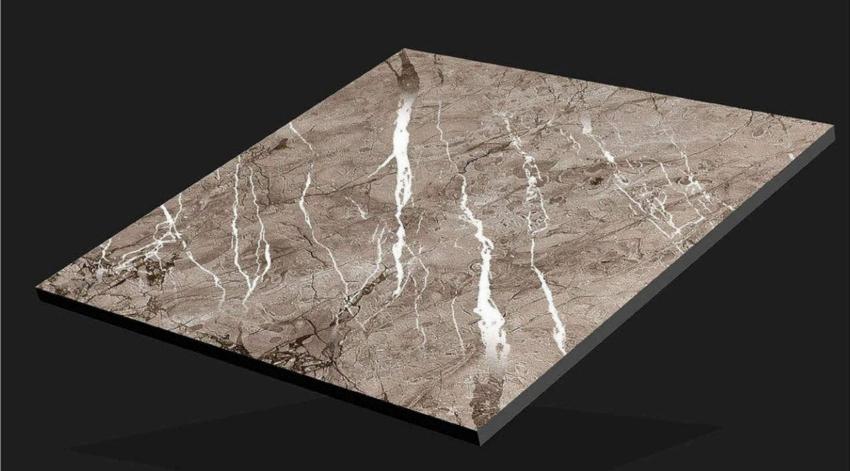

## CARVING SERIES 24X24 INCH 600X600 MM

www.rjmaxceramics.com

CRV - 8101

CRV - 8102

CRV - 8103

CRV - 8104

CRV - 8105

CRV - 8106