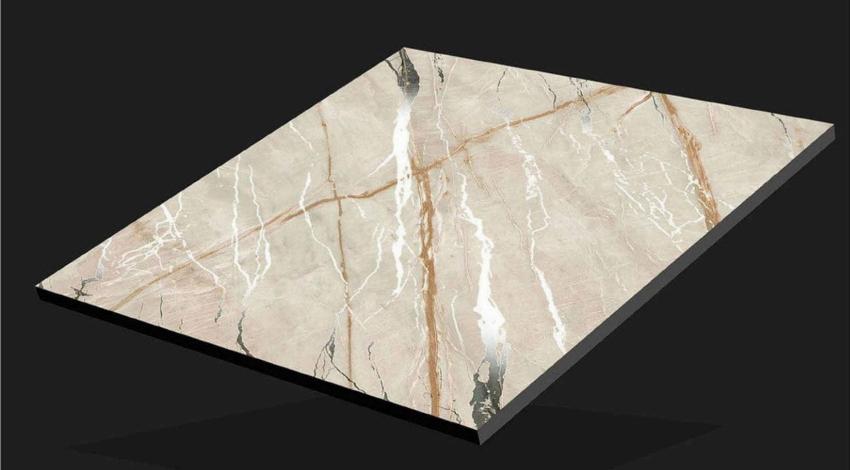

## CARVING SERIES 24X24 INCH 600X600 MM

www.rjmaxceramics.com

CRV - 8101

CRV - 8102

CRV - 8103

CRV - 8104

CRV - 8105

CRV - 8106