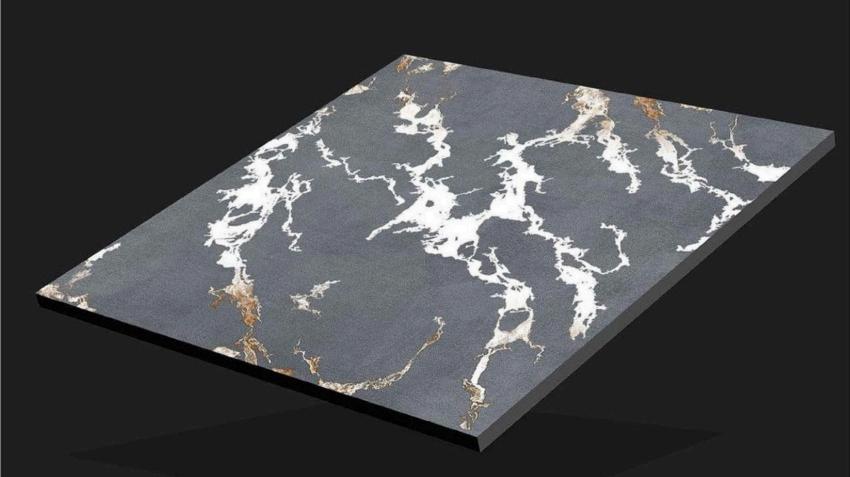

## CARVING SERIES 24X24 INCH 600X600 MM

www.rjmaxceramics.com

CRV - 8101

CRV - 8102

CRV - 8103

CRV - 8104

CRV - 8105

CRV - 8106