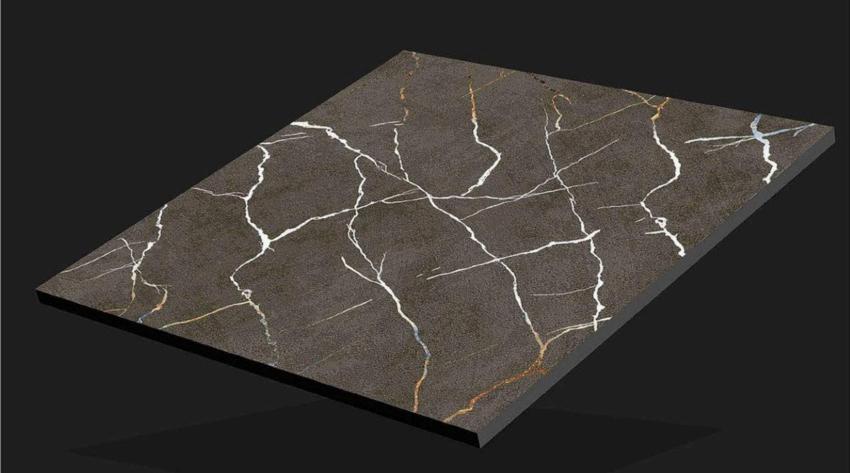

## CARVING SERIES 24X24 INCH 600X600 MM

www.rjmaxceramics.com

CRV - 8101

CRV - 8102

CRV - 8103

CRV - 8104

CRV - 8105

CRV - 8106