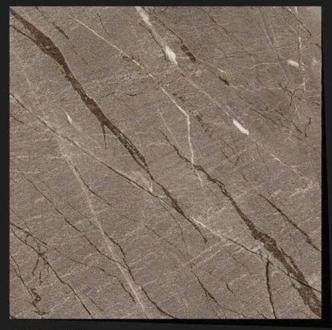

## CARVING SERIES 24X24 INCH 600X600 MM

www.rjmaxceramics.com

CRV - 8101

CRV - 8102

CRV - 8103

CRV - 8104

CRV - 8105

CRV - 8106