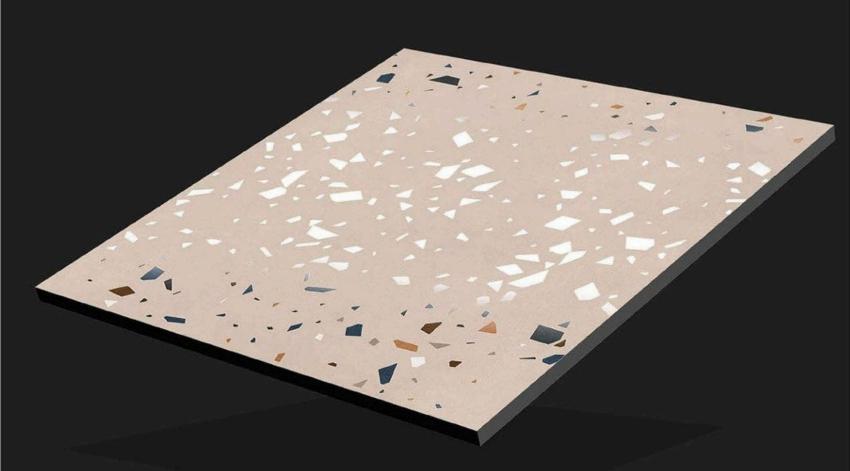

## CARVING SERIES 24X24 INCH 600X600 MM

www.rjmaxceramics.com

CRV - 8101

CRV - 8102

CRV - 8103

CRV - 8104

CRV - 8105

CRV - 8106