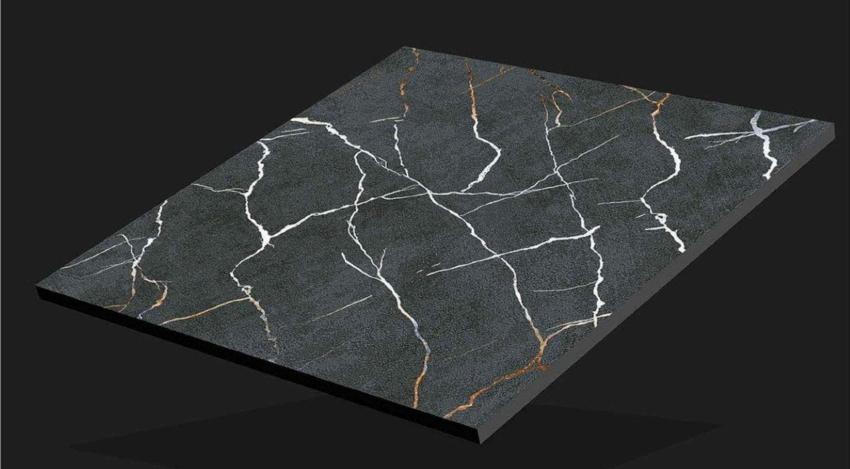

## CARVING SERIES 24X24 INCH 600X600 MM

www.rjmaxceramics.com

CRV - 8101

CRV - 8102

CRV - 8103

CRV - 8104

CRV - 8105

CRV - 8106