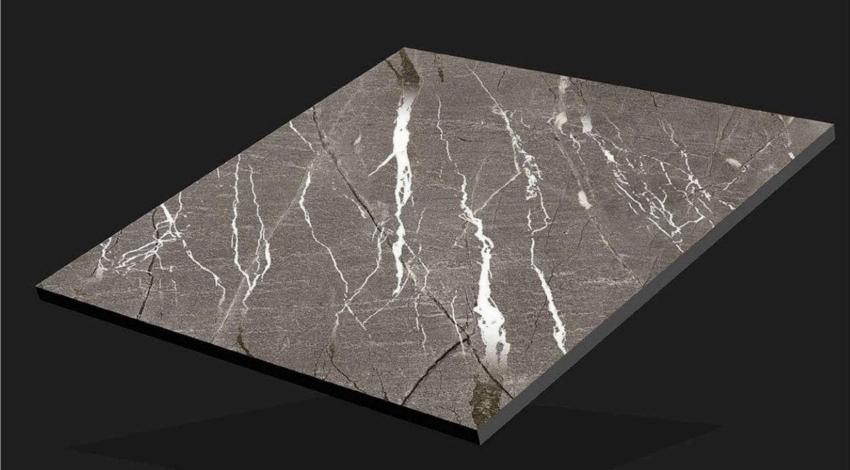

## CARVING SERIES 24X24 INCH 600X600 MM

www.rjmaxceramics.com

CRV - 8101

CRV - 8102

CRV - 8103

CRV - 8104

CRV - 8105

CRV - 8106