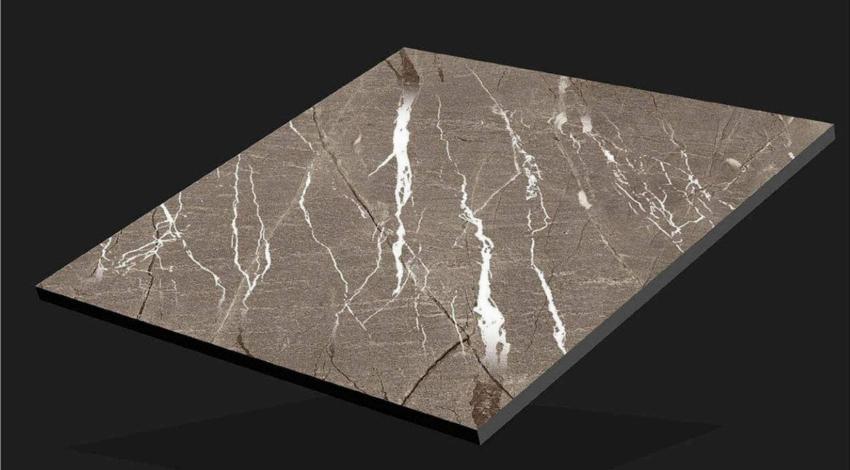

## CARVING SERIES 24X24 INCH 600X600 MM

www.rjmaxceramics.com

CRV - 8101

CRV - 8102

CRV - 8103

CRV - 8104

CRV - 8105

CRV - 8106