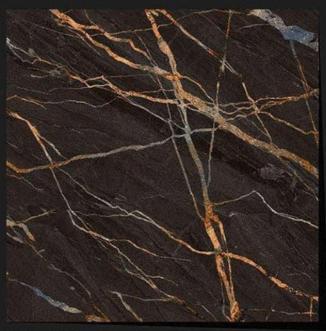

## CARVING SERIES 24X24 INCH 600X600 MM

www.rjmaxceramics.com

CRV - 8101

CRV - 8102

CRV - 8103

CRV - 8104

CRV - 8105

CRV - 8106