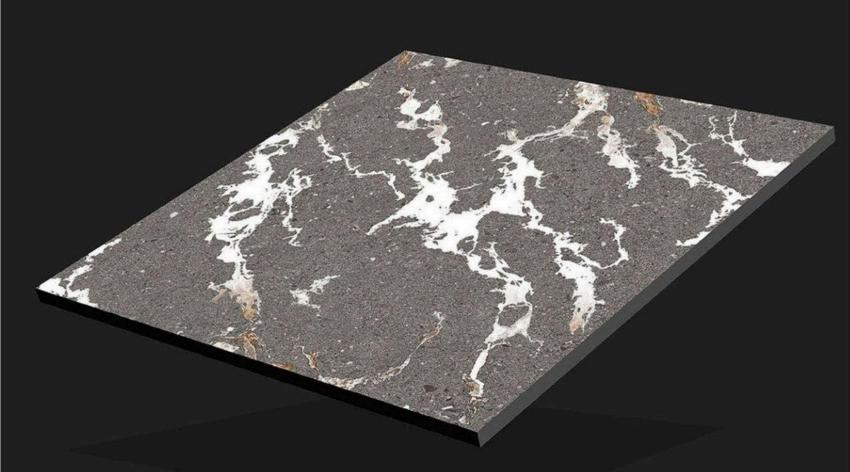

## CARVING SERIES 24X24 INCH 600X600 MM

www.rjmaxceramics.com

CRV - 8101

CRV - 8102

CRV - 8103

CRV - 8104

CRV - 8105

CRV - 8106