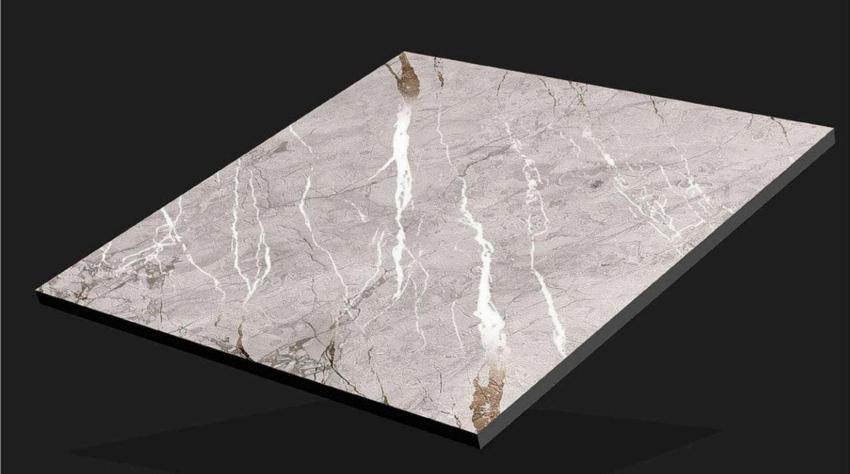

## CARVING SERIES 24X24 INCH 600X600 MM

www.rjmaxceramics.com

CRV - 8101

CRV - 8102

CRV - 8103

CRV - 8104

CRV - 8105

CRV - 8106