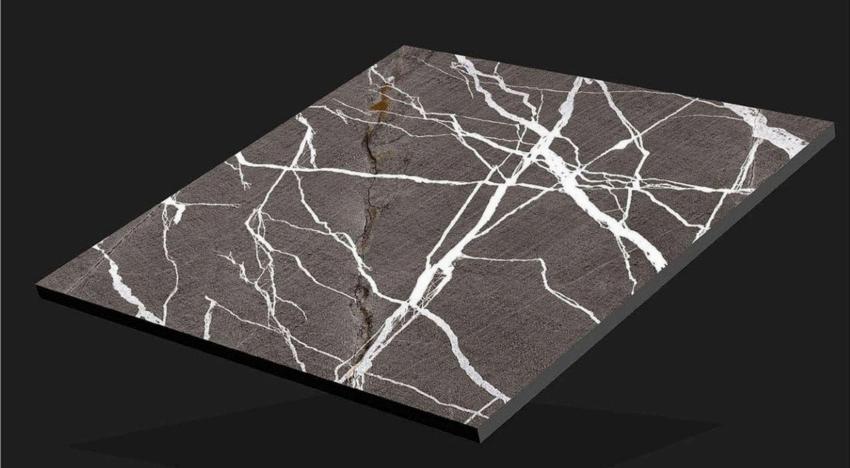

## CARVING SERIES 24X24 INCH 600X600 MM

www.rjmaxceramics.com

CRV - 8101

CRV - 8102

CRV - 8103

CRV - 8104

CRV - 8105

CRV - 8106