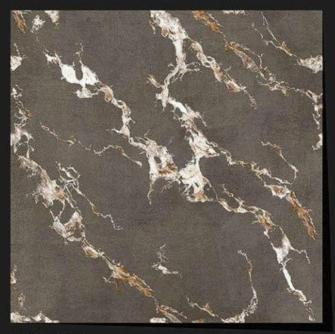

## CARVING SERIES 24X24 INCH 600X600 MM

www.rjmaxceramics.com

CRV - 8101

CRV - 8102

CRV - 8103

CRV - 8104

CRV - 8105

CRV - 8106