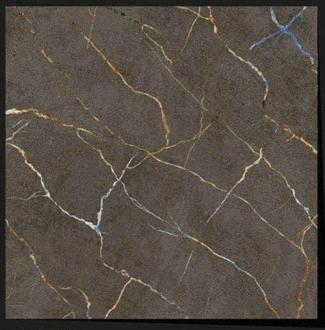

## CARVING SERIES 24X24 INCH 600X600 MM

www.rjmaxceramics.com

CRV - 8101

CRV - 8102

CRV - 8103

CRV - 8104

CRV - 8105

CRV - 8106