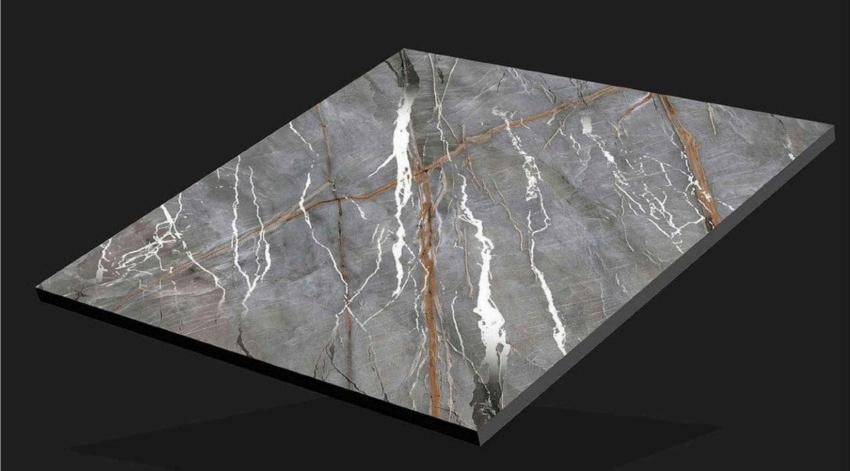

## CARVING SERIES 24X24 INCH 600X600 MM

www.rjmaxceramics.com

CRV - 8101

CRV - 8102

CRV - 8103

CRV - 8104

CRV - 8105

CRV - 8106