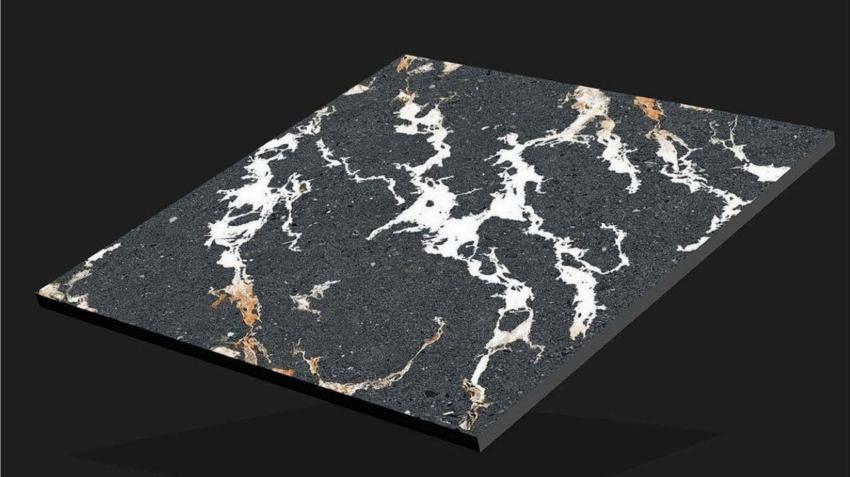

## CARVING SERIES 24X24 INCH 600X600 MM

www.rjmaxceramics.com

CRV - 8101

CRV - 8102

CRV - 8103

CRV - 8104

CRV - 8105

CRV - 8106