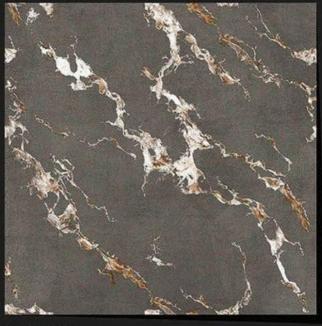

## CARVING SERIES 24X24 INCH 600X600 MM

www.rjmaxceramics.com

CRV - 8101

CRV - 8102

CRV - 8103

CRV - 8104

CRV - 8105

CRV - 8106