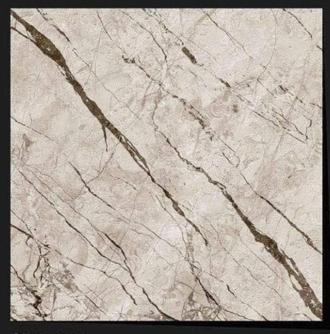

## CARVING SERIES 24X24 INCH 600X600 MM

www.rjmaxceramics.com

CRV - 8101

CRV - 8102

CRV - 8103

CRV - 8104

CRV - 8105

CRV - 8106