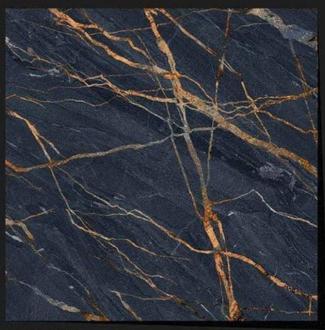

## CARVING SERIES 24X24 INCH 600X600 MM

www.rjmaxceramics.com

CRV - 8101

CRV - 8102

CRV - 8103

CRV - 8104

CRV - 8105

CRV - 8106