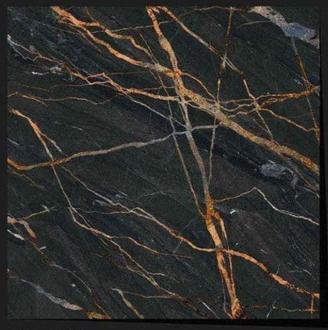

## CARVING SERIES 24X24 INCH 600X600 MM

www.rjmaxceramics.com

CRV - 8101

CRV - 8102

CRV - 8103

CRV - 8104

CRV - 8105

CRV - 8106