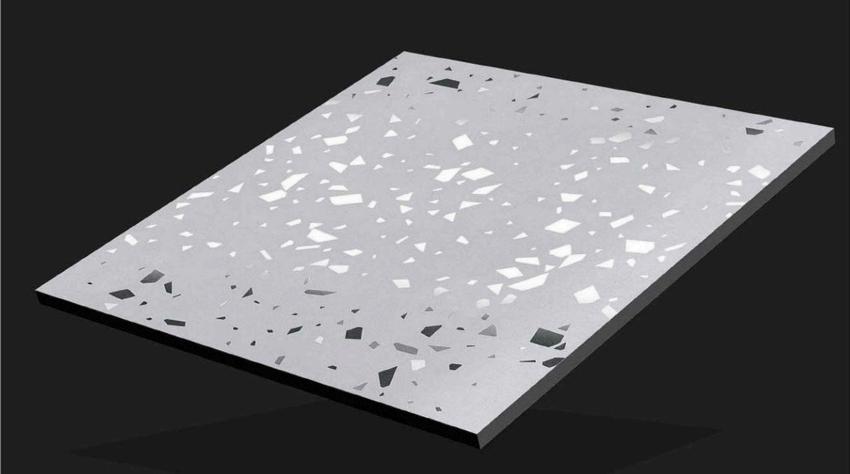

## CARVING SERIES 24X24 INCH 600X600 MM

www.rjmaxceramics.com

CRV - 8101

CRV - 8102

CRV - 8103

CRV - 8104

CRV - 8105

CRV - 8106