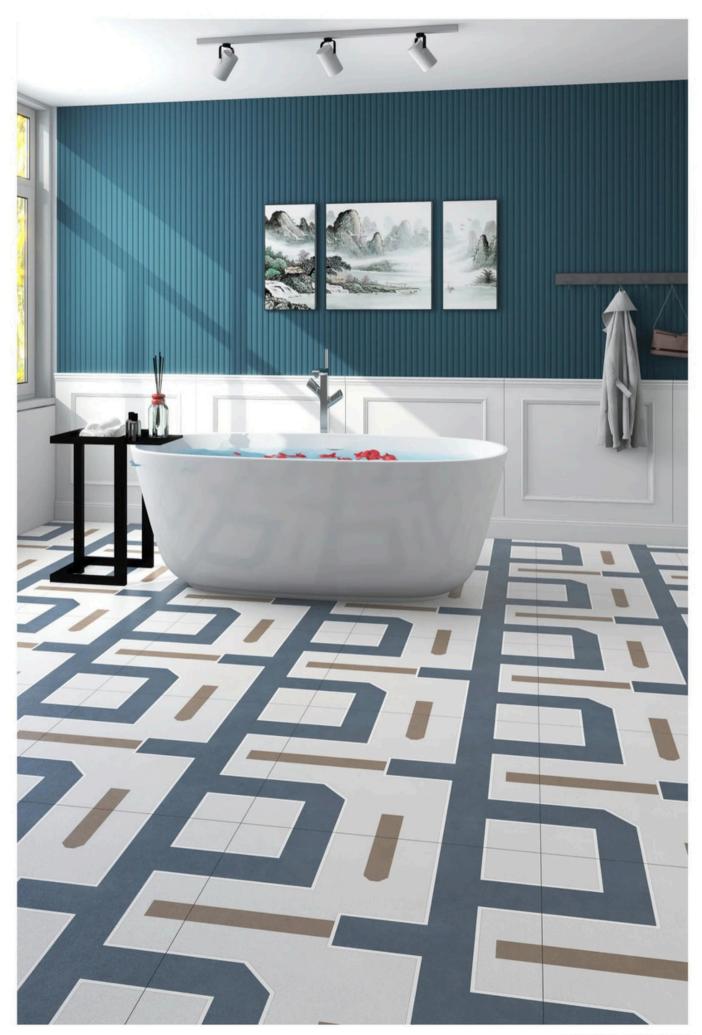

# Play Collection

Matt tiles are a versatile and stylish option for flooring and walls. If you are looking for a durable and non-slip surface, then matt tiles are a great choice.