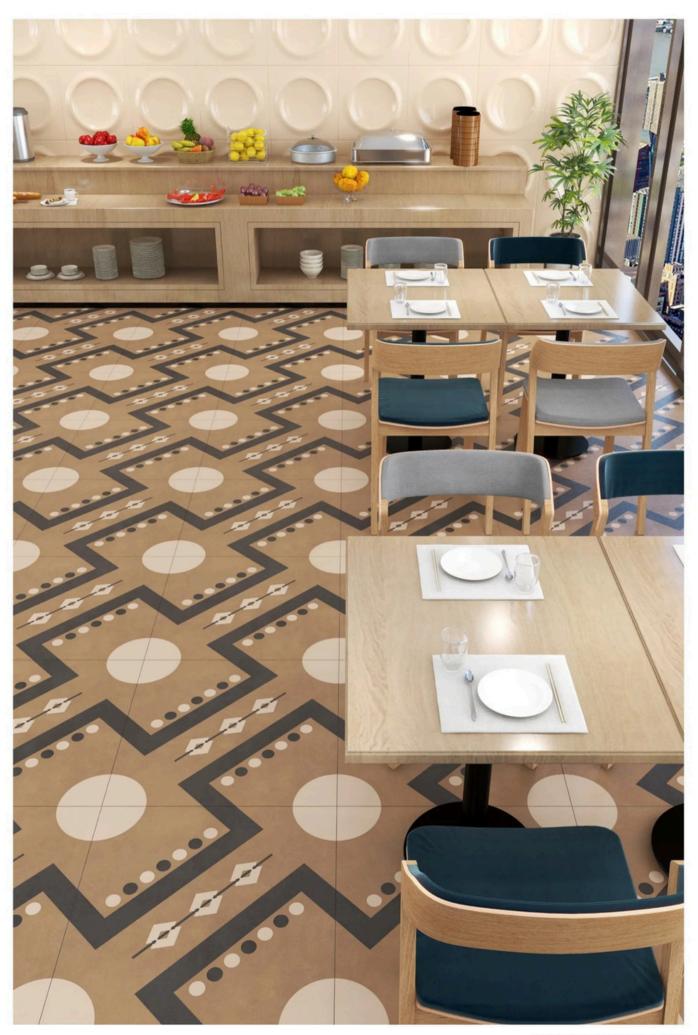

# Play Collection

Matt tiles are a versatile and stylish option for flooring and walls. If you are looking for a durable and non-slip surface, then matt tiles are a great choice.

#### Application areas

Residential

Commercial Building

Hotel, Café & Restaurant

Gymnasium

Hall & Corridor

Super Market & Mall

Hospital