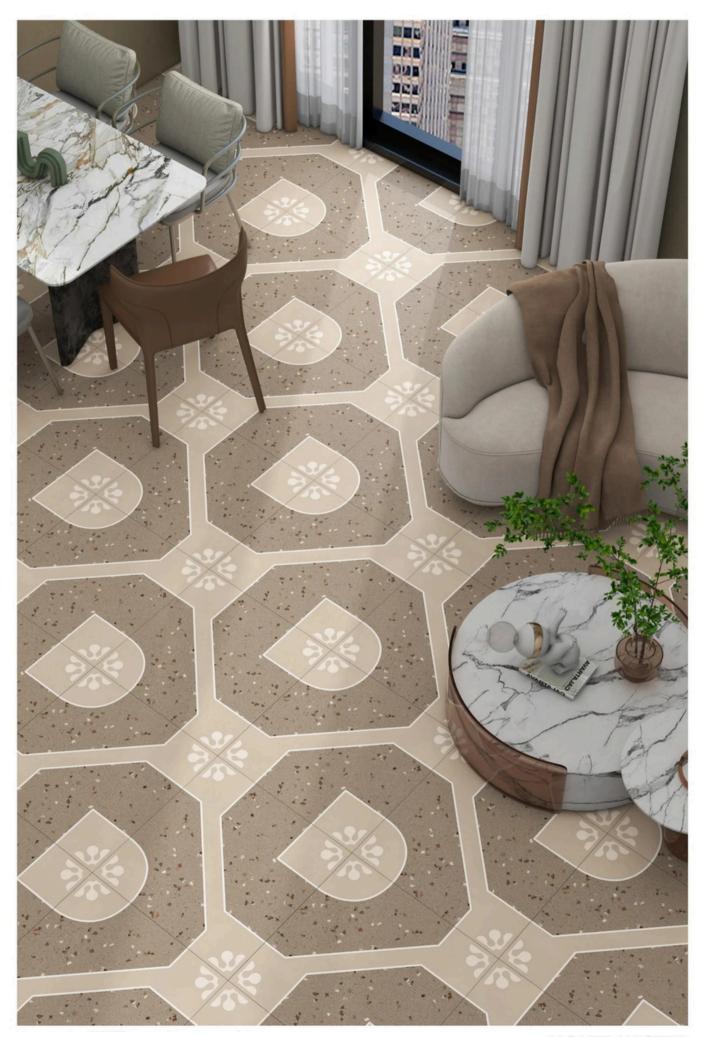

# Play Collection

Matt tiles are a versatile and stylish option for flooring and walls. If you are looking for a durable and non-slip surface, then matt tiles are a great choice.