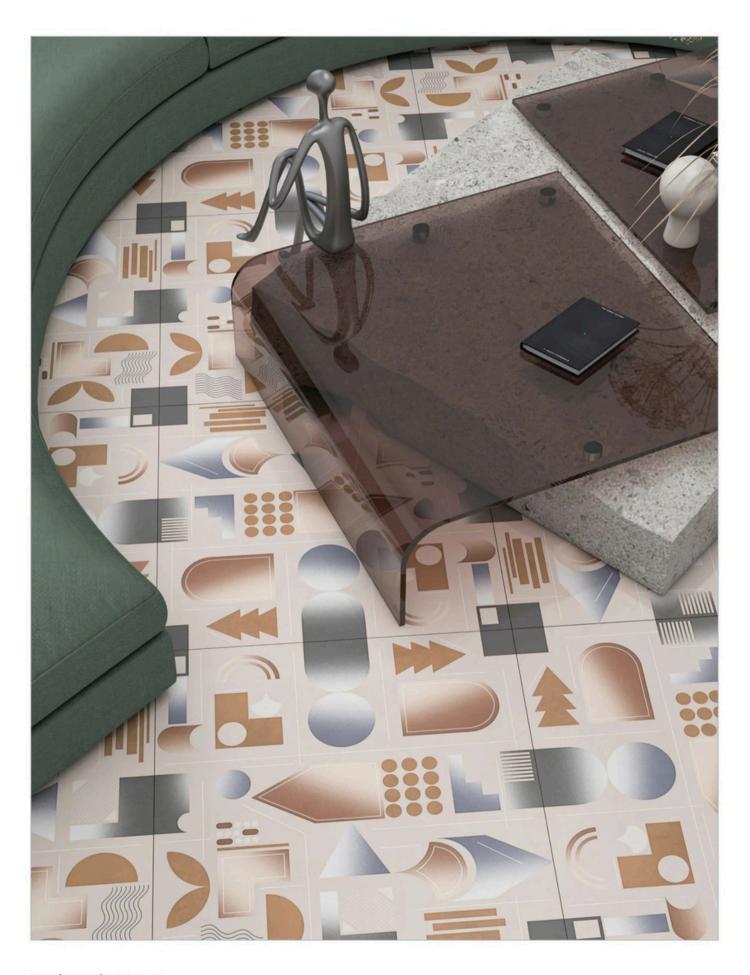

# 600x

# Play Collection

Matt tiles are a versatile and stylish option for flooring and walls. If you are looking for a durable and non-slip surface, then matt tiles are a great choice.

#### Application areas

Residential

Commercial Building

Hotel, Café & Restaurant

Gymnasium

Hall & Corridor

Super Market & Mall

Hospital

Airport

School & College

Industry

Spa & Wellness Centres

#### Technical specification

Long Durability

Easy to

Impact

Frost

Low Water

Dimensional Stability

Hygienic

Fire Resistance

Chemical Resistance

Installation

Thermal Shock Resistance

Resistance

<u>Unleash Your</u> <u>Creativity, Tile Your</u> <u>Reality."</u>

**ADISON EDGE** 

Bosco Ocean