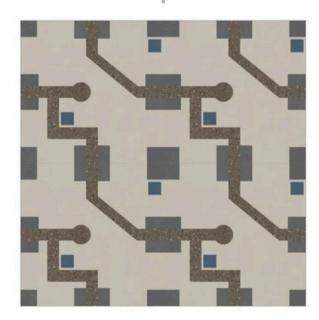

# Play Collection

Matt tiles are a versatile and stylish option for flooring and walls. If you are looking for a durable and non-slip surface, then matt tiles are a great choice.