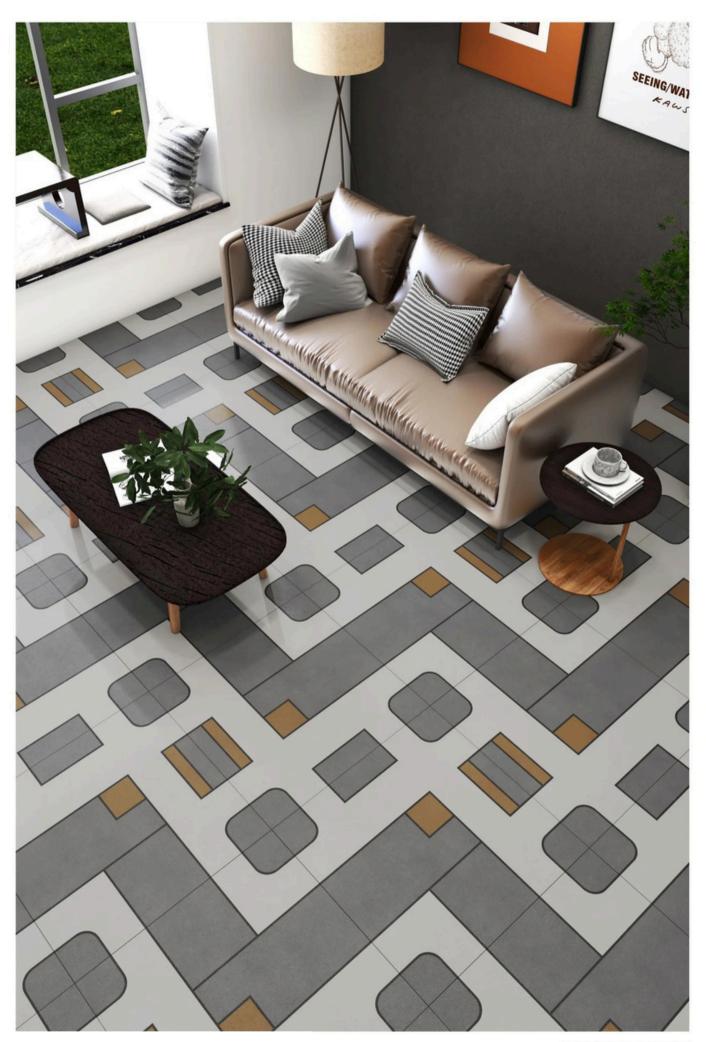

# Play Collection

Matt tiles are a versatile and stylish option for flooring and walls. If you are looking for a durable and non-slip surface, then matt tiles are a great choice.