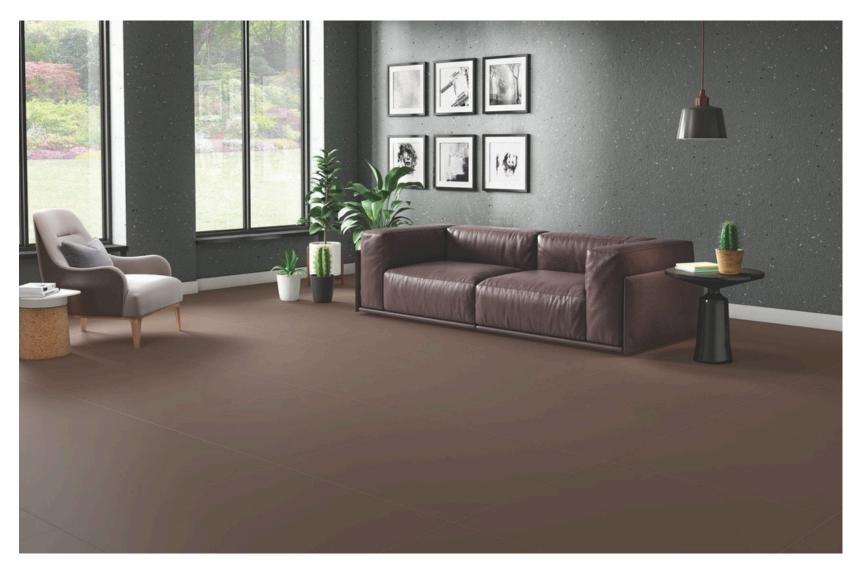

last punch but

with a more compact blasting effect. The effect enhances the look of the room by highlighting the

LINER PUNCH

600x1200mm

SANDY PUNCH

600x600mm



The linear punch is designed with vertical lines that give it a rich and systematic look. This punch adds an elaborate look to a space.



Wal



Floor

The sandy punch has a simple embossed sand-like effect that creates a minimal and sophisticated ambience.

Wall



Floor

# MONO MAIZE

FULLBODY - SALT PEPPER

















# MONO TAN

FULLBODY - SALT PEPPER



600x1200mm



MATT 600x600mm











# MONO MOCA

**FULLBODY - SALT PEPPER** 



MATT 600x1200mm



MATT 600x600mm







Wa



### MONO MINK

FULLBODY - SALT PEPPER





MATT 600x600mm



# MONO CHOCO

FULLBODY - SALT PEPPER



MATT 600x1200mm



MATT 600x600mm











# MONO NEGRO

**FULLBODY - SALT PEPPER** 



MATT 600x1200mm



MATT 600x600mm











# MONO PINE

FULLBODY - SALT PEPPER



MATT 600x1200mm



MATT 600x600mm







Wall



### MONO STEEL GREY

FULLBODY - SALT PEPPER



MATT 600x1200mm



MATT 600x600mm







Wall





8-A National Highway Lakhdhirpur Road, Opp. Hotel the Grand Viabhav, Near Subway Ceramics Morbi - 363641

info@rjmaxceramics.com

www.rjmaxceramics.com