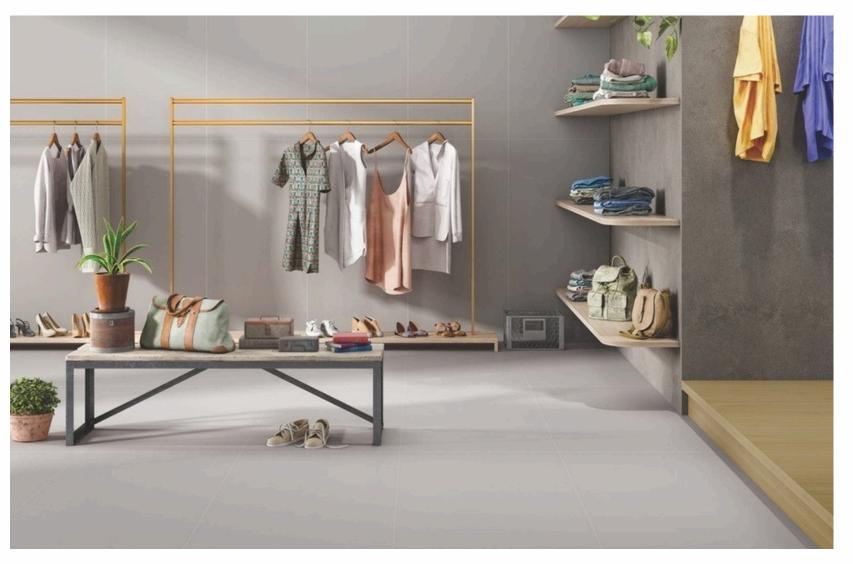

#### **PUNCH**

The punch highlights the surface of the walls and the floor with its magnetic look and exceptional style. The punch gives a 3-D look along with a beautiful contrast of colours the uplifts the interior.

Punch

**Colour Contrast** 

**BLAST PUNCH** 

600x1200mm

**ROCK PUNCH** 

600x600mm

The blast punch has patterns on its surface that resemble the land surface after a bast. This effect gives a minimal yet chic look to the space.

Wall

Flooi

surface.

Floor

The rock punch is similar to the blast punch but

with a more compact blasting effect. The effect enhances the look of the room by highlighting the

LINER PUNCH

600x1200mm

SANDY PUNCH

600x600mm

The linear punch is designed with vertical lines that give it a rich and systematic look. This punch adds an elaborate look to a space.

Wal

Floor

The sandy punch has a simple embossed sand-like effect that creates a minimal and sophisticated ambience.