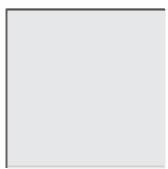

#### **PUNCH**

The punch highlights the surface of the walls and the floor with its magnetic look and exceptional style. The punch gives a 3-D look along with a beautiful contrast of colours the uplifts the interior.

Punch

**Colour Contrast** 

**BLAST PUNCH** 

600x1200mm

**ROCK PUNCH** 

600x600mm

The blast punch has patterns on its surface that resemble the land surface after a bast. This effect gives a minimal yet chic look to the space.

Wall

Flooi

surface.

Floor

The rock punch is similar to the blast punch but

with a more compact blasting effect. The effect enhances the look of the room by highlighting the

LINER PUNCH

600x1200mm

SANDY PUNCH

600x600mm

The linear punch is designed with vertical lines that give it a rich and systematic look. This punch adds an elaborate look to a space.

Wal

Floor

The sandy punch has a simple embossed sand-like effect that creates a minimal and sophisticated ambience.