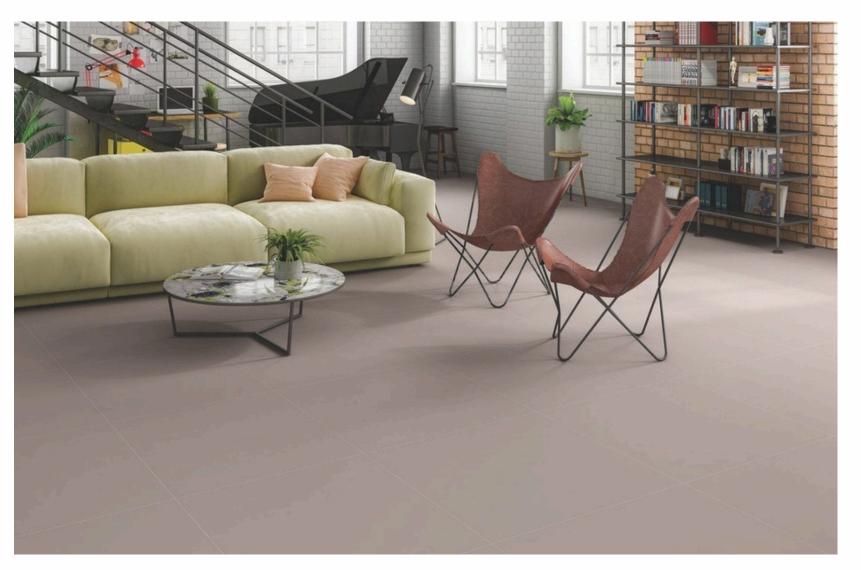

# MONO MAIZE

FULLBODY - SALT PEPPER

# MONO TAN

FULLBODY - SALT PEPPER

600x1200mm

MATT 600x600mm

# MONO MOCA

**FULLBODY - SALT PEPPER** 

MATT 600x1200mm

MATT 600x600mm

Wa

### MONO MINK

FULLBODY - SALT PEPPER

MATT 600x600mm

# MONO CHOCO

FULLBODY - SALT PEPPER

MATT 600x1200mm

MATT 600x600mm

# MONO NEGRO

**FULLBODY - SALT PEPPER** 

MATT 600x1200mm

MATT 600x600mm

# MONO PINE

FULLBODY - SALT PEPPER

MATT 600x1200mm

MATT 600x600mm

Wall

### MONO STEEL GREY

FULLBODY - SALT PEPPER

MATT 600x1200mm

MATT 600x600mm

Wall

8-A National Highway Lakhdhirpur Road, Opp. Hotel the Grand Viabhav, Near Subway Ceramics Morbi - 363641

info@rjmaxceramics.com