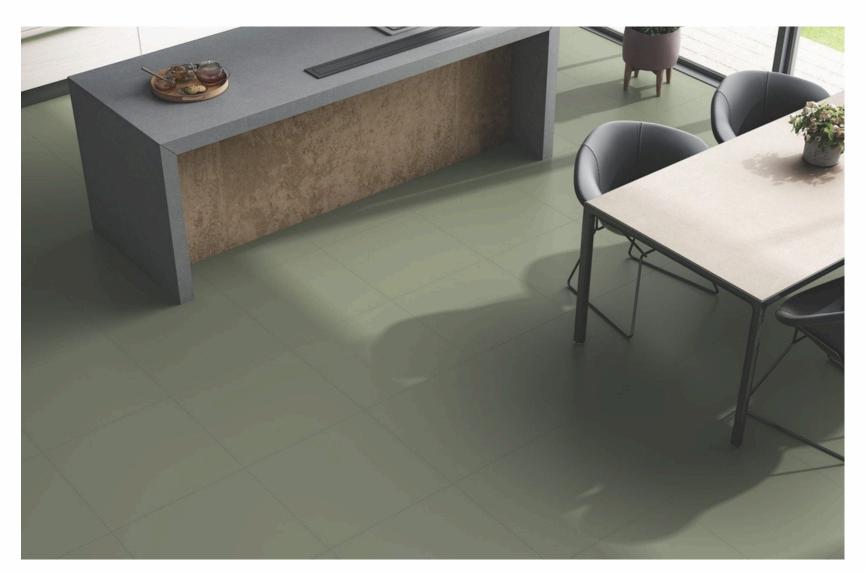

ar punch is designed with vertical lines that give it a rich and systematic look. This punch adds an elaborate look to a space.



Wal



Floor

The sandy punch has a simple embossed sand-like effect that creates a minimal and sophisticated ambience.

Wall



Floor

# MONO MAIZE

FULLBODY - SALT PEPPER

















# MONO TAN

FULLBODY - SALT PEPPER



600x1200mm



MATT 600x600mm











# MONO MOCA

**FULLBODY - SALT PEPPER** 



MATT 600x1200mm



MATT 600x600mm







Wa



### MONO MINK

FULLBODY - SALT PEPPER





MATT 600x600mm



# MONO CHOCO

FULLBODY - SALT PEPPER



MATT 600x1200mm



MATT 600x600mm











# MONO NEGRO

**FULLBODY - SALT PEPPER** 



MATT 600x1200mm



MATT 600x600mm











# MONO PINE

FULLBODY - SALT PEPPER



MATT 600x1200mm



MATT 600x600mm







Wall



### MONO STEEL GREY

FULLBODY - SALT PEPPER



MATT 600x1200mm



MATT 600x600mm







Wall





8-A National Highway Lakhdhirpur Road, Opp. Hotel the Grand Viabhav, Near Subway Ceramics Morbi - 363641

info@rjmaxceramics.com

www.rjmaxceramics.com