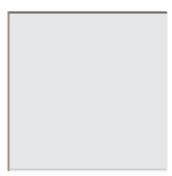

x1200mm

**ROCK PUNCH** 

600x600mm



The blast punch has patterns on its surface that resemble the land surface after a bast. This effect gives a minimal yet chic look to the space.



Wall



Flooi

surface.



Floor

The rock punch is similar to the blast punch but

with a more compact blasting effect. The effect enhances the look of the room by highlighting the

LINER PUNCH

600x1200mm

SANDY PUNCH

600x600mm



The linear punch is designed with vertical lines that give it a rich and systematic look. This punch adds an elaborate look to a space.



Wal



Floor

The sandy punch has a simple embossed sand-like effect that creates a minimal and sophisticated ambience.

Wall



Floor

# MONO MAIZE

FULLBODY - SALT PEPPER

















# MONO TAN

FULLBODY - SALT PEPPER



600x1200mm



MATT 600x600mm











# MONO MOCA

**FULLBODY - SALT PEPPER** 



MATT 600x1200mm



MATT 600x600mm







Wa



### MONO MINK

FULLBODY - SALT PEPPER





MATT 600x600mm



# MONO CHOCO

FULLBODY - SALT PEPPER



MATT 600x1200mm



MATT 600x600mm











# MONO NEGRO

**FULLBODY - SALT PEPPER** 



MATT 600x1200mm



MATT 600x600mm











# MONO PINE

FULLBODY - SALT PEPPER



MATT 600x1200mm



MATT 600x600mm







Wall



### MONO STEEL GREY

FULLBODY - SALT PEPPER



MATT 600x1200mm



MATT 600x600mm







Wall





8-A National Highway Lakhdhirpur Road, Opp. Hotel the Grand Viabhav, Near Subway Ceramics Morbi - 363641

info@rjmaxceramics.com

www.rjmaxceramics.com