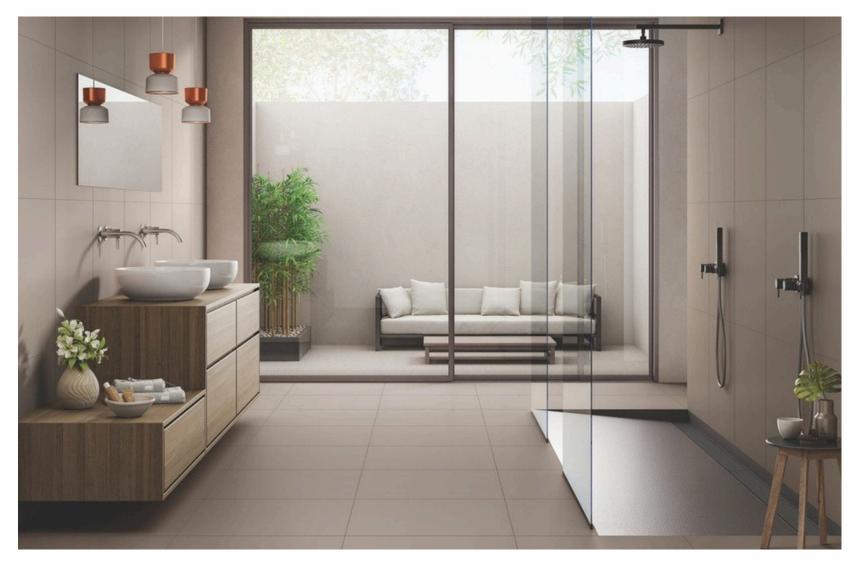

urface after a bast. This effect gives a minimal yet chic look to the space.



Wall



Flooi

surface.



Floor

The rock punch is similar to the blast punch but

with a more compact blasting effect. The effect enhances the look of the room by highlighting the

LINER PUNCH

600x1200mm

SANDY PUNCH

600x600mm



The linear punch is designed with vertical lines that give it a rich and systematic look. This punch adds an elaborate look to a space.



Wal



Floor

The sandy punch has a simple embossed sand-like effect that creates a minimal and sophisticated ambience.

Wall



Floor

# MONO MAIZE

FULLBODY - SALT PEPPER

















# MONO TAN

FULLBODY - SALT PEPPER



600x1200mm



MATT 600x600mm











# MONO MOCA

**FULLBODY - SALT PEPPER** 



MATT 600x1200mm



MATT 600x600mm







Wa



### MONO MINK

FULLBODY - SALT PEPPER





MATT 600x600mm



# MONO CHOCO

FULLBODY - SALT PEPPER



MATT 600x1200mm



MATT 600x600mm











# MONO NEGRO

**FULLBODY - SALT PEPPER** 



MATT 600x1200mm



MATT 600x600mm











# MONO PINE

FULLBODY - SALT PEPPER



MATT 600x1200mm



MATT 600x600mm







Wall



### MONO STEEL GREY

FULLBODY - SALT PEPPER



MATT 600x1200mm



MATT 600x600mm







Wall





8-A National Highway Lakhdhirpur Road, Opp. Hotel the Grand Viabhav, Near Subway Ceramics Morbi - 363641

info@rjmaxceramics.com

www.rjmaxceramics.com