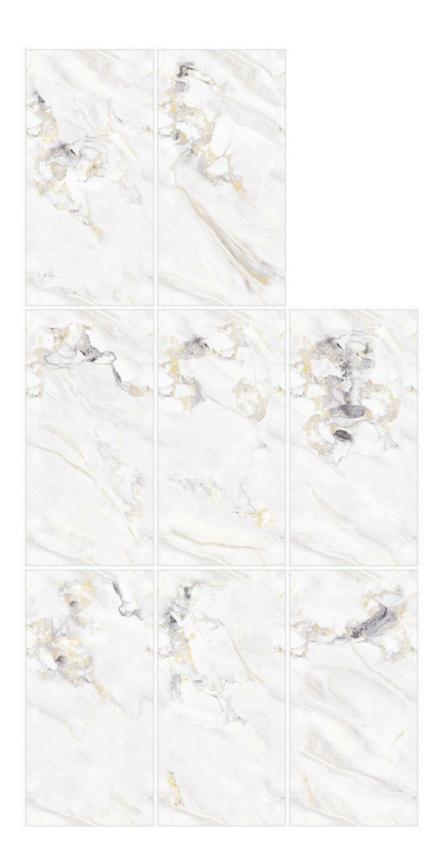

our 600x1200mm tiles, meticulously crafted to reflect the ethereal allure of marble quarries. Elevate your spaces with enduring elegance and timeless sophistication."



Enhance Spaces with Stylish, Durable Features.

# COMPONENTS

Unveiling enduring style, unmatched durability, and design excellence in every sophisticated, high-quality building solution we offer.





Resistant To Chemicals



Quick & Easy Application



Long Lasting



Easy Cleaning



Low Water Absorption



Antislip Surface

#### **ALONZO**





#### CASTANO CREAM





#### CASTANO LEMON

SIZE FI 600X1200MM G

FINISH GLOSSY RANDOM 8





# DALTILE AQUA





# **GRIFINE GREY**





# LEGEND ASH





### LEGEND ASH



#### **LUMINA BEIGE**



#### MARLOT SKY





# OMEGA GOLD





# OMEGA GOLD



#### SAND DIAGO BIANCO





#### SPARROW AQUA





#### **TAWOOS IVORY**



# TAWOOS IVORY



# WONDER AQUA

SIZE **600X1200MM**  FINISH GLOSSY RANDOM 8





# **WONDER SKY**

SIZE **600X1200MM**  FINISH GLOSSY RANDOM 8





# WONDER SKY





8 - A National Highway Lakhdhirpur Road, Opp. Hotel the Grand Viabhav, Near Subway Ceramics Morbi - 363641

www.rjmaxceramics.com