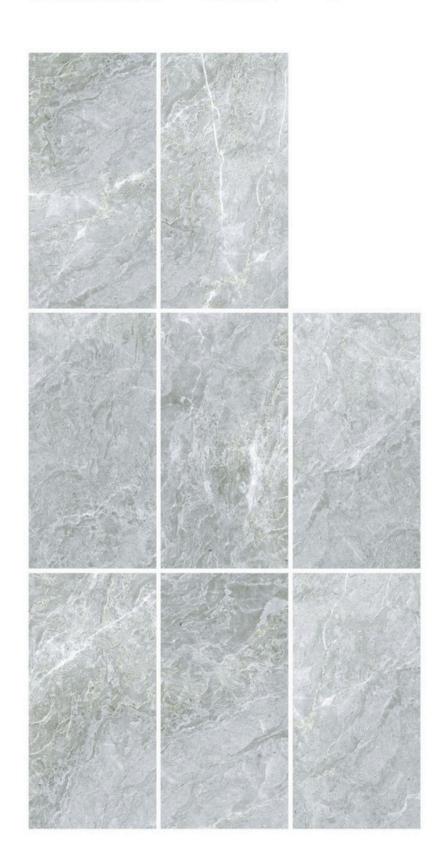

# 24x24 INCH 600X1200 MM MARBLE GLOSSY

# **MIGHTY**

Excellence In Every Aspect

"Indulge in opulence with our 600x1200mm tiles, meticulously crafted to reflect the ethereal allure of marble quarries. Elevate your spaces with enduring elegance and timeless sophistication."



Enhance Spaces with Stylish, Durable Features.

# COMPONENTS

Unveiling enduring style, unmatched durability, and design excellence in every sophisticated, high-quality building solution we offer.





Resistant To Chemicals



Quick & Easy Application



Long Lasting



Easy Cleaning



Low Water Absorption



Antislip Surface

#### **ALONZO**





#### CASTANO CREAM





#### CASTANO LEMON

SIZE FI 600X1200MM G

FINISH GLOSSY RANDOM 8





# DALTILE AQUA





# **GRIFINE GREY**





# LEGEND ASH





### LEGEND ASH



#### **LUMINA BEIGE**



#### MARLOT SKY





# OMEGA GOLD





# OMEGA GOLD



#### SAND DIAGO BIANCO





#### SPARROW AQUA





#### **TAWOOS IVORY**



# TAWOOS IVORY



# WONDER AQUA

SIZE **600X1200MM**  FINISH GLOSSY RANDOM 8





# **WONDER SKY**

SIZE **600X1200MM**  FINISH GLOSSY RANDOM 8





# WONDER SKY





8 - A National Highway Lakhdhirpur Road, Opp. Hotel the Grand Viabhav, Near Subway Ceramics Morbi - 363641

www.rjmaxceramics.com