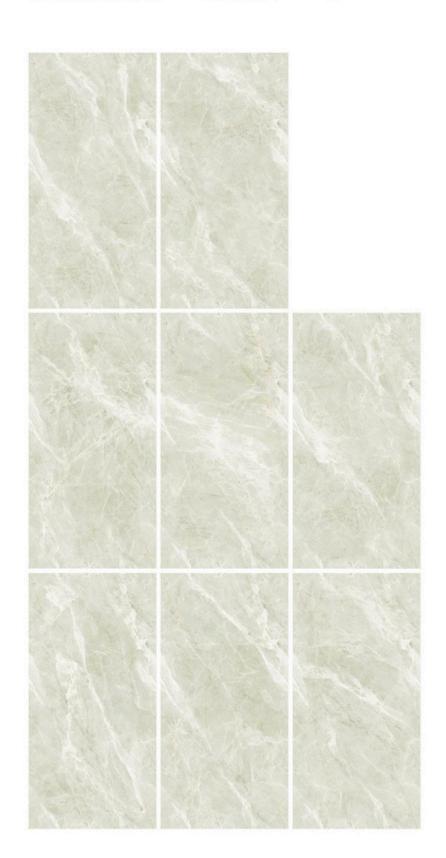

# 24x24 INCH 600X1200 MM MARBLE GLOSSY

# **MIGHTY**

Excellence In Every Aspect

"Indulge in opulence with our 600x1200mm tiles, meticulously crafted to reflect the ethereal allure of marble quarries. Elevate your spaces with enduring elegance and timeless sophistication."



Enhance Spaces with Stylish, Durable Features.

# COMPONENTS

Unveiling enduring style, unmatched durability, and design excellence in every sophisticated, high-quality building solution we offer.





Resistant To Chemicals



Quick & Easy Application



Long Lasting



Easy Cleaning



Low Water Absorption



Antislip Surface

#### **ALONZO**





#### CASTANO CREAM





#### CASTANO LEMON

SIZE FI 600X1200MM G

FINISH GLOSSY RANDOM 8





# DALTILE AQUA





# **GRIFINE GREY**





# LEGEND ASH





### LEGEND ASH



#### **LUMINA BEIGE**



#### MARLOT SKY





# OMEGA GOLD





# OMEGA GOLD



#### SAND DIAGO BIANCO





#### SPARROW AQUA





#### **TAWOOS IVORY**



# TAWOOS IVORY



# WONDER AQUA

SIZE **600X1200MM**  FINISH GLOSSY RANDOM 8





# **WONDER SKY**

SIZE **600X1200MM**  FINISH GLOSSY RANDOM 8





# WONDER SKY





8 - A National Highway Lakhdhirpur Road, Opp. Hotel the Grand Viabhav, Near Subway Ceramics Morbi - 363641

www.rjmaxceramics.com