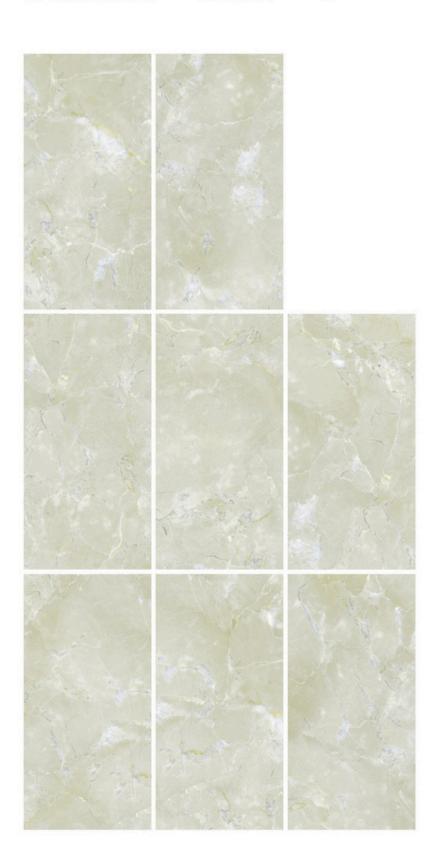

# 24x24 INCH 600X1200 MM MARBLE GLOSSY

# **MIGHTY**

Excellence In Every Aspect

"Indulge in opulence with our 600x1200mm tiles, meticulously crafted to reflect the ethereal allure of marble quarries. Elevate your spaces with enduring elegance and timeless sophistication."



Enhance Spaces with Stylish, Durable Features.

# COMPONENTS

Unveiling enduring style, unmatched durability, and design excellence in every sophisticated, high-quality building solution we offer.





Resistant To Chemicals



Quick & Easy Application



Long Lasting



Easy Cleaning



Low Water Absorption



Antislip Surface

#### **ALONZO**





#### CASTANO CREAM





#### CASTANO LEMON

SIZE FI 600X1200MM G

FINISH GLOSSY RANDOM 8





# DALTILE AQUA





# **GRIFINE GREY**





# LEGEND ASH





### LEGEND ASH



#### **LUMINA BEIGE**



#### MARLOT SKY





# OMEGA GOLD





# OMEGA GOLD



#### SAND DIAGO BIANCO





#### SPARROW AQUA





#### **TAWOOS IVORY**



# TAWOOS IVORY



# WONDER AQUA

SIZE **600X1200MM**  FINISH GLOSSY RANDOM 8





# **WONDER SKY**

SIZE **600X1200MM**  FINISH GLOSSY RANDOM 8





# WONDER SKY





8 - A National Highway Lakhdhirpur Road, Opp. Hotel the Grand Viabhav, Near Subway Ceramics Morbi - 363641

www.rjmaxceramics.com