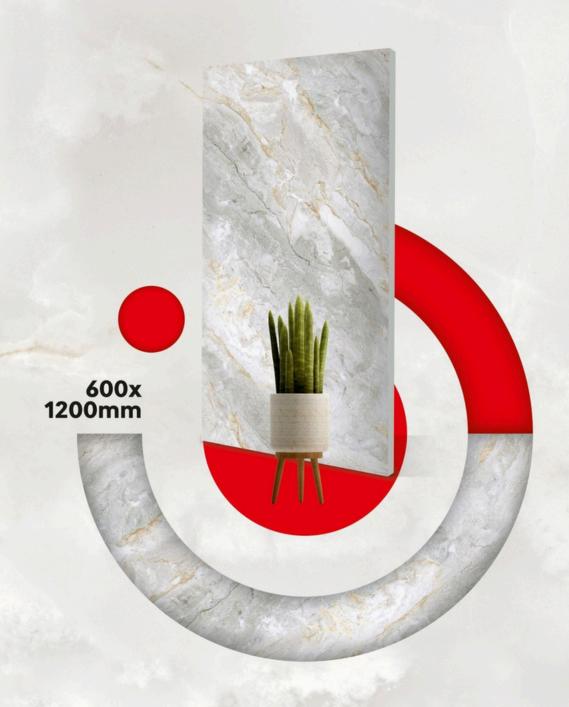

# 24x24 INCH 600X1200 MM MARBLE GLOSSY

# **MIGHTY**

Excellence In Every Aspect

"Indulge in opulence with our 600x1200mm tiles, meticulously crafted to reflect the ethereal allure of marble quarries. Elevate your spaces with enduring elegance and timeless sophistication."