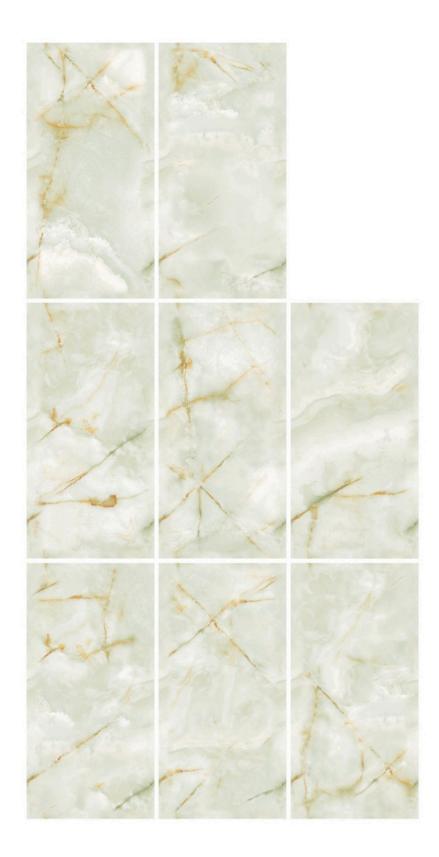

#### CASTANO CREAM

#### CASTANO LEMON

SIZE FI 600X1200MM G

FINISH GLOSSY RANDOM 8