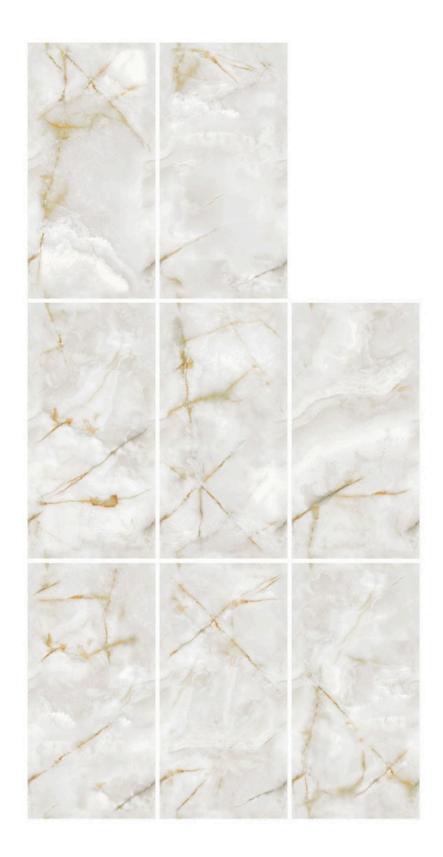

#### CASTANO CREAM

#### CASTANO LEMON

SIZE FI 600X1200MM G

FINISH GLOSSY RANDOM 8