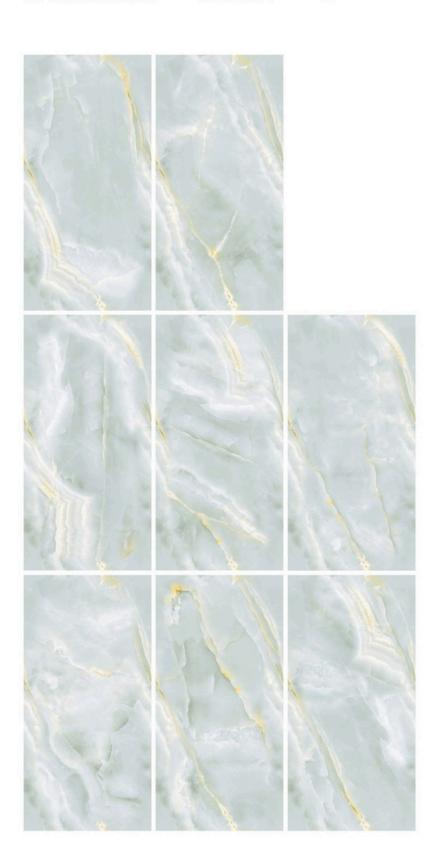

# WONDER AQUA

SIZE **600X1200MM**  FINISH GLOSSY RANDOM 8

# **WONDER SKY**

SIZE **600X1200MM**  FINISH GLOSSY RANDOM 8

# WONDER SKY

8 - A National Highway Lakhdhirpur Road, Opp. Hotel the Grand Viabhav, Near Subway Ceramics Morbi - 363641

www.rjmaxceramics.com