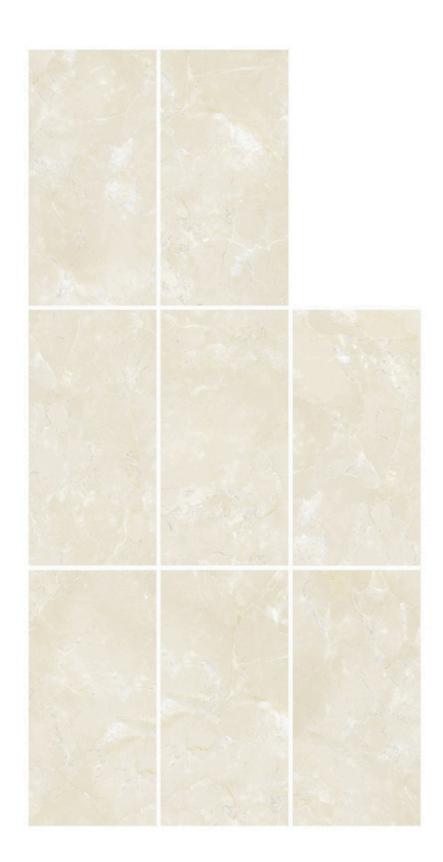

# 24x24 INCH 600X1200 MM MARBLE GLOSSY

# **MIGHTY**

Excellence In Every Aspect

"Indulge in opulence with our 600x1200mm tiles, meticulously crafted to reflect the ethereal allure of marble quarries. Elevate your spaces with enduring elegance and timeless sophistication."



Enhance Spaces with Stylish, Durable Features.

# COMPONENTS

Unveiling enduring style, unmatched durability, and design excellence in every sophisticated, high-quality building solution we offer.





Resistant To Chemicals



Quick & Easy Application



Long Lasting



Easy Cleaning



Low Water Absorption



Antislip Surface

#### **ALONZO**





#### CASTANO CREAM





#### CASTANO LEMON

SIZE FI 600X1200MM G

FINISH GLOSSY RANDOM 8





# DALTILE AQUA





# **GRIFINE GREY**





# LEGEND ASH





### LEGEND ASH



#### **LUMINA BEIGE**



#### MARLOT SKY





# OMEGA GOLD





# OMEGA GOLD



#### SAND DIAGO BIANCO





#### SPARROW AQUA





#### **TAWOOS IVORY**



# TAWOOS IVORY



# WONDER AQUA

SIZE **600X1200MM**  FINISH GLOSSY RANDOM 8





# **WONDER SKY**

SIZE **600X1200MM**  FINISH GLOSSY RANDOM 8





# WONDER SKY





8 - A National Highway Lakhdhirpur Road, Opp. Hotel the Grand Viabhav, Near Subway Ceramics Morbi - 363641

www.rjmaxceramics.com