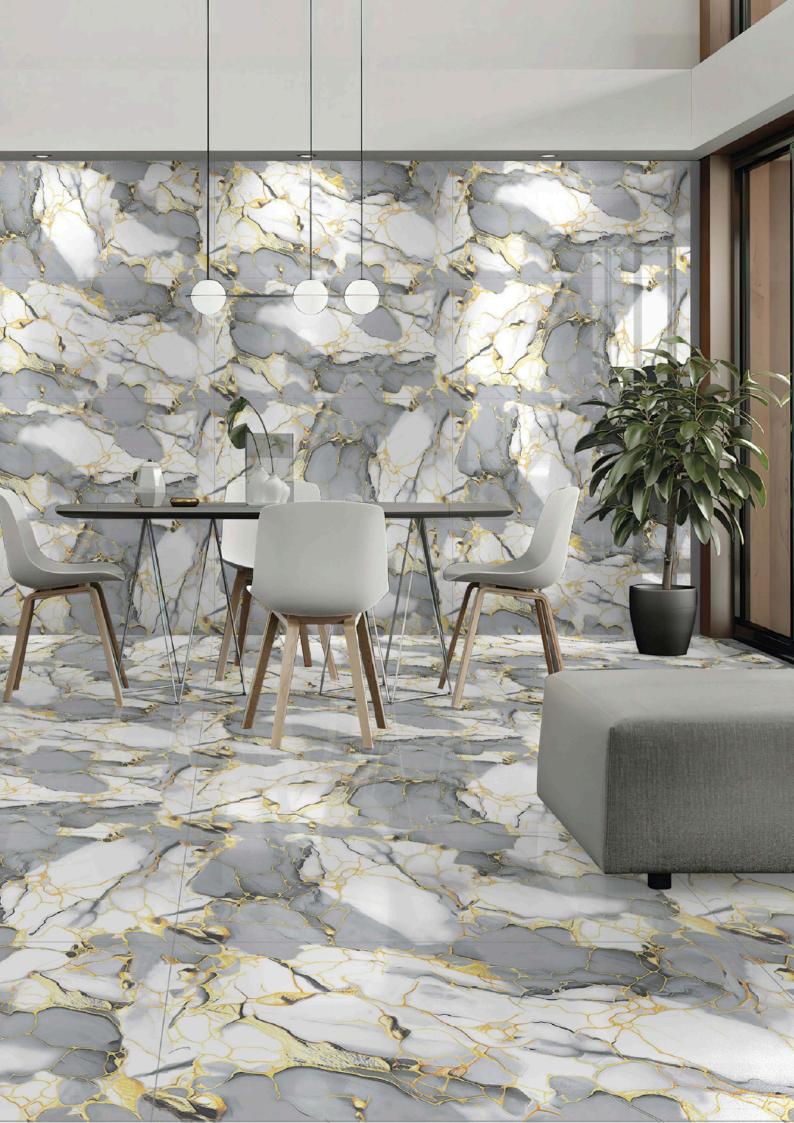

# **MAXICO GOLD**

DIMENSION: 600X1200MM

SURFACE : GLOSSY

COLLECTION

# **VERONICA AZUL**

DIMENSION: 600X1200MM

SURFACE : GLOSSY

COLLECTION

# **VERONICA GLOD**

DIMENSION: 600X1200MM

SURFACE : GLOSSY

8 - A National Highway Lakhdhirpur Road, Opp. Hotel the Grand Viabhav, Near Subway Ceramics Morbi - 363641

www.rjmaxceramics.com