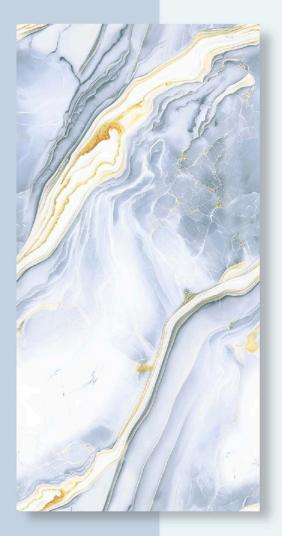

RISE ART



SNEZZY GREEN



TAPEKO AQUA

#### It's A Clickable Catalogue



#### Tap To Explore **Each Product**

Tap on particular product to Explore full size view.



### Tap To Back To Index Page Again tap on the Tiles Page To return to the Index page



Venturi Onyx Green



**VERONICA AZUL** 



**VERONICA GLOD** 



COLLECTION



#### **AMAZZONIA GREEN**







DIMENSION: 600X1200MM

SURFACE : GLOSSY







COLLECTION



#### **AZURE ONYX**









DIMENSION: 600X1200MM

SURFACE : GLOSSY







COLLECTION



#### **BRECCIA ANTA GREEN**









DIMENSION: 600X1200MM

SURFACE : GLOSSY









COLLECTION



#### **CALADON ONYX**









DIMENSION: 600X1200MM

SURFACE : GLOSSY







COLLECTION



#### **CLASSIC GOLD**



DIMENSION: 600X1200MM

SURFACE : GLOSSY









COLLECTION



#### **CORIINTO BLUE**



DIMENSION: 600X1200MM

SURFACE : GLOSSY









COLLECTION



#### **CORONA TEAL**



DIMENSION: 600X1200MM

SURFACE : GLOSSY







COLLECTION



#### **DOLCE VITA**









DIMENSION: 600X1200MM

SURFACE : GLOSSY







COLLECTION



#### **DREAMING GREEN**



DIMENSION: 600X1200MM

SURFACE : GLOSSY









COLLECTION



#### **ELITE STONE**



DIMENSION: 600X1200MM

SURFACE : GLOSSY







COLLECTION



#### **EMERALD GREEN**









DIMENSION: 600X1200MM

SURFACE : GLOSSY







COLLECTION



#### **EPOXY GENIE**



DIMENSION: 600X1200MM

SURFACE : GLOSSY









COLLECTION



#### FORZA CERULEAN ONYX



DIMENSION: 600X1200MM

SURFACE : GLOSSY









COLLECTION



#### FRISSON TEAL



DIMENSION: 600X1200MM

SURFACE : GLOSSY







COLLECTION



#### *