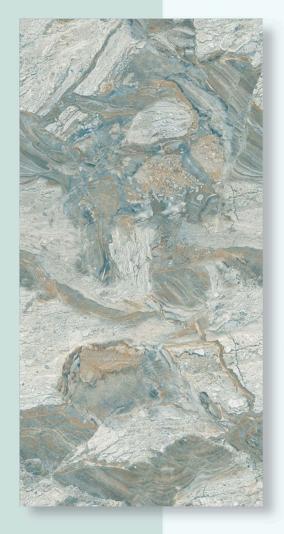

#### FORZA CERULEAN ONYX

DIMENSION: 600X1200MM

SURFACE : GLOSSY

COLLECTION

#### **GOLD AZURE ONYX**

DIMENSION: 600X1200MM

SURFACE : GLOSSY

COLLECTION

#### MARGO ONYX AQUA

DIMENSION: 600X1200MM

SURFACE : GLOSSY

COLLECTION

## **ONYX CASPIAN**

DIMENSION: 600X1200MM

SURFACE : GLOSSY

COLLECTION