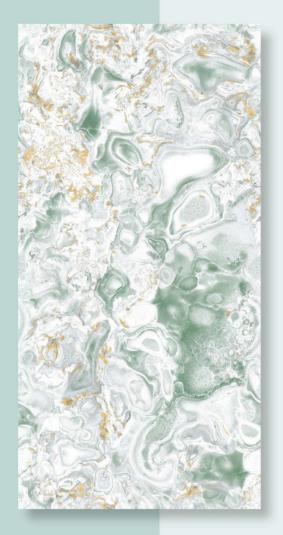

#### **BRECCIA ANTA GREEN**

DIMENSION: 600X1200MM

SURFACE : GLOSSY

COLLECTION