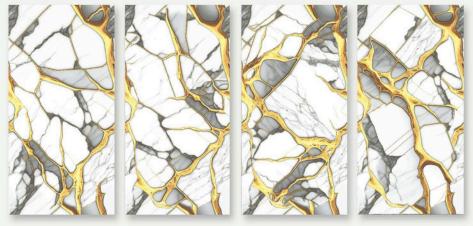

L



DIMENSION: 600X1200MM

SURFACE : GLOSSY







COLLECTION



#### **GEMSTONE GREEN**



DIMENSION: 600X1200MM

SURFACE : GLOSSY









COLLECTION



#### **GOLD AZURE ONYX**



DIMENSION: 600X1200MM

SURFACE : GLOSSY







COLLECTION



#### **HEXAGON GREEN**



DIMENSION: 600X1200MM

SURFACE : GLOSSY









COLLECTION



#### **KEVIN STATUATIO**



DIMENSION: 600X1200MM

SURFACE : GLOSSY







COLLECTION



#### **LAGOS TEAL**



DIMENSION: 600X1200MM

SURFACE : GLOSSY









COLLECTION



#### **LUKAS GLODEN**



DIMENSION: 600X1200MM

SURFACE : GLOSSY







COLLECTION



#### **MAJESTIC LAVA**









DIMENSION: 600X1200MM

SURFACE : GLOSSY







COLLECTION



#### MARGO ONYX AQUA









DIMENSION: 600X1200MM

SURFACE : GLOSSY









COLLECTION



# **MAXICO GOLD**



DIMENSION: 600X1200MM

SURFACE : GLOSSY







COLLECTION



# **NAUTILO GREEN**









DIMENSION: 600X1200MM

SURFACE : GLOSSY









COLLECTION



## **ONYX CASPIAN**









DIMENSION: 600X1200MM

SURFACE : GLOSSY







COLLECTION



## **ONYX GREEN CRYSTAL**



DIMENSION: 600X1200MM

SURFACE : GLOSSY









COLLECTION



# **ONYX-ROYAL**









DIMENSION: 600X1200MM

SURFACE : GLOSSY







COLLECTION



# PIGMENT BLUE



DIMENSION: 600X1200MM

SURFACE : GLOSSY









COLLECTION



## **PIGMENT GREEN**



DIMENSION: 600X1200MM

SURFACE : GLOSSY







COLLECTION



### **RISE ART**









DIMENSION: 600X1200MM

SURFACE : GLOSSY









COLLECTION



# **SNEZZY GREEN**



DIMENSION: 600X1200MM

SURFACE : GLOSSY









COLLECTION



# **TAPEKO AQUA**



DIMENSION: 600X