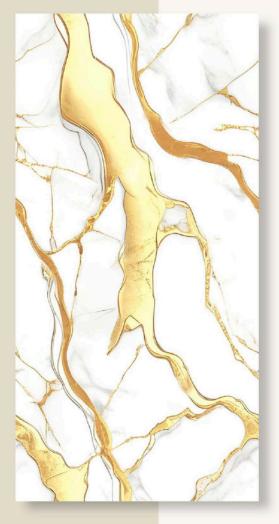

ONYX CASPIAN



ONYX GREEN CRYSTAL



ONYX ROYAL



PIGMENT BLUE



PIGMENT GREEN



RISE ART



SNEZZY GREEN



TAPEKO AQUA

#### It's A Clickable Catalogue



#### Tap To Explore **Each Product**

Tap on particular product to Explore full size view.



### Tap To Back To Index Page Again tap on the Tiles Page To return to the Index page



Venturi Onyx Green



**VERONICA AZUL** 



**VERONICA GLOD** 



COLLECTION



#### **AMAZZONIA GREEN**







DIMENSION: 600X1200MM

SURFACE : GLOSSY







COLLECTION



#### **AZURE ONYX**









DIMENSION: 600X1200MM

SURFACE : GLOSSY







COLLECTION



#### **BRECCIA ANTA GREEN**









DIMENSION: 600X1200MM

SURFACE : GLOSSY









COLLECTION



#### **CALADON ONYX**









DIMENSION: 600X1200MM

SURFACE : GLOSSY







COLLECTION



#### **CLASSIC GOLD**



DIMENSION: 600X1200MM

SURFACE : GLOSSY









COLLECTION



#### **CORIINTO BLUE**



DIMENSION: 600X1200MM

SURFACE : GLOSSY









COLLECTION



#### **CORONA TEAL**



DIMENSION: 600X1200MM

SURFACE : GLOSSY







COLLECTION



#### **DOLCE VITA**









DIMENSION: 600X1200MM

SURFACE : GLOSSY







COLLECTION



#### **DREAMING GREEN**



DIMENSION: 600X1200MM

SURFACE : GLOSSY









COLLECTION



#### **ELITE STONE**



DIMENSION: 600X1200MM

SURFACE : GLOSSY







COLLECTION



#### **EMERALD GREEN**









DIMENSION: 600X1200MM

SURFACE : GLOSSY







COLLECTION



#### **EPOXY GENIE**



DIMENSION: 600X1200MM

SURFACE : GLOSSY









COLLECTION



#### FORZA CERULEAN ONYX



DIMENSION: 600X1200MM

SURFACE : GLOSSY









COLLECTION