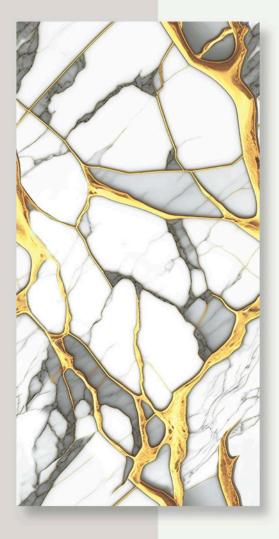

N



#### FRISSON TEAL



DIMENSION: 600X1200MM

SURFACE : GLOSSY







COLLECTION



#### **GEMSTONE GREEN**



DIMENSION: 600X1200MM

SURFACE : GLOSSY









COLLECTION



#### **GOLD AZURE ONYX**



DIMENSION: 600X1200MM

SURFACE : GLOSSY







COLLECTION



#### **HEXAGON GREEN**



DIMENSION: 600X1200MM

SURFACE : GLOSSY









COLLECTION



#### **KEVIN STATUATIO**



DIMENSION: 600X1200MM

SURFACE : GLOSSY







COLLECTION



#### **LAGOS TEAL**



DIMENSION: 600X1200MM

SURFACE : GLOSSY









COLLECTION



#### **LUKAS GLODEN**



DIMENSION: 600X1200MM

SURFACE : GLOSSY







COLLECTION



#### **MAJESTIC LAVA**









DIMENSION: 600X1200MM

SURFACE : GLOSSY







COLLECTION



#### MARGO ONYX AQUA









DIMENSION: 600X1200MM

SURFACE : GLOSSY









COLLECTION



# **MAXICO GOLD**



DIMENSION: 600X1200MM

SURFACE : GLOSSY







COLLECTION



# **NAUTILO GREEN**









DIMENSION: 600X1200MM

SURFACE : GLOSSY









COLLECTION



## **ONYX CASPIAN**









DIMENSION: 600X1200MM

SURFACE : GLOSSY







COLLECTION



## **ONYX GREEN CRYSTAL**



DIMENSION: 600X1200MM

SURFACE : GLOSSY









COLLECTION



# **ONYX-ROYAL**









DIMENSION: 600X1200MM

SURFACE : GLOSSY







COLLECTION



# PIGMENT BLUE



DIMENSION: 600X1200MM

SURFACE : GLOSSY









COLLECTION



## **PIGMENT GREEN**



DIMENSION: 600X1200MM

SURFACE : GLOSSY







COLLECTION



### **RISE ART**









DIMENSION: 600X1200MM

SURFACE : GLOSSY









COLLECTION



# **SNEZZY GREEN**



DIMENSION: 600X1200MM

SURFACE : GLOSSY









COLLECTION



# **TAPEKO AQUA