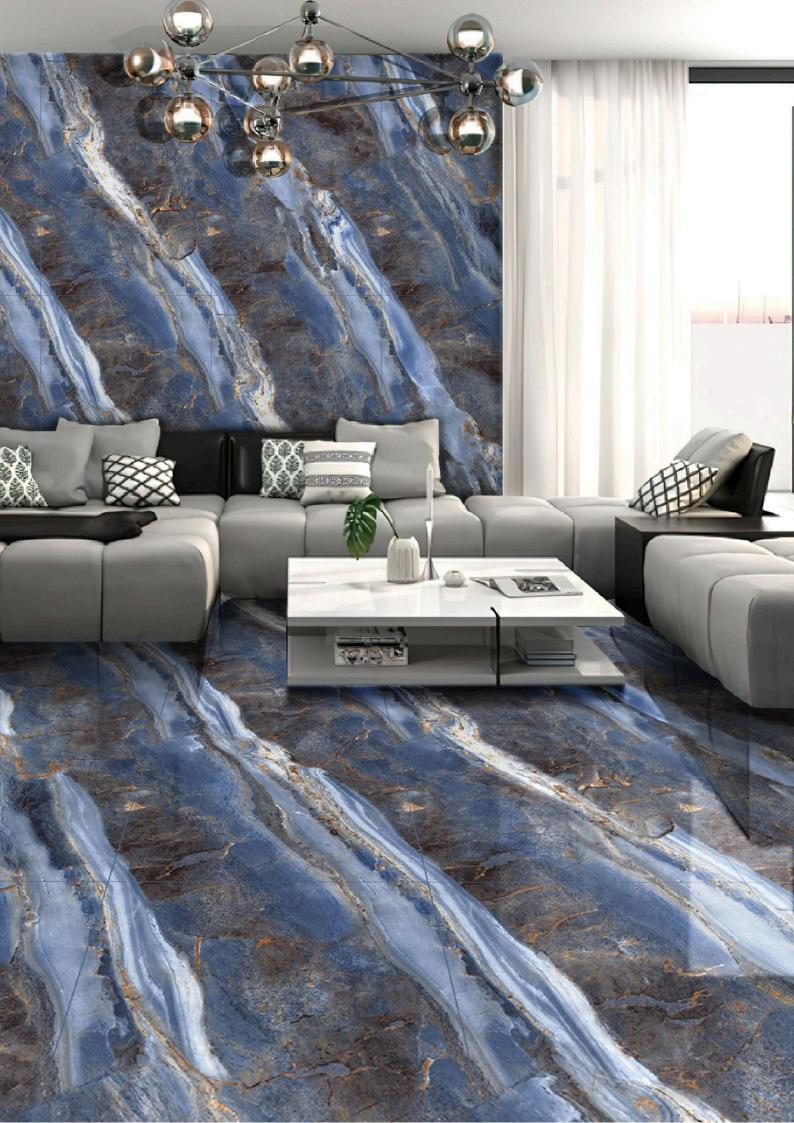

COLLECTION



#### **CALADON ONYX**









DIMENSION: 600X1200MM

SURFACE : GLOSSY







COLLECTION



#### **CLASSIC GOLD**



DIMENSION: 600X1200MM

SURFACE : GLOSSY









COLLECTION



#### **CORIINTO BLUE**



DIMENSION: 600X1200MM

SURFACE : GLOSSY









COLLECTION



#### **CORONA TEAL**



DIMENSION: 600X1200MM

SURFACE : GLOSSY







COLLECTION



#### **DOLCE VITA**









DIMENSION: 600X1200MM

SURFACE : GLOSSY







COLLECTION



#### **DREAMING GREEN**



DIMENSION: 600X1200MM

SURFACE : GLOSSY









COLLECTION



#### **ELITE STONE**



DIMENSION: 600X1200MM

SURFACE : GLOSSY







COLLECTION



#### **EMERALD GREEN**









DIMENSION: 600X1200MM

SURFACE : GLOSSY







COLLECTION



#### **EPOXY GENIE**



DIMENSION: 600X1200MM

SURFACE : GLOSSY









COLLECTION



#### FORZA CERULEAN ONYX



DIMENSION: 600X1200MM

SURFACE : GLOSSY









COLLECTION



#### FRISSON TEAL



DIMENSION: 600X1200MM

SURFACE : GLOSSY







COLLECTION



#### **GEMSTONE GREEN**



DIMENSION: 600X1200MM

SURFACE : GLOSSY









COLLECTION



#### **GOLD AZURE ONYX**



DIMENSION: 600X1200MM

SURFACE : GLOSSY







COLLECTION



#### **HEXAGON GREEN**



DIMENSION: 600X1200MM

SURFACE : GLOSSY









COLLECTION



#### **KEVIN STATUATIO**



DIMENSION: 600X1200MM

SURFACE : GLOSSY







COLLECTION



#### **LAGOS TEAL**



DIMENSION: 600X1200MM

SURFACE : GLOSSY









COLLECTION



#### **LUKAS GLODEN**



DIMENSION: 600X1200MM

SURFACE : GLOSSY







COLLECTION



#### **MAJESTIC LAVA**









DIMENSION: 600X1200MM

SURFACE : GLOSSY







COL