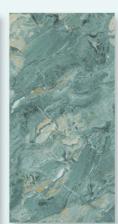

#### **BRECCIA ANTA GREEN**

DIMENSION: 600X1200MM

SURFACE : GLOSSY

COLLECTION