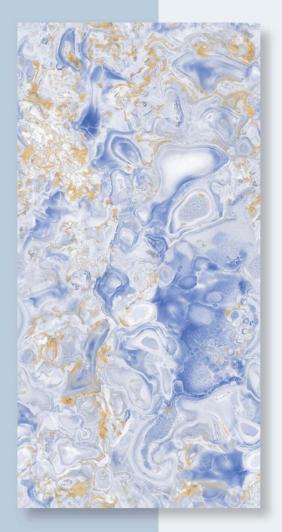

#### **LAGOS TEAL**



DIMENSION: 600X1200MM

SURFACE : GLOSSY









COLLECTION



#### **LUKAS GLODEN**



DIMENSION: 600X1200MM

SURFACE : GLOSSY







COLLECTION



#### **MAJESTIC LAVA**









DIMENSION: 600X1200MM

SURFACE : GLOSSY







COLLECTION



#### MARGO ONYX AQUA









DIMENSION: 600X1200MM

SURFACE : GLOSSY









COLLECTION



# **MAXICO GOLD**



DIMENSION: 600X1200MM

SURFACE : GLOSSY







COLLECTION



# **NAUTILO GREEN**









DIMENSION: 600X1200MM

SURFACE : GLOSSY









COLLECTION



## **ONYX CASPIAN**









DIMENSION: 600X1200MM

SURFACE : GLOSSY







COLLECTION



## **ONYX GREEN CRYSTAL**



DIMENSION: 600X1200MM

SURFACE : GLOSSY









COLLECTION



# **ONYX-ROYAL**









DIMENSION: 600X1200MM

SURFACE : GLOSSY







COLLECTION



# PIGMENT BLUE



DIMENSION: 600X1200MM

SURFACE : GLOSSY









COLLECTION



## **PIGMENT GREEN**



DIMENSION: 600X1200MM

SURFACE : GLOSSY







COLLECTION



### **RISE ART**









DIMENSION: 600X1200MM

SURFACE : GLOSSY









COLLECTION



# **SNEZZY GREEN**



DIMENSION: 600X1200MM

SURFACE : GLOSSY









COLLECTION



# **TAPEKO AQUA**



DIMENSION: 600X1200MM

SURFACE : GLOSSY







COLLECTION



## **VENTURI ONYX GREEN**









DIMENSION: 600X1200MM

SURFACE : GLOSSY









COLLECTION



# **VERONICA AZUL**



DIMENSION: 600X1200MM

SURFACE : GLOSSY









COLLECTION



# **VERONICA GLOD**



DIMENSION: 600X1200MM

SURFACE : GLOSSY









8 - A National Highway Lakhdhirpur Road, Opp. Hotel the Grand Viabhav, Near Subway Ceramics Morbi - 363641

www.rjmaxcer