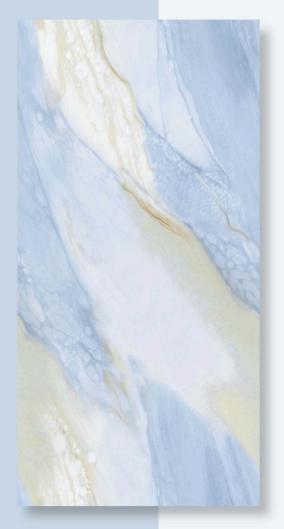

CTION



#### **CORONA TEAL**



DIMENSION: 600X1200MM

SURFACE : GLOSSY







COLLECTION



#### **DOLCE VITA**









DIMENSION: 600X1200MM

SURFACE : GLOSSY







COLLECTION



#### **DREAMING GREEN**



DIMENSION: 600X1200MM

SURFACE : GLOSSY









COLLECTION



#### **ELITE STONE**



DIMENSION: 600X1200MM

SURFACE : GLOSSY







COLLECTION



#### **EMERALD GREEN**









DIMENSION: 600X1200MM

SURFACE : GLOSSY







COLLECTION



#### **EPOXY GENIE**



DIMENSION: 600X1200MM

SURFACE : GLOSSY









COLLECTION



#### FORZA CERULEAN ONYX



DIMENSION: 600X1200MM

SURFACE : GLOSSY









COLLECTION



#### FRISSON TEAL



DIMENSION: 600X1200MM

SURFACE : GLOSSY







COLLECTION



#### **GEMSTONE GREEN**



DIMENSION: 600X1200MM

SURFACE : GLOSSY









COLLECTION



#### **GOLD AZURE ONYX**



DIMENSION: 600X1200MM

SURFACE : GLOSSY







COLLECTION



#### **HEXAGON GREEN**



DIMENSION: 600X1200MM

SURFACE : GLOSSY









COLLECTION



#### **KEVIN STATUATIO**



DIMENSION: 600X1200MM

SURFACE : GLOSSY







COLLECTION



#### **LAGOS TEAL**



DIMENSION: 600X1200MM

SURFACE : GLOSSY









COLLECTION



#### **LUKAS GLODEN**



DIMENSION: 600X1200MM

SURFACE : GLOSSY







COLLECTION



#### **MAJESTIC LAVA**









DIMENSION: 600X1200MM

SURFACE : GLOSSY







COLLECTION



#### MARGO ONYX AQUA









DIMENSION: 600X1200MM

SURFACE : GLOSSY









COLLECTION



# **MAXICO GOLD**



DIMENSION: 600X1200MM

SURFACE : GLOSSY







COLLECTION



# **NAUTILO GREEN**









DIMENSION: 600X1200MM

SURFACE : GLOSSY









COLLECTION