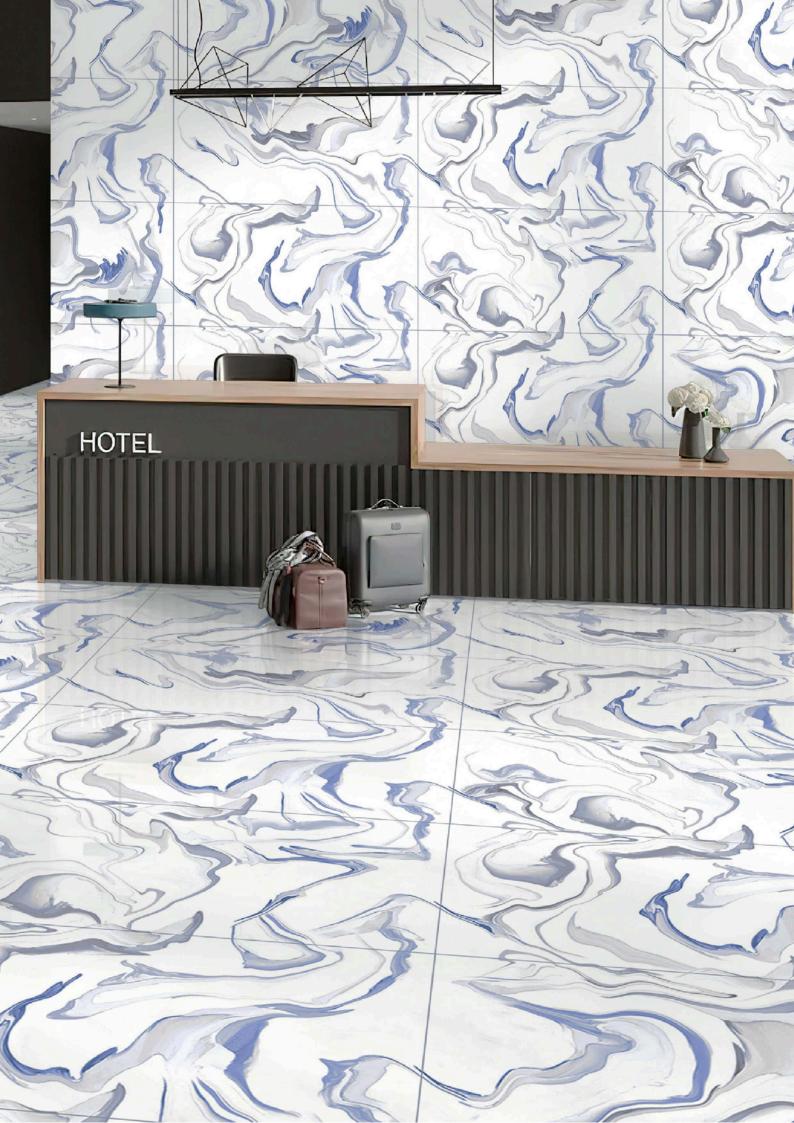

## URBAN MAGNIFICENCE OF THE FUTURE IN CERAMIC ERA

Crafted with **Meticulous Ambitious Designs**, Engineered for Lasting Beauty.

## **VENTURI ONYX GREEN**

DIMENSION: 600X1200MM

SURFACE : GLOSSY

COLLECTION

# **VERONICA AZUL**

DIMENSION: 600X1200MM

SURFACE : GLOSSY

COLLECTION