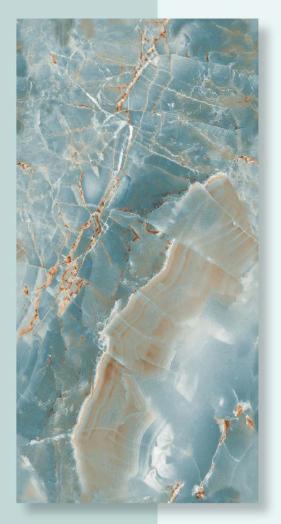

ION



#### FORZA CERULEAN ONYX



DIMENSION: 600X1200MM

SURFACE : GLOSSY









COLLECTION



#### FRISSON TEAL



DIMENSION: 600X1200MM

SURFACE : GLOSSY







COLLECTION



#### **GEMSTONE GREEN**



DIMENSION: 600X1200MM

SURFACE : GLOSSY









COLLECTION



#### **GOLD AZURE ONYX**



DIMENSION: 600X1200MM

SURFACE : GLOSSY







COLLECTION



#### **HEXAGON GREEN**



DIMENSION: 600X1200MM

SURFACE : GLOSSY









COLLECTION



#### **KEVIN STATUATIO**



DIMENSION: 600X1200MM

SURFACE : GLOSSY







COLLECTION



#### **LAGOS TEAL**



DIMENSION: 600X1200MM

SURFACE : GLOSSY









COLLECTION



#### **LUKAS GLODEN**



DIMENSION: 600X1200MM

SURFACE : GLOSSY







COLLECTION



#### **MAJESTIC LAVA**









DIMENSION: 600X1200MM

SURFACE : GLOSSY







COLLECTION



#### MARGO ONYX AQUA









DIMENSION: 600X1200MM

SURFACE : GLOSSY









COLLECTION



# **MAXICO GOLD**



DIMENSION: 600X1200MM

SURFACE : GLOSSY







COLLECTION



# **NAUTILO GREEN**









DIMENSION: 600X1200MM

SURFACE : GLOSSY









COLLECTION



## **ONYX CASPIAN**









DIMENSION: 600X1200MM

SURFACE : GLOSSY







COLLECTION



## **ONYX GREEN CRYSTAL**



DIMENSION: 600X1200MM

SURFACE : GLOSSY









COLLECTION



# **ONYX-ROYAL**









DIMENSION: 600X1200MM

SURFACE : GLOSSY







COLLECTION



# PIGMENT BLUE



DIMENSION: 600X1200MM

SURFACE : GLOSSY









COLLECTION



## **PIGMENT GREEN**



DIMENSION: 600X1200MM

SURFACE : GLOSSY







COLLECTION



### **RISE ART**









DIMENSION: 600X1200MM

SURFACE : GLOSSY









COLLECTION



# **SNE