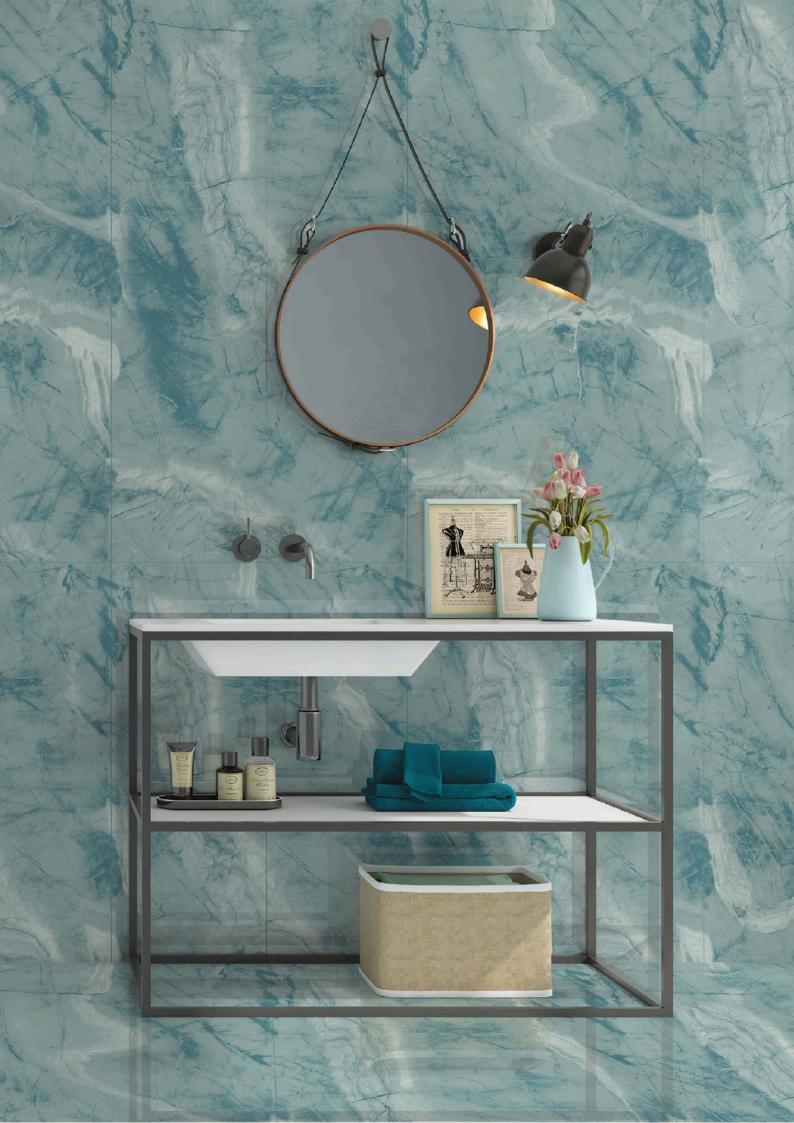

## URBAN MAGNIFICENCE OF THE FUTURE IN CERAMIC ERA

Crafted with **Meticulous Ambitious Designs**, Engineered for Lasting Beauty.

#### **AMAZZONIA GREEN**

DIMENSION: 600X1200MM

SURFACE : GLOSSY

COLLECTION