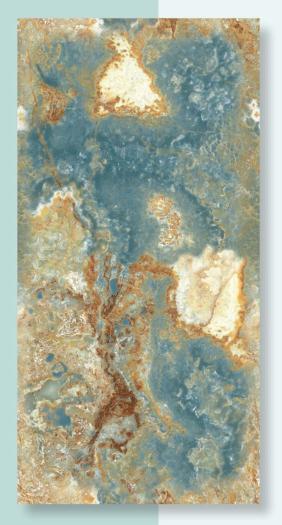

### **KEVIN STATUATIO**



DIMENSION: 600X1200MM

SURFACE : GLOSSY







COLLECTION



#### **LAGOS TEAL**



DIMENSION: 600X1200MM

SURFACE : GLOSSY









COLLECTION



#### **LUKAS GLODEN**



DIMENSION: 600X1200MM

SURFACE : GLOSSY







COLLECTION



#### **MAJESTIC LAVA**









DIMENSION: 600X1200MM

SURFACE : GLOSSY







COLLECTION



#### MARGO ONYX AQUA









DIMENSION: 600X1200MM

SURFACE : GLOSSY









COLLECTION



# **MAXICO GOLD**



DIMENSION: 600X1200MM

SURFACE : GLOSSY







COLLECTION



# **NAUTILO GREEN**









DIMENSION: 600X1200MM

SURFACE : GLOSSY









COLLECTION



## **ONYX CASPIAN**









DIMENSION: 600X1200MM

SURFACE : GLOSSY







COLLECTION



## **ONYX GREEN CRYSTAL**



DIMENSION: 600X1200MM

SURFACE : GLOSSY









COLLECTION



# **ONYX-ROYAL**









DIMENSION: 600X1200MM

SURFACE : GLOSSY







COLLECTION



# PIGMENT BLUE



DIMENSION: 600X1200MM

SURFACE : GLOSSY









COLLECTION



## **PIGMENT GREEN**



DIMENSION: 600X1200MM

SURFACE : GLOSSY







COLLECTION



### **RISE ART**









DIMENSION: 600X1200MM

SURFACE : GLOSSY









COLLECTION



# **SNEZZY GREEN**



DIMENSION: 600X1200MM

SURFACE : GLOSSY









COLLECTION



# **TAPEKO AQUA**



DIMENSION: 600X1200MM

SURFACE : GLOSSY







COLLECTION



## **VENTURI ONYX GREEN**









DIMENSION: 600X1200MM

SURFACE : GLOSSY









COLLECTION



# **VERONICA AZUL**



DIMENSION: 600X1200MM

SURFACE : GLOSSY









COLLECTION



# **VERONICA GLOD**



DIMENSION: 600X1200MM

SURFACE : GLOSSY









8 - A National Highway Lakhdhirpu