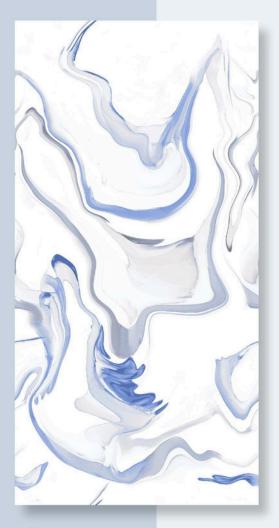

OLLECTION



## **ONYX CASPIAN**









DIMENSION: 600X1200MM

SURFACE : GLOSSY







COLLECTION



## **ONYX GREEN CRYSTAL**



DIMENSION: 600X1200MM

SURFACE : GLOSSY









COLLECTION



# **ONYX-ROYAL**









DIMENSION: 600X1200MM

SURFACE : GLOSSY







COLLECTION



# PIGMENT BLUE



DIMENSION: 600X1200MM

SURFACE : GLOSSY









COLLECTION



## **PIGMENT GREEN**



DIMENSION: 600X1200MM

SURFACE : GLOSSY







COLLECTION



### **RISE ART**









DIMENSION: 600X1200MM

SURFACE : GLOSSY









COLLECTION



# **SNEZZY GREEN**



DIMENSION: 600X1200MM

SURFACE : GLOSSY









COLLECTION



# **TAPEKO AQUA**



DIMENSION: 600X1200MM

SURFACE : GLOSSY







COLLECTION



## **VENTURI ONYX GREEN**









DIMENSION: 600X1200MM

SURFACE : GLOSSY









COLLECTION



# **VERONICA AZUL**



DIMENSION: 600X1200MM

SURFACE : GLOSSY









COLLECTION



# **VERONICA GLOD**



DIMENSION: 600X1200MM

SURFACE : GLOSSY









8 - A National Highway Lakhdhirpur Road, Opp. Hotel the Grand Viabhav, Near Subway Ceramics Morbi - 363641

www.rjmaxceramics.com