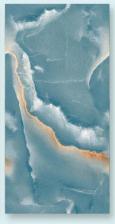

#### **AZURE ONYX**

DIMENSION: 600X1200MM

SURFACE : GLOSSY

COLLECTION

#### **CORIINTO BLUE**

DIMENSION: 600X1200MM

SURFACE : GLOSSY

COLLECTION