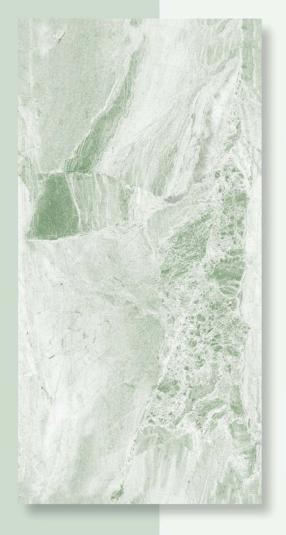

N



#### **DOLCE VITA**









DIMENSION: 600X1200MM

SURFACE : GLOSSY







COLLECTION



#### **DREAMING GREEN**



DIMENSION: 600X1200MM

SURFACE : GLOSSY









COLLECTION



#### **ELITE STONE**



DIMENSION: 600X1200MM

SURFACE : GLOSSY







COLLECTION



#### **EMERALD GREEN**









DIMENSION: 600X1200MM

SURFACE : GLOSSY







COLLECTION



#### **EPOXY GENIE**



DIMENSION: 600X1200MM

SURFACE : GLOSSY









COLLECTION



#### FORZA CERULEAN ONYX



DIMENSION: 600X1200MM

SURFACE : GLOSSY









COLLECTION



#### FRISSON TEAL



DIMENSION: 600X1200MM

SURFACE : GLOSSY







COLLECTION



#### **GEMSTONE GREEN**



DIMENSION: 600X1200MM

SURFACE : GLOSSY









COLLECTION



#### **GOLD AZURE ONYX**



DIMENSION: 600X1200MM

SURFACE : GLOSSY







COLLECTION



#### **HEXAGON GREEN**



DIMENSION: 600X1200MM

SURFACE : GLOSSY









COLLECTION



#### **KEVIN STATUATIO**



DIMENSION: 600X1200MM

SURFACE : GLOSSY







COLLECTION



#### **LAGOS TEAL**



DIMENSION: 600X1200MM

SURFACE : GLOSSY









COLLECTION



#### **LUKAS GLODEN**



DIMENSION: 600X1200MM

SURFACE : GLOSSY







COLLECTION



#### **MAJESTIC LAVA**









DIMENSION: 600X1200MM

SURFACE : GLOSSY







COLLECTION



#### MARGO ONYX AQUA









DIMENSION: 600X1200MM

SURFACE : GLOSSY









COLLECTION



# **MAXICO GOLD**



DIMENSION: 600X1200MM

SURFACE : GLOSSY







COLLECTION



# **NAUTILO GREEN**









DIMENSION: 600X1200MM

SURFACE : GLOSSY









COLLECTION



## **ONYX CASPIAN**









DIMENSION: 600X1200MM

SURFACE : GLOSSY







COLLECTION