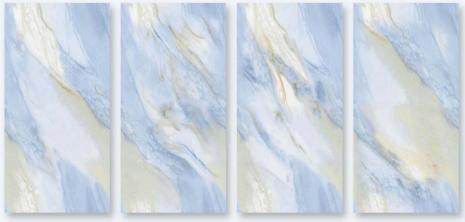

*



DIMENSION: 600X1200MM

SURFACE : GLOSSY







COLLECTION



#### **DOLCE VITA**









DIMENSION: 600X1200MM

SURFACE : GLOSSY







COLLECTION



#### **DREAMING GREEN**



DIMENSION: 600X1200MM

SURFACE : GLOSSY









COLLECTION



#### **ELITE STONE**



DIMENSION: 600X1200MM

SURFACE : GLOSSY







COLLECTION



#### **EMERALD GREEN**









DIMENSION: 600X1200MM

SURFACE : GLOSSY







COLLECTION



#### **EPOXY GENIE**



DIMENSION: 600X1200MM

SURFACE : GLOSSY









COLLECTION



#### FORZA CERULEAN ONYX



DIMENSION: 600X1200MM

SURFACE : GLOSSY









COLLECTION



#### FRISSON TEAL



DIMENSION: 600X1200MM

SURFACE : GLOSSY







COLLECTION



#### **GEMSTONE GREEN**



DIMENSION: 600X1200MM

SURFACE : GLOSSY









COLLECTION



#### **GOLD AZURE ONYX**



DIMENSION: 600X1200MM

SURFACE : GLOSSY







COLLECTION



#### **HEXAGON GREEN**



DIMENSION: 600X1200MM

SURFACE : GLOSSY









COLLECTION



#### **KEVIN STATUATIO**



DIMENSION: 600X1200MM

SURFACE : GLOSSY







COLLECTION



#### **LAGOS TEAL**



DIMENSION: 600X1200MM

SURFACE : GLOSSY









COLLECTION



#### **LUKAS GLODEN**



DIMENSION: 600X1200MM

SURFACE : GLOSSY







COLLECTION



#### **MAJESTIC LAVA**









DIMENSION: 600X1200MM

SURFACE : GLOSSY







COLLECTION



#### MARGO ONYX AQUA









DIMENSION: 600X1200MM

SURFACE : GLOSSY









COLLECTION



# **MAXICO GOLD**



DIMENSION: 600X1200MM

SURFACE : GLOSSY







COLLECTION



# **NAUTILO GREEN**









DIMENSION: 600X1200MM

SURFACE : GLOSSY









COLLECTION



## **ONYX CASPIAN**