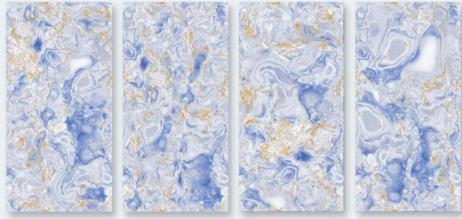

**



DIMENSION: 600X1200MM

SURFACE : GLOSSY









COLLECTION



#### **LUKAS GLODEN**



DIMENSION: 600X1200MM

SURFACE : GLOSSY







COLLECTION



#### **MAJESTIC LAVA**









DIMENSION: 600X1200MM

SURFACE : GLOSSY







COLLECTION



#### MARGO ONYX AQUA









DIMENSION: 600X1200MM

SURFACE : GLOSSY









COLLECTION



# **MAXICO GOLD**



DIMENSION: 600X1200MM

SURFACE : GLOSSY







COLLECTION



# **NAUTILO GREEN**









DIMENSION: 600X1200MM

SURFACE : GLOSSY









COLLECTION



## **ONYX CASPIAN**









DIMENSION: 600X1200MM

SURFACE : GLOSSY







COLLECTION



## **ONYX GREEN CRYSTAL**



DIMENSION: 600X1200MM

SURFACE : GLOSSY









COLLECTION



# **ONYX-ROYAL**









DIMENSION: 600X1200MM

SURFACE : GLOSSY







COLLECTION



# PIGMENT BLUE



DIMENSION: 600X1200MM

SURFACE : GLOSSY









COLLECTION



## **PIGMENT GREEN**



DIMENSION: 600X1200MM

SURFACE : GLOSSY







COLLECTION



### **RISE ART**









DIMENSION: 600X1200MM

SURFACE : GLOSSY









COLLECTION



# **SNEZZY GREEN**



DIMENSION: 600X1200MM

SURFACE : GLOSSY









COLLECTION



# **TAPEKO AQUA**



DIMENSION: 600X1200MM

SURFACE : GLOSSY







COLLECTION



## **VENTURI ONYX GREEN**









DIMENSION: 600X1200MM

SURFACE : GLOSSY









COLLECTION



# **VERONICA AZUL**



DIMENSION: 600X1200MM

SURFACE : GLOSSY









COLLECTION



# **VERONICA GLOD**



DIMENSION: 600X1200MM

SURFACE : GLOSSY









8 - A National Highway Lakhdhirpur Road, Opp. Hotel the Grand Viabhav, Near Subway Ceramics Morbi - 363641

www.rjmaxceramics.com