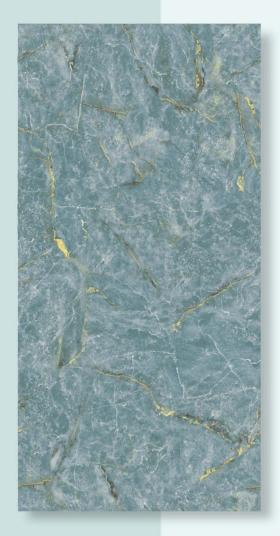

AZURE ONYX**









DIMENSION: 600X1200MM

SURFACE : GLOSSY







COLLECTION



#### **BRECCIA ANTA GREEN**









DIMENSION: 600X1200MM

SURFACE : GLOSSY









COLLECTION



#### **CALADON ONYX**









DIMENSION: 600X1200MM

SURFACE : GLOSSY







COLLECTION



#### **CLASSIC GOLD**



DIMENSION: 600X1200MM

SURFACE : GLOSSY









COLLECTION



#### **CORIINTO BLUE**



DIMENSION: 600X1200MM

SURFACE : GLOSSY









COLLECTION



#### **CORONA TEAL**



DIMENSION: 600X1200MM

SURFACE : GLOSSY







COLLECTION



#### **DOLCE VITA**









DIMENSION: 600X1200MM

SURFACE : GLOSSY







COLLECTION



#### **DREAMING GREEN**



DIMENSION: 600X1200MM

SURFACE : GLOSSY









COLLECTION



#### **ELITE STONE**



DIMENSION: 600X1200MM

SURFACE : GLOSSY







COLLECTION



#### **EMERALD GREEN**









DIMENSION: 600X1200MM

SURFACE : GLOSSY







COLLECTION



#### **EPOXY GENIE**



DIMENSION: 600X1200MM

SURFACE : GLOSSY









COLLECTION



#### FORZA CERULEAN ONYX



DIMENSION: 600X1200MM

SURFACE : GLOSSY









COLLECTION



#### FRISSON TEAL



DIMENSION: 600X1200MM

SURFACE : GLOSSY







COLLECTION



#### **GEMSTONE GREEN**



DIMENSION: 600X1200MM

SURFACE : GLOSSY









COLLECTION



#### **GOLD AZURE ONYX**



DIMENSION: 600X1200MM

SURFACE : GLOSSY







COLLECTION



#### **HEXAGON GREEN**



DIMENSION: 600X1200MM

SURFACE : GLOSSY









COLLECTION



#### **KEVIN STATUATIO**



DIMENSION: 600X1200MM

SURFACE : GLOSSY







COLLECTION



#### **LAGOS TEAL**



DIMENSION: 600X1200MM

SURFACE : GLOSSY









COLLECTION



##