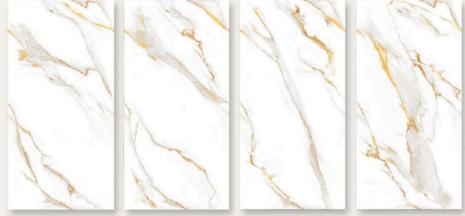

*



DIMENSION: 600X1200MM

SURFACE : GLOSSY









COLLECTION



#### **ELITE STONE**



DIMENSION: 600X1200MM

SURFACE : GLOSSY







COLLECTION



#### **EMERALD GREEN**









DIMENSION: 600X1200MM

SURFACE : GLOSSY







COLLECTION



#### **EPOXY GENIE**



DIMENSION: 600X1200MM

SURFACE : GLOSSY









COLLECTION



#### FORZA CERULEAN ONYX



DIMENSION: 600X1200MM

SURFACE : GLOSSY









COLLECTION



#### FRISSON TEAL



DIMENSION: 600X1200MM

SURFACE : GLOSSY







COLLECTION



#### **GEMSTONE GREEN**



DIMENSION: 600X1200MM

SURFACE : GLOSSY









COLLECTION



#### **GOLD AZURE ONYX**



DIMENSION: 600X1200MM

SURFACE : GLOSSY







COLLECTION



#### **HEXAGON GREEN**



DIMENSION: 600X1200MM

SURFACE : GLOSSY









COLLECTION



#### **KEVIN STATUATIO**



DIMENSION: 600X1200MM

SURFACE : GLOSSY







COLLECTION



#### **LAGOS TEAL**



DIMENSION: 600X1200MM

SURFACE : GLOSSY









COLLECTION



#### **LUKAS GLODEN**



DIMENSION: 600X1200MM

SURFACE : GLOSSY







COLLECTION



#### **MAJESTIC LAVA**









DIMENSION: 600X1200MM

SURFACE : GLOSSY







COLLECTION



#### MARGO ONYX AQUA









DIMENSION: 600X1200MM

SURFACE : GLOSSY









COLLECTION



# **MAXICO GOLD**



DIMENSION: 600X1200MM

SURFACE : GLOSSY







COLLECTION



# **NAUTILO GREEN**









DIMENSION: 600X1200MM

SURFACE : GLOSSY









COLLECTION



## **ONYX CASPIAN**









DIMENSION: 600X1200MM

SURFACE : GLOSSY







COLLECTION



## **ONYX GREEN CRYSTAL**



DIMENSION: 600X1200MM

SURFACE : GLOSSY









COLLECTION



# **ONYX-ROYAL**