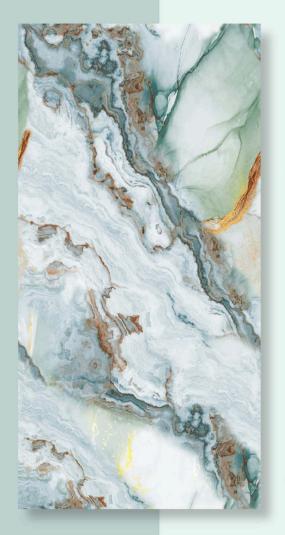

COLLECTION



# **MAXICO GOLD**



DIMENSION: 600X1200MM

SURFACE : GLOSSY







COLLECTION



# **NAUTILO GREEN**









DIMENSION: 600X1200MM

SURFACE : GLOSSY









COLLECTION



## **ONYX CASPIAN**









DIMENSION: 600X1200MM

SURFACE : GLOSSY







COLLECTION



## **ONYX GREEN CRYSTAL**



DIMENSION: 600X1200MM

SURFACE : GLOSSY









COLLECTION



# **ONYX-ROYAL**









DIMENSION: 600X1200MM

SURFACE : GLOSSY







COLLECTION



# PIGMENT BLUE



DIMENSION: 600X1200MM

SURFACE : GLOSSY









COLLECTION



## **PIGMENT GREEN**



DIMENSION: 600X1200MM

SURFACE : GLOSSY







COLLECTION



### **RISE ART**









DIMENSION: 600X1200MM

SURFACE : GLOSSY









COLLECTION



# **SNEZZY GREEN**



DIMENSION: 600X1200MM

SURFACE : GLOSSY









COLLECTION



# **TAPEKO AQUA**



DIMENSION: 600X1200MM

SURFACE : GLOSSY







COLLECTION



## **VENTURI ONYX GREEN**









DIMENSION: 600X1200MM

SURFACE : GLOSSY









COLLECTION



# **VERONICA AZUL**



DIMENSION: 600X1200MM

SURFACE : GLOSSY









COLLECTION



# **VERONICA GLOD**



DIMENSION: 600X1200MM

SURFACE : GLOSSY









8 - A National Highway Lakhdhirpur Road, Opp. Hotel the Grand Viabhav, Near Subway Ceramics Morbi - 363641

www.rjmaxceramics.com