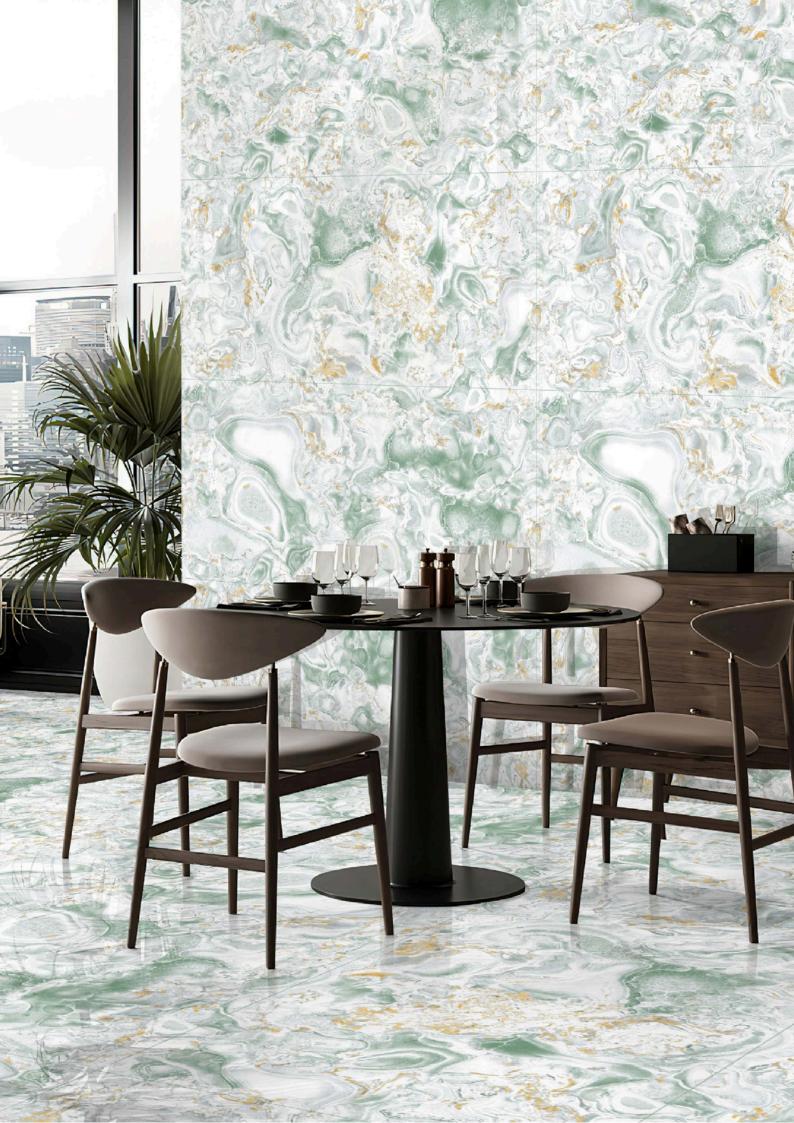

#### **DREAMING GREEN**

DIMENSION: 600X1200MM

SURFACE : GLOSSY

COLLECTION

#### **EMERALD GREEN**

DIMENSION: 600X1200MM

SURFACE : GLOSSY

COLLECTION