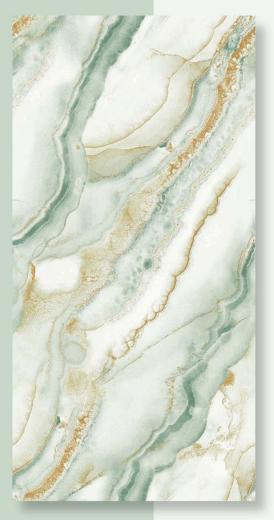

#### **CLASSIC GOLD**



DIMENSION: 600X1200MM

SURFACE : GLOSSY









COLLECTION



#### **CORIINTO BLUE**



DIMENSION: 600X1200MM

SURFACE : GLOSSY









COLLECTION



#### **CORONA TEAL**



DIMENSION: 600X1200MM

SURFACE : GLOSSY







COLLECTION



#### **DOLCE VITA**









DIMENSION: 600X1200MM

SURFACE : GLOSSY







COLLECTION



#### **DREAMING GREEN**



DIMENSION: 600X1200MM

SURFACE : GLOSSY









COLLECTION



#### **ELITE STONE**



DIMENSION: 600X1200MM

SURFACE : GLOSSY







COLLECTION



#### **EMERALD GREEN**









DIMENSION: 600X1200MM

SURFACE : GLOSSY







COLLECTION



#### **EPOXY GENIE**



DIMENSION: 600X1200MM

SURFACE : GLOSSY









COLLECTION



#### FORZA CERULEAN ONYX



DIMENSION: 600X1200MM

SURFACE : GLOSSY









COLLECTION



#### FRISSON TEAL



DIMENSION: 600X1200MM

SURFACE : GLOSSY







COLLECTION



#### **GEMSTONE GREEN**



DIMENSION: 600X1200MM

SURFACE : GLOSSY









COLLECTION



#### **GOLD AZURE ONYX**



DIMENSION: 600X1200MM

SURFACE : GLOSSY







COLLECTION



#### **HEXAGON GREEN**



DIMENSION: 600X1200MM

SURFACE : GLOSSY









COLLECTION



#### **KEVIN STATUATIO**



DIMENSION: 600X1200MM

SURFACE : GLOSSY







COLLECTION



#### **LAGOS TEAL**



DIMENSION: 600X1200MM

SURFACE : GLOSSY









COLLECTION



#### **LUKAS GLODEN**



DIMENSION: 600X1200MM

SURFACE : GLOSSY







COLLECTION



#### **MAJESTIC LAVA**









DIMENSION: 600X1200MM

SURFACE : GLOSSY







COLLECTION



#### MARGO ONYX AQUA









DIMENSION: 600X1200MM

SURFACE : GLOSSY









COLLECTION



#