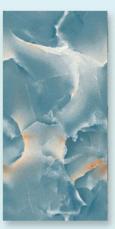

#### **CORONA TEAL**

DIMENSION: 600X1200MM

SURFACE : GLOSSY

COLLECTION

#### FORZA CERULEAN ONYX

DIMENSION: 600X1200MM

SURFACE : GLOSSY

COLLECTION