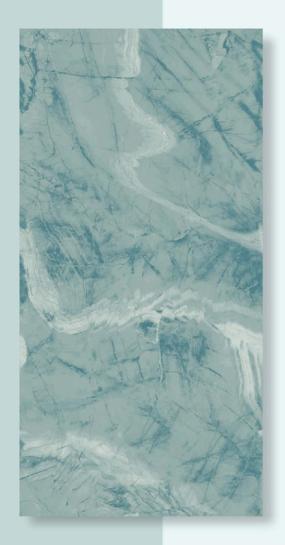

ONYX



BRECCIA ANTA GREEN



CALADON



CLASSIC GOLD



CORIINTO BLUE



CORONA TEAL



DOLCE VITA



DREAMING GREEN



ELITE STONE



EMERALD GREEN



EPOXY GENIE



FORZA CERULEAN ONYX



FRISSON TEAL



GEMSTONE GREEN



GOLD AZURE ONYX



HEXAGON GREEN



KEVIN STATUATIO



LAGOS TEAL



LUKAS GLODEN



MAJESTIC LAVA



MARGO ONYX AQUA



MAXICO GOLD



NAUTILO GREEN



ONYX CASPIAN



ONYX GREEN CRYSTAL



ONYX ROYAL



PIGMENT BLUE



PIGMENT GREEN



RISE ART



SNEZZY GREEN



TAPEKO AQUA

#### It's A Clickable Catalogue



#### Tap To Explore **Each Product**

Tap on particular product to Explore full size view.



### Tap To Back To Index Page Again tap on the Tiles Page To return to the Index page



Venturi Onyx Green



**VERONICA AZUL** 



**VERONICA GLOD** 



COLLECTION



#### **AMAZZONIA GREEN**







DIMENSION: 600X1200MM

SURFACE : GLOSSY







COLLECTION



#### **AZURE ONYX**









DIMENSION: 600X1200MM

SURFACE : GLOSSY







COLLECTION



#### **BRECCIA ANTA GREEN**









DIMENSION: 600X1200MM

SURFACE : GLOSSY









COLLECTION



#### **CALADON ONYX**









DIMENSION: 600X1200MM

SURFACE : GLOSSY







COLLECTION



#### **CLASSIC GOLD**



DIMENSION: 600X1200MM

SURFACE : GLOSSY









COLLECTION



#### **CORIINTO BLUE**



DIMENSION: 600X1200MM

SURFACE : GLOSSY









COLLECTION



#### **CORONA TEAL**



DIMENSION: 600X1200MM

SURFACE : GLOSSY







COLLECTION



#### **DOLCE VITA**









DIMENSION: 600X1200MM

SURFACE : GLOSSY







COLLECTION



#### **DREAMING GREEN**



DIMENSION: 600X1200MM

SURFACE : GLOSSY