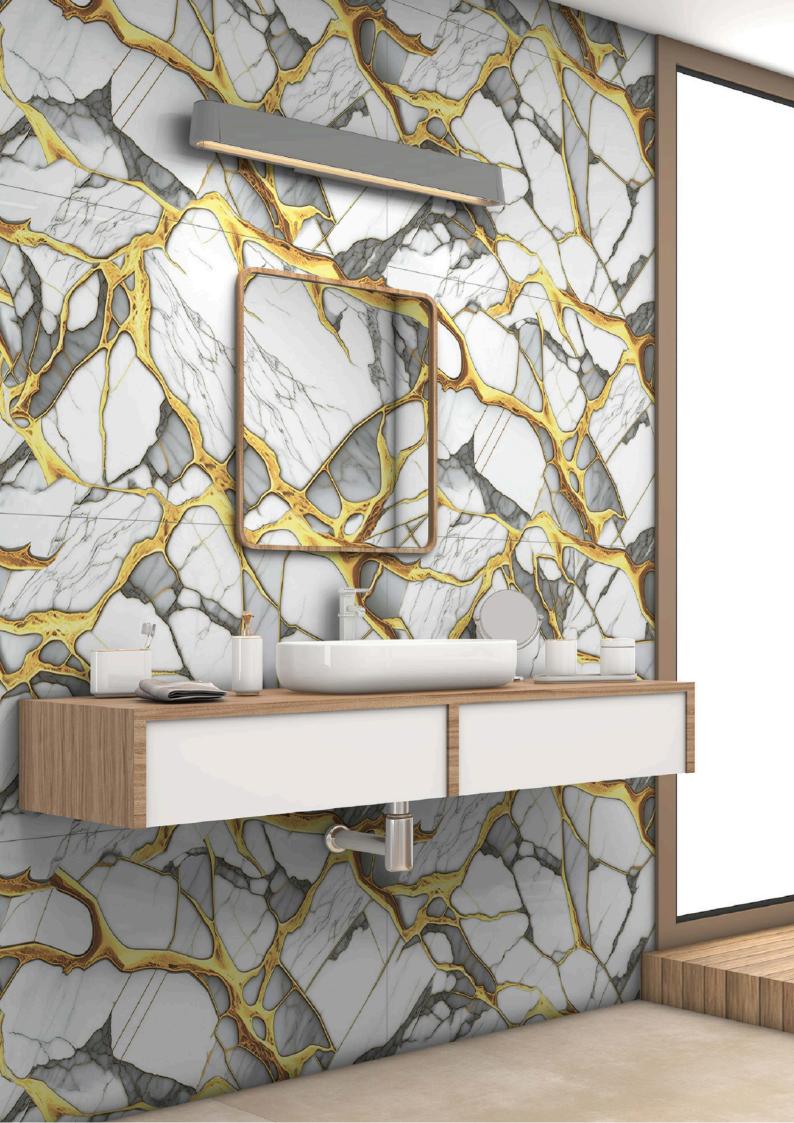

COLLECTION



#### FRISSON TEAL



DIMENSION: 600X1200MM

SURFACE : GLOSSY







COLLECTION



#### **GEMSTONE GREEN**



DIMENSION: 600X1200MM

SURFACE : GLOSSY









COLLECTION



#### **GOLD AZURE ONYX**



DIMENSION: 600X1200MM

SURFACE : GLOSSY







COLLECTION



#### **HEXAGON GREEN**



DIMENSION: 600X1200MM

SURFACE : GLOSSY









COLLECTION



#### **KEVIN STATUATIO**



DIMENSION: 600X1200MM

SURFACE : GLOSSY







COLLECTION



#### **LAGOS TEAL**



DIMENSION: 600X1200MM

SURFACE : GLOSSY









COLLECTION



#### **LUKAS GLODEN**



DIMENSION: 600X1200MM

SURFACE : GLOSSY







COLLECTION



#### **MAJESTIC LAVA**









DIMENSION: 600X1200MM

SURFACE : GLOSSY







COLLECTION



#### MARGO ONYX AQUA









DIMENSION: 600X1200MM

SURFACE : GLOSSY









COLLECTION



# **MAXICO GOLD**



DIMENSION: 600X1200MM

SURFACE : GLOSSY







COLLECTION



# **NAUTILO GREEN**









DIMENSION: 600X1200MM

SURFACE : GLOSSY









COLLECTION



## **ONYX CASPIAN**









DIMENSION: 600X1200MM

SURFACE : GLOSSY







COLLECTION



## **ONYX GREEN CRYSTAL**



DIMENSION: 600X1200MM

SURFACE : GLOSSY









COLLECTION



# **ONYX-ROYAL**









DIMENSION: 600X1200MM

SURFACE : GLOSSY







COLLECTION



# PIGMENT BLUE



DIMENSION: 600X1200MM

SURFACE : GLOSSY









COLLECTION



## **PIGMENT GREEN**



DIMENSION: 600X1200MM

SURFACE : GLOSSY







COLLECTION



### **RISE ART**









DIMENSION: 600X1200MM

SURFACE : GLOSSY









COLLECTION



# **SNEZZY GREEN**



DIMENSION: 600X1200MM

SURFACE : GLOSSY









COLLECTION



#