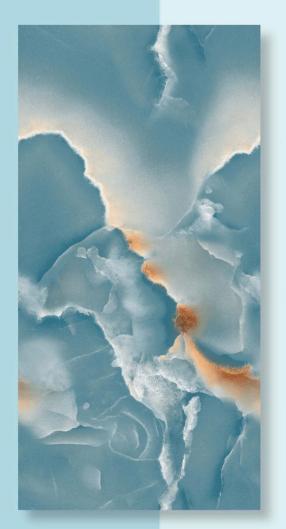

COLLECTION



# **NAUTILO GREEN**









DIMENSION: 600X1200MM

SURFACE : GLOSSY









COLLECTION



## **ONYX CASPIAN**









DIMENSION: 600X1200MM

SURFACE : GLOSSY







COLLECTION



## **ONYX GREEN CRYSTAL**



DIMENSION: 600X1200MM

SURFACE : GLOSSY









COLLECTION



# **ONYX-ROYAL**









DIMENSION: 600X1200MM

SURFACE : GLOSSY







COLLECTION



# PIGMENT BLUE



DIMENSION: 600X1200MM

SURFACE : GLOSSY









COLLECTION



## **PIGMENT GREEN**



DIMENSION: 600X1200MM

SURFACE : GLOSSY







COLLECTION



### **RISE ART**









DIMENSION: 600X1200MM

SURFACE : GLOSSY









COLLECTION



# **SNEZZY GREEN**



DIMENSION: 600X1200MM

SURFACE : GLOSSY









COLLECTION



# **TAPEKO AQUA**



DIMENSION: 600X1200MM

SURFACE : GLOSSY







COLLECTION



## **VENTURI ONYX GREEN**









DIMENSION: 600X1200MM

SURFACE : GLOSSY









COLLECTION



# **VERONICA AZUL**



DIMENSION: 600X1200MM

SURFACE : GLOSSY









COLLECTION



# **VERONICA GLOD**



DIMENSION: 600X1200MM

SURFACE : GLOSSY









8 - A National Highway Lakhdhirpur Road, Opp. Hotel the Grand Viabhav, Near Subway Ceramics Morbi - 363641

www.rjmaxceramics.com