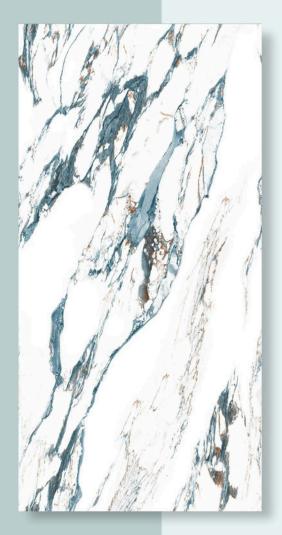

A GREEN**







DIMENSION: 600X1200MM

SURFACE : GLOSSY







COLLECTION



#### **AZURE ONYX**









DIMENSION: 600X1200MM

SURFACE : GLOSSY







COLLECTION



#### **BRECCIA ANTA GREEN**









DIMENSION: 600X1200MM

SURFACE : GLOSSY









COLLECTION



#### **CALADON ONYX**









DIMENSION: 600X1200MM

SURFACE : GLOSSY







COLLECTION



#### **CLASSIC GOLD**



DIMENSION: 600X1200MM

SURFACE : GLOSSY









COLLECTION



#### **CORIINTO BLUE**



DIMENSION: 600X1200MM

SURFACE : GLOSSY









COLLECTION



#### **CORONA TEAL**



DIMENSION: 600X1200MM

SURFACE : GLOSSY







COLLECTION



#### **DOLCE VITA**









DIMENSION: 600X1200MM

SURFACE : GLOSSY







COLLECTION



#### **DREAMING GREEN**



DIMENSION: 600X1200MM

SURFACE : GLOSSY









COLLECTION



#### **ELITE STONE**



DIMENSION: 600X1200MM

SURFACE : GLOSSY







COLLECTION



#### **EMERALD GREEN**









DIMENSION: 600X1200MM

SURFACE : GLOSSY







COLLECTION



#### **EPOXY GENIE**



DIMENSION: 600X1200MM

SURFACE : GLOSSY









COLLECTION



#### FORZA CERULEAN ONYX



DIMENSION: 600X1200MM

SURFACE : GLOSSY









COLLECTION



#### FRISSON TEAL



DIMENSION: 600X1200MM

SURFACE : GLOSSY







COLLECTION



#### **GEMSTONE GREEN**



DIMENSION: 600X1200MM

SURFACE : GLOSSY









COLLECTION



#### **GOLD AZURE ONYX**



DIMENSION: 600X1200MM

SURFACE : GLOSSY







COLLECTION



#### **HEXAGON GREEN**



DIMENSION: 600X1200MM

SURFACE : GLOSSY









COLLECTION



#### **KEVIN STATUATIO**



DIMENSION: 600X1200MM

SURFACE : GLOSSY







COLLECTION



###