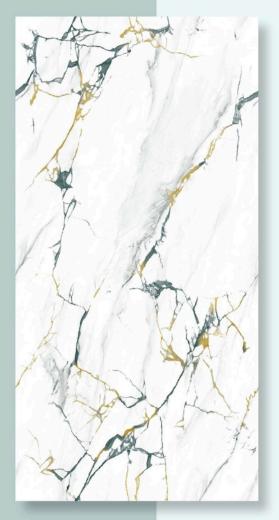

LECTION



#### MARGO ONYX AQUA









DIMENSION: 600X1200MM

SURFACE : GLOSSY









COLLECTION



# **MAXICO GOLD**



DIMENSION: 600X1200MM

SURFACE : GLOSSY







COLLECTION



# **NAUTILO GREEN**









DIMENSION: 600X1200MM

SURFACE : GLOSSY









COLLECTION



## **ONYX CASPIAN**









DIMENSION: 600X1200MM

SURFACE : GLOSSY







COLLECTION



## **ONYX GREEN CRYSTAL**



DIMENSION: 600X1200MM

SURFACE : GLOSSY









COLLECTION



# **ONYX-ROYAL**









DIMENSION: 600X1200MM

SURFACE : GLOSSY







COLLECTION



# PIGMENT BLUE



DIMENSION: 600X1200MM

SURFACE : GLOSSY









COLLECTION



## **PIGMENT GREEN**



DIMENSION: 600X1200MM

SURFACE : GLOSSY







COLLECTION



### **RISE ART**









DIMENSION: 600X1200MM

SURFACE : GLOSSY









COLLECTION



# **SNEZZY GREEN**



DIMENSION: 600X1200MM

SURFACE : GLOSSY









COLLECTION



# **TAPEKO AQUA**



DIMENSION: 600X1200MM

SURFACE : GLOSSY







COLLECTION



## **VENTURI ONYX GREEN**









DIMENSION: 600X1200MM

SURFACE : GLOSSY









COLLECTION



# **VERONICA AZUL**



DIMENSION: 600X1200MM

SURFACE : GLOSSY









COLLECTION



# **VERONICA GLOD**



DIMENSION: 600X1200MM

SURFACE : GLOSSY









8 - A National Highway Lakhdhirpur Road, Opp. Hotel the Grand Viabhav, Near Subway Ceramics Morbi - 363641

www.rjmaxceramics.com