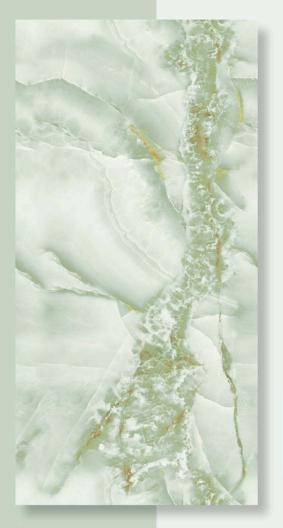

#### **HEXAGON GREEN**



DIMENSION: 600X1200MM

SURFACE : GLOSSY









COLLECTION



#### **KEVIN STATUATIO**



DIMENSION: 600X1200MM

SURFACE : GLOSSY







COLLECTION



#### **LAGOS TEAL**



DIMENSION: 600X1200MM

SURFACE : GLOSSY









COLLECTION



#### **LUKAS GLODEN**



DIMENSION: 600X1200MM

SURFACE : GLOSSY







COLLECTION



#### **MAJESTIC LAVA**









DIMENSION: 600X1200MM

SURFACE : GLOSSY







COLLECTION



#### MARGO ONYX AQUA









DIMENSION: 600X1200MM

SURFACE : GLOSSY









COLLECTION



# **MAXICO GOLD**



DIMENSION: 600X1200MM

SURFACE : GLOSSY







COLLECTION



# **NAUTILO GREEN**









DIMENSION: 600X1200MM

SURFACE : GLOSSY









COLLECTION



## **ONYX CASPIAN**









DIMENSION: 600X1200MM

SURFACE : GLOSSY







COLLECTION



## **ONYX GREEN CRYSTAL**



DIMENSION: 600X1200MM

SURFACE : GLOSSY









COLLECTION



# **ONYX-ROYAL**









DIMENSION: 600X1200MM

SURFACE : GLOSSY







COLLECTION



# PIGMENT BLUE



DIMENSION: 600X1200MM

SURFACE : GLOSSY









COLLECTION



## **PIGMENT GREEN**



DIMENSION: 600X1200MM

SURFACE : GLOSSY







COLLECTION



### **RISE ART**









DIMENSION: 600X1200MM

SURFACE : GLOSSY









COLLECTION



# **SNEZZY GREEN**



DIMENSION: 600X1200MM

SURFACE : GLOSSY









COLLECTION



# **TAPEKO AQUA**



DIMENSION: 600X1200MM

SURFACE : GLOSSY







COLLECTION



## **VENTURI ONYX GREEN**









DIMENSION: 600X1200MM

SURFACE : GLOSSY









COLLECTION



# **VERONICA AZUL**



DIMENSION: 600X1200MM

SURFACE : GLOSSY









COLLECTION



# **VERONICA