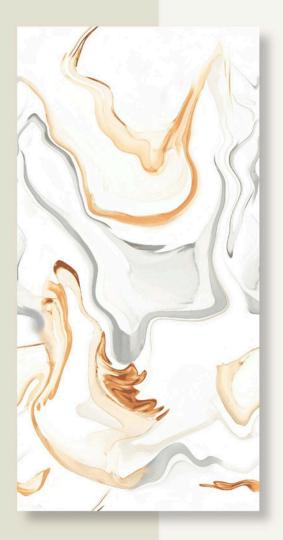

COLLECTION



## **ONYX GREEN CRYSTAL**



DIMENSION: 600X1200MM

SURFACE : GLOSSY









COLLECTION



# **ONYX-ROYAL**









DIMENSION: 600X1200MM

SURFACE : GLOSSY







COLLECTION



# PIGMENT BLUE



DIMENSION: 600X1200MM

SURFACE : GLOSSY









COLLECTION



## **PIGMENT GREEN**



DIMENSION: 600X1200MM

SURFACE : GLOSSY







COLLECTION



### **RISE ART**









DIMENSION: 600X1200MM

SURFACE : GLOSSY









COLLECTION



# **SNEZZY GREEN**



DIMENSION: 600X1200MM

SURFACE : GLOSSY









COLLECTION



# **TAPEKO AQUA**



DIMENSION: 600X1200MM

SURFACE : GLOSSY







COLLECTION



## **VENTURI ONYX GREEN**









DIMENSION: 600X1200MM

SURFACE : GLOSSY









COLLECTION



# **VERONICA AZUL**



DIMENSION: 600X1200MM

SURFACE : GLOSSY









COLLECTION



# **VERONICA GLOD**



DIMENSION: 600X1200MM

SURFACE : GLOSSY









8 - A National Highway Lakhdhirpur Road, Opp. Hotel the Grand Viabhav, Near Subway Ceramics Morbi - 363641

www.rjmaxceramics.com