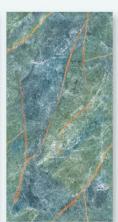

#### **BRECCIA ANTA GREEN**

DIMENSION: 600X1200MM

SURFACE : GLOSSY

COLLECTION