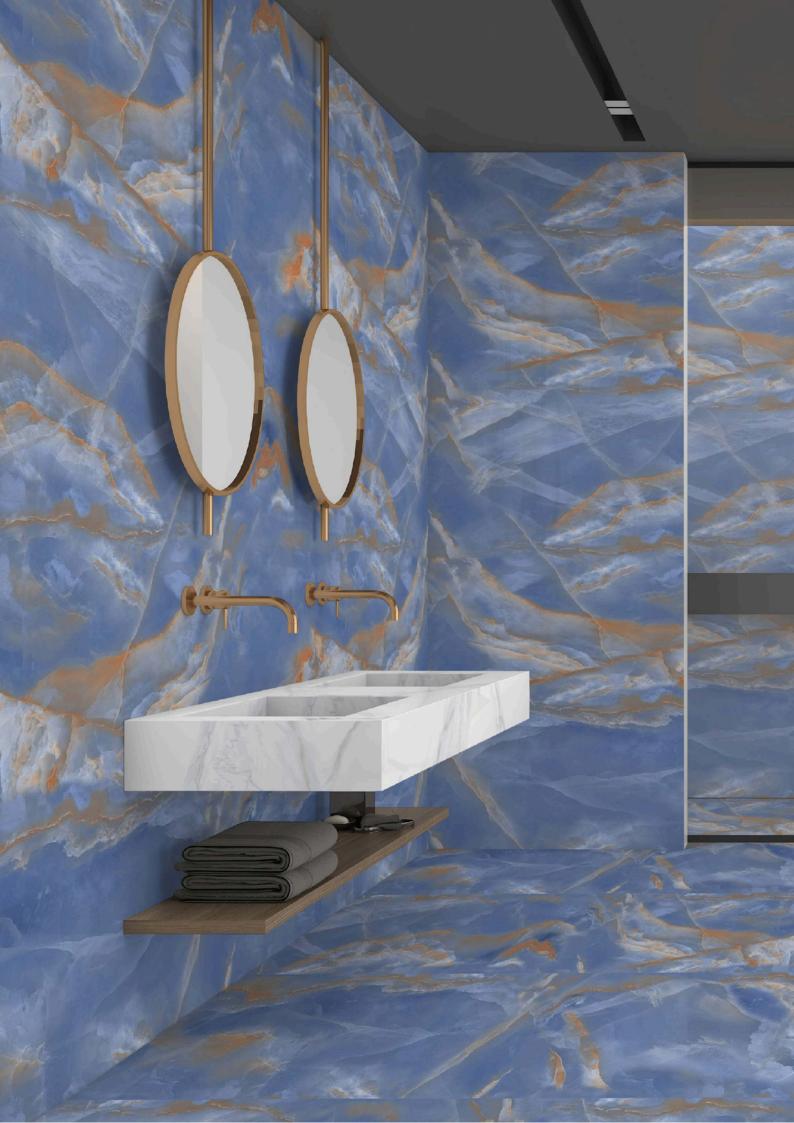

#### **AZURE ONYX**

DIMENSION: 600X1200MM

SURFACE : GLOSSY

COLLECTION

#### **CORIINTO BLUE**

DIMENSION: 600X1200MM

SURFACE : GLOSSY

COLLECTION