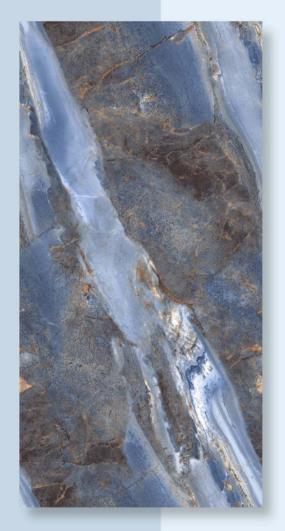

#### **CALADON ONYX**









DIMENSION: 600X1200MM

SURFACE : GLOSSY







COLLECTION



#### **CLASSIC GOLD**



DIMENSION: 600X1200MM

SURFACE : GLOSSY









COLLECTION



#### **CORIINTO BLUE**



DIMENSION: 600X1200MM

SURFACE : GLOSSY









COLLECTION



#### **CORONA TEAL**



DIMENSION: 600X1200MM

SURFACE : GLOSSY







COLLECTION



#### **DOLCE VITA**









DIMENSION: 600X1200MM

SURFACE : GLOSSY







COLLECTION



#### **DREAMING GREEN**



DIMENSION: 600X1200MM

SURFACE : GLOSSY









COLLECTION



#### **ELITE STONE**



DIMENSION: 600X1200MM

SURFACE : GLOSSY







COLLECTION



#### **EMERALD GREEN**









DIMENSION: 600X1200MM

SURFACE : GLOSSY







COLLECTION



#### **EPOXY GENIE**



DIMENSION: 600X1200MM

SURFACE : GLOSSY









COLLECTION



#### FORZA CERULEAN ONYX



DIMENSION: 600X1200MM

SURFACE : GLOSSY









COLLECTION



#### FRISSON TEAL



DIMENSION: 600X1200MM

SURFACE : GLOSSY







COLLECTION



#### **GEMSTONE GREEN**



DIMENSION: 600X1200MM

SURFACE : GLOSSY









COLLECTION



#### **GOLD AZURE ONYX**



DIMENSION: 600X1200MM

SURFACE : GLOSSY







COLLECTION



#### **HEXAGON GREEN**



DIMENSION: 600X1200MM

SURFACE : GLOSSY









COLLECTION



#### **KEVIN STATUATIO**



DIMENSION: 600X1200MM

SURFACE : GLOSSY







COLLECTION



#### **LAGOS TEAL**



DIMENSION: 600X1200MM

SURFACE : GLOSSY









COLLECTION



#### **LUKAS GLODEN**



DIMENSION: 600X1200MM

SURFACE : GLOSSY







COLLECTION



#### **MAJESTIC LAVA**









DIMENSION: 600X1200MM

SURFACE : GLOSSY







COLLECTION



###