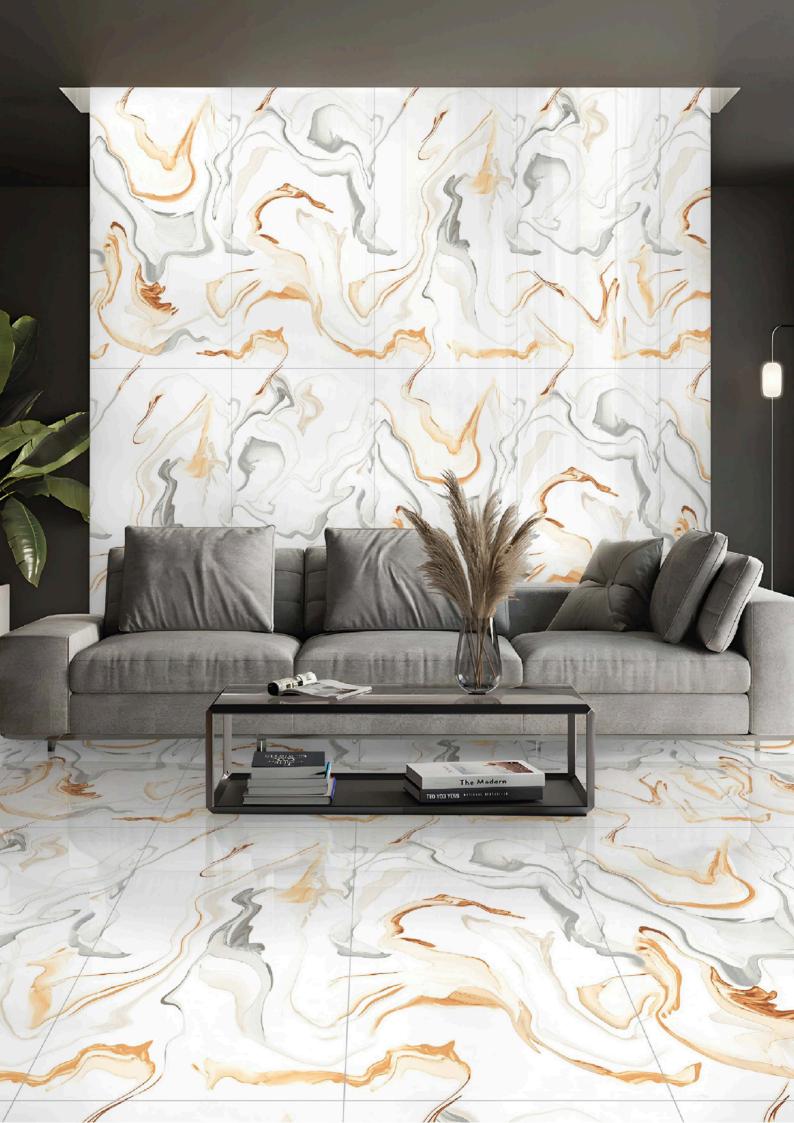

: GLOSSY







COLLECTION



## **ONYX GREEN CRYSTAL**



DIMENSION: 600X1200MM

SURFACE : GLOSSY









COLLECTION



# **ONYX-ROYAL**









DIMENSION: 600X1200MM

SURFACE : GLOSSY







COLLECTION



# PIGMENT BLUE



DIMENSION: 600X1200MM

SURFACE : GLOSSY









COLLECTION



## **PIGMENT GREEN**



DIMENSION: 600X1200MM

SURFACE : GLOSSY







COLLECTION



### **RISE ART**









DIMENSION: 600X1200MM

SURFACE : GLOSSY









COLLECTION



# **SNEZZY GREEN**



DIMENSION: 600X1200MM

SURFACE : GLOSSY









COLLECTION



# **TAPEKO AQUA**



DIMENSION: 600X1200MM

SURFACE : GLOSSY







COLLECTION



## **VENTURI ONYX GREEN**









DIMENSION: 600X1200MM

SURFACE : GLOSSY









COLLECTION



# **VERONICA AZUL**



DIMENSION: 600X1200MM

SURFACE : GLOSSY









COLLECTION



# **VERONICA GLOD**



DIMENSION: 600X1200MM

SURFACE : GLOSSY









8 - A National Highway Lakhdhirpur Road, Opp. Hotel the Grand Viabhav, Near Subway Ceramics Morbi - 363641

www.rjmaxceramics.com