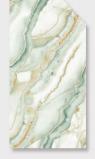

#### **BRECCIA ANTA GREEN**

DIMENSION: 600X1200MM

SURFACE : GLOSSY

COLLECTION