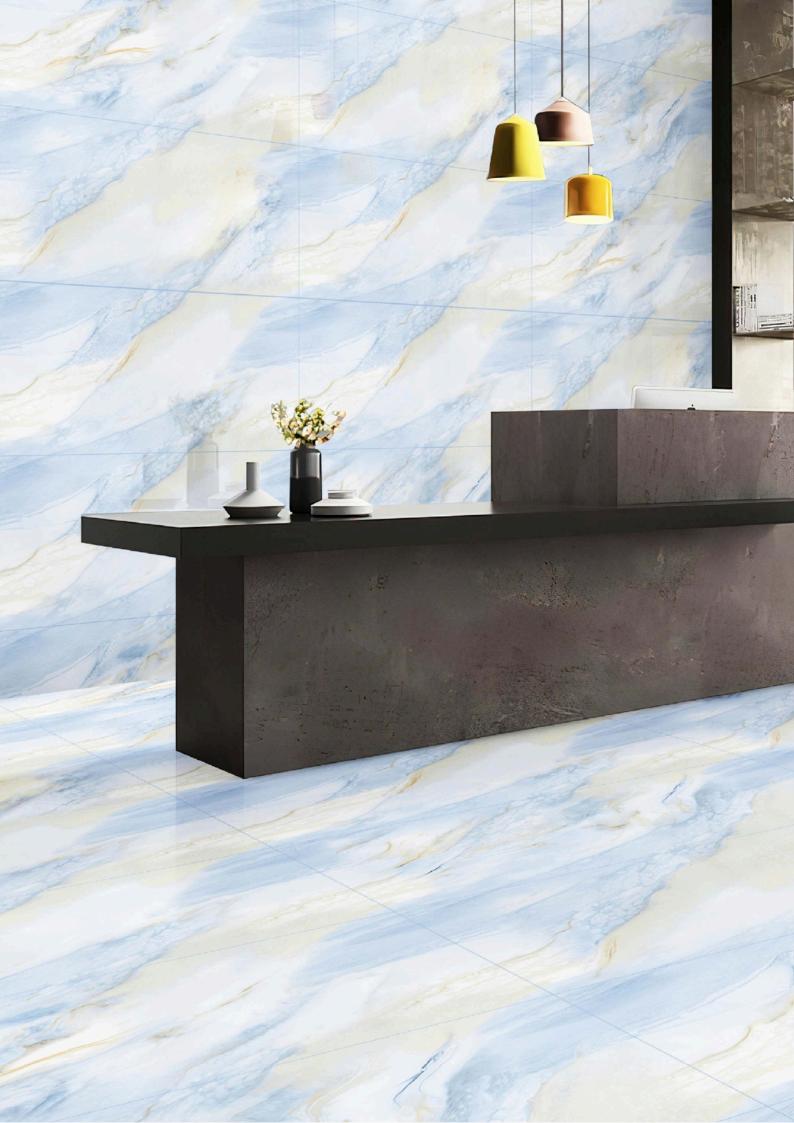

#### **AZURE ONYX**

DIMENSION: 600X1200MM

SURFACE : GLOSSY

COLLECTION

#### FORZA CERULEAN ONYX

DIMENSION: 600X1200MM

SURFACE : GLOSSY

COLLECTION

#### **GOLD AZURE ONYX**

DIMENSION: 600X1200MM

SURFACE : GLOSSY

COLLECTION