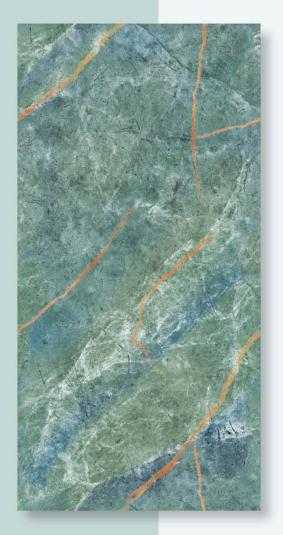

OLLECTION



#### **EPOXY GENIE**



DIMENSION: 600X1200MM

SURFACE : GLOSSY









COLLECTION



#### FORZA CERULEAN ONYX



DIMENSION: 600X1200MM

SURFACE : GLOSSY









COLLECTION



#### FRISSON TEAL



DIMENSION: 600X1200MM

SURFACE : GLOSSY







COLLECTION



#### **GEMSTONE GREEN**



DIMENSION: 600X1200MM

SURFACE : GLOSSY









COLLECTION



#### **GOLD AZURE ONYX**



DIMENSION: 600X1200MM

SURFACE : GLOSSY







COLLECTION



#### **HEXAGON GREEN**



DIMENSION: 600X1200MM

SURFACE : GLOSSY









COLLECTION



#### **KEVIN STATUATIO**



DIMENSION: 600X1200MM

SURFACE : GLOSSY







COLLECTION



#### **LAGOS TEAL**



DIMENSION: 600X1200MM

SURFACE : GLOSSY









COLLECTION



#### **LUKAS GLODEN**



DIMENSION: 600X1200MM

SURFACE : GLOSSY







COLLECTION



#### **MAJESTIC LAVA**









DIMENSION: 600X1200MM

SURFACE : GLOSSY







COLLECTION



#### MARGO ONYX AQUA









DIMENSION: 600X1200MM

SURFACE : GLOSSY









COLLECTION



# **MAXICO GOLD**



DIMENSION: 600X1200MM

SURFACE : GLOSSY







COLLECTION



# **NAUTILO GREEN**









DIMENSION: 600X1200MM

SURFACE : GLOSSY









COLLECTION



## **ONYX CASPIAN**









DIMENSION: 600X1200MM

SURFACE : GLOSSY







COLLECTION



## **ONYX GREEN CRYSTAL**



DIMENSION: 600X1200MM

SURFACE : GLOSSY









COLLECTION



# **ONYX-ROYAL**









DIMENSION: 600X1200MM

SURFACE : GLOSSY







COLLECTION



# PIGMENT BLUE



DIMENSION: 600X1200MM

SURFACE : GLOSSY









COLLECTION



## **PIGMENT GREEN**



DIMENSION: 600X1200MM

SURFACE : GLOSSY







COLLECTION



###