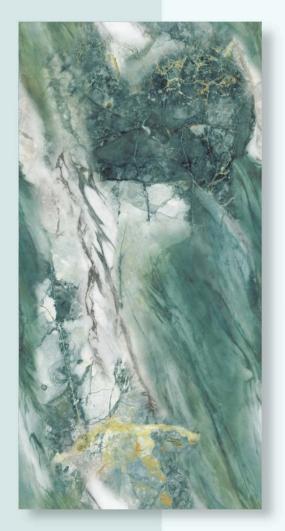

#### **BRECCIA ANTA GREEN**

DIMENSION: 600X1200MM

SURFACE : GLOSSY

COLLECTION