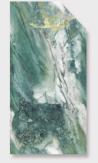

#### **BRECCIA ANTA GREEN**

DIMENSION: 600X1200MM

SURFACE : GLOSSY

COLLECTION