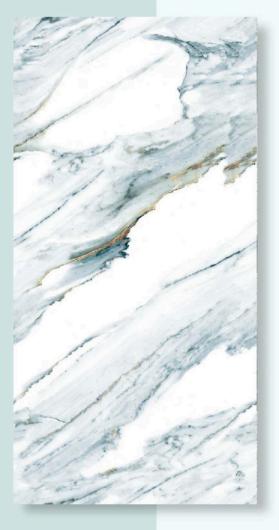

xplore **Each Product**

Tap on particular product to Explore full size view.



### Tap To Back To Index Page Again tap on the Tiles Page To return to the Index page



Venturi Onyx Green



**VERONICA AZUL** 



**VERONICA GLOD** 



COLLECTION



#### **AMAZZONIA GREEN**







DIMENSION: 600X1200MM

SURFACE : GLOSSY







COLLECTION



#### **AZURE ONYX**









DIMENSION: 600X1200MM

SURFACE : GLOSSY







COLLECTION



#### **BRECCIA ANTA GREEN**









DIMENSION: 600X1200MM

SURFACE : GLOSSY









COLLECTION



#### **CALADON ONYX**









DIMENSION: 600X1200MM

SURFACE : GLOSSY







COLLECTION



#### **CLASSIC GOLD**



DIMENSION: 600X1200MM

SURFACE : GLOSSY









COLLECTION



#### **CORIINTO BLUE**



DIMENSION: 600X1200MM

SURFACE : GLOSSY









COLLECTION



#### **CORONA TEAL**



DIMENSION: 600X1200MM

SURFACE : GLOSSY







COLLECTION



#### **DOLCE VITA**









DIMENSION: 600X1200MM

SURFACE : GLOSSY







COLLECTION



#### **DREAMING GREEN**



DIMENSION: 600X1200MM

SURFACE : GLOSSY









COLLECTION



#### **ELITE STONE**



DIMENSION: 600X1200MM

SURFACE : GLOSSY







COLLECTION



#### **EMERALD GREEN**









DIMENSION: 600X1200MM

SURFACE : GLOSSY







COLLECTION



#### **EPOXY GENIE**



DIMENSION: 600X1200MM

SURFACE : GLOSSY









COLLECTION



#### FORZA CERULEAN ONYX



DIMENSION: 600X1200MM

SURFACE : GLOSSY









COLLECTION



#### FRISSON TEAL



DIMENSION: 600X1200MM

SURFACE : GLOSSY







COLLECTION



#### **GEMSTONE GREEN**



DIMENSION: 600X1200MM

SURFACE : GLOSSY









COLLECTION



####