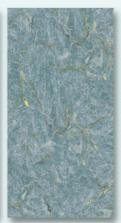

#### **BRECCIA ANTA GREEN**

DIMENSION: 600X1200MM

SURFACE : GLOSSY

COLLECTION