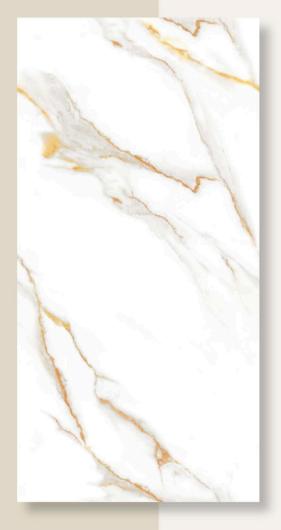

ON



#### **DREAMING GREEN**



DIMENSION: 600X1200MM

SURFACE : GLOSSY









COLLECTION



#### **ELITE STONE**



DIMENSION: 600X1200MM

SURFACE : GLOSSY







COLLECTION



#### **EMERALD GREEN**









DIMENSION: 600X1200MM

SURFACE : GLOSSY







COLLECTION



#### **EPOXY GENIE**



DIMENSION: 600X1200MM

SURFACE : GLOSSY









COLLECTION



#### FORZA CERULEAN ONYX



DIMENSION: 600X1200MM

SURFACE : GLOSSY









COLLECTION



#### FRISSON TEAL



DIMENSION: 600X1200MM

SURFACE : GLOSSY







COLLECTION



#### **GEMSTONE GREEN**



DIMENSION: 600X1200MM

SURFACE : GLOSSY









COLLECTION



#### **GOLD AZURE ONYX**



DIMENSION: 600X1200MM

SURFACE : GLOSSY







COLLECTION



#### **HEXAGON GREEN**



DIMENSION: 600X1200MM

SURFACE : GLOSSY









COLLECTION



#### **KEVIN STATUATIO**



DIMENSION: 600X1200MM

SURFACE : GLOSSY







COLLECTION



#### **LAGOS TEAL**



DIMENSION: 600X1200MM

SURFACE : GLOSSY









COLLECTION



#### **LUKAS GLODEN**



DIMENSION: 600X1200MM

SURFACE : GLOSSY







COLLECTION



#### **MAJESTIC LAVA**









DIMENSION: 600X1200MM

SURFACE : GLOSSY







COLLECTION



#### MARGO ONYX AQUA









DIMENSION: 600X1200MM

SURFACE : GLOSSY









COLLECTION



# **MAXICO GOLD**



DIMENSION: 600X1200MM

SURFACE : GLOSSY







COLLECTION



# **NAUTILO GREEN**









DIMENSION: 600X1200MM

SURFACE : GLOSSY









COLLECTION



## **ONYX CASPIAN**









DIMENSION: 600X1200MM

SURFACE : GLOSSY







COLLECTION



## **ONYX GREEN CRYSTAL**



DIMENSION: 600X1200MM

SURFACE : GLOSSY









COLLECTIO