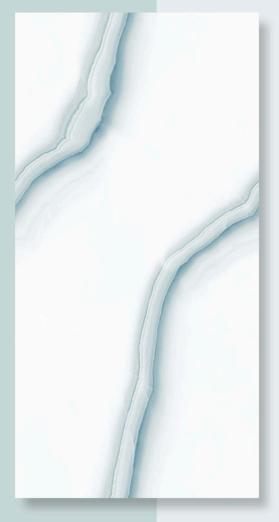

ION



#### **ELITE STONE**



DIMENSION: 600X1200MM

SURFACE : GLOSSY







COLLECTION



#### **EMERALD GREEN**









DIMENSION: 600X1200MM

SURFACE : GLOSSY







COLLECTION



#### **EPOXY GENIE**



DIMENSION: 600X1200MM

SURFACE : GLOSSY









COLLECTION



#### FORZA CERULEAN ONYX



DIMENSION: 600X1200MM

SURFACE : GLOSSY









COLLECTION



#### FRISSON TEAL



DIMENSION: 600X1200MM

SURFACE : GLOSSY







COLLECTION



#### **GEMSTONE GREEN**



DIMENSION: 600X1200MM

SURFACE : GLOSSY









COLLECTION



#### **GOLD AZURE ONYX**



DIMENSION: 600X1200MM

SURFACE : GLOSSY







COLLECTION



#### **HEXAGON GREEN**



DIMENSION: 600X1200MM

SURFACE : GLOSSY









COLLECTION



#### **KEVIN STATUATIO**



DIMENSION: 600X1200MM

SURFACE : GLOSSY







COLLECTION



#### **LAGOS TEAL**



DIMENSION: 600X1200MM

SURFACE : GLOSSY









COLLECTION



#### **LUKAS GLODEN**



DIMENSION: 600X1200MM

SURFACE : GLOSSY







COLLECTION



#### **MAJESTIC LAVA**









DIMENSION: 600X1200MM

SURFACE : GLOSSY







COLLECTION



#### MARGO ONYX AQUA









DIMENSION: 600X1200MM

SURFACE : GLOSSY









COLLECTION



# **MAXICO GOLD**



DIMENSION: 600X1200MM

SURFACE : GLOSSY







COLLECTION



# **NAUTILO GREEN**









DIMENSION: 600X1200MM

SURFACE : GLOSSY









COLLECTION



## **ONYX CASPIAN**









DIMENSION: 600X1200MM

SURFACE : GLOSSY







COLLECTION



## **ONYX GREEN CRYSTAL**



DIMENSION: 600X1200MM

SURFACE : GLOSSY









COLLECTION



# **ONYX-ROYAL**









DIMENSION: 600X1200MM

SURFACE : GLOSSY







COLLECTION