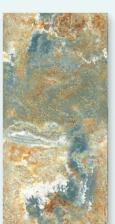

#### **BRECCIA ANTA GREEN**

DIMENSION: 600X1200MM

SURFACE : GLOSSY

COLLECTION