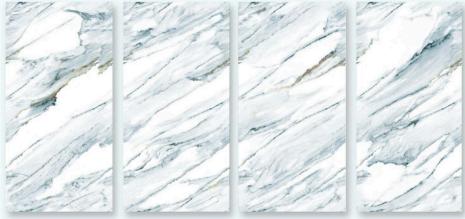

#### **AMAZZONIA GREEN**

DIMENSION: 600X1200MM

SURFACE : GLOSSY

COLLECTION

#### **AZURE ONYX**

DIMENSION: 600X1200MM

SURFACE : GLOSSY

COLLECTION

#### **BRECCIA ANTA GREEN**

DIMENSION: 600X1200MM

SURFACE : GLOSSY

COLLECTION

#### **CALADON ONYX**

DIMENSION: 600X1200MM

SURFACE : GLOSSY

COLLECTION