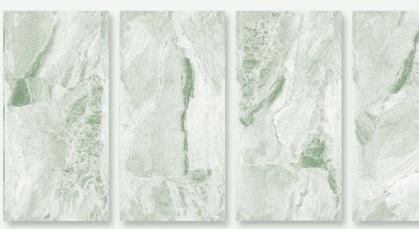

DIMENSION: 600X1200MM

SURFACE : GLOSSY







COLLECTION



#### **DREAMING GREEN**



DIMENSION: 600X1200MM

SURFACE : GLOSSY









COLLECTION



#### **ELITE STONE**



DIMENSION: 600X1200MM

SURFACE : GLOSSY







COLLECTION



#### **EMERALD GREEN**









DIMENSION: 600X1200MM

SURFACE : GLOSSY







COLLECTION



#### **EPOXY GENIE**



DIMENSION: 600X1200MM

SURFACE : GLOSSY









COLLECTION



#### FORZA CERULEAN ONYX



DIMENSION: 600X1200MM

SURFACE : GLOSSY









COLLECTION



#### FRISSON TEAL



DIMENSION: 600X1200MM

SURFACE : GLOSSY







COLLECTION



#### **GEMSTONE GREEN**



DIMENSION: 600X1200MM

SURFACE : GLOSSY









COLLECTION



#### **GOLD AZURE ONYX**



DIMENSION: 600X1200MM

SURFACE : GLOSSY







COLLECTION



#### **HEXAGON GREEN**



DIMENSION: 600X1200MM

SURFACE : GLOSSY









COLLECTION



#### **KEVIN STATUATIO**



DIMENSION: 600X1200MM

SURFACE : GLOSSY







COLLECTION



#### **LAGOS TEAL**



DIMENSION: 600X1200MM

SURFACE : GLOSSY









COLLECTION



#### **LUKAS GLODEN**



DIMENSION: 600X1200MM

SURFACE : GLOSSY







COLLECTION



#### **MAJESTIC LAVA**









DIMENSION: 600X1200MM

SURFACE : GLOSSY







COLLECTION



#### MARGO ONYX AQUA









DIMENSION: 600X1200MM

SURFACE : GLOSSY









COLLECTION



# **MAXICO GOLD**



DIMENSION: 600X1200MM

SURFACE : GLOSSY







COLLECTION



# **NAUTILO GREEN**









DIMENSION: 600X1200MM

SURFACE : GLOSSY









COLLECTION



## **ONYX CASPIAN**









DIMENSION: 600X1200MM

SURFACE : GLOSSY







COLLECTION



## **ONYX GREEN CRYSTAL*