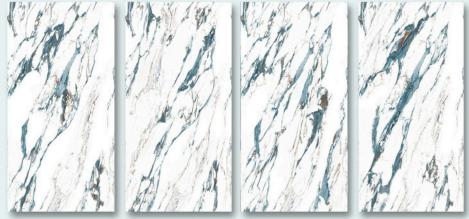

ON: 600X1200MM

SURFACE : GLOSSY







COLLECTION



#### **AZURE ONYX**









DIMENSION: 600X1200MM

SURFACE : GLOSSY







COLLECTION



#### **BRECCIA ANTA GREEN**









DIMENSION: 600X1200MM

SURFACE : GLOSSY









COLLECTION



#### **CALADON ONYX**









DIMENSION: 600X1200MM

SURFACE : GLOSSY







COLLECTION



#### **CLASSIC GOLD**



DIMENSION: 600X1200MM

SURFACE : GLOSSY









COLLECTION



#### **CORIINTO BLUE**



DIMENSION: 600X1200MM

SURFACE : GLOSSY









COLLECTION



#### **CORONA TEAL**



DIMENSION: 600X1200MM

SURFACE : GLOSSY







COLLECTION



#### **DOLCE VITA**









DIMENSION: 600X1200MM

SURFACE : GLOSSY







COLLECTION



#### **DREAMING GREEN**



DIMENSION: 600X1200MM

SURFACE : GLOSSY









COLLECTION



#### **ELITE STONE**



DIMENSION: 600X1200MM

SURFACE : GLOSSY







COLLECTION



#### **EMERALD GREEN**









DIMENSION: 600X1200MM

SURFACE : GLOSSY







COLLECTION



#### **EPOXY GENIE**



DIMENSION: 600X1200MM

SURFACE : GLOSSY









COLLECTION



#### FORZA CERULEAN ONYX



DIMENSION: 600X1200MM

SURFACE : GLOSSY









COLLECTION



#### FRISSON TEAL



DIMENSION: 600X1200MM

SURFACE : GLOSSY







COLLECTION



#### **GEMSTONE GREEN**



DIMENSION: 600X1200MM

SURFACE : GLOSSY









COLLECTION



#### **GOLD AZURE ONYX**



DIMENSION: 600X1200MM

SURFACE : GLOSSY







COLLECTION



#### **HEXAGON GREEN**



DIMENSION: 600X1200MM

SURFACE : GLOSSY









COLLECTION



#### **KEVIN STATUATIO**



DIMENSION: 600X1200MM

SURFACE : GLOSSY







COLLECTION



#### **LAGOS TEAL**



DIME