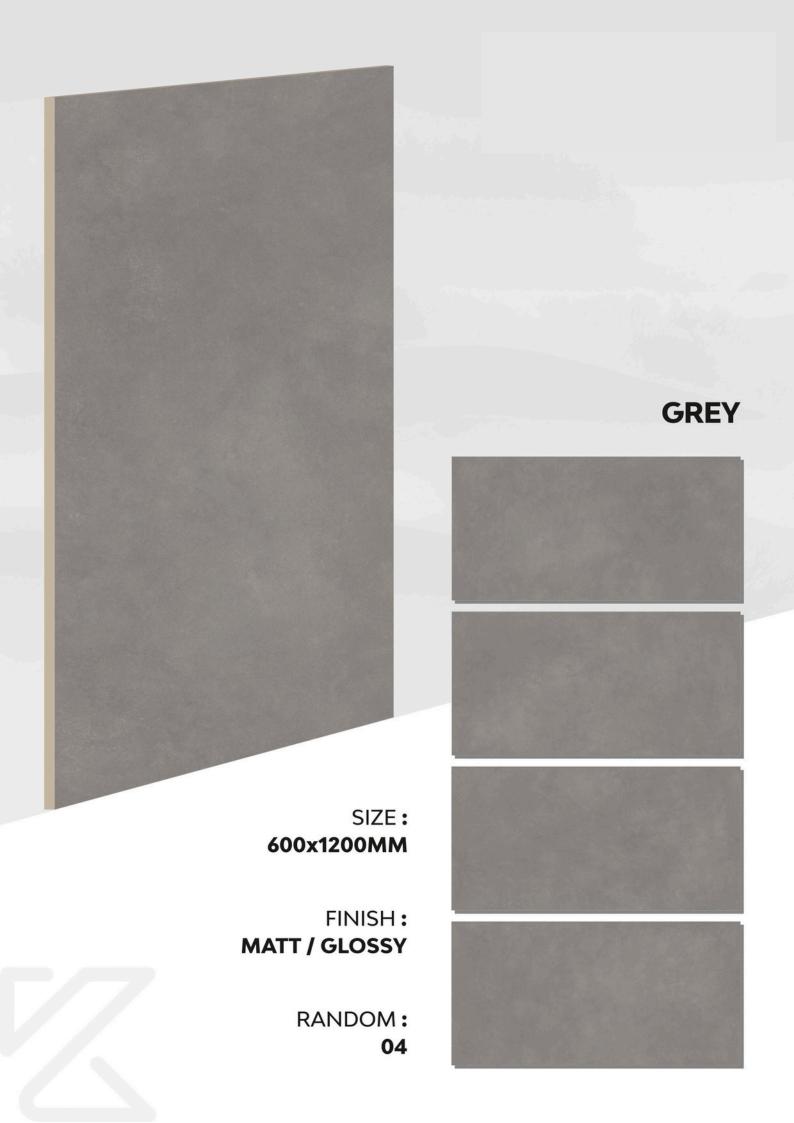

### 600x 1200mm

Introducing our Plain Collection, a testament to timeless sophistication and simplicity. With a sleek and solid design, these surfaces offer an understated elegance that complements any decor.

Available in the versatile size of 600 x 1200, these tiles provide a seamless and spacious feel to your space. Whether for residential or commercial settings, the Plain Collection offers a refined foundation for your design vision. Elevate your surroundings with the purity of this classic and enduring collection, where minimalism meets maximum impact.