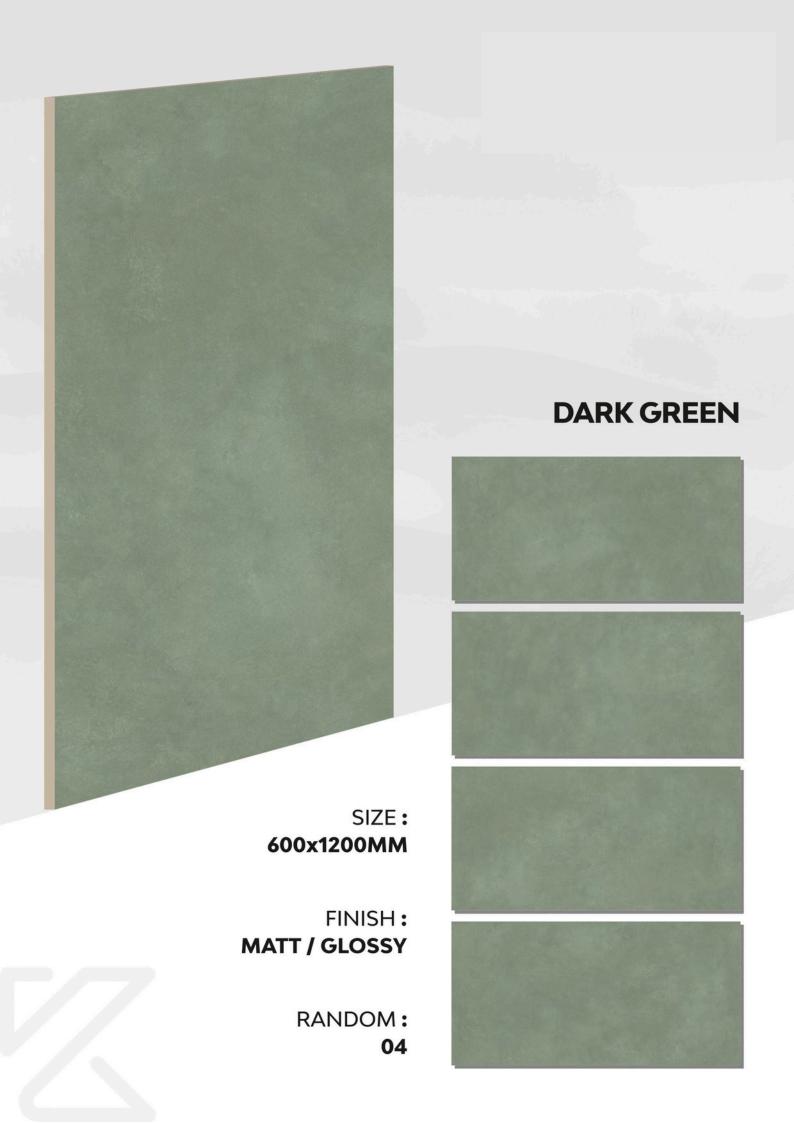

### 600x 1200mm

Introducing our Plain Collection, a testament to timeless sophistication and simplicity. With a sleek and solid design, these surfaces offer an understated elegance that complements any decor.

Available in the versatile size of 600 x 1200, these tiles provide a seamless and spacious feel to your space. Whether for residential or commercial settings, the Plain Collection offers a refined foundation for your design vision. Elevate your surroundings with the purity of this classic and enduring collection, where minimalism meets maximum impact.