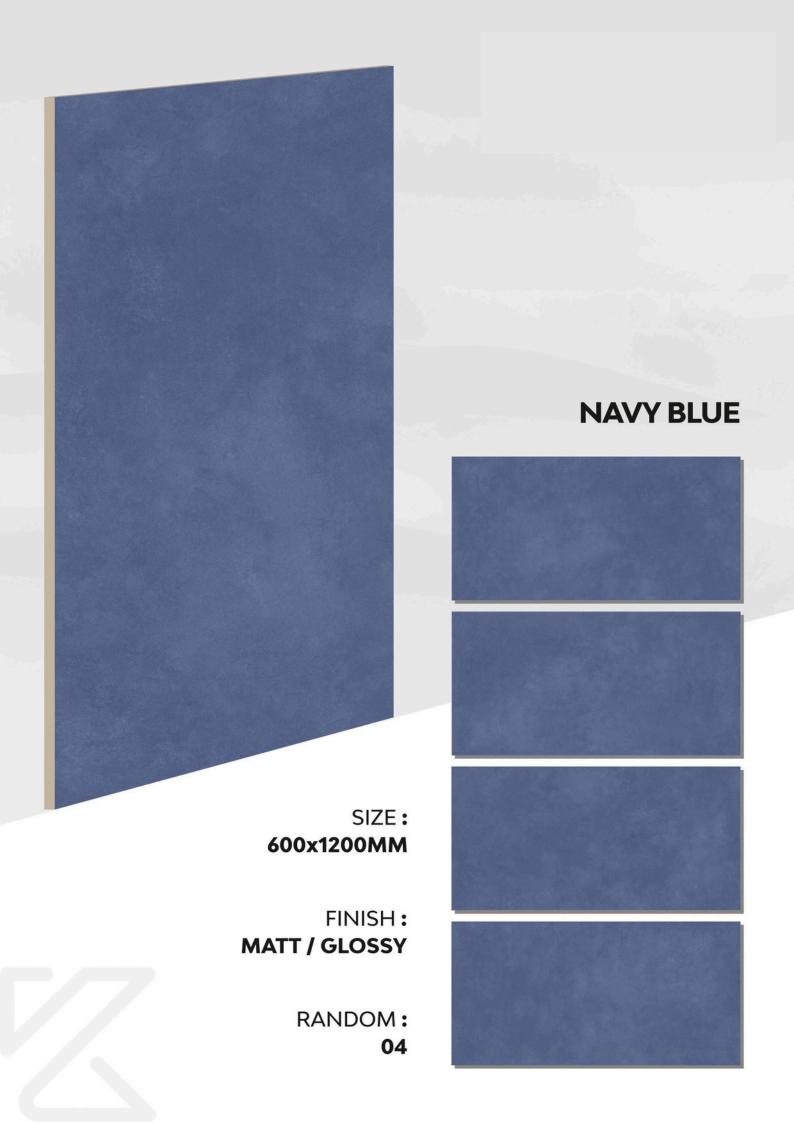

### 600x 1200mm

Introducing our Plain Collection, a testament to timeless sophistication and simplicity. With a sleek and solid design, these surfaces offer an understated elegance that complements any decor.

Available in the versatile size of 600 x 1200, these tiles provide a seamless and spacious feel to your space. Whether for residential or commercial settings, the Plain Collection offers a refined foundation for your design vision. Elevate your surroundings with the purity of this classic and enduring collection, where minimalism meets maximum impact.