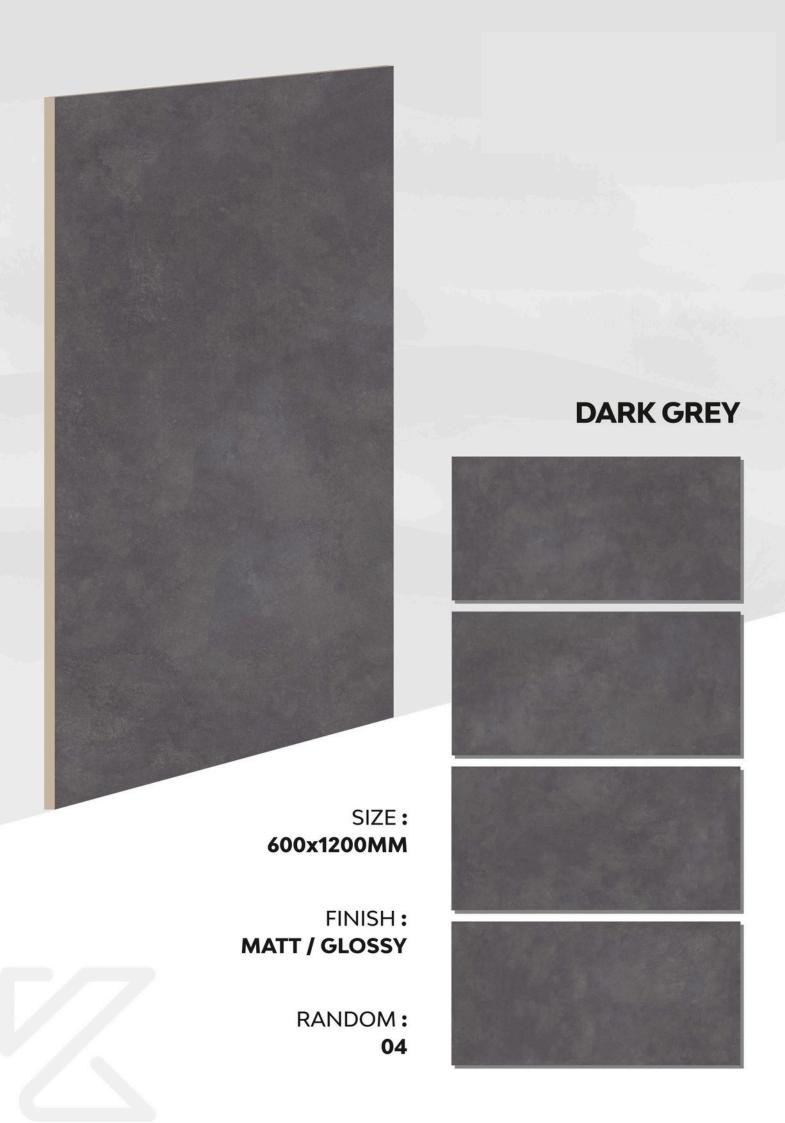

### 600x 1200mm

Introducing our Plain Collection, a testament to timeless sophistication and simplicity. With a sleek and solid design, these surfaces offer an understated elegance that complements any decor.

Available in the versatile size of 600 x 1200, these tiles provide a seamless and spacious feel to your space. Whether for residential or commercial settings, the Plain Collection offers a refined foundation for your design vision. Elevate your surroundings with the purity of this classic and enduring collection, where minimalism meets maximum impact.