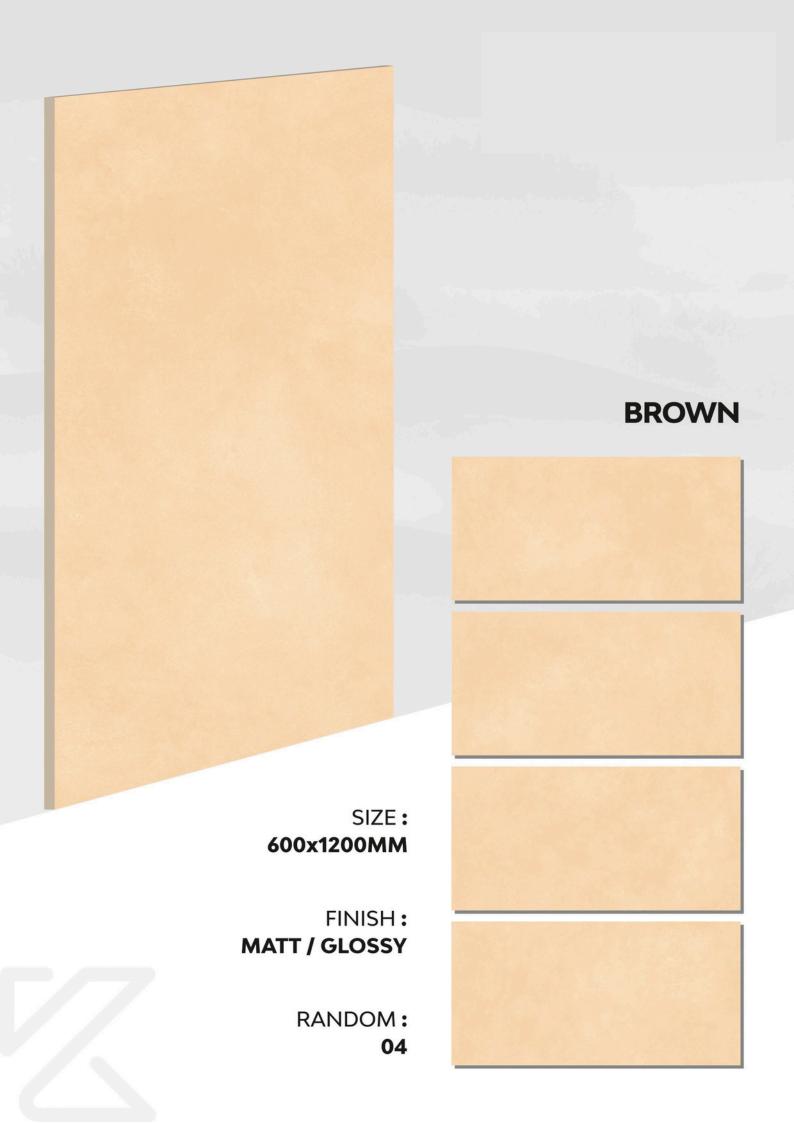

### 600x 1200mm

Introducing our Plain Collection, a testament to timeless sophistication and simplicity. With a sleek and solid design, these surfaces offer an understated elegance that complements any decor.

Available in the versatile size of 600 x 1200, these tiles provide a seamless and spacious feel to your space. Whether for residential or commercial settings, the Plain Collection offers a refined foundation for your design vision. Elevate your surroundings with the purity of this classic and enduring collection, where minimalism meets maximum impact.