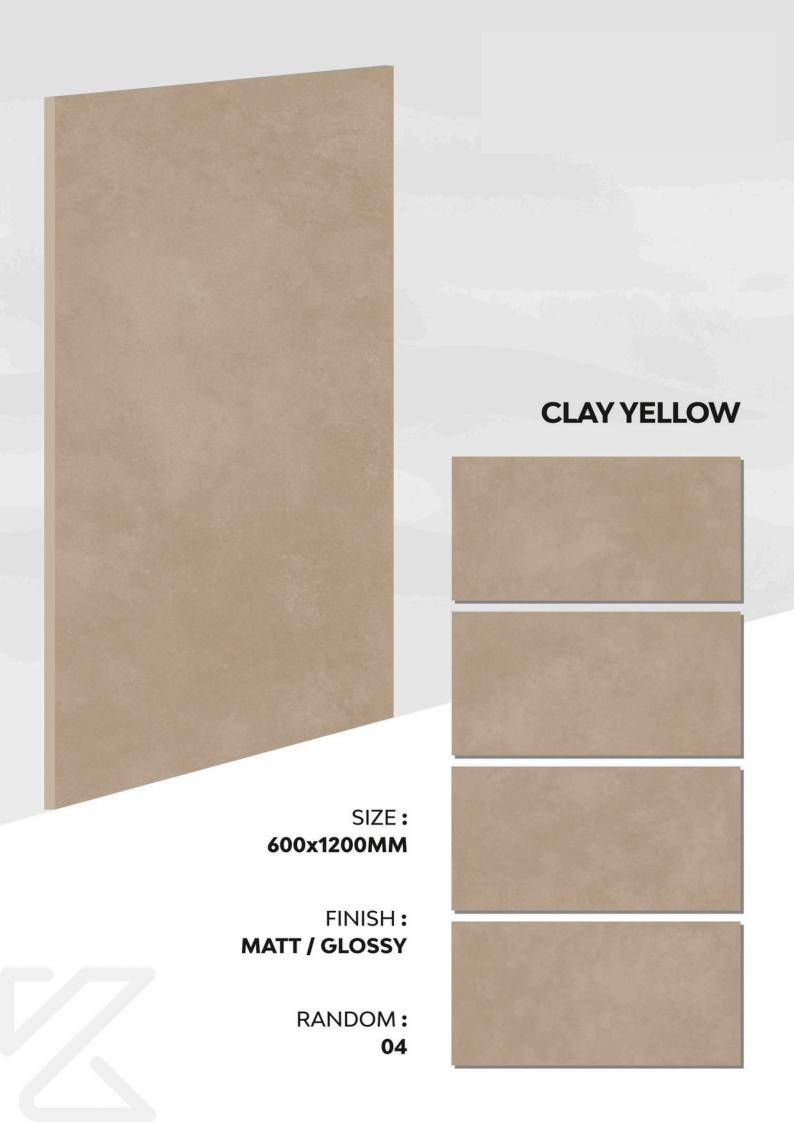

### 600x 1200mm

Introducing our Plain Collection, a testament to timeless sophistication and simplicity. With a sleek and solid design, these surfaces offer an understated elegance that complements any decor.

Available in the versatile size of 600 x 1200, these tiles provide a seamless and spacious feel to your space. Whether for residential or commercial settings, the Plain Collection offers a refined foundation for your design vision. Elevate your surroundings with the purity of this classic and enduring collection, where minimalism meets maximum impact.