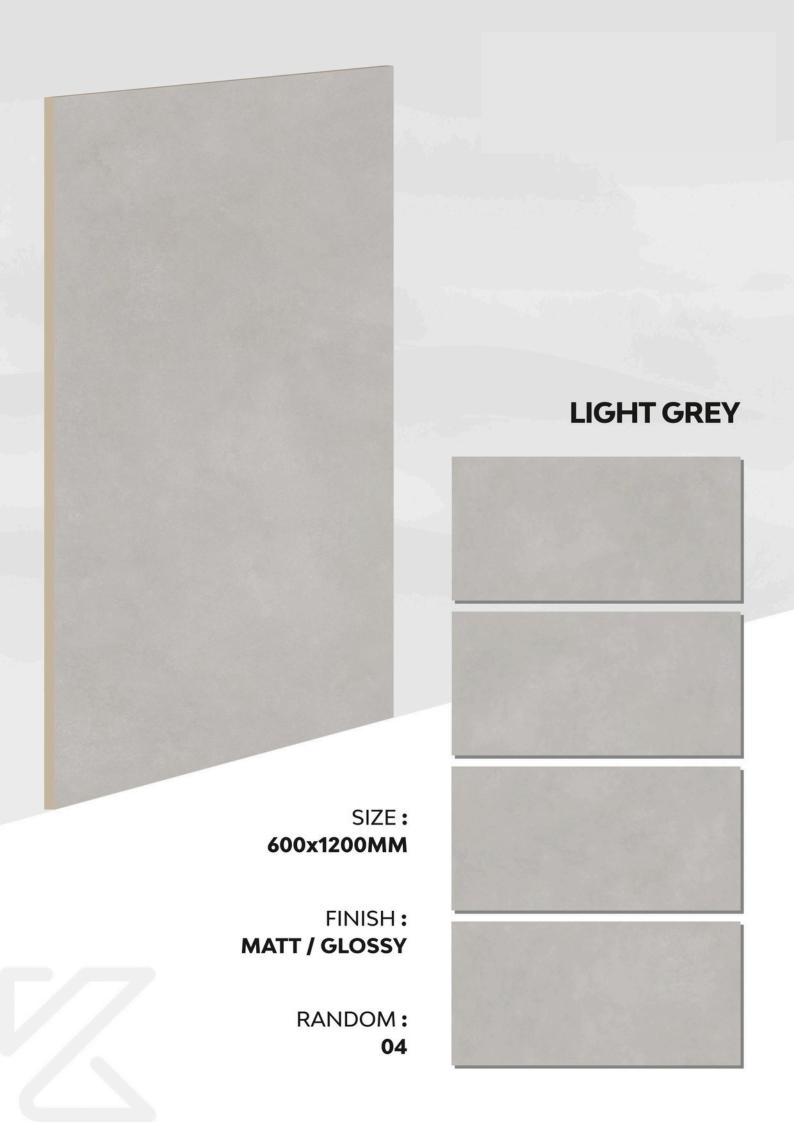

### 600x 1200mm

Introducing our Plain Collection, a testament to timeless sophistication and simplicity. With a sleek and solid design, these surfaces offer an understated elegance that complements any decor.

Available in the versatile size of 600 x 1200, these tiles provide a seamless and spacious feel to your space. Whether for residential or commercial settings, the Plain Collection offers a refined foundation for your design vision. Elevate your surroundings with the purity of this classic and enduring collection, where minimalism meets maximum impact.