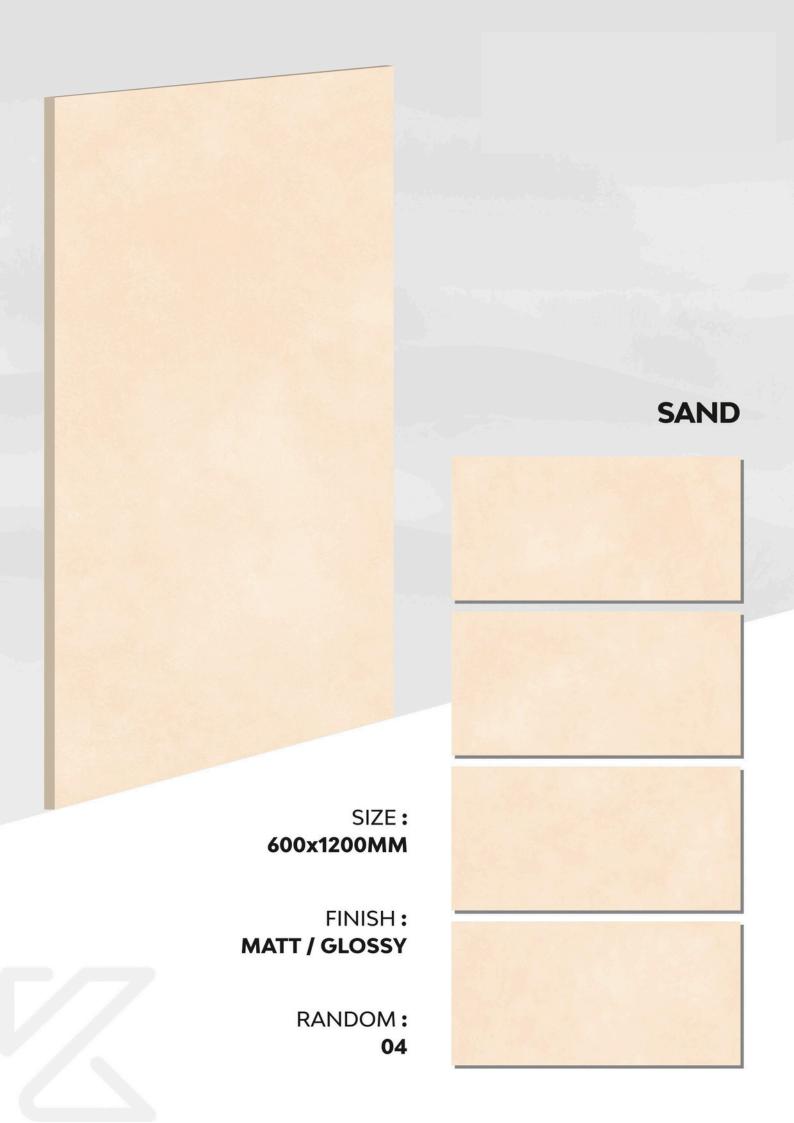

### 600x 1200mm

Introducing our Plain Collection, a testament to timeless sophistication and simplicity. With a sleek and solid design, these surfaces offer an understated elegance that complements any decor.

Available in the versatile size of 600 x 1200, these tiles provide a seamless and spacious feel to your space. Whether for residential or commercial settings, the Plain Collection offers a refined foundation for your design vision. Elevate your surroundings with the purity of this classic and enduring collection, where minimalism meets maximum impact.