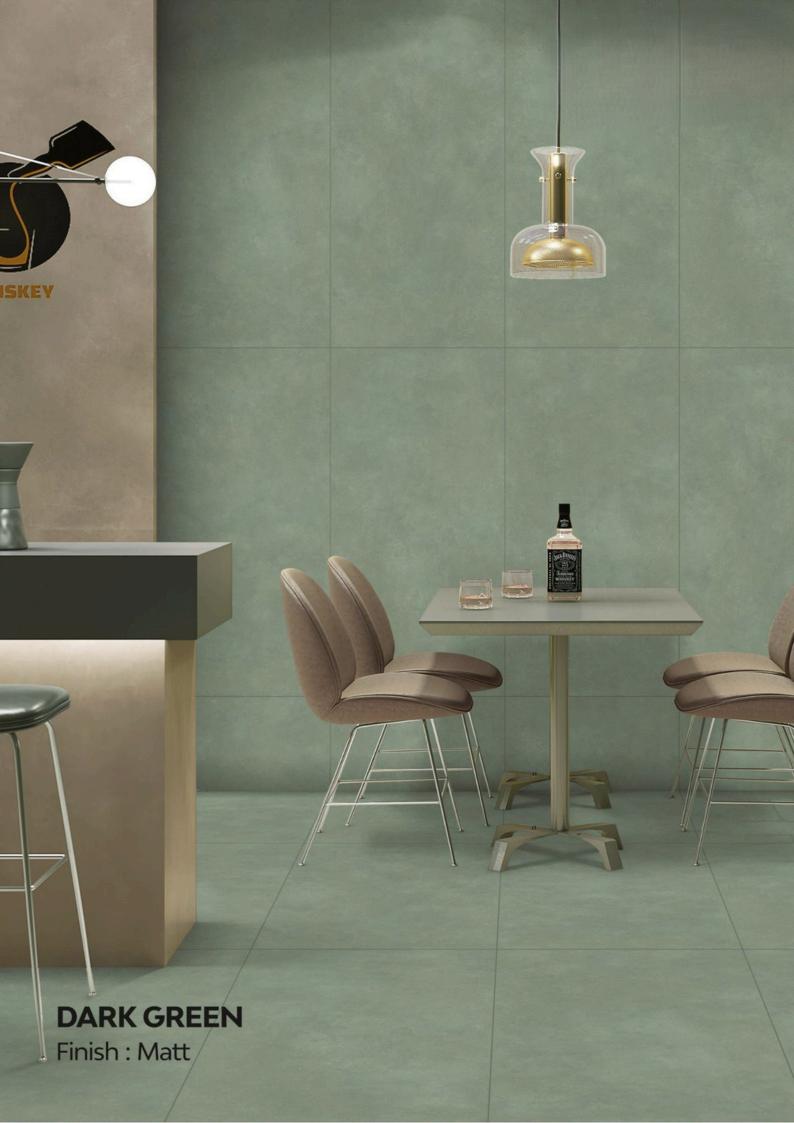

### 600x 1200mm

Introducing our Plain Collection, a testament to timeless sophistication and simplicity. With a sleek and solid design, these surfaces offer an understated elegance that complements any decor.

Available in the versatile size of 600 x 1200, these tiles provide a seamless and spacious feel to your space. Whether for residential or commercial settings, the Plain Collection offers a refined foundation for your design vision. Elevate your surroundings with the purity of this classic and enduring collection, where minimalism meets maximum impact.