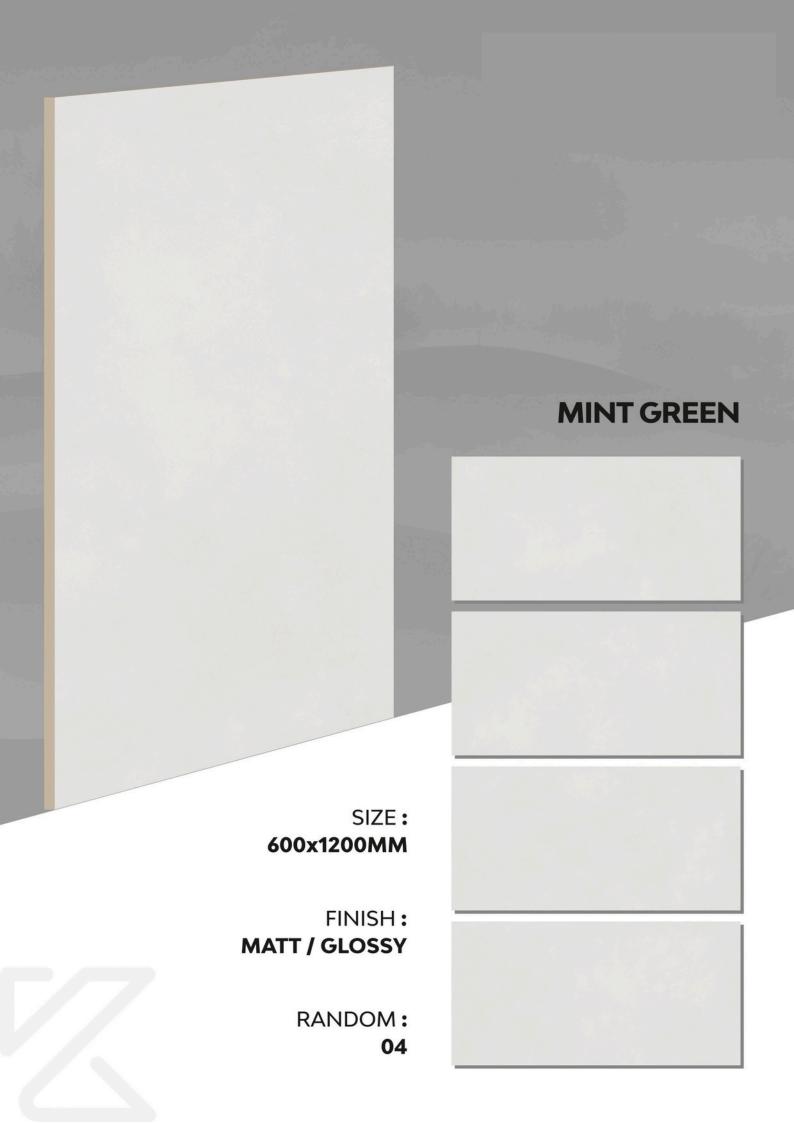

### 600x 1200mm

Introducing our Plain Collection, a testament to timeless sophistication and simplicity. With a sleek and solid design, these surfaces offer an understated elegance that complements any decor.

Available in the versatile size of 600 x 1200, these tiles provide a seamless and spacious feel to your space. Whether for residential or commercial settings, the Plain Collection offers a refined foundation for your design vision. Elevate your surroundings with the purity of this classic and enduring collection, where minimalism meets maximum impact.