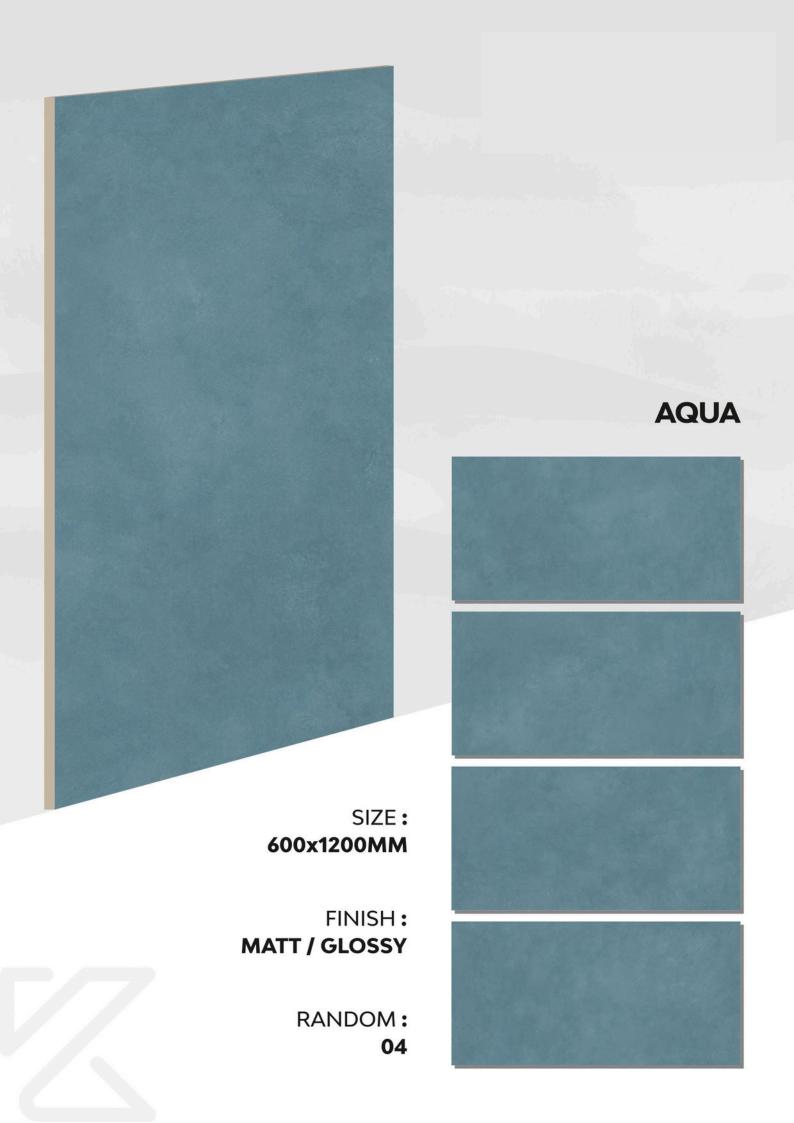

### 600x 1200mm

Introducing our Plain Collection, a testament to timeless sophistication and simplicity. With a sleek and solid design, these surfaces offer an understated elegance that complements any decor.

Available in the versatile size of 600 x 1200, these tiles provide a seamless and spacious feel to your space. Whether for residential or commercial settings, the Plain Collection offers a refined foundation for your design vision. Elevate your surroundings with the purity of this classic and enduring collection, where minimalism meets maximum impact.