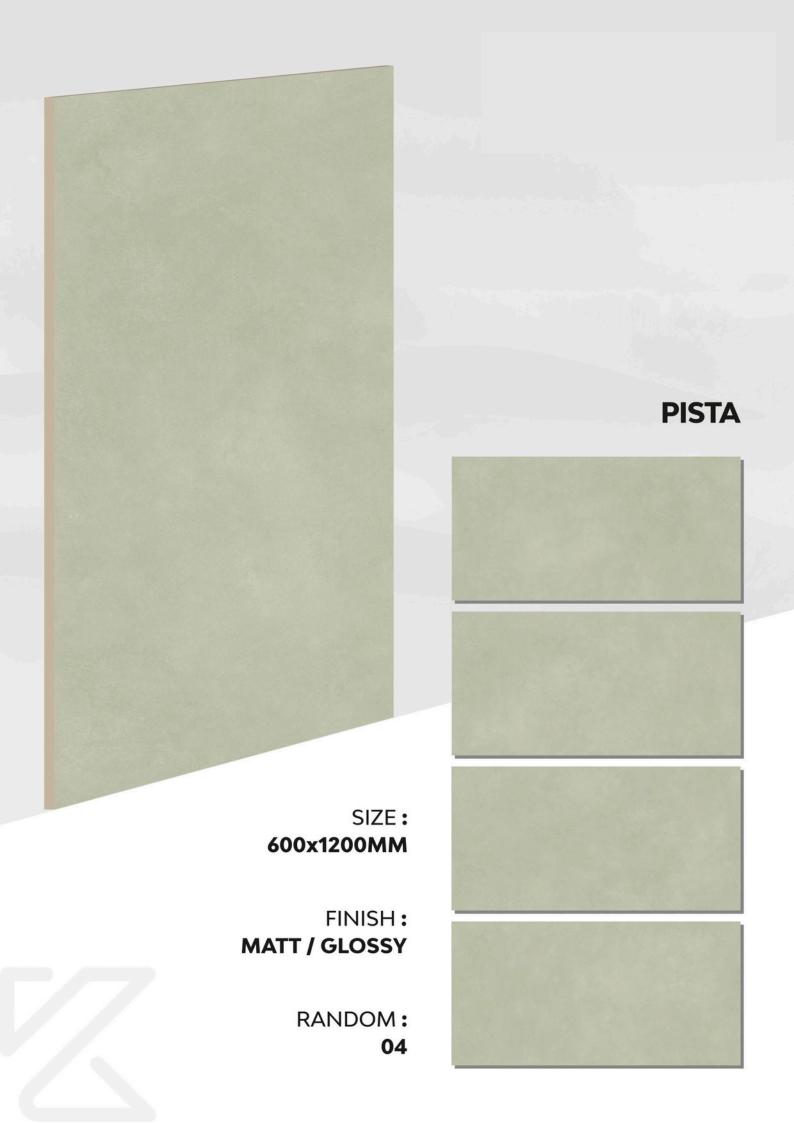

### 600x 1200mm

Introducing our Plain Collection, a testament to timeless sophistication and simplicity. With a sleek and solid design, these surfaces offer an understated elegance that complements any decor.

Available in the versatile size of 600 x 1200, these tiles provide a seamless and spacious feel to your space. Whether for residential or commercial settings, the Plain Collection offers a refined foundation for your design vision. Elevate your surroundings with the purity of this classic and enduring collection, where minimalism meets maximum impact.