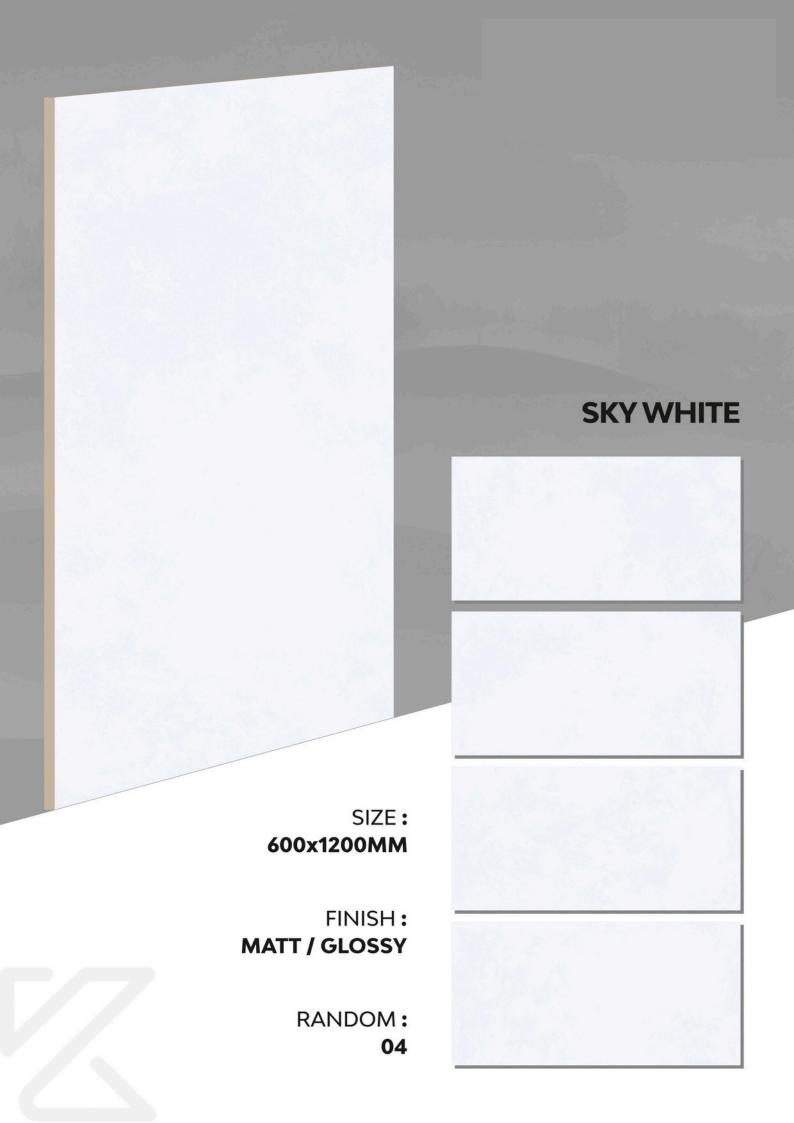

### 600x 1200mm

Introducing our Plain Collection, a testament to timeless sophistication and simplicity. With a sleek and solid design, these surfaces offer an understated elegance that complements any decor.

Available in the versatile size of 600 x 1200, these tiles provide a seamless and spacious feel to your space. Whether for residential or commercial settings, the Plain Collection offers a refined foundation for your design vision. Elevate your surroundings with the purity of this classic and enduring collection, where minimalism meets maximum impact.