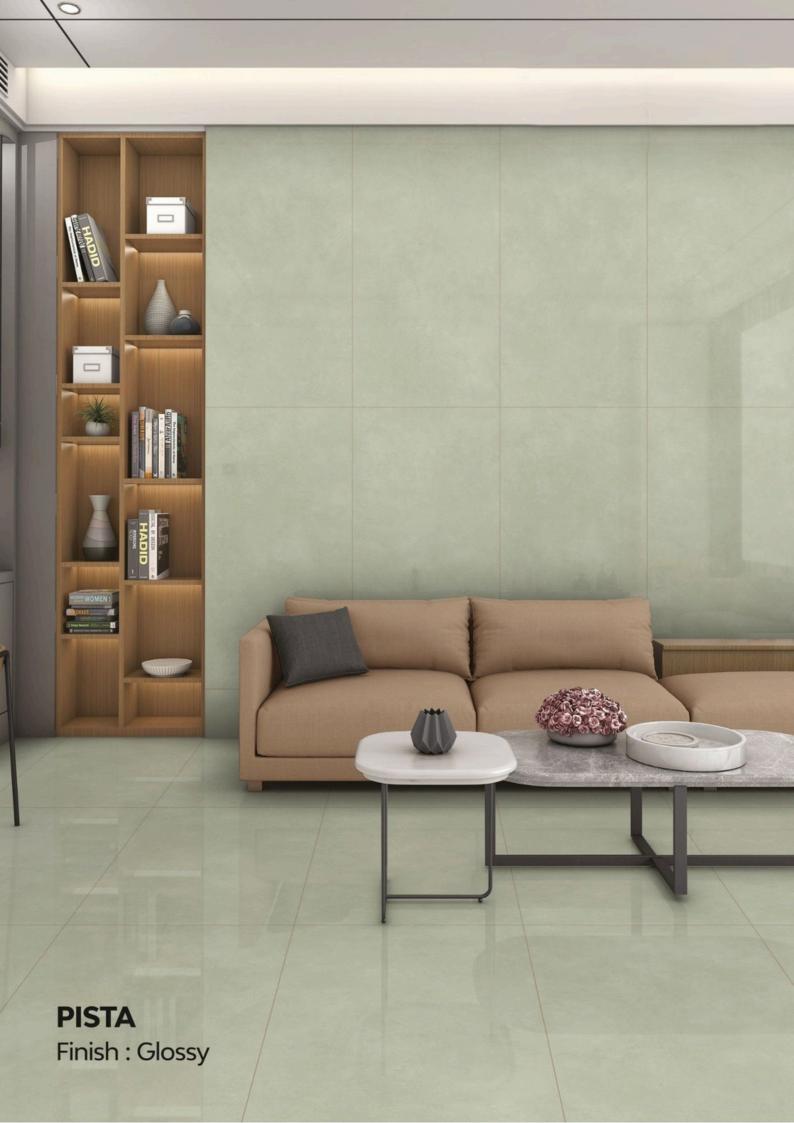

### 600x 1200mm

Introducing our Plain Collection, a testament to timeless sophistication and simplicity. With a sleek and solid design, these surfaces offer an understated elegance that complements any decor.

Available in the versatile size of 600 x 1200, these tiles provide a seamless and spacious feel to your space. Whether for residential or commercial settings, the Plain Collection offers a refined foundation for your design vision. Elevate your surroundings with the purity of this classic and enduring collection, where minimalism meets maximum impact.