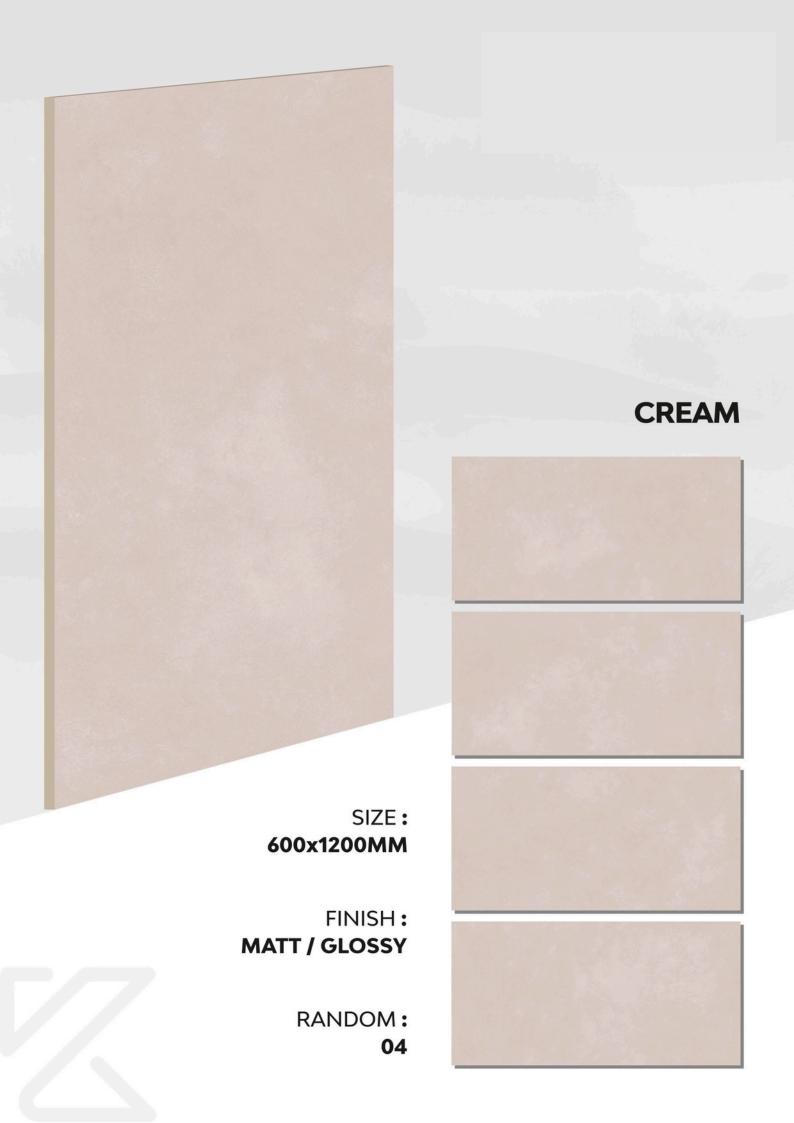

### 600x 1200mm

Introducing our Plain Collection, a testament to timeless sophistication and simplicity. With a sleek and solid design, these surfaces offer an understated elegance that complements any decor.

Available in the versatile size of 600 x 1200, these tiles provide a seamless and spacious feel to your space. Whether for residential or commercial settings, the Plain Collection offers a refined foundation for your design vision. Elevate your surroundings with the purity of this classic and enduring collection, where minimalism meets maximum impact.