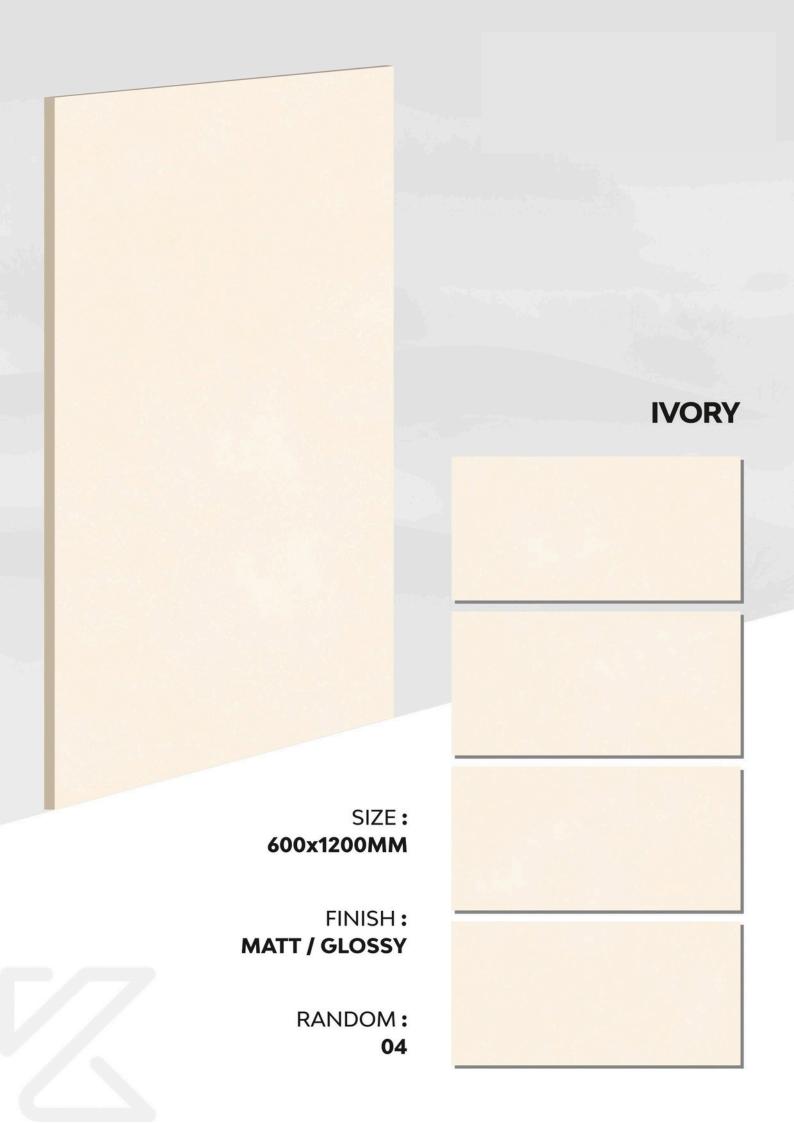

### 600x 1200mm

Introducing our Plain Collection, a testament to timeless sophistication and simplicity. With a sleek and solid design, these surfaces offer an understated elegance that complements any decor.

Available in the versatile size of 600 x 1200, these tiles provide a seamless and spacious feel to your space. Whether for residential or commercial settings, the Plain Collection offers a refined foundation for your design vision. Elevate your surroundings with the purity of this classic and enduring collection, where minimalism meets maximum impact.