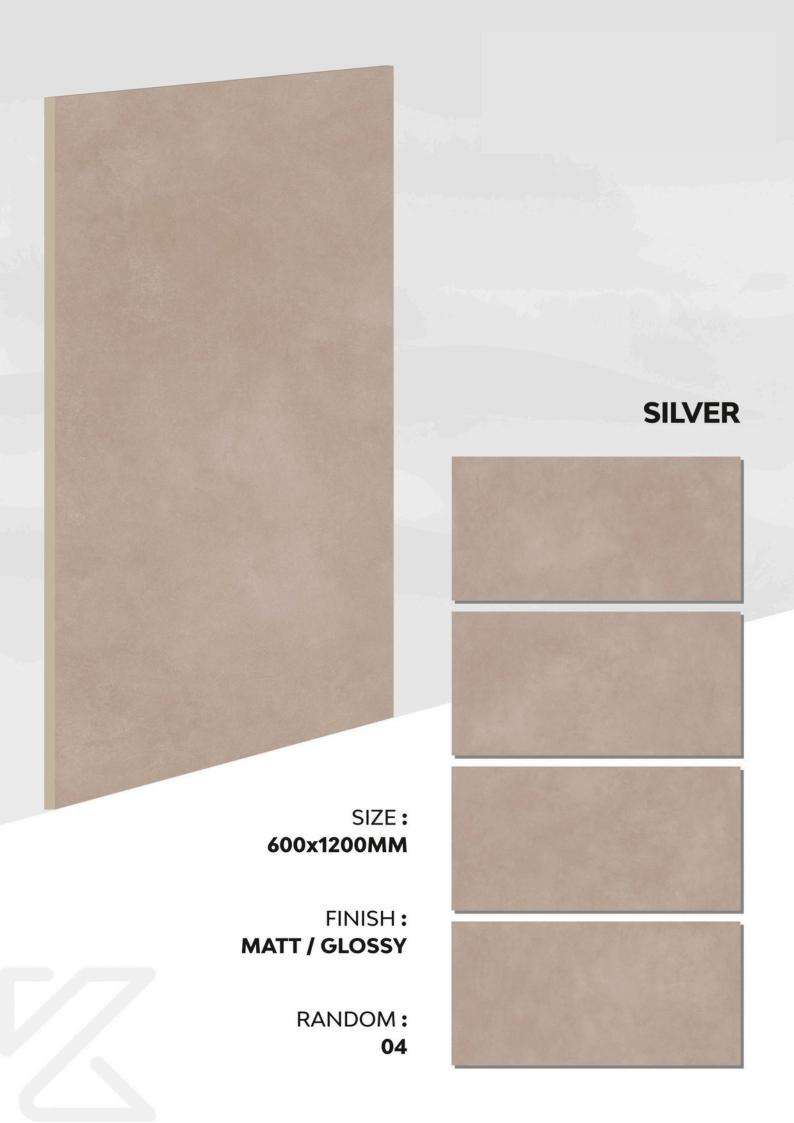

### 600x 1200mm

Introducing our Plain Collection, a testament to timeless sophistication and simplicity. With a sleek and solid design, these surfaces offer an understated elegance that complements any decor.

Available in the versatile size of 600 x 1200, these tiles provide a seamless and spacious feel to your space. Whether for residential or commercial settings, the Plain Collection offers a refined foundation for your design vision. Elevate your surroundings with the purity of this classic and enduring collection, where minimalism meets maximum impact.