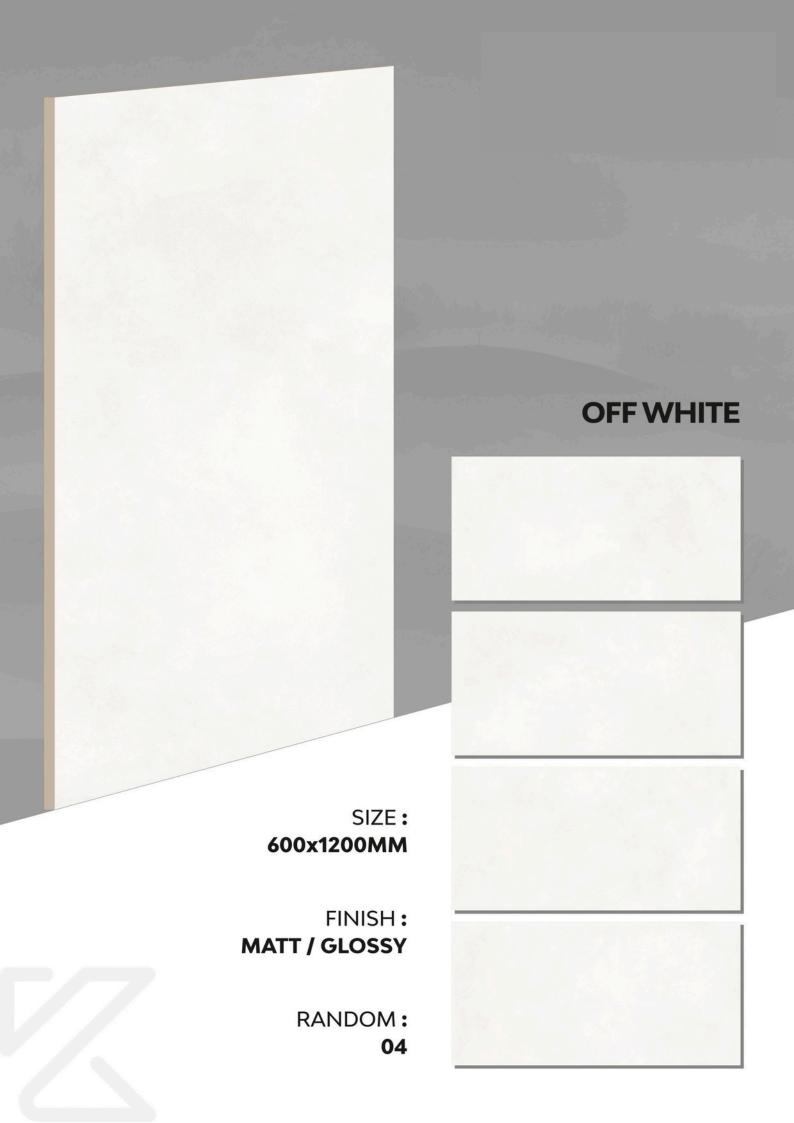

### 600x 1200mm

Introducing our Plain Collection, a testament to timeless sophistication and simplicity. With a sleek and solid design, these surfaces offer an understated elegance that complements any decor.

Available in the versatile size of 600 x 1200, these tiles provide a seamless and spacious feel to your space. Whether for residential or commercial settings, the Plain Collection offers a refined foundation for your design vision. Elevate your surroundings with the purity of this classic and enduring collection, where minimalism meets maximum impact.