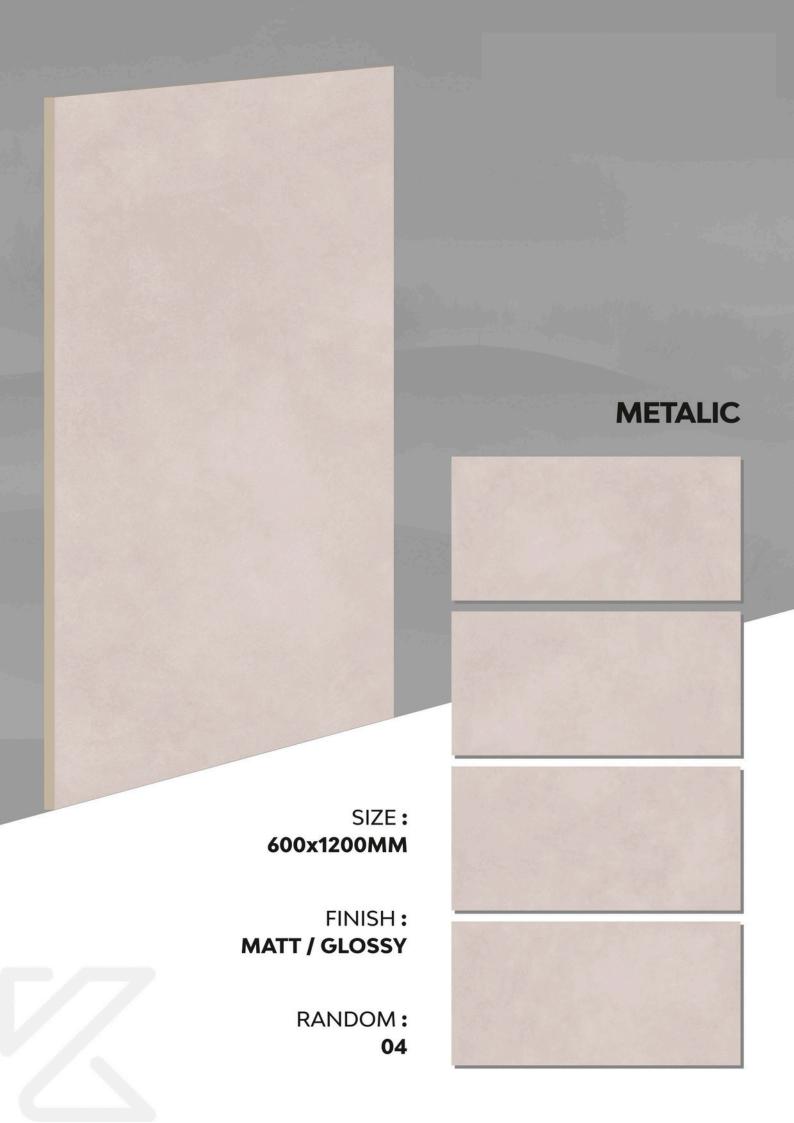

### 600x 1200mm

Introducing our Plain Collection, a testament to timeless sophistication and simplicity. With a sleek and solid design, these surfaces offer an understated elegance that complements any decor.

Available in the versatile size of 600 x 1200, these tiles provide a seamless and spacious feel to your space. Whether for residential or commercial settings, the Plain Collection offers a refined foundation for your design vision. Elevate your surroundings with the purity of this classic and enduring collection, where minimalism meets maximum impact.