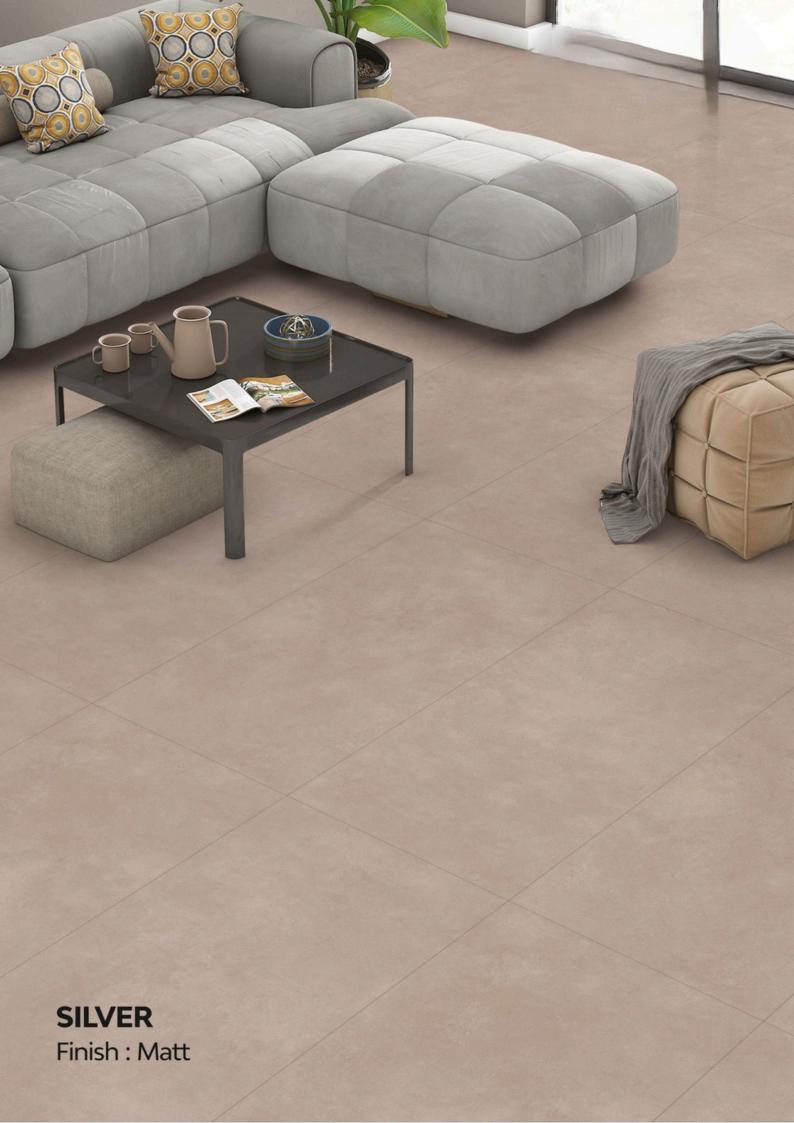

### 600x 1200mm

Introducing our Plain Collection, a testament to timeless sophistication and simplicity. With a sleek and solid design, these surfaces offer an understated elegance that complements any decor.

Available in the versatile size of 600 x 1200, these tiles provide a seamless and spacious feel to your space. Whether for residential or commercial settings, the Plain Collection offers a refined foundation for your design vision. Elevate your surroundings with the purity of this classic and enduring collection, where minimalism meets maximum impact.