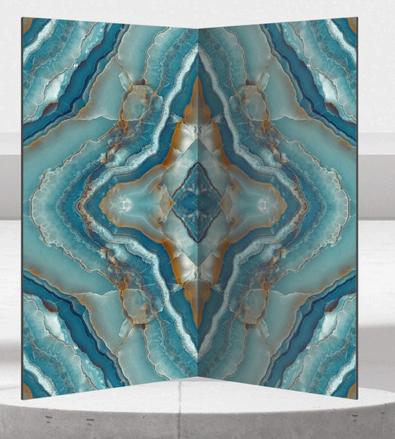

# 24x24 INCH 600X1200 MM BOOKMATCH COLLECTION

www.rjmaxceramics.com

## **BOOKMATCH** COLLECTION

Whether it's a classic look or a contemporary feel. what sets us apart is the durability of our tiles, which are crafted to withstand high-traffic areas and ensure longlasting beauty in your space.





Elevate your space with our Bookmatch pattern designs, creating a harmonious ambiance with perfectly mirrored tiles.



Easy Cleaning



Low Water Absorption



Quick & Easy Application



Long Lasting



Antislip Surface



Resistant To Chemicals

## ALASKA GREY



## ALASKA GREY



## ARIC DYNA



#### CANDY BROWN ONYX



#### CANDY BROWN ONYX



## CHARM GREY





## **CREAMLINE BEIGE**



#### **CREAMLINE BEIGE**



## DIM GREY









## DOLMITE SATVARIO



### DOLMITE SATVARIO



## EDEN WHITE



#### **ELVIRA TAN**





## FANTASTIC BLUE



#### FANTASTIC BLUE



## FORTUNE AQUA



## FORTUNE BLUE



SIZE FINISH FACE OI

#### FORTUNE BLUE



## FORTUNE BROWN



## FOSHAN WHEAT





#### FOSHAN WHEAT



## GALAXY AQUA



## GALAXY AQUA



## **GLORIOUS ROYAL**



#### **GLORIOUS