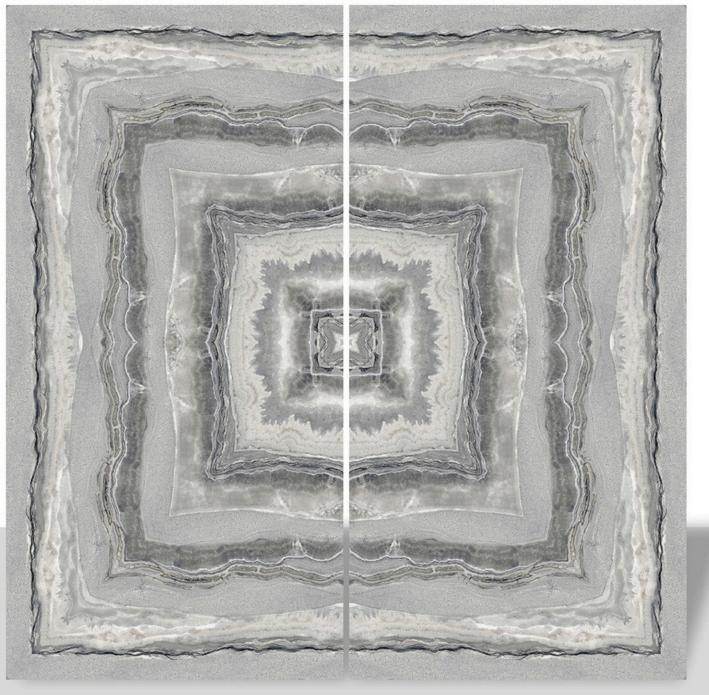

# 24x24 INCH 600X1200 MM BOOKMATCH COLLECTION

www.rjmaxceramics.com

## **BOOKMATCH** COLLECTION

Whether it's a classic look or a contemporary feel. what sets us apart is the durability of our tiles, which are crafted to withstand high-traffic areas and ensure longlasting beauty in your space.





Elevate your space with our Bookmatch pattern designs, creating a harmonious ambiance with perfectly mirrored tiles.



Easy Cleaning



Low Water Absorption



Quick & Easy Application



Long Lasting



Antislip Surface



Resistant To Chemicals

## ALASKA GREY



## ALASKA GREY



## ARIC DYNA



#### CANDY BROWN ONYX



#### CANDY BROWN ONYX



## CHARM GREY





## **CREAMLINE BEIGE**



#### **CREAMLINE BEIGE**



## DIM GREY









## DOLMITE SATVARIO



### DOLMITE SATVARIO



## EDEN WHITE



#### **ELVIRA TAN**





## FANTASTIC BLUE



#### FANTASTIC BLUE



## FORTUNE AQUA



## FORTUNE BLUE



SIZE FINISH FACE OI

#### FORTUNE BLUE



## FORTUNE BROWN



## FOSHAN WHEAT





#### FOSHAN WHEAT



## GALAXY AQUA



## GALAXY AQUA



## **GLORIOUS ROYAL**



#### **GLORIOUS SADDLE**



#### **GLORIOUS SADDLE**



## HONED GREY



#### **KRONOX NATURAL**



## LIQUI GREEN



## LIQUI GREEN



#### MAXI BROWN





#### MYSTERY WHITE



#### MYSTERY WHITE



### NIVEA BLUE



## NIVEA GOLD



## OJAS SILVER





## OJAS SILVER



# PIETRA AQUA



#### PIETRA BLACK



#### PIETRA BLACK



### SAHARA SILVER





#### SPIDER WHITE





### SWEDEN BLACK



## VISTA BLUE





#### VISTA BLUE



# VOLGA CARARA



#