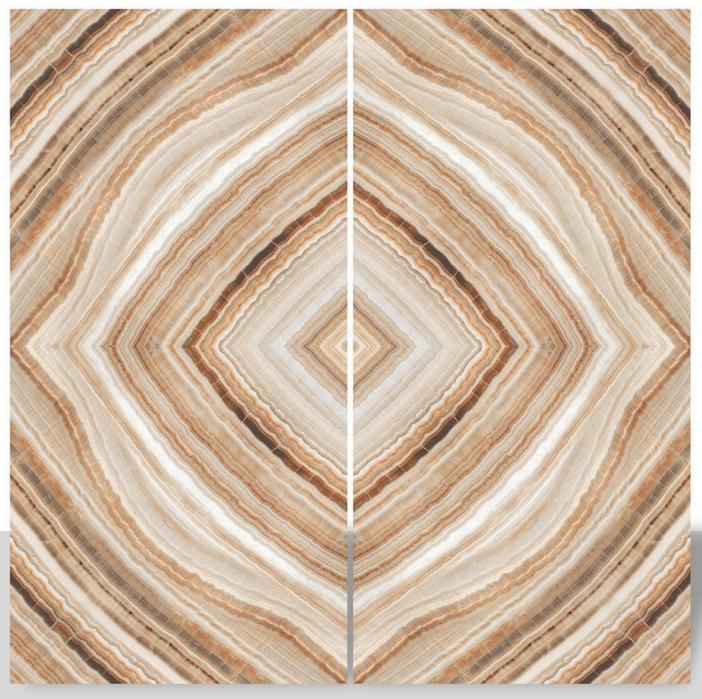

# 24x24 INCH 600X1200 MM BOOKMATCH COLLECTION

www.rjmaxceramics.com

## **BOOKMATCH** COLLECTION

Whether it's a classic look or a contemporary feel. what sets us apart is the durability of our tiles, which are crafted to withstand high-traffic areas and ensure longlasting beauty in your space.





Elevate your space with our Bookmatch pattern designs, creating a harmonious ambiance with perfectly mirrored tiles.



Easy Cleaning



Low Water Absorption



Quick & Easy Application



Long Lasting



Antislip Surface



Resistant To Chemicals

## ALASKA GREY



## ALASKA GREY



## ARIC DYNA



#### CANDY BROWN ONYX



#### CANDY BROWN ONYX



## CHARM GREY





## **CREAMLINE BEIGE**



#### **CREAMLINE BEIGE**



## DIM GREY









## DOLMITE SATVARIO



### DOLMITE SATVARIO



## EDEN WHITE



#### **ELVIRA TAN**





## FANTASTIC BLUE



#### FANTASTIC BLUE



## FORTUNE AQUA



## FORTUNE BLUE



SIZE FINISH FACE OI

#### FORTUNE BLUE



## FORTUNE BROWN



## FOSHAN WHEAT





#### FOSHAN WHEAT



## GALAXY AQUA



## GALAXY AQUA



## **GLORIOUS ROYAL**



#### **GLORIOUS SADDLE**



#### **GLORIOUS SADDLE**



## HONED GREY



#### **KRONOX NATURAL**



## LIQUI GREEN



## LIQUI GREEN



#### MAXI BROWN





#### MYSTERY WHITE



#### MYSTERY WHITE



### NIVEA BLUE



## NIVEA GOLD



## OJAS SILVER





## OJAS SILVER



# PIETRA AQUA



#### PIETRA BLACK



#### PIETRA BLACK



### SAHARA