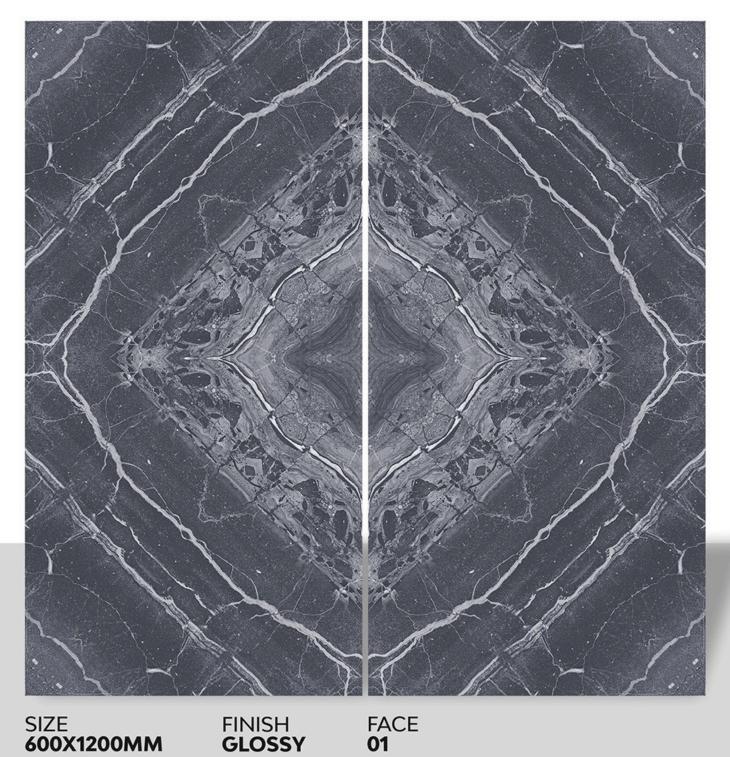

AMLINE BEIGE**



#### **CREAMLINE BEIGE**



## DIM GREY









## DOLMITE SATVARIO



### DOLMITE SATVARIO



## EDEN WHITE



#### **ELVIRA TAN**





## FANTASTIC BLUE



#### FANTASTIC BLUE



## FORTUNE AQUA



## FORTUNE BLUE



SIZE FINISH FACE OI

#### FORTUNE BLUE



## FORTUNE BROWN



## FOSHAN WHEAT





#### FOSHAN WHEAT



## GALAXY AQUA



## GALAXY AQUA



## **GLORIOUS ROYAL**



#### **GLORIOUS SADDLE**



#### **GLORIOUS SADDLE**



## HONED GREY



#### **KRONOX NATURAL**



## LIQUI GREEN



## LIQUI GREEN



#### MAXI BROWN





#### MYSTERY WHITE



#### MYSTERY WHITE



### NIVEA BLUE



## NIVEA GOLD



## OJAS SILVER





## OJAS SILVER



# PIETRA AQUA



#### PIETRA BLACK



#### PIETRA BLACK



### SAHARA SILVER





#### SPIDER WHITE





### SWEDEN BLACK



## VISTA BLUE





#### VISTA BLUE



# VOLGA CARARA



## ZARA BROWN





## ZARA GREY





# ZULAN MULTY





8 - A National Highway Lakhdhirpur Road, Opp. Hotel the Grand Viabhav, Near Subway Ceramics Morbi - 363641

⊠ info@rjmaxceramics.com

www.rjmaxceramics.com