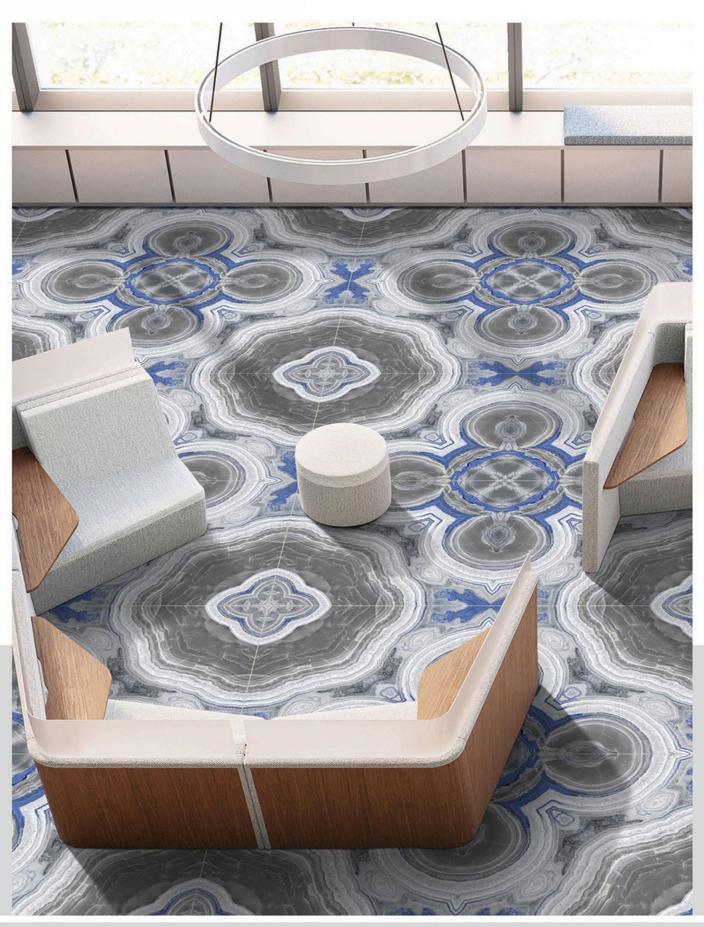

## **BOOKMATCH** COLLECTION

Whether it's a classic look or a contemporary feel. what sets us apart is the durability of our tiles, which are crafted to withstand high-traffic areas and ensure longlasting beauty in your space.

Elevate your space with our Bookmatch pattern designs, creating a harmonious ambiance with perfectly mirrored tiles.

Easy Cleaning

Low Water Absorption

Quick & Easy Application

Long Lasting

Antislip Surface

## FANTASTIC BLUE

#### FANTASTIC BLUE