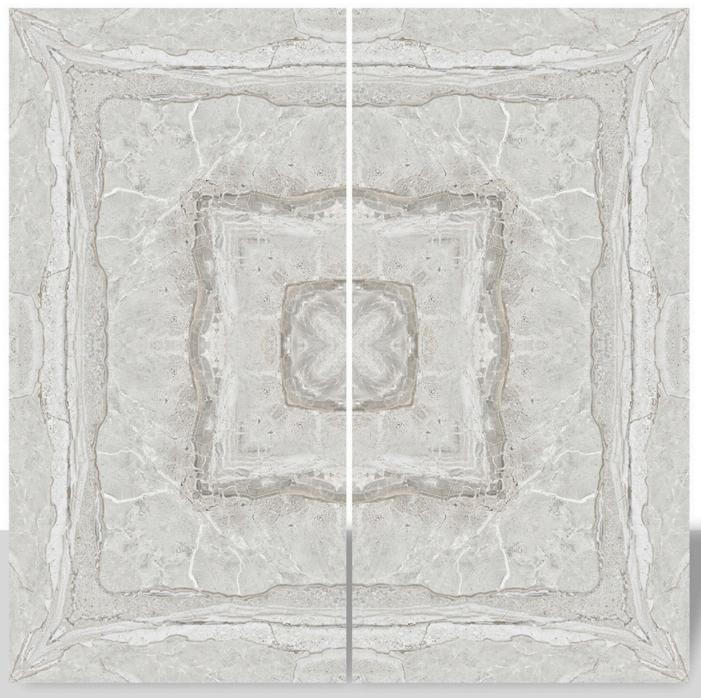

# 24x24 INCH 600X1200 MM BOOKMATCH COLLECTION

www.rjmaxceramics.com

## **BOOKMATCH** COLLECTION

Whether it's a classic look or a contemporary feel. what sets us apart is the durability of our tiles, which are crafted to withstand high-traffic areas and ensure longlasting beauty in your space.





Elevate your space with our Bookmatch pattern designs, creating a harmonious ambiance with perfectly mirrored tiles.



Easy Cleaning



Low Water Absorption



Quick & Easy Application



Long Lasting



Antislip Surface



Resistant To Chemicals

## ALASKA GREY



## ALASKA GREY



## ARIC DYNA



#### CANDY BROWN ONYX



#### CANDY BROWN ONYX



## CHARM GREY





## **CREAMLINE BEIGE**



#### **CREAMLINE BEIGE**



## DIM GREY









## DOLMITE SATVARIO



### DOLMITE SATVARIO



## EDEN WHITE



#### **ELVIRA TAN**





## FANTASTIC BLUE



#### FANTASTIC BLUE



## FORTUNE AQUA



## FORTUNE BLUE



SIZE FINISH FACE OI

#### FORTUNE BLUE



## FORTUNE BROWN



## FOSHAN WHEAT





#### FOSHAN WHEAT



## GALAXY AQUA



## GALAXY AQUA



## **GLORIOUS ROYAL**



#### **GLORIOUS SADDLE**



#### **GLORIOUS SADDLE**



## HONED GREY



#### **KRONOX NATURAL**



## LIQUI GREEN



## LIQUI GREEN



#### MAXI BROWN





#### MYSTERY WHITE



#### MYSTERY WHITE



### NIVEA BLUE



## NIVEA GOLD



## OJAS SILVER





## OJAS SILVER



# PIETRA AQUA



#### PIETRA BLACK



#### PIETRA BLACK



### SAHARA SILVER





#### SPIDER WHITE





### SW