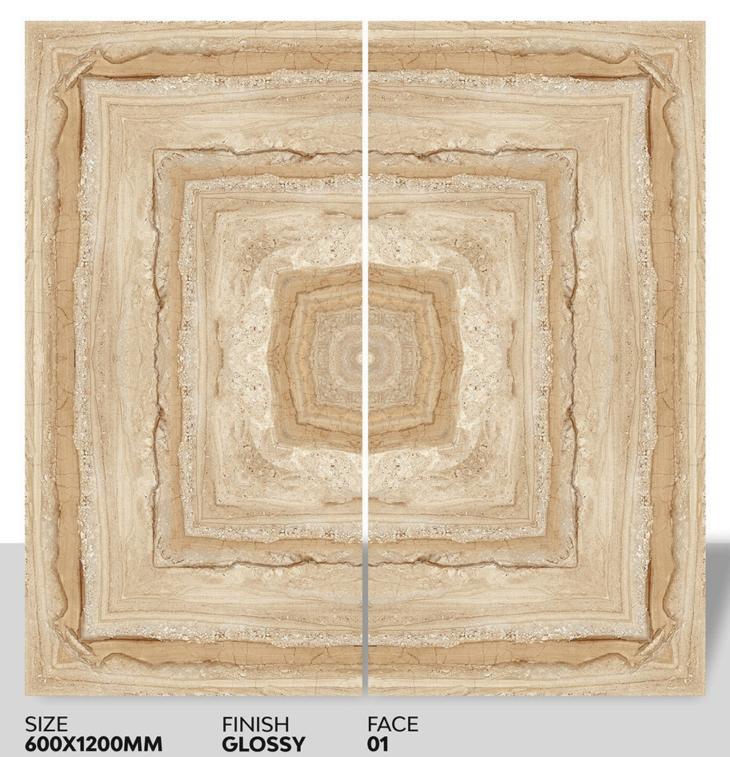

# 24x24 INCH 600X1200 MM BOOKMATCH COLLECTION

www.rjmaxceramics.com

## **BOOKMATCH** COLLECTION

Whether it's a classic look or a contemporary feel. what sets us apart is the durability of our tiles, which are crafted to withstand high-traffic areas and ensure longlasting beauty in your space.





Elevate your space with our Bookmatch pattern designs, creating a harmonious ambiance with perfectly mirrored tiles.



Easy Cleaning



Low Water Absorption



Quick & Easy Application



Long Lasting



Antislip Surface



Resistant To Chemicals

## ALASKA GREY



## ALASKA GREY



## ARIC DYNA



#### CANDY BROWN ONYX



#### CANDY BROWN ONYX



## CHARM GREY





## **CREAMLINE BEIGE**



#### **CREAMLINE BEIGE**



## DIM GREY









## DOLMITE SATVARIO



### DOLMITE SATVARIO



## EDEN WHITE



#### **ELVIRA TAN**





## FANTASTIC BLUE



#### FANTASTIC BLUE



## FORTUNE AQUA



## FORTUNE BLUE



SIZE FINISH FACE OI

#### FORTUNE BLUE



## FORTUNE BROWN



## FOSHAN WHEAT





#### FOSHAN WHEAT



## GALAXY AQUA



## GALAXY AQUA



## **GLORIOUS ROYAL**



#### **GLORIOUS SADDLE**



#### **GLORIOUS SADDLE**



## HONED GREY



#### **KRONOX NATURAL**



## LIQUI GREEN



## LIQUI GREEN



#### MAXI BROWN





#### MYSTERY WHITE



#### MYSTERY WHITE



### NIVEA BLUE



## NIVEA GOLD



## OJAS SILVER





## OJAS SILVER



# PIETRA AQUA



#### PIETRA BLACK



#### P