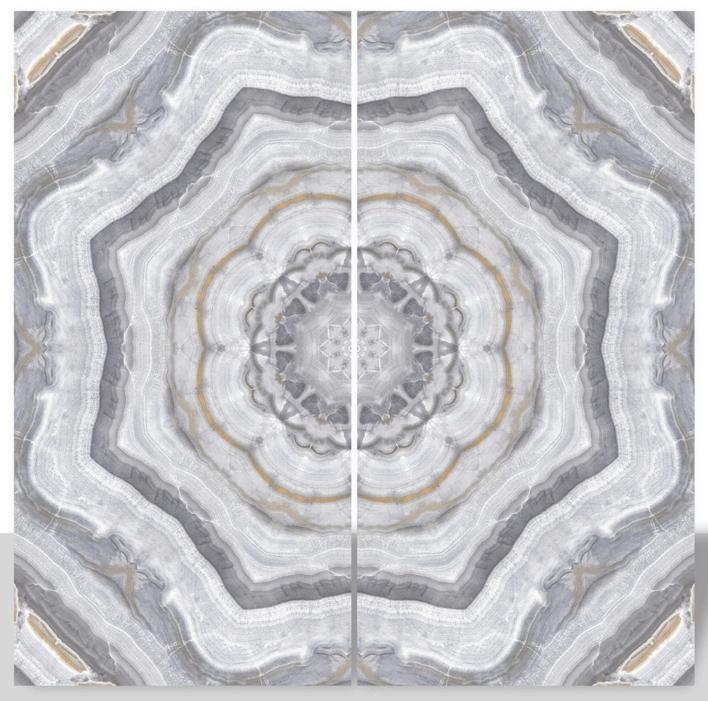

# 24x24 INCH 600X1200 MM BOOKMATCH COLLECTION

www.rjmaxceramics.com

## **BOOKMATCH** COLLECTION

Whether it's a classic look or a contemporary feel. what sets us apart is the durability of our tiles, which are crafted to withstand high-traffic areas and ensure longlasting beauty in your space.





Elevate your space with our Bookmatch pattern designs, creating a harmonious ambiance with perfectly mirrored tiles.



Easy Cleaning



Low Water Absorption



Quick & Easy Application



Long Lasting



Antislip Surface



Resistant To Chemicals

## ALASKA GREY



## ALASKA GREY



## ARIC DYNA



#### CANDY BROWN ONYX



#### CANDY BROWN ONYX



## CHARM GREY





## **CREAMLINE BEIGE**



#### **CREAMLINE BEIGE**



## DIM GREY









## DOLMITE SATVARIO



### DOLMITE SATVARIO



## EDEN WHITE



#### **ELVIRA TAN**





## FANTASTIC BLUE



#### FANTASTIC BLUE



## FORTUNE AQUA



## FORTUNE BLUE



SIZE FINISH FACE OI

#### FORTUNE BLUE



## FORTUNE BROWN



## FOSHAN WHEAT





#### FOSHAN WHEAT



## GALAXY AQUA



## GALAXY AQUA



## **GLORIOUS ROYAL**



#### **GLORIOUS SADDLE**



#### **GLORIOUS SADDLE**



## HONED GREY



#### **KRONOX NATURAL**



## LIQUI GREEN



## LIQUI GREEN



#### MAXI BROWN





#### MYSTERY WHITE



#### MYSTERY WHITE



### NIVEA BLUE



## NIVEA GOLD



## OJAS SILVER





## OJAS SILVER



# PIETRA A