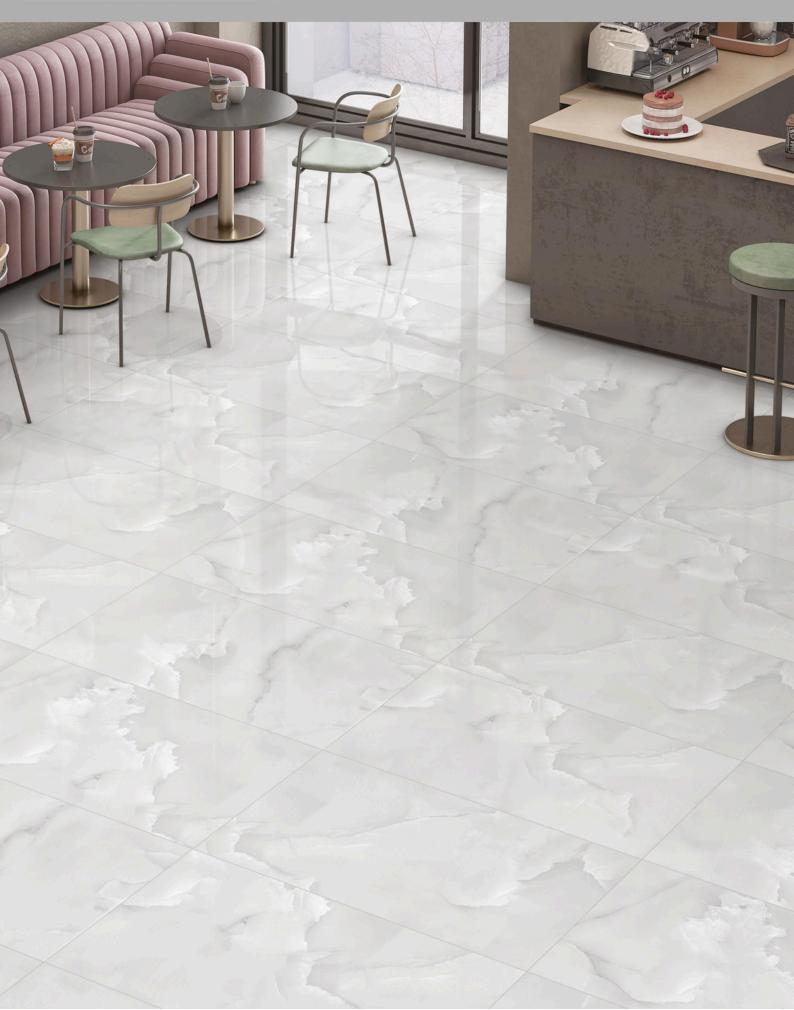

# 600×1200MM

Remold your spaces with our sublime **Endless** and **Glossy** Tiles, where enduring style meets brilliant shine. It will create an infinite tapestry of sophistication and luxury.

#### ARTISTRY F OR FAR-REACHING **EXCELLENCE**

Extensive attributes of *Endless* and *Glossy* tiles show their durability and low maintenance.

BENTLY WHITE

SIZE 600X1200MM

FINISH ENDLESS GLOSSY