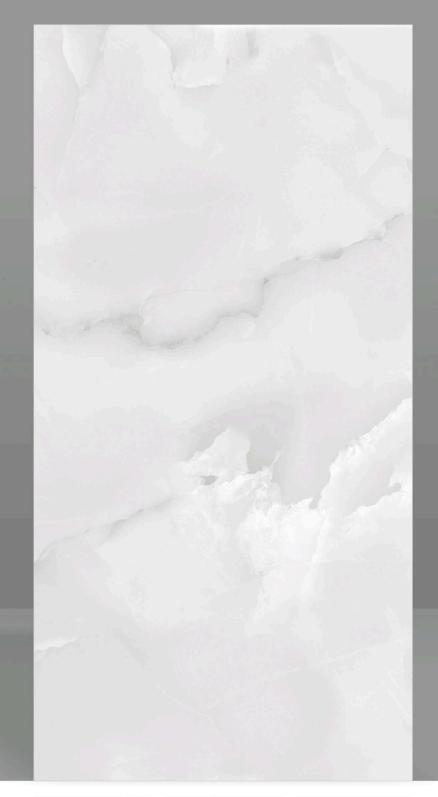

## ORIBICO ONYX AQUA

SIZE 600X1200MM

FINISH ENDLESS GLOSSY

ORIBICO ONYX GOLD

SIZE 600X1200MM

FINISH ENDLESS GLOSSY