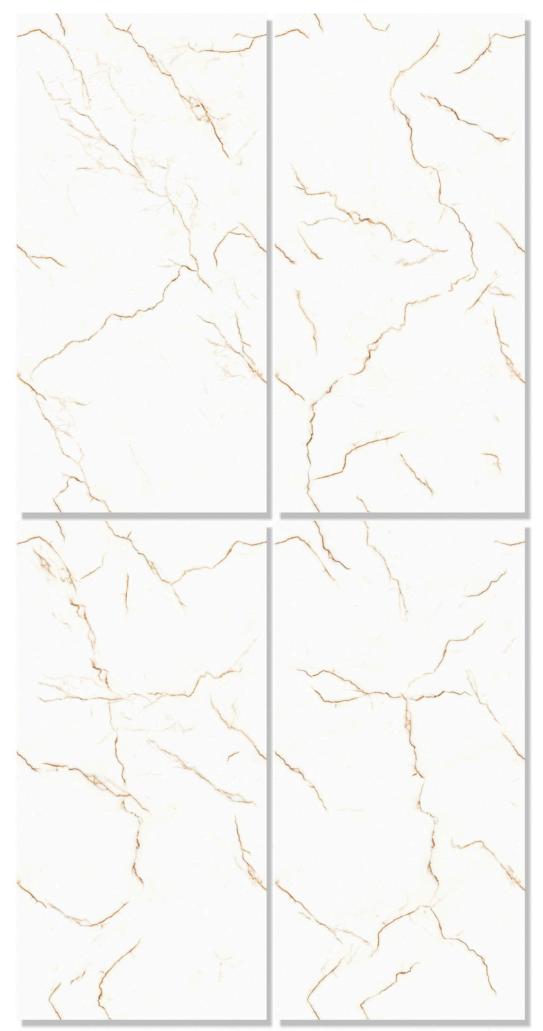

#### RIMINI GOLD

SIZE 600X1200MM

FINISH ENDLESS GLOSSY

**RIMINI GOLD** 

RIMINI SKY

SIZE 600X1200MM

FINISH ENDLESS GLOSSY

TEXON CREMA