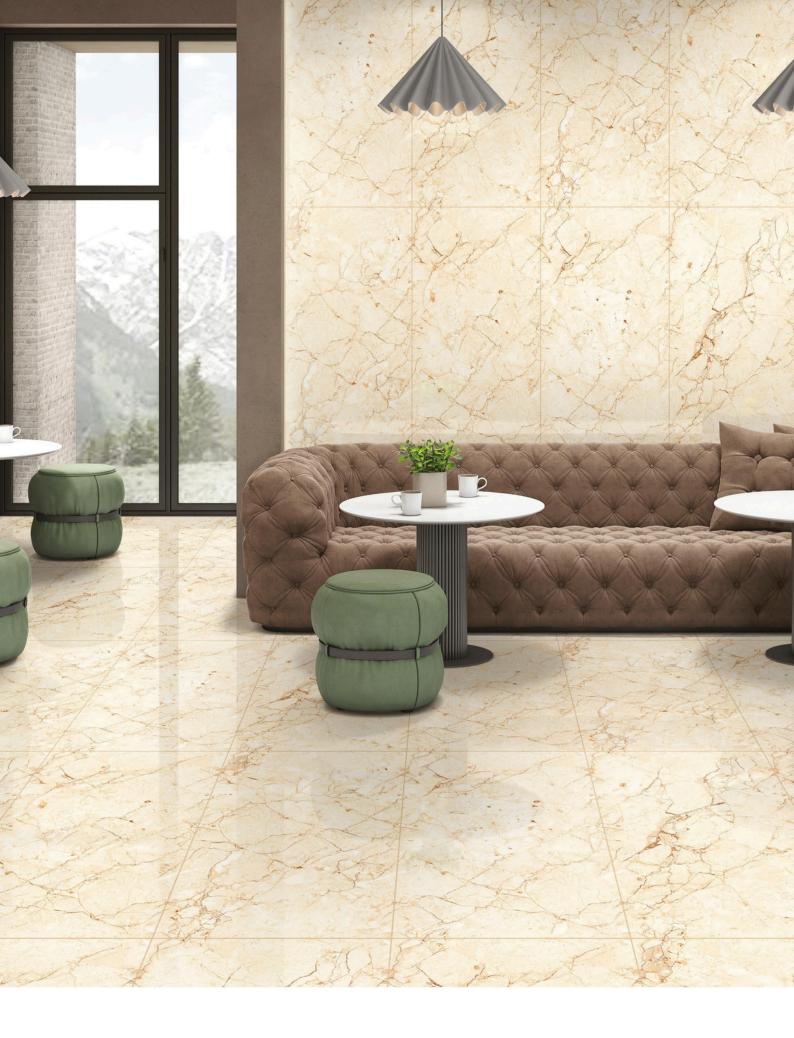

# 600×1200MM

Remold your spaces with our sublime **Endless** and **Glossy** Tiles, where enduring style meets brilliant shine. It will create an infinite tapestry of sophistication and luxury.

#### ARTISTRY F OR FAR-REACHING **EXCELLENCE**

Extensive attributes of *Endless* and *Glossy* tiles show their durability and low maintenance.

BENTLY WHITE

SIZE 600X1200MM

FINISH ENDLESS GLOSSY

#### HERMAN BEIGE

SIZE 600X1200MM

FINISH ENDLESS GLOSSY

## HERMAN BEIGE