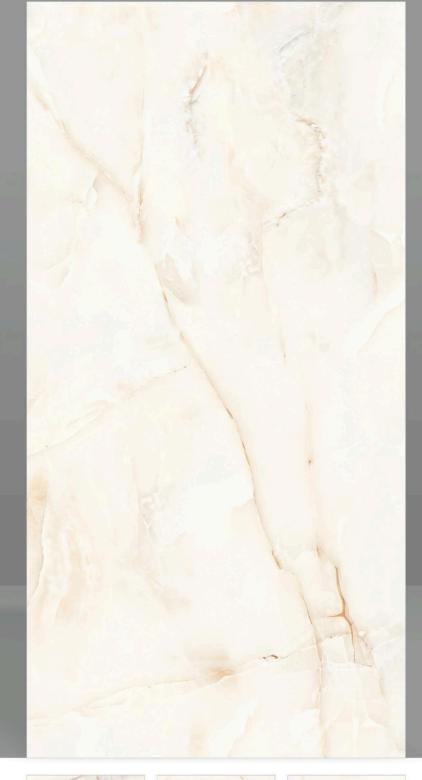

## DREAM CREMA

SIZE 600X1200MM

FINISH ENDLESS GLOSSY

DREAM CREMA

EMPRO STATUARIO

SIZE 600X1200MM

FINISH ENDLESS GLOSSY

FRIDO CREMA

#### HERMAN BEIGE

SIZE 600X1200MM

FINISH ENDLESS GLOSSY