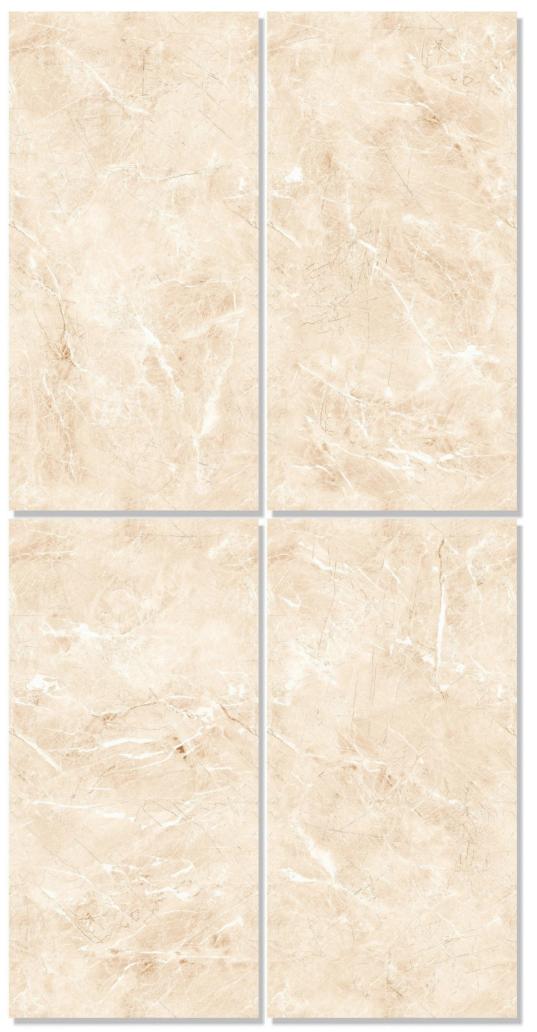

## DREAM CREMA

SIZE 600X1200MM

FINISH ENDLESS GLOSSY

DREAM CREMA

EMPRO STATUARIO

SIZE 600X1200MM

FINISH ENDLESS GLOSSY

FRIDO CREMA