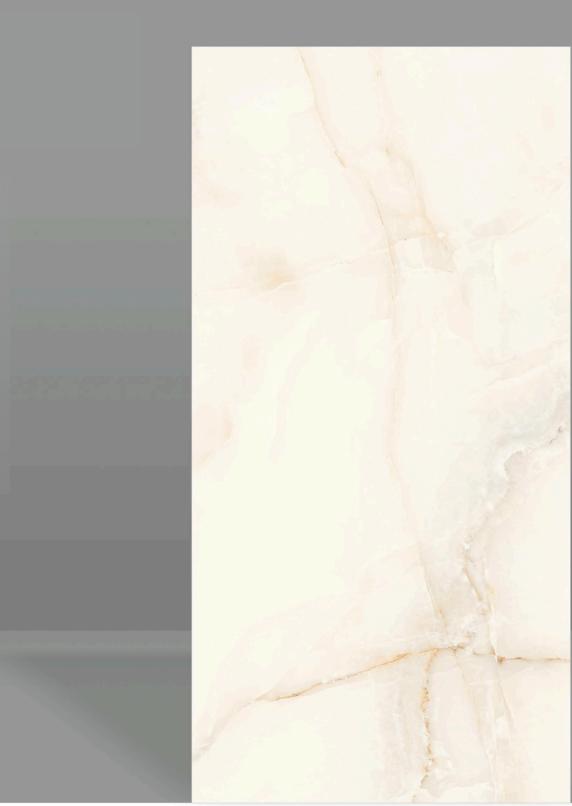

## DREAM CREMA

SIZE 600X1200MM

FINISH ENDLESS GLOSSY

DREAM CREMA

EMPRO STATUARIO

SIZE 600X1200MM

FINISH ENDLESS GLOSSY

FRIDO CREMA