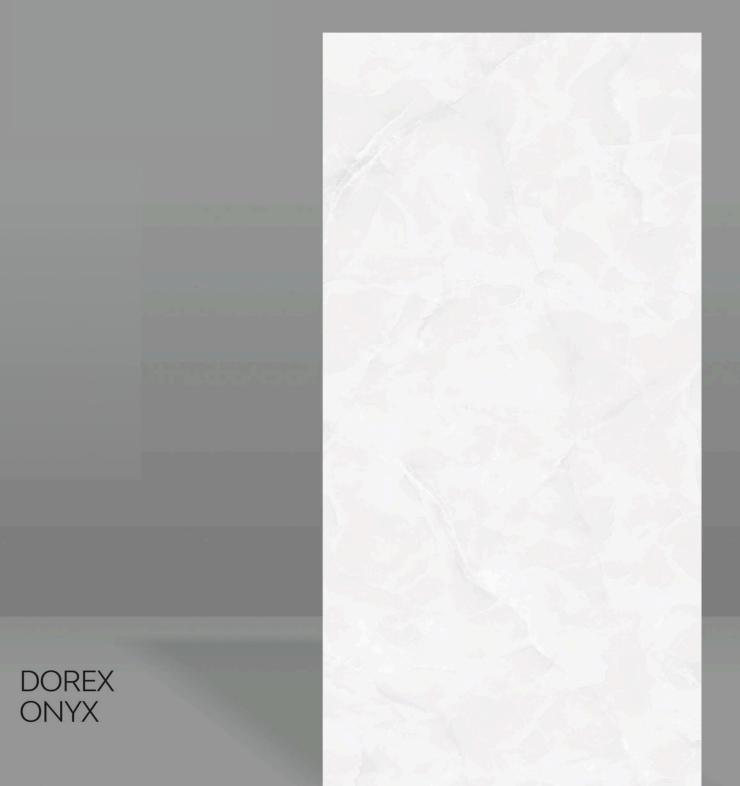

## ORIBICO ONYX AQUA

SIZE 600X1200MM

FINISH ENDLESS GLOSSY

ORIBICO ONYX GOLD

SIZE 600X1200MM

FINISH ENDLESS GLOSSY