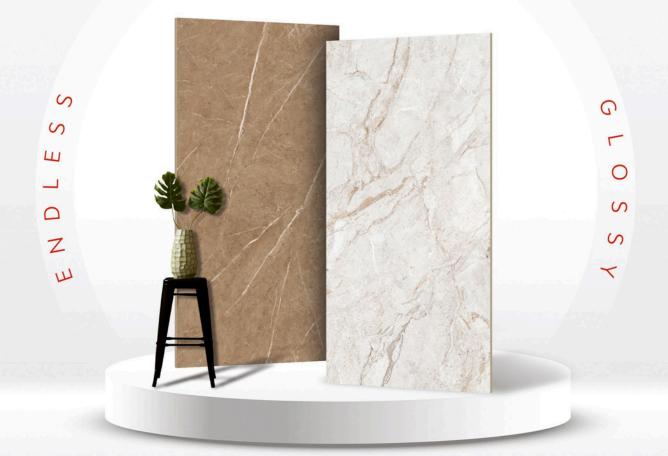

# 24x24 INCH 600X1200 MM ENDLESS GLOSSY

www.rjmaxceramics.com

CREATIVITY FOR EVER-LASTING **CRAFTMANSHIP** 

# 600×1200MM

Remold your spaces with our sublime **Endless** and **Glossy** Tiles, where enduring style meets brilliant shine. It will create an infinite tapestry of sophistication and luxury.