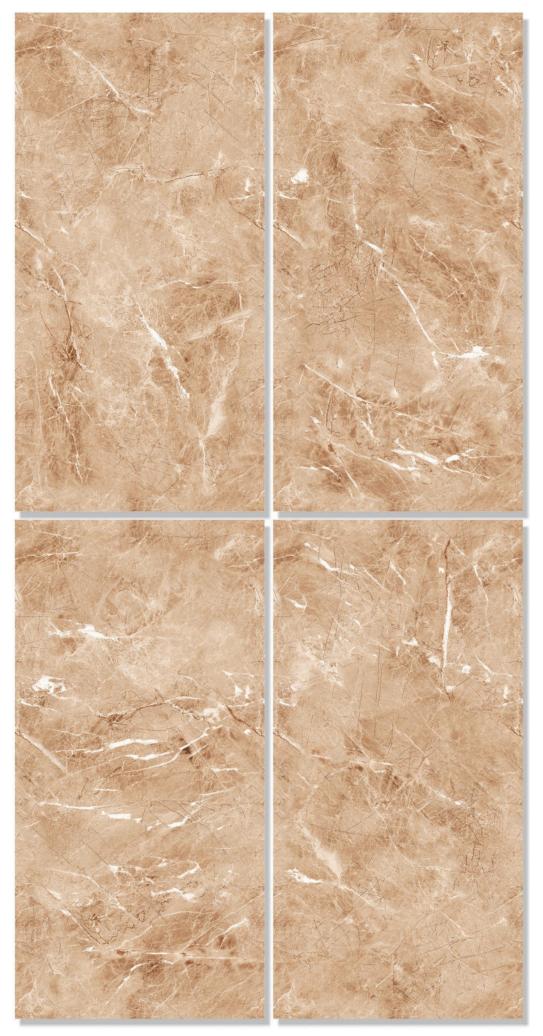

## CUPID GREY

DESTINY GREEN

SIZE 600X1200MM

FINISH ENDLESS GLOSSY

DREAM BROWN

SIZE 600X1200MM

FINISH ENDLESS GLOSSY