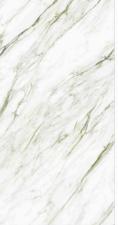

## DREAM CREMA

SIZE 600X1200MM

FINISH ENDLESS GLOSSY

DREAM CREMA

EMPRO STATUARIO

SIZE 600X1200MM

FINISH ENDLESS GLOSSY

FRIDO CREMA