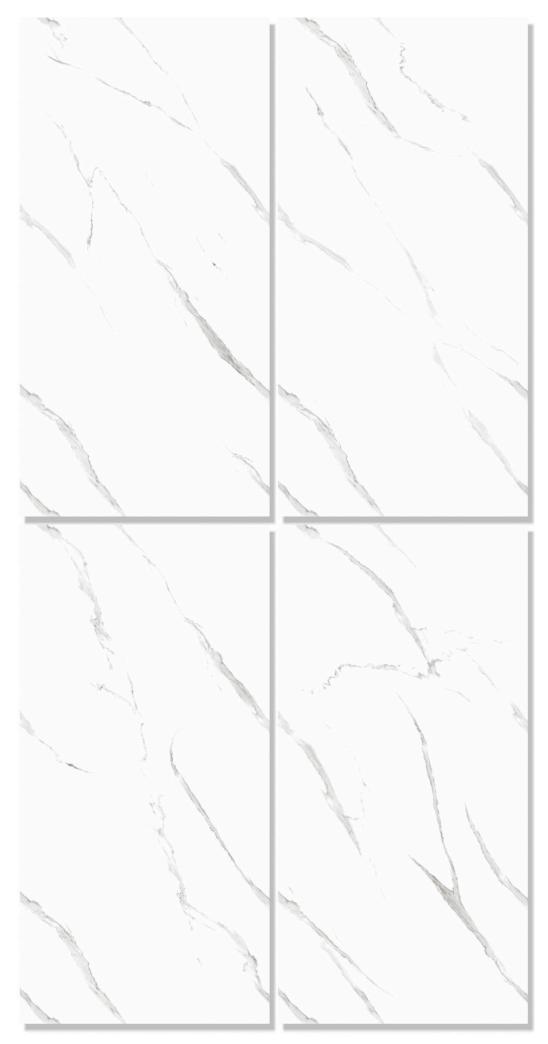

#### ARTISTRY F OR FAR-REACHING **EXCELLENCE**

Extensive attributes of *Endless* and *Glossy* tiles show their durability and low maintenance.

BENTLY WHITE

SIZE 600X1200MM

FINISH ENDLESS GLOSSY