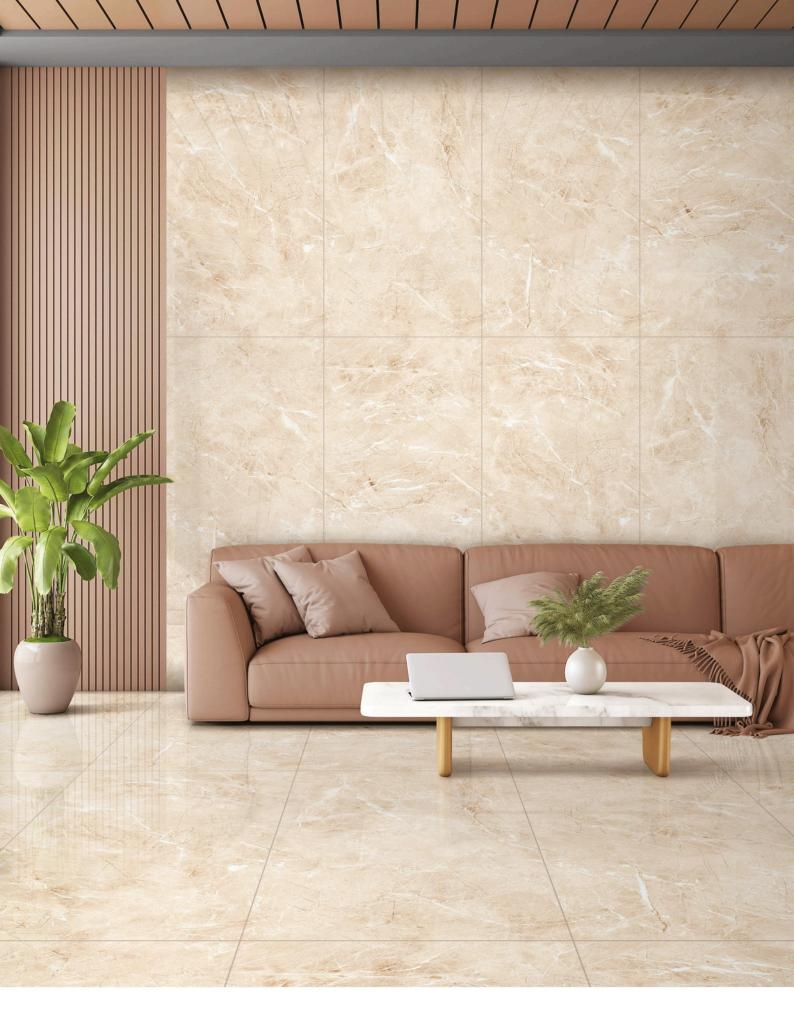

# 600×1200MM

Remold your spaces with our sublime **Endless** and **Glossy** Tiles, where enduring style meets brilliant shine. It will create an infinite tapestry of sophistication and luxury.

#### ARTISTRY F OR FAR-REACHING **EXCELLENCE**

Extensive attributes of *Endless* and *Glossy* tiles show their durability and low maintenance.

BENTLY WHITE

SIZE 600X1200MM

FINISH ENDLESS GLOSSY