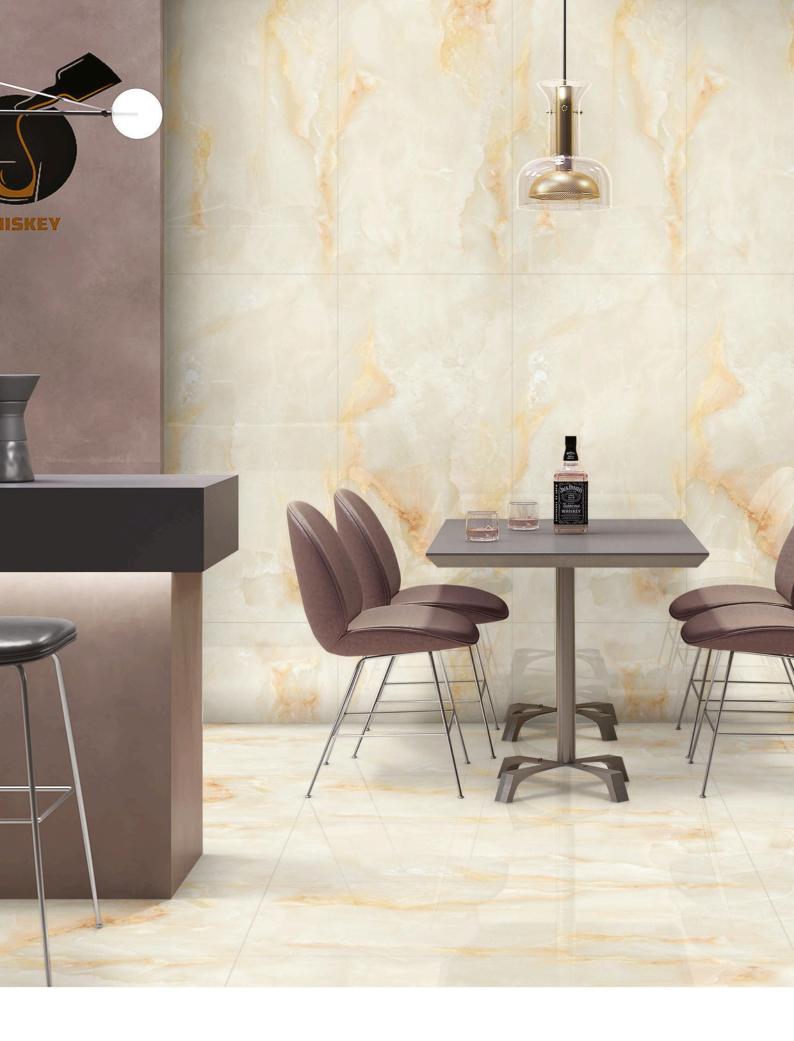

# 600×1200MM

Remold your spaces with our sublime **Endless** and **Glossy** Tiles, where enduring style meets brilliant shine. It will create an infinite tapestry of sophistication and luxury.

#### ARTISTRY F OR FAR-REACHING **EXCELLENCE**

Extensive attributes of *Endless* and *Glossy* tiles show their durability and low maintenance.

BENTLY WHITE

SIZE 600X1200MM

FINISH ENDLESS GLOSSY