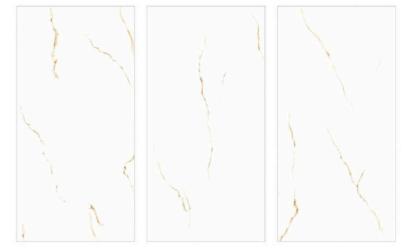

#### RIMINI GOLD

SIZE 600X1200MM

FINISH ENDLESS GLOSSY

**RIMINI GOLD** 

RIMINI SKY

SIZE 600X1200MM

FINISH ENDLESS GLOSSY

TEXON CREMA