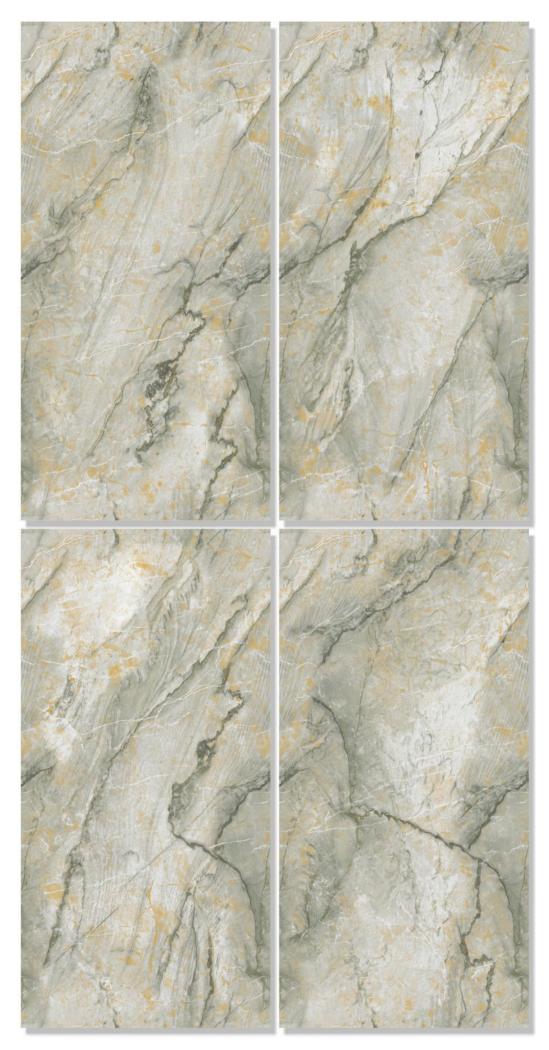

## ORIBICO ONYX AQUA

SIZE 600X1200MM

FINISH ENDLESS GLOSSY

ORIBICO ONYX GOLD

SIZE 600X1200MM

FINISH ENDLESS GLOSSY