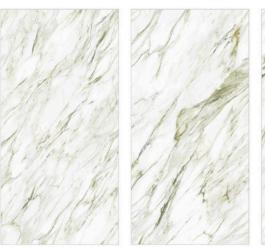

## DREAM CREMA

SIZE 600X1200MM

FINISH ENDLESS GLOSSY

DREAM CREMA

EMPRO STATUARIO

SIZE 600X1200MM

FINISH ENDLESS GLOSSY

FRIDO CREMA