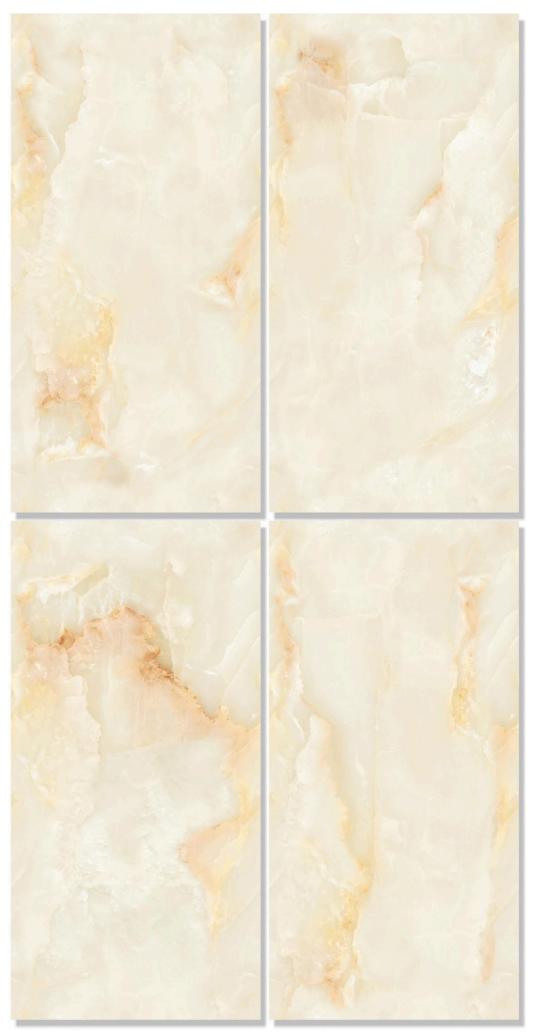

## DREAM CREMA

SIZE 600X1200MM

FINISH ENDLESS GLOSSY

DREAM CREMA

EMPRO STATUARIO

SIZE 600X1200MM

FINISH ENDLESS GLOSSY

FRIDO CREMA

SIZE 600X1200MM

FINISH ENDLESS GLOSSY