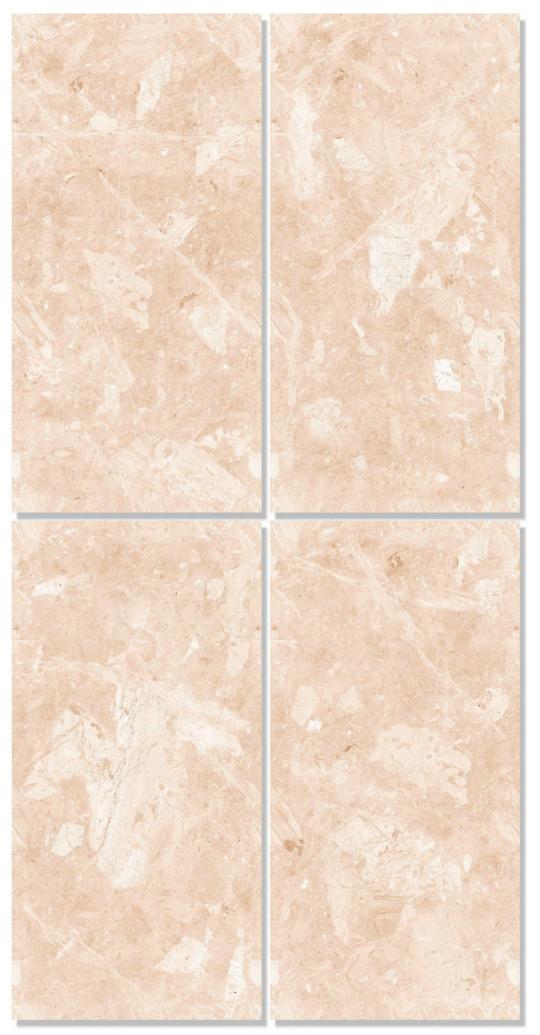

# 24x24 INCH 600X1200 MM ENDLESS GLOSSY

www.rjmaxceramics.com

CREATIVITY FOR EVER-LASTING **CRAFTMANSHIP** 

# 600×1200MM



Remold your spaces with our sublime **Endless** and **Glossy** Tiles, where enduring style meets brilliant shine. It will create an infinite tapestry of sophistication and luxury.

#### ARTISTRY F OR FAR-REACHING **EXCELLENCE**



Extensive attributes of *Endless* and *Glossy* tiles show their durability and low maintenance.



BENTLY WHITE

SIZE 600X1200MM

FINISH ENDLESS GLOSSY



## CORENO ROYAL

SIZE 600X1200MM

FINISH ENDLESS GLOSSY



CUPID GREY

SIZE 600X1200MM

FINISH ENDLESS GLOSSY

## CUPID GREY





DESTINY GREEN

SIZE 600X1200MM

FINISH ENDLESS GLOSSY



DREAM BROWN

SIZE 600X1200MM

FINISH ENDLESS GLOSSY



## DREAM CREMA

SIZE 600X1200MM

FINISH ENDLESS GLOSSY



DREAM CREMA



EMPRO STATUARIO

SIZE 600X1200MM

FINISH ENDLESS GLOSSY



FRIDO CREMA

SIZE 600X1200MM

FINISH ENDLESS GLOSSY



#### HERMAN BEIGE

SIZE 600X1200MM

FINISH ENDLESS GLOSSY



## HERMAN BEIGE



## ORIBICO ONYX AQUA

SIZE 600X1200MM

FINISH ENDLESS GLOSSY



ORIBICO ONYX GOLD

SIZE 600X1200MM

FINISH ENDLESS GLOSSY



#### RIMINI GOLD

SIZE 600X1200MM

FINISH ENDLESS GLOSSY



**RIMINI GOLD** 



RIMINI SKY

SIZE 600X1200MM

FINISH ENDLESS GLOSSY



TEXON CREMA

FINISH ENDLESS GL