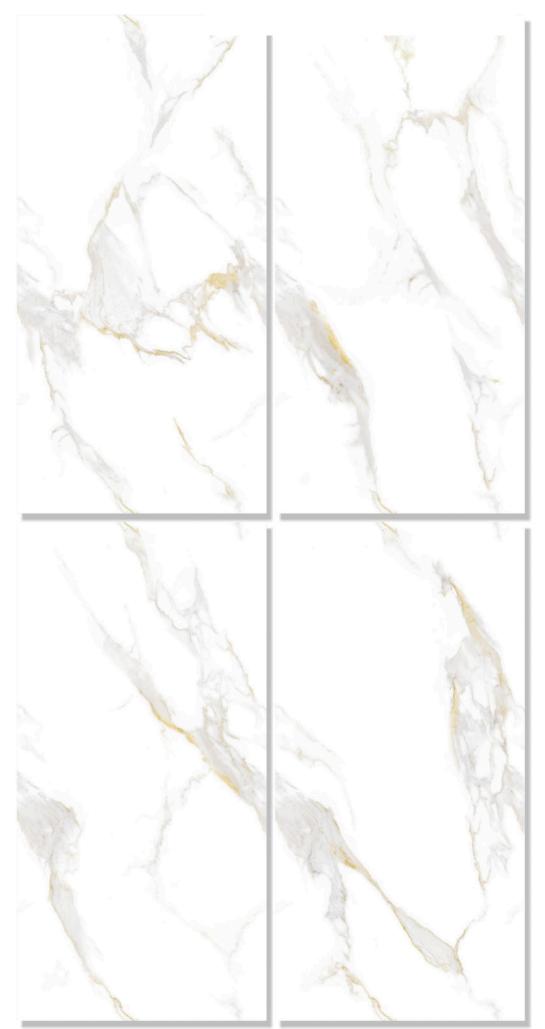

## DREAM CREMA

SIZE 600X1200MM

FINISH ENDLESS GLOSSY

DREAM CREMA

EMPRO STATUARIO

SIZE 600X1200MM

FINISH ENDLESS GLOSSY

FRIDO CREMA