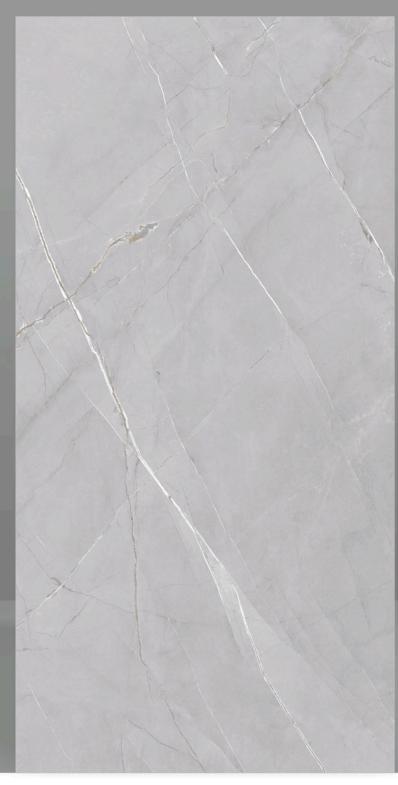

## DREAM CREMA

SIZE 600X1200MM

FINISH ENDLESS GLOSSY

DREAM CREMA

EMPRO STATUARIO

SIZE 600X1200MM

FINISH ENDLESS GLOSSY

FRIDO CREMA