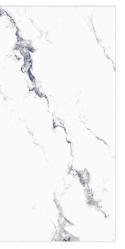

## ORIBICO ONYX AQUA

SIZE 600X1200MM

FINISH ENDLESS GLOSSY

ORIBICO ONYX GOLD

SIZE 600X1200MM

FINISH ENDLESS GLOSSY