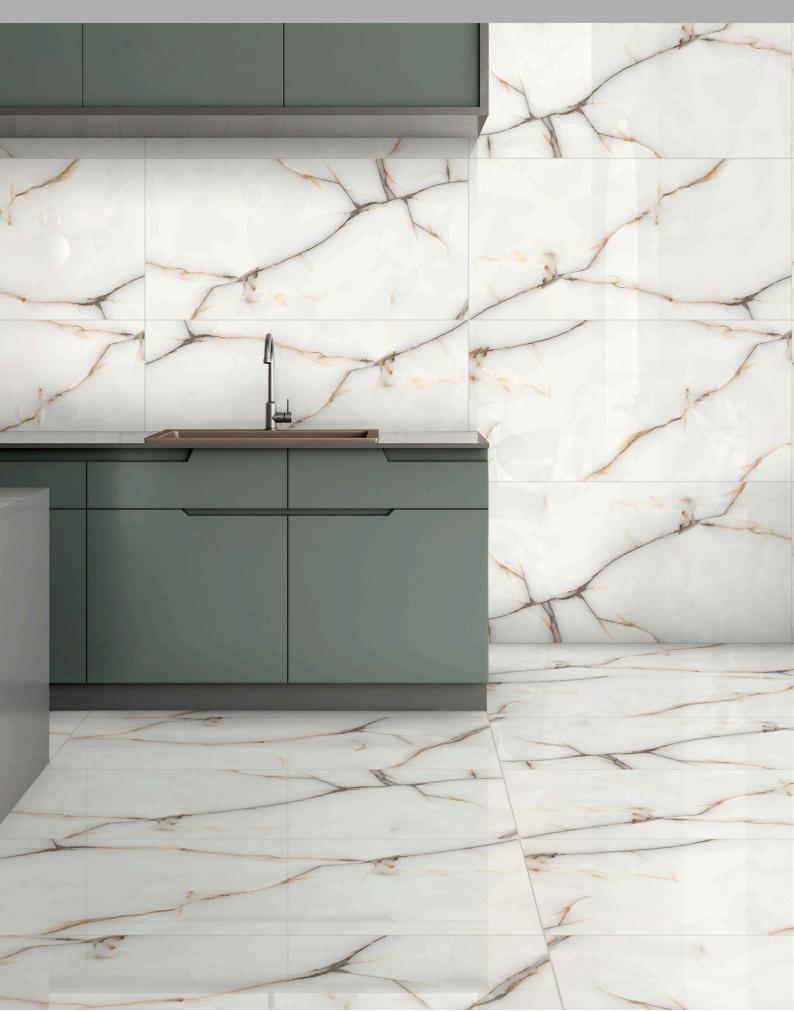

# 600×1200MM

Remold your spaces with our sublime **Endless** and **Glossy** Tiles, where enduring style meets brilliant shine. It will create an infinite tapestry of sophistication and luxury.

#### ARTISTRY F OR FAR-REACHING **EXCELLENCE**

Extensive attributes of *Endless* and *Glossy* tiles show their durability and low maintenance.

BENTLY WHITE

SIZE 600X1200MM

FINISH ENDLESS GLOSSY