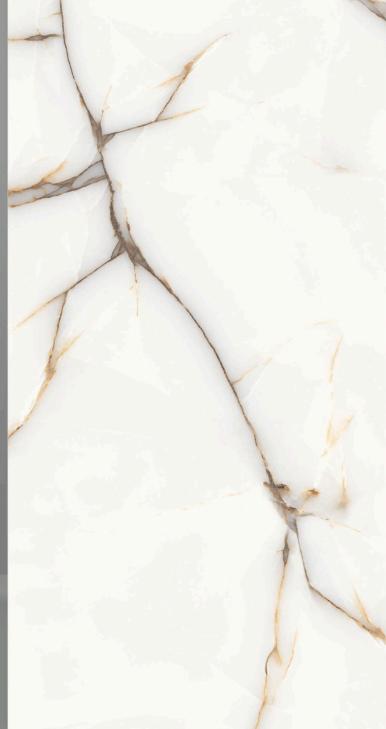

## DREAM CREMA

SIZE 600X1200MM

FINISH ENDLESS GLOSSY

DREAM CREMA

EMPRO STATUARIO

SIZE 600X1200MM

FINISH ENDLESS GLOSSY

FRIDO CREMA