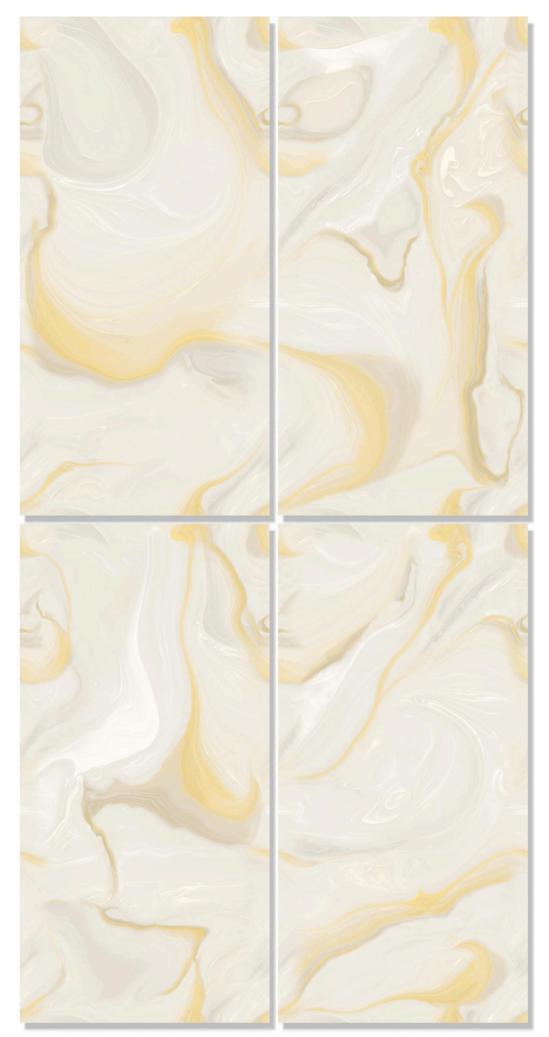

## ORIBICO ONYX AQUA

SIZE 600X1200MM

FINISH ENDLESS GLOSSY

ORIBICO ONYX GOLD

SIZE 600X1200MM

FINISH ENDLESS GLOSSY

#### RIMINI GOLD

SIZE 600X1200MM

FINISH ENDLESS GLOSSY

**RIMINI GOLD** 

RIMINI SKY

SIZE 600X1200MM

FINISH ENDLESS GLOSSY

TEXON CREMA