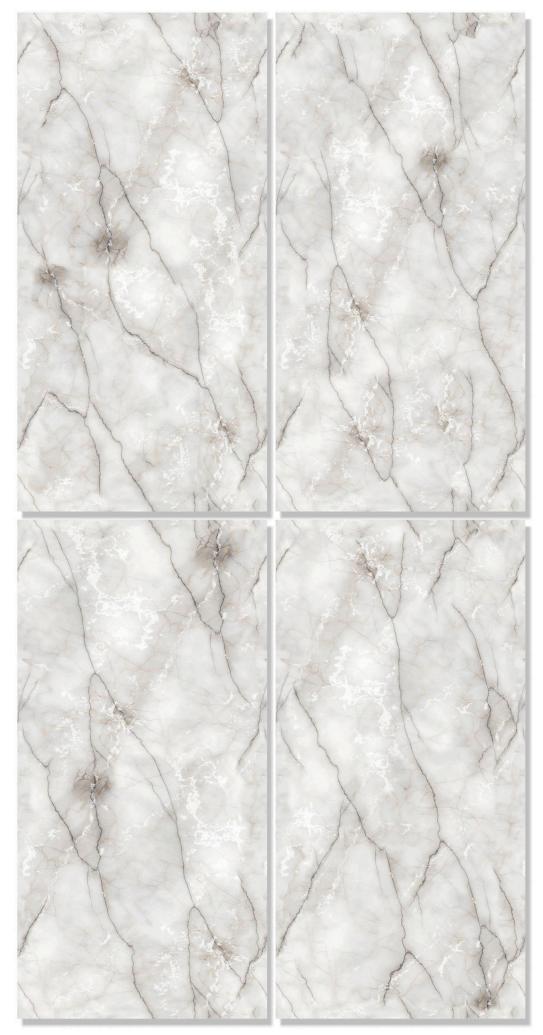

## ORIBICO ONYX AQUA

SIZE 600X1200MM

FINISH ENDLESS GLOSSY

ORIBICO ONYX GOLD

SIZE 600X1200MM

FINISH ENDLESS GLOSSY