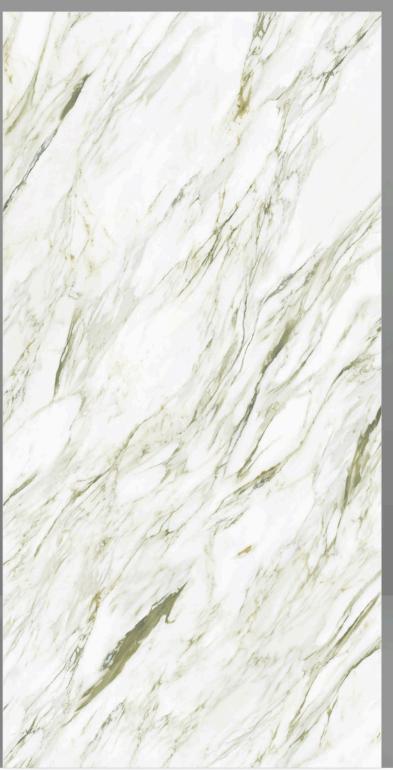

## DREAM CREMA

SIZE 600X1200MM

FINISH ENDLESS GLOSSY

DREAM CREMA

EMPRO STATUARIO

SIZE 600X1200MM

FINISH ENDLESS GLOSSY

FRIDO CREMA