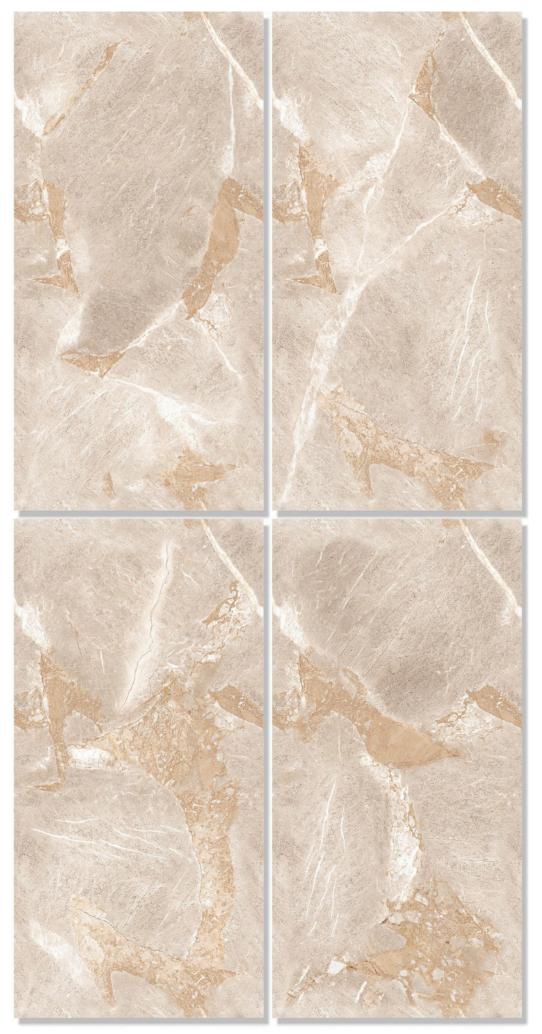

## DREAM CREMA

SIZE 600X1200MM

FINISH ENDLESS GLOSSY

DREAM CREMA

EMPRO STATUARIO

SIZE 600X1200MM

FINISH ENDLESS GLOSSY

FRIDO CREMA