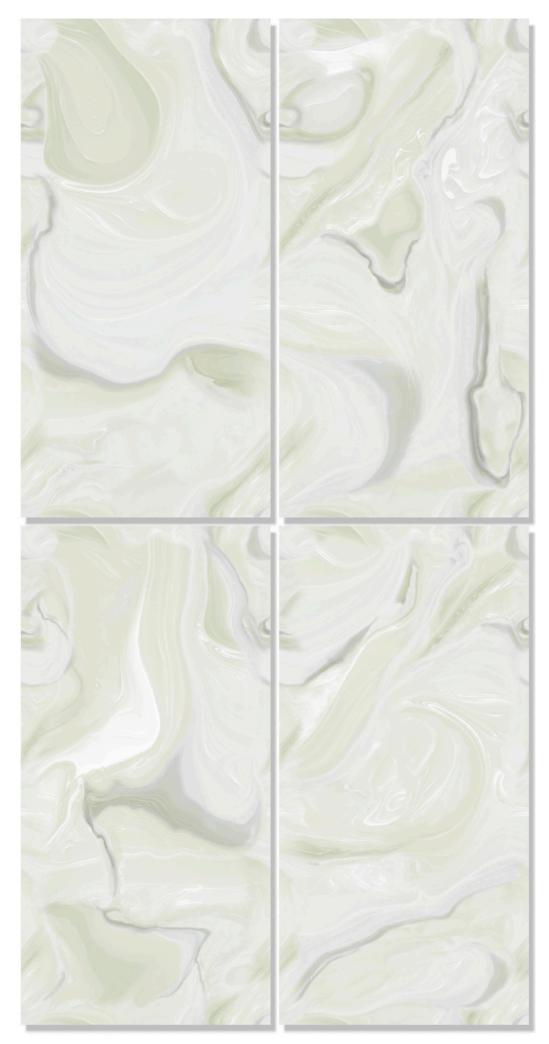

## ORIBICO ONYX AQUA

SIZE 600X1200MM

FINISH ENDLESS GLOSSY

ORIBICO ONYX GOLD

SIZE 600X1200MM

FINISH ENDLESS GLOSSY